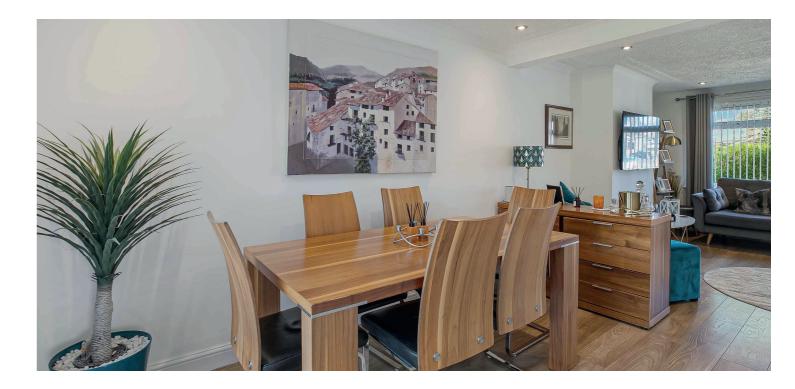

Inside, the home has a modern and inviting feel, with a bright open-plan layout at ground level that enhances both space and flow. The lounge, now opened up to incorporate the former hallway, features an attractive open staircase and seamlessly connects with the dining area to the rear, where patio doors offer direct access to the garden. The kitchen, updated with high-gloss units and walnut-effect worktops, is well-appointed with integrated appliances and dual-aspect windows for maximum natural light.