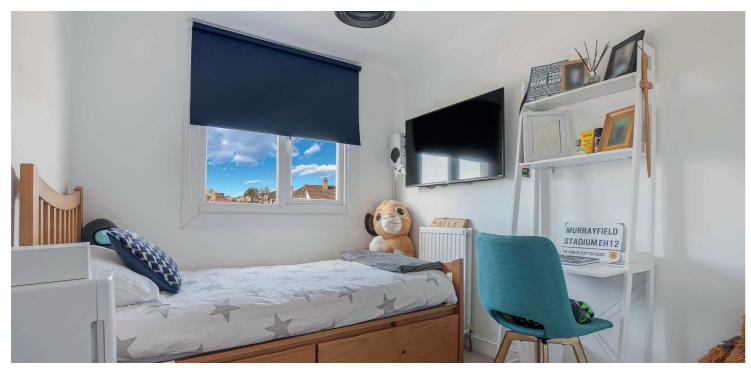

Upstairs, the three bedrooms include two doubles and a comfortable single. The recently renewed bathroom is a real highlight, finished with marble-style tiling and contemporary black brassware. An insulated, part-boarded attic adds to the practicality of the upper level.