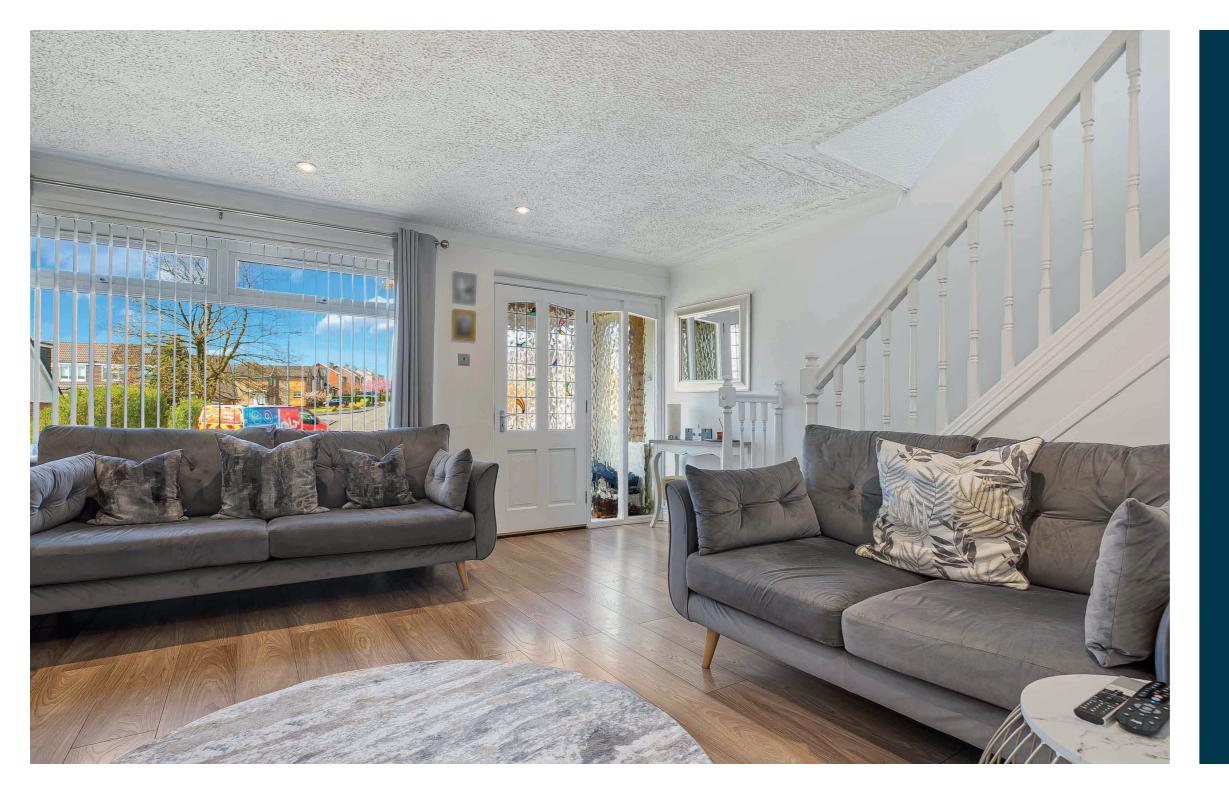

Inside, the home has a modern and inviting feel, with a bright open-plan layout at ground level that enhances both space and flow. The lounge, now opened up to incorporate the former hallway, features an attractive open staircase and seamlessly connects with the dining area to the rear, where patio doors offer direct access to the garden. The kitchen, updated with high-gloss units and walnut-effect worktops, is well-appointed with integrated appliances and dual-aspect windows for maximum natural light.