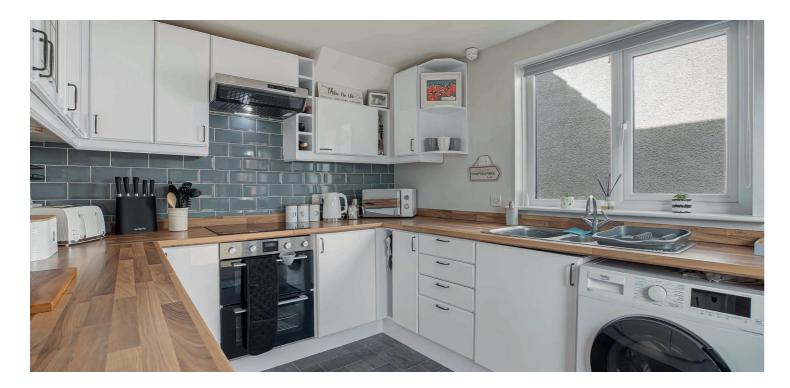

Inside, the home has a modern and inviting feel, with a bright open-plan layout at ground level that enhances both space and flow. The lounge, now opened up to incorporate the former hallway, features an attractive open staircase and seamlessly connects with the dining area to the rear, where patio doors offer direct access to the garden. The kitchen, updated with high-gloss units and walnut-effect worktops, is well-appointed with integrated appliances and dual-aspect windows for maximum natural light.