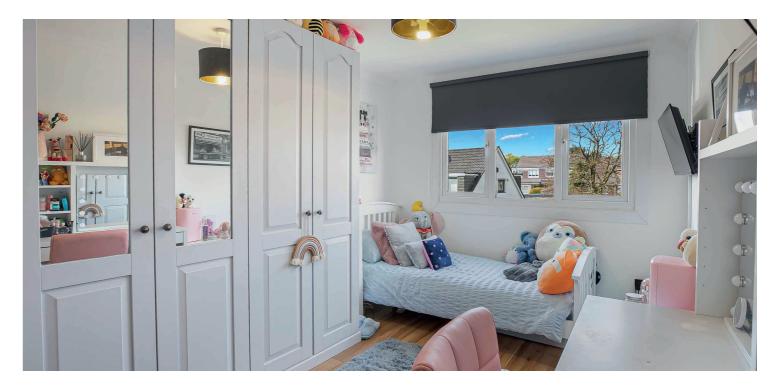

Upstairs, the three bedrooms include two doubles and a comfortable single. The recently renewed bathroom is a real highlight, finished with marble-style tiling and contemporary black brassware. An insulated, part-boarded attic adds to the practicality of the upper level.