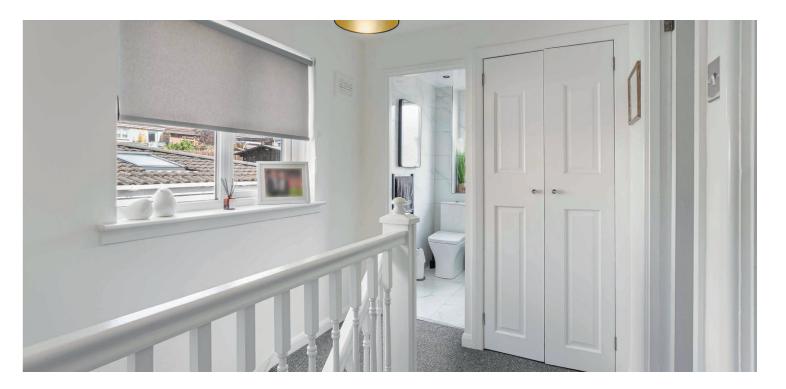

Upstairs, the three bedrooms include two doubles and a comfortable single. The recently renewed bathroom is a real highlight, finished with marble-style tiling and contemporary black brassware. An insulated, part-boarded attic adds to the practicality of the upper level.