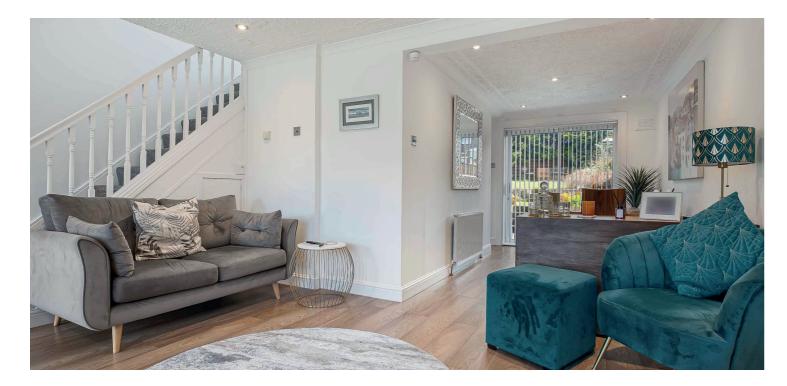

Inside, the home has a modern and inviting feel, with a bright open-plan layout at ground level that enhances both space and flow. The lounge, now opened up to incorporate the former hallway, features an attractive open staircase and seamlessly connects with the dining area to the rear, where patio doors offer direct access to the garden. The kitchen, updated with high-gloss units and walnut-effect worktops, is well-appointed with integrated appliances and dual-aspect windows for maximum natural light.