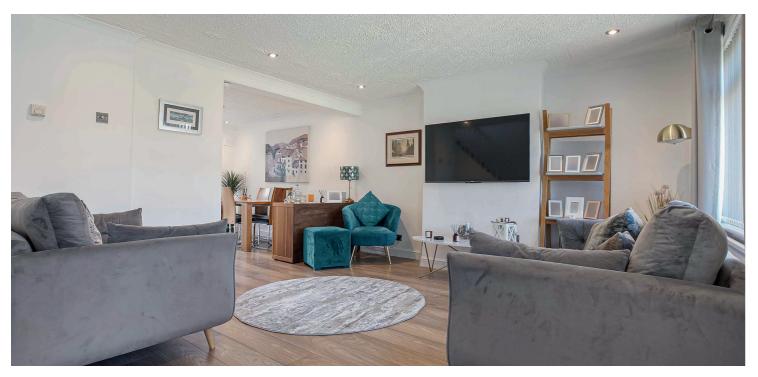

Inside, the home has a modern and inviting feel, with a bright open-plan layout at ground level that enhances both space and flow. The lounge, now opened up to incorporate the former hallway, features an attractive open staircase and seamlessly connects with the dining area to the rear, where patio doors offer direct access to the garden. The kitchen, updated with high-gloss units and walnut-effect worktops, is well-appointed with integrated appliances and dual-aspect windows for maximum natural light.