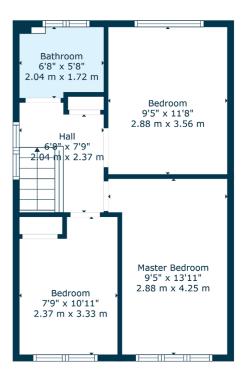

Upstairs, the three bedrooms include two doubles and a comfortable single. The recently renewed bathroom is a real highlight, finished with marble-style tiling and contemporary black brassware. An insulated, part-boarded attic adds to the practicality of the upper level.

Floor 2

BD3857 | Sat Nav: 58 Farm Road, Duntocher, G81 6JZ For the full home report visit **www.corumproperty.co.uk** \* All measurements and distances are approximate Floorplans are for illustration purposes and may not be to scale.