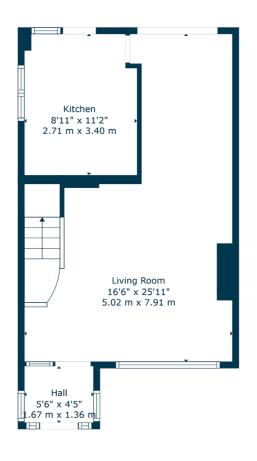

Inside, the home has a modern and inviting feel, with a bright open-plan layout at ground level that enhances both space and flow. The lounge, now opened up to incorporate the former hallway, features an attractive open staircase and seamlessly connects with the dining area to the rear, where patio doors offer direct access to the garden. The kitchen, updated with high-gloss units and walnut-effect worktops, is well-appointed with integrated appliances and dual-aspect windows for maximum natural light.

Floor 2

BD3857 | Sat Nav: 58 Farm Road, Duntocher, G81 6JZ For the full home report visit **www.corumproperty.co.uk** \* All measurements and distances are approximate Floorplans are for illustration purposes and may not be to scale.