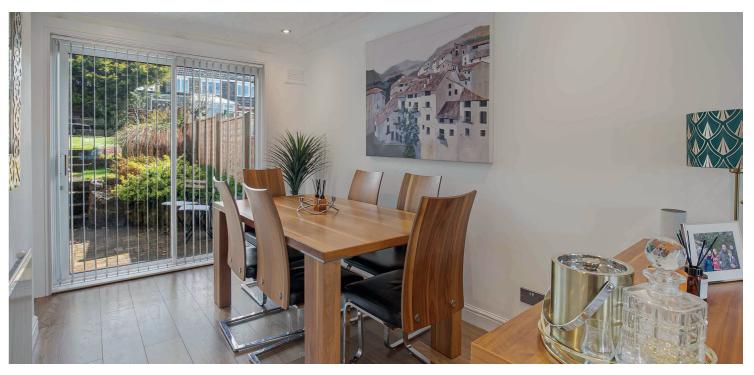

Inside, the home has a modern and inviting feel, with a bright open-plan layout at ground level that enhances both space and flow. The lounge, now opened up to incorporate the former hallway, features an attractive open staircase and seamlessly connects with the dining area to the rear, where patio doors offer direct access to the garden. The kitchen, updated with high-gloss units and walnut-effect worktops, is well-appointed with integrated appliances and dual-aspect windows for maximum natural light.