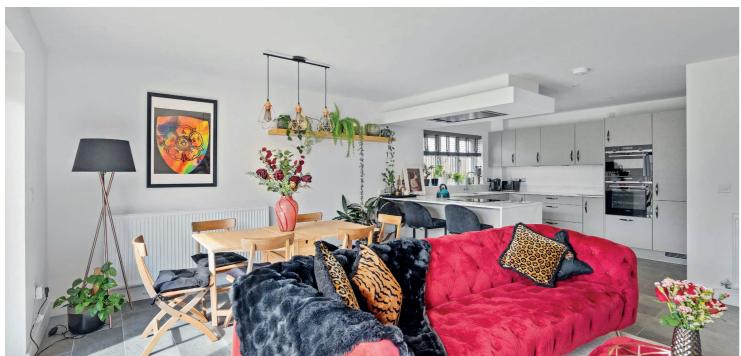

Internally, the ground floor comprises a welcoming reception hallway, with excellent storage and a stylish WC, a bright and spacious formal lounge, to the rear, a large open-plan kitchen, dining and additional living area, to the rear, with integrated appliances and French doors opening to the garden, and a useful utility room, with integral access to the sizeable double garage.