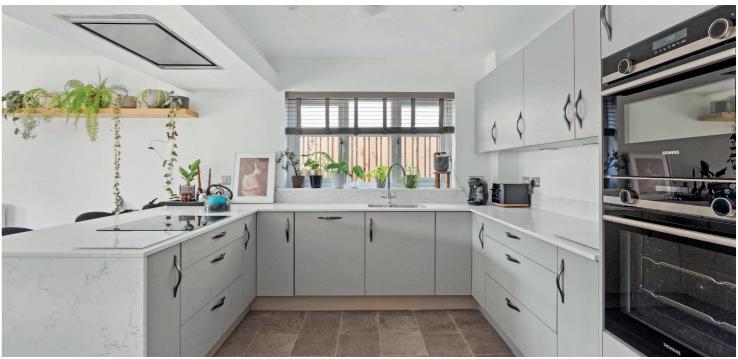

Internally, the ground floor comprises a welcoming reception hallway, with excellent storage and a stylish WC, a bright and spacious formal lounge, to the rear, a large open-plan kitchen, dining and additional living area, to the rear, with integrated appliances and French doors opening to the garden, and a useful utility room, with integral access to the sizeable double garage.