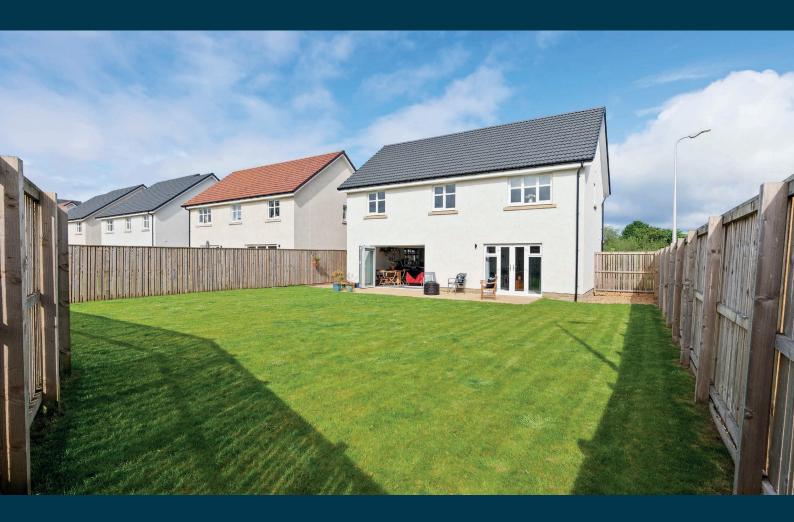

Externally, the home is set within a generous plot, with a large, enclosed rear garden, a substantial driveway, providing ample offstreet parking, and an integral double garage. The property benefits from gas central heating, double glazing and contemporary fixtures throughout, offering modern family living at its very best.