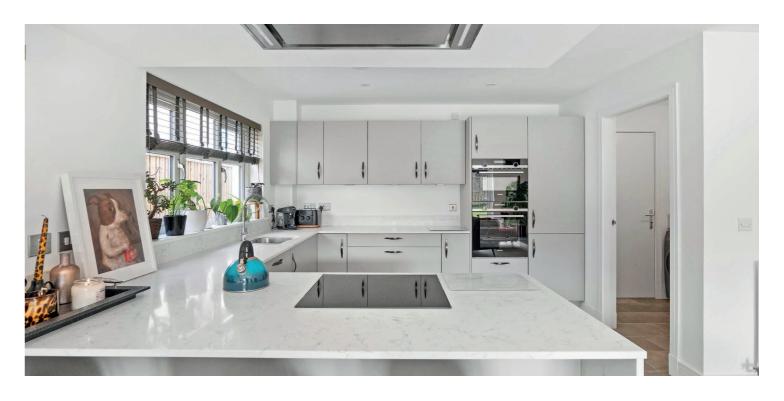

Internally, the ground floor comprises a welcoming reception hallway, with excellent storage and a stylish WC, a bright and spacious formal lounge, to the rear, a large open-plan kitchen, dining and additional living area, to the rear, with integrated appliances and French doors opening to the garden, and a useful utility room, with integral access to the sizeable double garage.