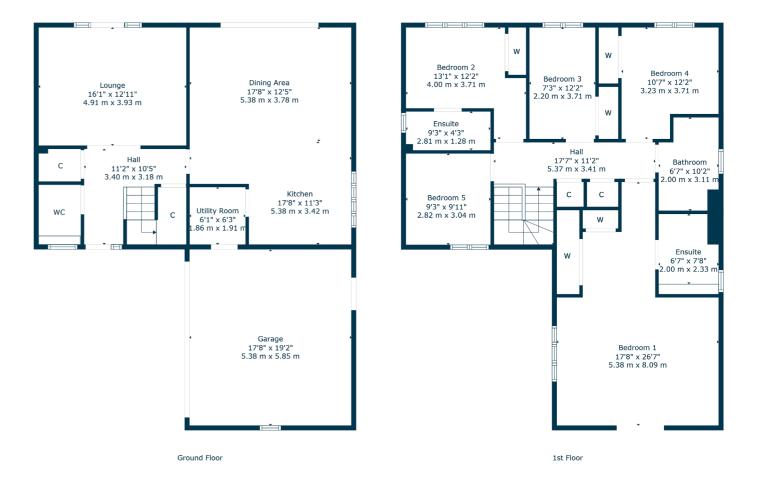

Internally, the ground floor comprises a welcoming reception hallway, with excellent storage and a stylish WC, a bright and spacious formal lounge, to the rear, a large open-plan kitchen, dining and additional living area, to the rear, with integrated appliances and French doors opening to the garden, and a useful utility room, with integral access to the sizeable double garage.

Upstairs, the home continues to impress with five well-proportioned bedrooms, four of which benefit from fitted wardrobes. The principal bedroom is extremely generous and boasts a stunning en-suite and extensive floor space, while bedroom two also enjoys its own ensuite shower room. A beautifully appointed family bathroom serves the remaining bedrooms.

BD3881 | Sat Nav: 23 Towing Drive, Bishopbriggs, G64 3NR

For the full home report visit www.corumproperty.co.uk

\* All measurements and distances are approximate Floorplans are for illustration purposes and may not be to scale.