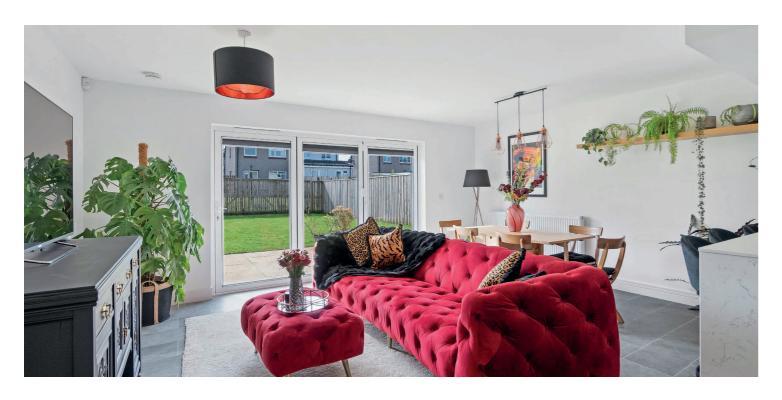

Internally, the ground floor comprises a welcoming reception hallway, with excellent storage and a stylish WC, a bright and spacious formal lounge, to the rear, a large open-plan kitchen, dining and additional living area, to the rear, with integrated appliances and French doors opening to the garden, and a useful utility room, with integral access to the sizeable double garage.