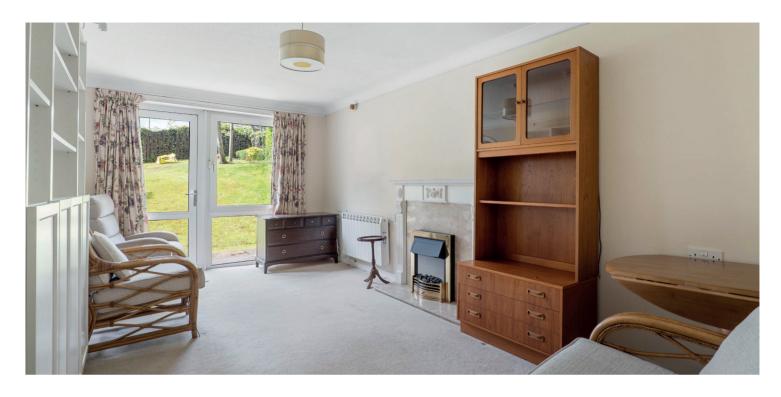

Accessed via a secure entry system, the internal accommodation comprises:-a welcoming entrance hall, with a deep storage cupboard, and a bright and generously proportioned lounge, featuring a fireplace with electric fire, a full-height window and sliding patio doors opening directly onto a sunlit patio. The kitchen is smartly fitted with contemporary cabinetry and comes complete with an electric hob, oven, fridge/freezer and washing machine. The bathroom has been upgraded to include a large, fully tiled, walk-in shower enclosure, while the double bedroom offers excellent storage, with two sets of fitted wardrobes, and a lovely garden view from the large window.