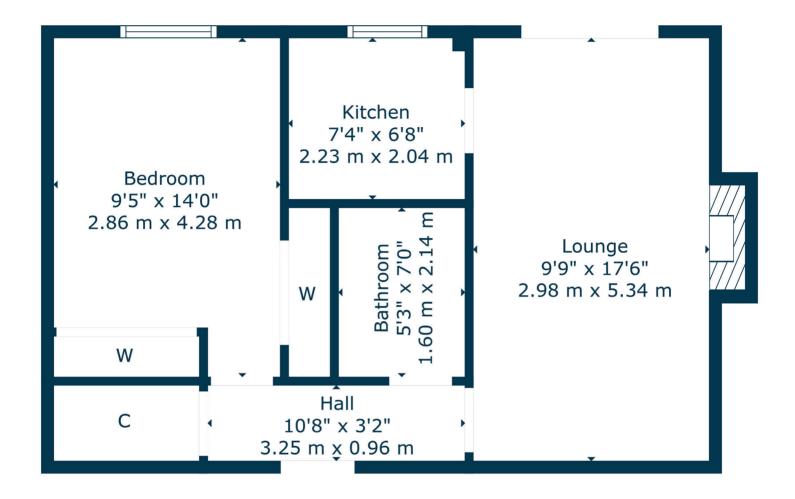

Accessed via a secure entry system, the internal accommodation comprises:-a welcoming entrance hall, with a deep storage cupboard, and a bright and generously proportioned lounge, featuring a fireplace with electric fire, a full-height window and sliding patio doors opening directly onto a sunlit patio. The kitchen is smartly fitted with contemporary cabinetry and comes complete with an electric hob, oven, fridge/freezer and washing machine. The bathroom has been upgraded to include a large, fully tiled, walk-in shower enclosure, while the double bedroom offers excellent storage, with two sets of fitted wardrobes, and a lovely garden view from the large window.

BD3877 | Sat Nav: Flat 7, Fairview Court, 46 Main Street, Milngavie, G62 6BU

For the full home report visit www.corumproperty.co.uk

\* All measurements and distances are approximate Floorplans are for illustration purposes and may not be to scale.