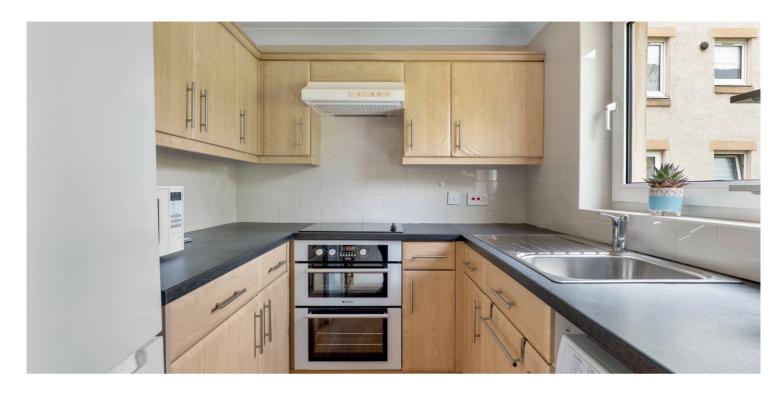

Accessed via a secure entry system, the internal accommodation comprises:-a welcoming entrance hall, with a deep storage cupboard, and a bright and generously proportioned lounge, featuring a fireplace with electric fire, a full-height window and sliding patio doors opening directly onto a sunlit patio. The kitchen is smartly fitted with contemporary cabinetry and comes complete with an electric hob, oven, fridge/freezer and washing machine. The bathroom has been upgraded to include a large, fully tiled, walk-in shower enclosure, while the double bedroom offers excellent storage, with two sets of fitted wardrobes, and a lovely garden view from the large window.