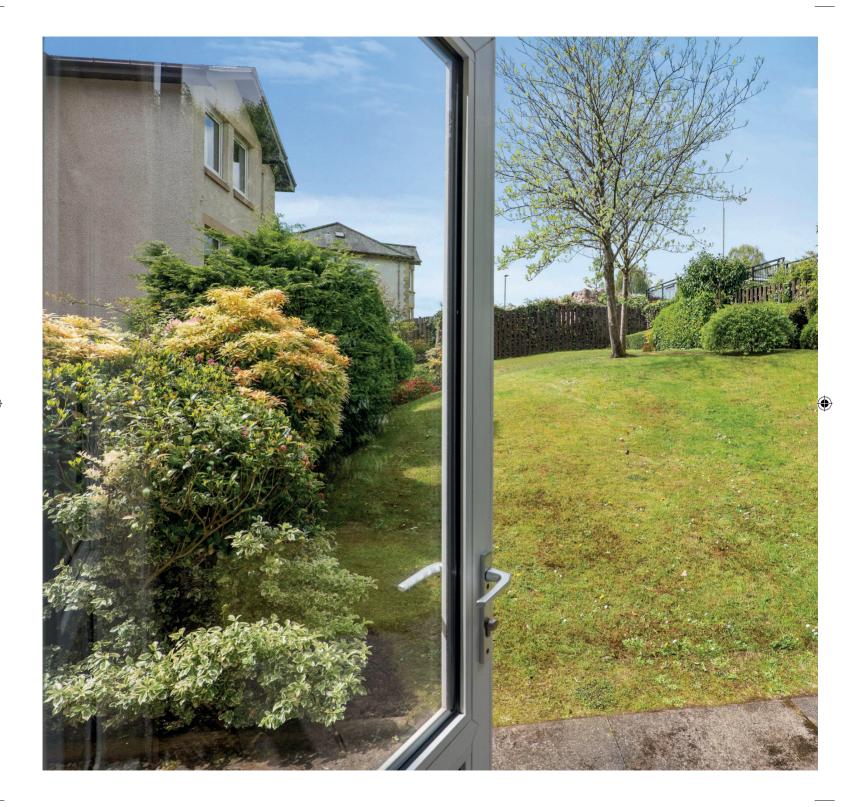

## **FLAT 7, FAIRVIEW COURT**

46 MAIN STREET, MILNGAVIE

www.corumproperty.co.uk

- 1 | BEDROOM
- 1 | BATHROOM
- 1 | PUBLIC ROOM

7 Fairview Court presents a rare and highly desirable opportunity to secure a ground floor apartment within this well-regarded retirement development, occupying arguably one of the best positions in the building. With direct access from the lounge to a private patio and beautifully maintained communal gardens, the property enjoys a peaceful and leafy outlook, ideal for those seeking comfort and convenience in equal measure.

Accessed via a secure entry system, the internal accommodation comprises:-a welcoming entrance hall, with a deep storage cupboard, and a bright and generously proportioned lounge, featuring a fireplace with electric fire, a full-height window and sliding patio doors opening directly onto a sunlit patio. The kitchen is smartly fitted with contemporary cabinetry and comes complete with an electric hob, oven, fridge/freezer and washing machine. The bathroom has been upgraded to include a large, fully tiled, walk-in shower enclosure, while the double bedroom offers excellent storage, with two sets of fitted wardrobes, and a lovely garden view from the large window.