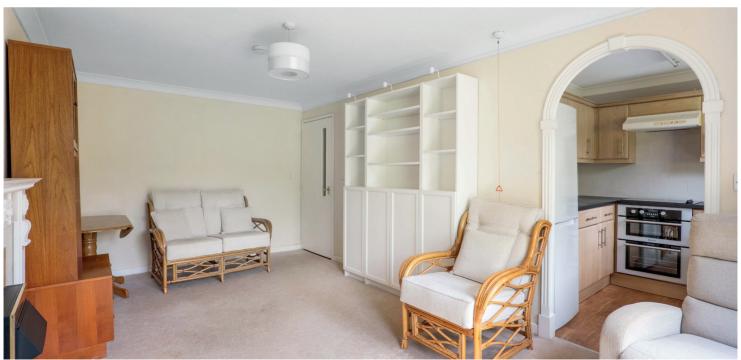

Accessed via a secure entry system, the internal accommodation comprises:-a welcoming entrance hall, with a deep storage cupboard, and a bright and generously proportioned lounge, featuring a fireplace with electric fire, a full-height window and sliding patio doors opening directly onto a sunlit patio. The kitchen is smartly fitted with contemporary cabinetry and comes complete with an electric hob, oven, fridge/freezer and washing machine. The bathroom has been upgraded to include a large, fully tiled, walk-in shower enclosure, while the double bedroom offers excellent storage, with two sets of fitted wardrobes, and a lovely garden view from the large window.