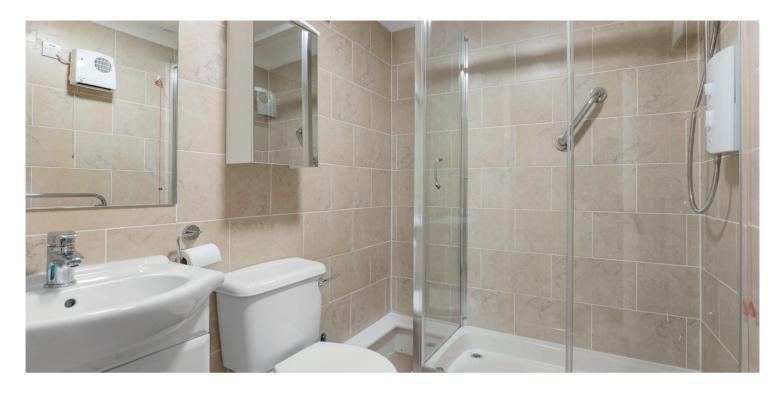

Accessed via a secure entry system, the internal accommodation comprises:-a welcoming entrance hall, with a deep storage cupboard, and a bright and generously proportioned lounge, featuring a fireplace with electric fire, a full-height window and sliding patio doors opening directly onto a sunlit patio. The kitchen is smartly fitted with contemporary cabinetry and comes complete with an electric hob, oven, fridge/freezer and washing machine. The bathroom has been upgraded to include a large, fully tiled, walk-in shower enclosure, while the double bedroom offers excellent storage, with two sets of fitted wardrobes, and a lovely garden view from the large window.