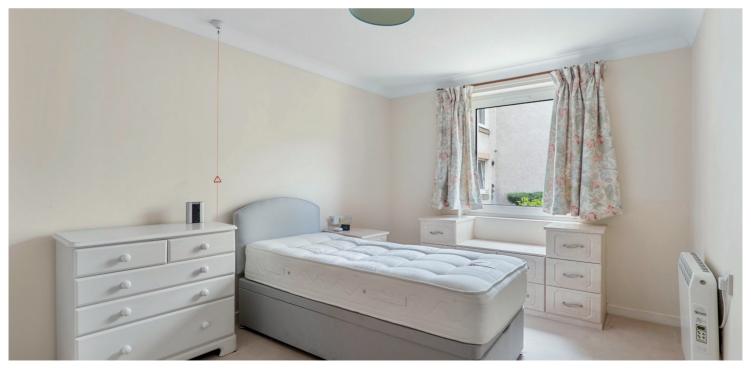

Accessed via a secure entry system, the internal accommodation comprises:-a welcoming entrance hall, with a deep storage cupboard, and a bright and generously proportioned lounge, featuring a fireplace with electric fire, a full-height window and sliding patio doors opening directly onto a sunlit patio. The kitchen is smartly fitted with contemporary cabinetry and comes complete with an electric hob, oven, fridge/freezer and washing machine. The bathroom has been upgraded to include a large, fully tiled, walk-in shower enclosure, while the double bedroom offers excellent storage, with two sets of fitted wardrobes, and a lovely garden view from the large window.