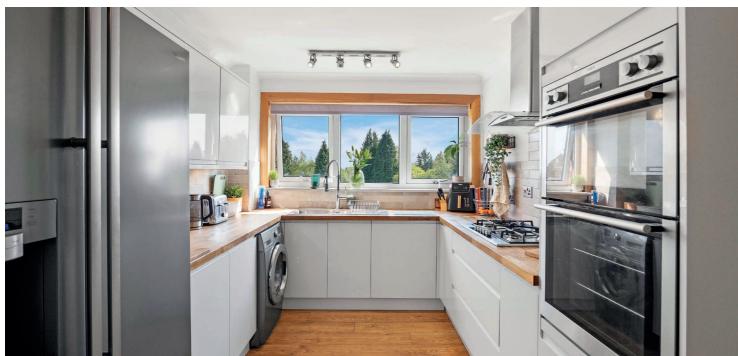

The accommodation, which is bright and spacious throughout, comprises a welcoming reception hallway leading to a generous open-plan lounge and dining area, complete with direct access to a private south-facing balcony, a stylish, well equipped, dining kitchen, three spacious bedrooms, including a superb principal bedroom, with en-suite shower room, and a contemporary main bathroom. Excellent storage is found throughout and the property benefits from gas central heating and double glazing.