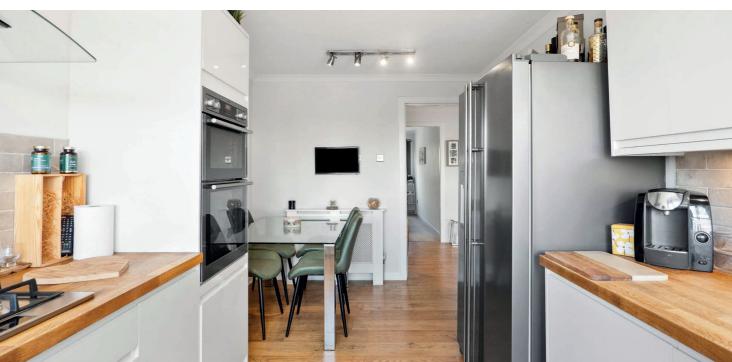

The accommodation, which is bright and spacious throughout, comprises a welcoming reception hallway leading to a generous open-plan lounge and dining area, complete with direct access to a private south-facing balcony, a stylish, well equipped, dining kitchen, three spacious bedrooms, including a superb principal bedroom, with en-suite shower room, and a contemporary main bathroom. Excellent storage is found throughout and the property benefits from gas central heating and double glazing.