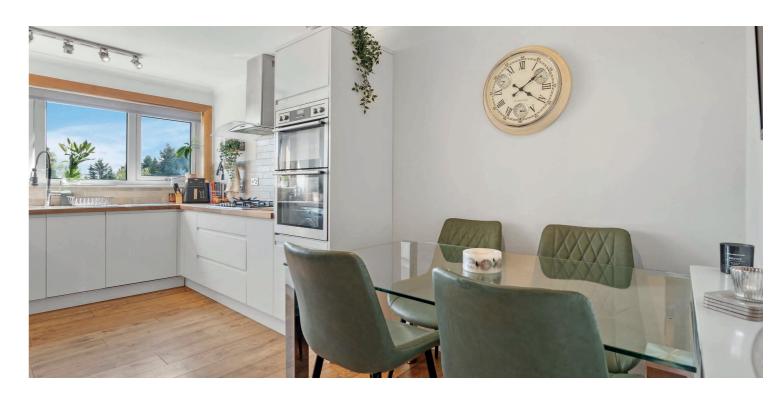

The accommodation, which is bright and spacious throughout, comprises a welcoming reception hallway leading to a generous open-plan lounge and dining area, complete with direct access to a private south-facing balcony, a stylish, well equipped, dining kitchen, three spacious bedrooms, including a superb principal bedroom, with en-suite shower room, and a contemporary main bathroom. Excellent storage is found throughout and the property benefits from gas central heating and double glazing.