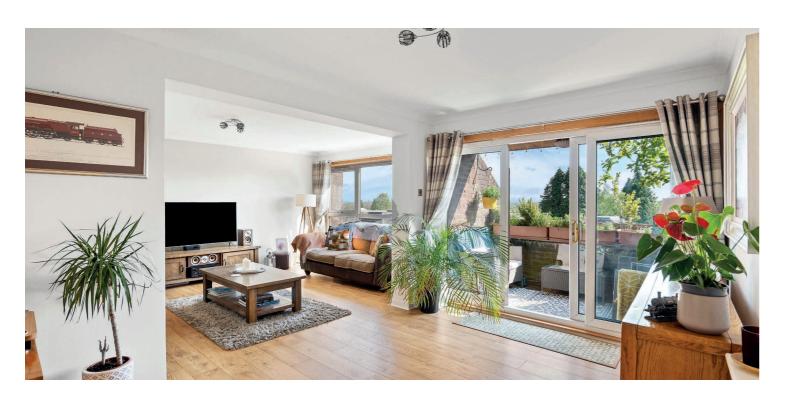

The accommodation, which is bright and spacious throughout, comprises a welcoming reception hallway leading to a generous open-plan lounge and dining area, complete with direct access to a private south-facing balcony, a stylish, well equipped, dining kitchen, three spacious bedrooms, including a superb principal bedroom, with en-suite shower room, and a contemporary main bathroom. Excellent storage is found throughout and the property benefits from gas central heating and double glazing.