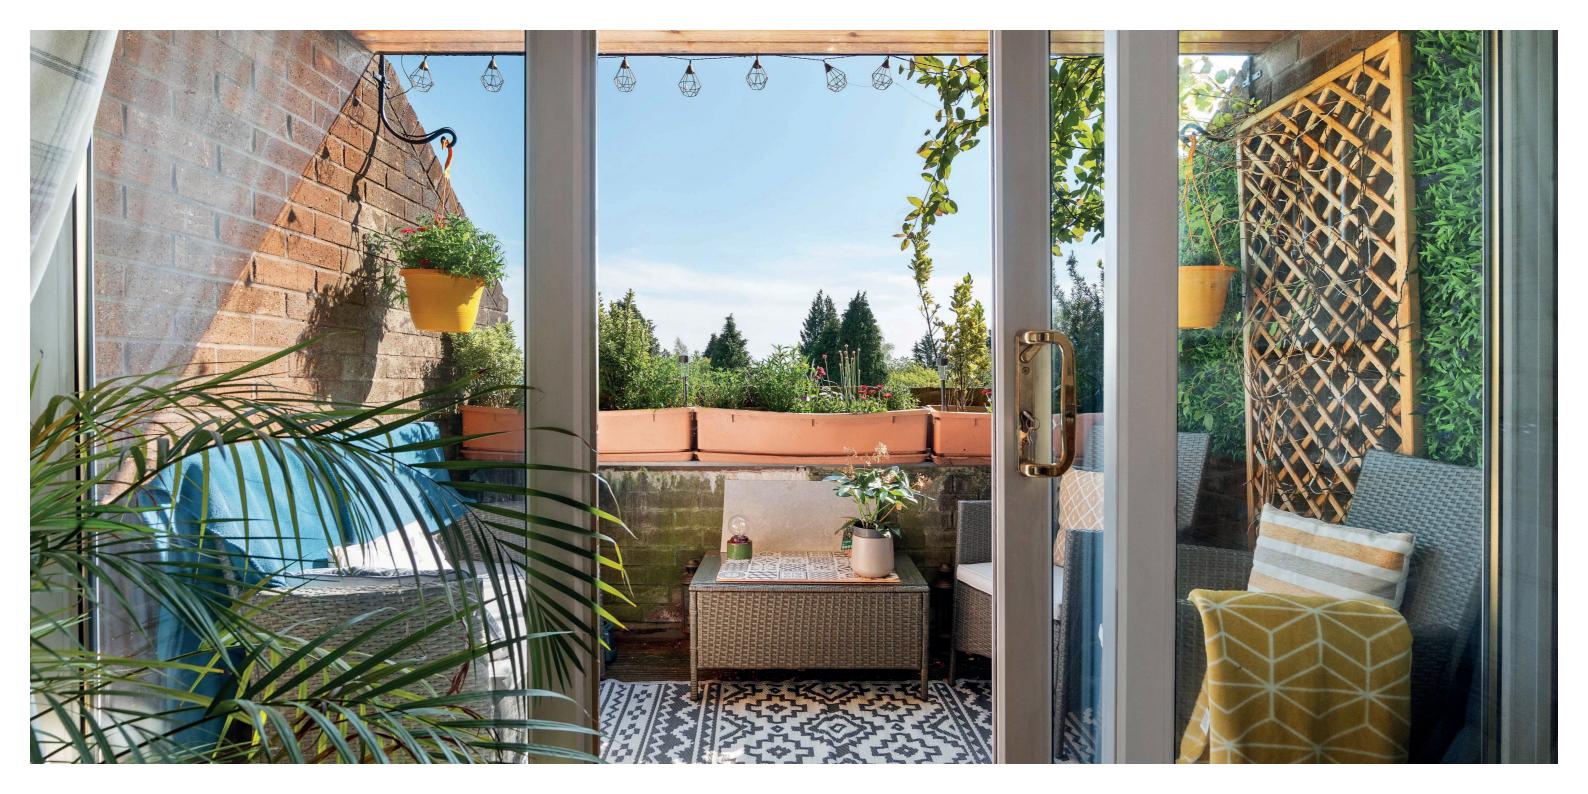

The accommodation, which is bright and spacious throughout, comprises a welcoming reception hallway leading to a generous open-plan lounge and dining area, complete with direct access to a private south-facing balcony, a stylish, well equipped, dining kitchen, three spacious bedrooms, including a superb principal bedroom, with en-suite shower room, and a contemporary main bathroom. Excellent storage is found throughout and the property benefits from gas central heating and double glazing.