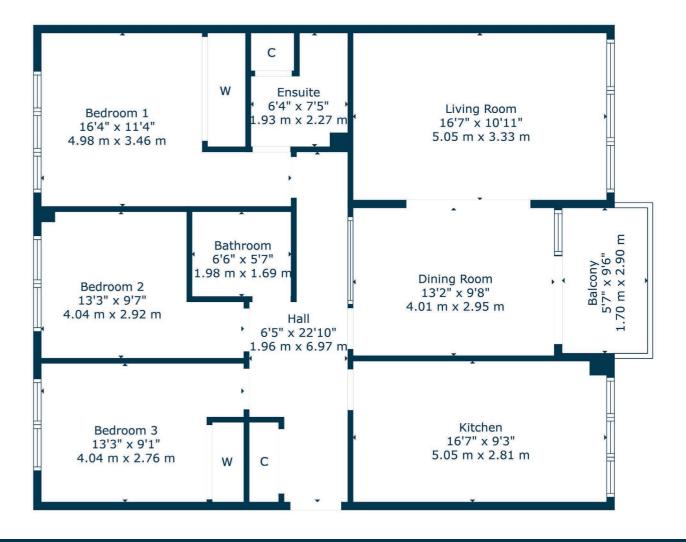

The accommodation, which is bright and spacious throughout, comprises a welcoming reception hallway leading to a generous open-plan lounge and dining area, complete with direct access to a private south-facing balcony, a stylish, well equipped, dining kitchen, three spacious bedrooms, including a superb principal bedroom, with en-suite shower room, and a contemporary main bathroom. Excellent storage is found throughout and the property benefits from gas central heating and double glazing.

For the full home report visit www.corumproperty.co.uk

\* All measurements and distances are approximate Floorplans are for illustration purposes and may not be to scale.

WE'RE **SOLD** ON YOUR FUTURE

Corum Bearsden 1 Canniesburn Toll, Bearsden, G61 2QU