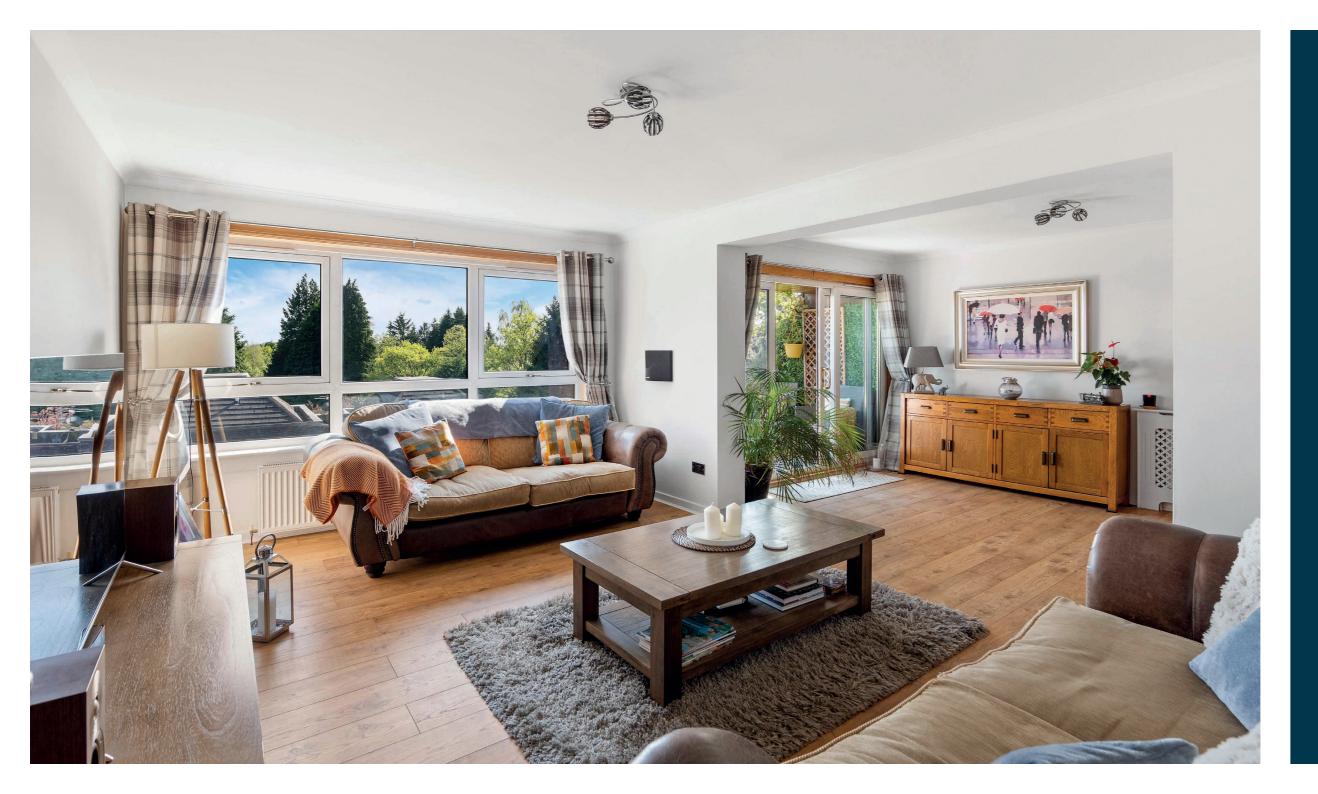

The accommodation, which is bright and spacious throughout, comprises a welcoming reception hallway leading to a generous open-plan lounge and dining area, complete with direct access to a private south-facing balcony, a stylish, well equipped, dining kitchen, three spacious bedrooms, including a superb principal bedroom, with en-suite shower room, and a contemporary main bathroom. Excellent storage is found throughout and the property benefits from gas central heating and double glazing.