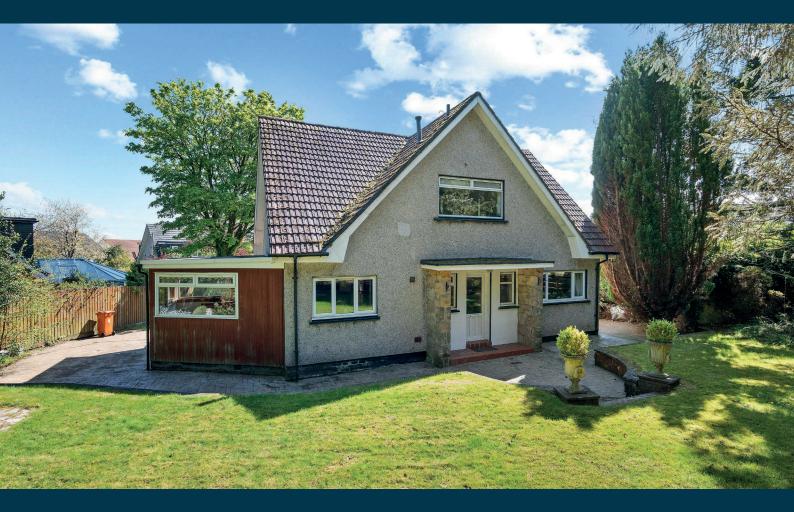

## 3 | BEDROOMS 2 | BATHROOMS 3 | PUBLIC ROOMS

This super three bedroom detached villa has a charming culde-sac location, within the popular Boclair district.

The generous, extended, family accommodation, which is in need of some modernisation, comprises:reception hallway, lounge/dining room, family room, breakfasting room, fitted kitchen, cloakroom/wc, three double bedrooms, with built-in wardrobes, and a bathroom.

The property benefits from gas central heating and double glazing.

There is also a double garage and attractive, mature gardens.

The suburb of Bearsden is one of Glasgow's most desired districts in which to reside. There are numerous highly acclaimed educational facilities at both Primary and Secondary levels and leisure facilities are plentiful with a choice of private and state gyms and clubs in abundance. Locally, there is an excellent selection of shops and services at Bearsden Cross along with restaurants, cafes and bars. There are excellent bus links nearby and train stations can be found at Hillfoot, Westerton and Bearsden providing regular services into Glasgow's West End and City Centre, including a service to Edinburgh.