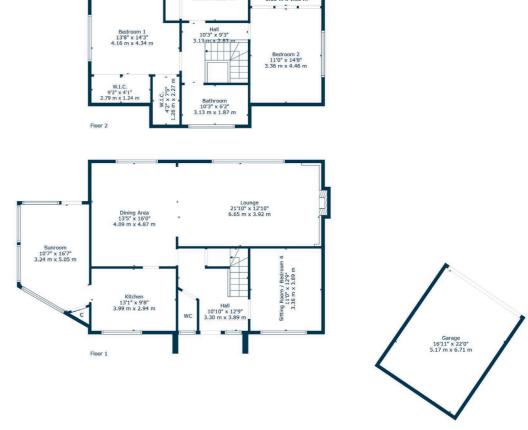

## 3 | BEDROOMS 2 | BATHROOMS 3 | PUBLIC ROOMS

This super three bedroom detached villa has a charming culde-sac location, within the popular Boclair district.

The generous, extended, family accommodation, which is in need of some modernisation, comprises:reception hallway, lounge/dining room, family room, breakfasting room, fitted kitchen, cloakroom/wc, three double bedrooms, with built-in wardrobes, and a bathroom.

The property benefits from gas central heating and double glazing.

There is also a double garage and attractive, mature gardens.

The suburb of Bearsden is one of Glasgow's most desired districts in which to reside. There are numerous highly acclaimed educational facilities at both Primary and Secondary levels and leisure facilities are plentiful with a choice of private and state gyms and clubs in abundance. Locally, there is an excellent selection of shops and services at Bearsden Cross along with restaurants, cafes and bars. There are excellent bus links nearby and train stations can be found at Hillfoot, Westerton and Bearsden providing regular services into Glasgow's West End and City Centre, including a service to Edinburgh.

Glasgow Airport can be reached within twenty-five minutes off peak and, to the north of Bearsden is the world renowned Loch Lomond and The Trossachs National Park.

**BD3844** | Sat Nav: 4 Kenmore Gardens, Bearsden, G61 2BA For the full home report visit **www.corumproperty.co.uk** \* All measurements and distances are approximate Floorplans are for illustration purposes and may not be to scale.