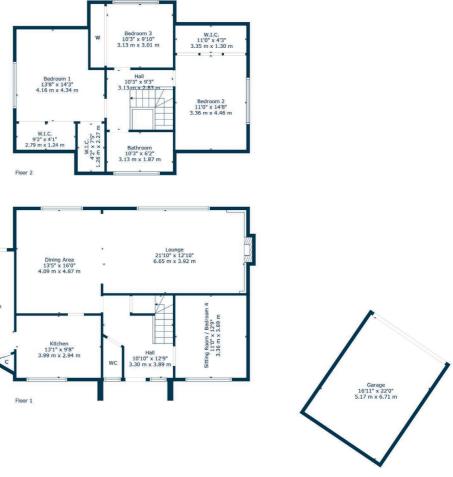

## 3 | BEDROOMS 2 | BATHROOMS 3 | PUBLIC ROOMS

This super three bedroom detached villa has a charming culde-sac location, within the popular Boclair district.

The generous, extended, family accommodation, which is in need of some modernisation, comprises:reception hallway, lounge/dining room, family room, breakfasting room, fitted kitchen, cloakroom/wc, three double bedrooms, with built-in wardrobes, and a bathroom.

The property benefits from gas central heating and double glazing.

There is also a double garage and attractive, mature gardens.

The suburb of Bearsden is one of Glasgow's most desired districts in which to reside. There are numerous highly acclaimed educational facilities at both Primary and Secondary levels and leisure facilities are plentiful with a choice of private and state gyms and clubs in abundance. Locally, there is an excellent selection of shops and services at Bearsden Cross along with restaurants, cafes and bars. There are excellent bus links nearby and train stations can be found at Hillfoot, Westerton and Bearsden providing regular services into Glasgow's West End and City Centre, including a service to Edinburgh.

Glasgow Airport can be reached within twenty-five minutes off peak and, to the north of Bearsden is the world renowned Loch Lomond and The Trossachs National Park.

**BD3844** | Sat Nav: 4 Kenmore Gardens, Bearsden, G61 2BA For the full home report visit **www.corumproperty.co.uk** \* All measurements and distances are approximate Floorplans are for illustration purposes and may not be to scale.