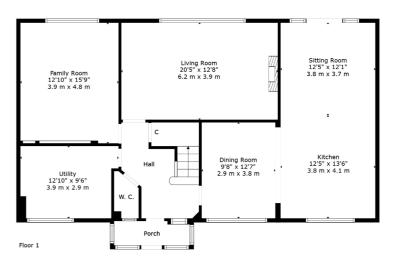

The accommodation is notably flexible, ideal for growing families or those seeking the option of home working. On the ground floor, a welcoming reception hallway accesses a downstairs WC and leads to a generously proportioned lounge, to the rear of the house. There is a large additional family room and a quite superb and extremely spacious open planned kitchen/dining space, to the rear, with additional family room off and access out to the rear gardens. The upper level features four double bedrooms, with a plethora of storage, including a particularly spacious main bedroom, benefitting from an en-suite, and a well-appointed family bathroom. Particular note should be drawn to the outstanding open views from the upper level towards the golf course.

For the full home report visit www.corumproperty.co.uk

\* All measurements and distances are approximate Floorplans are for illustration purposes and may not be to scale.

WE'RE **SOLD** ON YOUR FUT<u>URE</u>