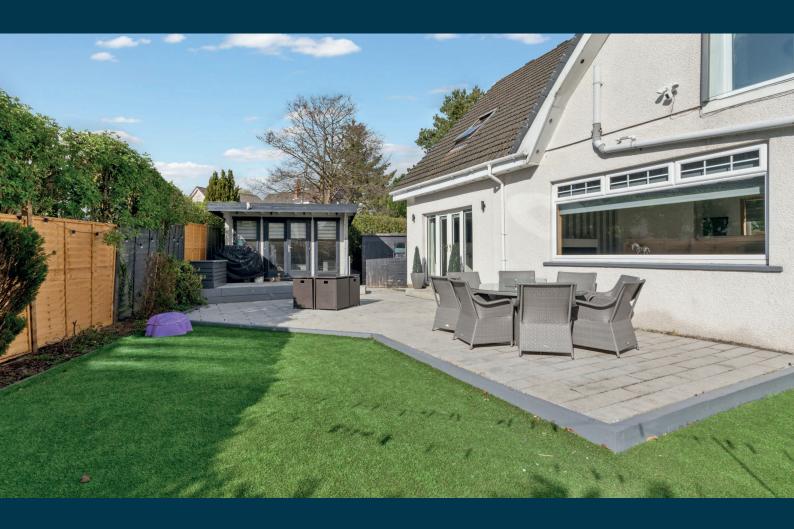

Tastefully presented in neutral tones and meticulously maintained, the home is ready to move in to, while still offering scope for personalisation over time. The large garage and monoblocked driveway provide ample parking and the garden grounds are a particular highlight—private, enclosed, low maintenance and perfect for children's play, all fresco dining or gardening hobbies. There is the useful addition of a large and fully powered garden room.