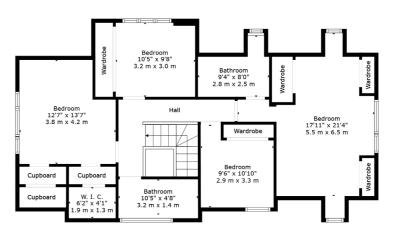

The accommodation is notably flexible, ideal for growing families or those seeking the option of home working. On the ground floor, a welcoming reception hallway accesses a downstairs WC and leads to a generously proportioned lounge, to the rear of the house. There is a large additional family room and a quite superb and extremely spacious open planned kitchen/dining space, to the rear, with additional family room off and access out to the rear gardens. The upper level features four double bedrooms, with a plethora of storage, including a particularly spacious main bedroom, benefitting from an en-suite, and a well-appointed family bathroom. Particular note should be drawn to the outstanding open views from the upper level towards the golf course.

For the full home report visit www.corumproperty.co.uk

\* All measurements and distances are approximate Floorplans are for illustration purposes and may not be to scale.

WE'RE **SOLD** ON YOUR FUT<u>URE</u>