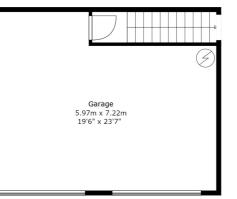

The property benefits from a spacious integral double garage, with electric Hormann doors, power and lighting. A driveway provides parking for multiple vehicles, with feature lighting set into the retaining walls. The landscaped rear garden is enclosed and private, with direct gated access to the lovely Antonine Wall park, which is the ideal place for children to play, dog walks or general relaxation.

#### Lower Ground Floor