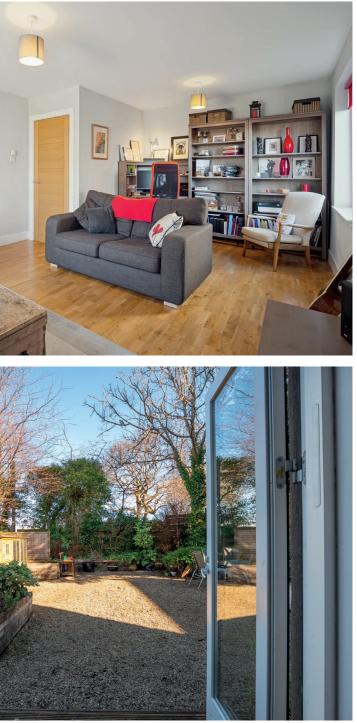

Built in 2009, this award-winning home was named Best Eco House UK by the Daily Telegraph/Homebuilding and Renovating Magazine and was later featured in Homes & Interiors Scotland. Designed to maximise its stunning south-facing aspect, the main living space is positioned on the upper level, where floor-to-ceiling windows, bi-fold doors and strategically placed skylights create a bright, open environment. The lounge, dining area and kitchen flow seamlessly, with a Scan 50 wood-burning stove providing a cosy focal point. Bi-fold doors open onto a front-facing balcony, offering breathtaking city views, while a rear balcony, accessed via the kitchen, provides a more secluded outdoor retreat.

The property benefits from a spacious integral double garage, with electric Hormann doors, power and lighting. A driveway provides parking for multiple vehicles, with feature lighting set into the retaining walls. The landscaped rear garden is enclosed and private, with direct gated access to the lovely Antonine Wall park, which is the ideal place for children to play, dog walks or general relaxation.