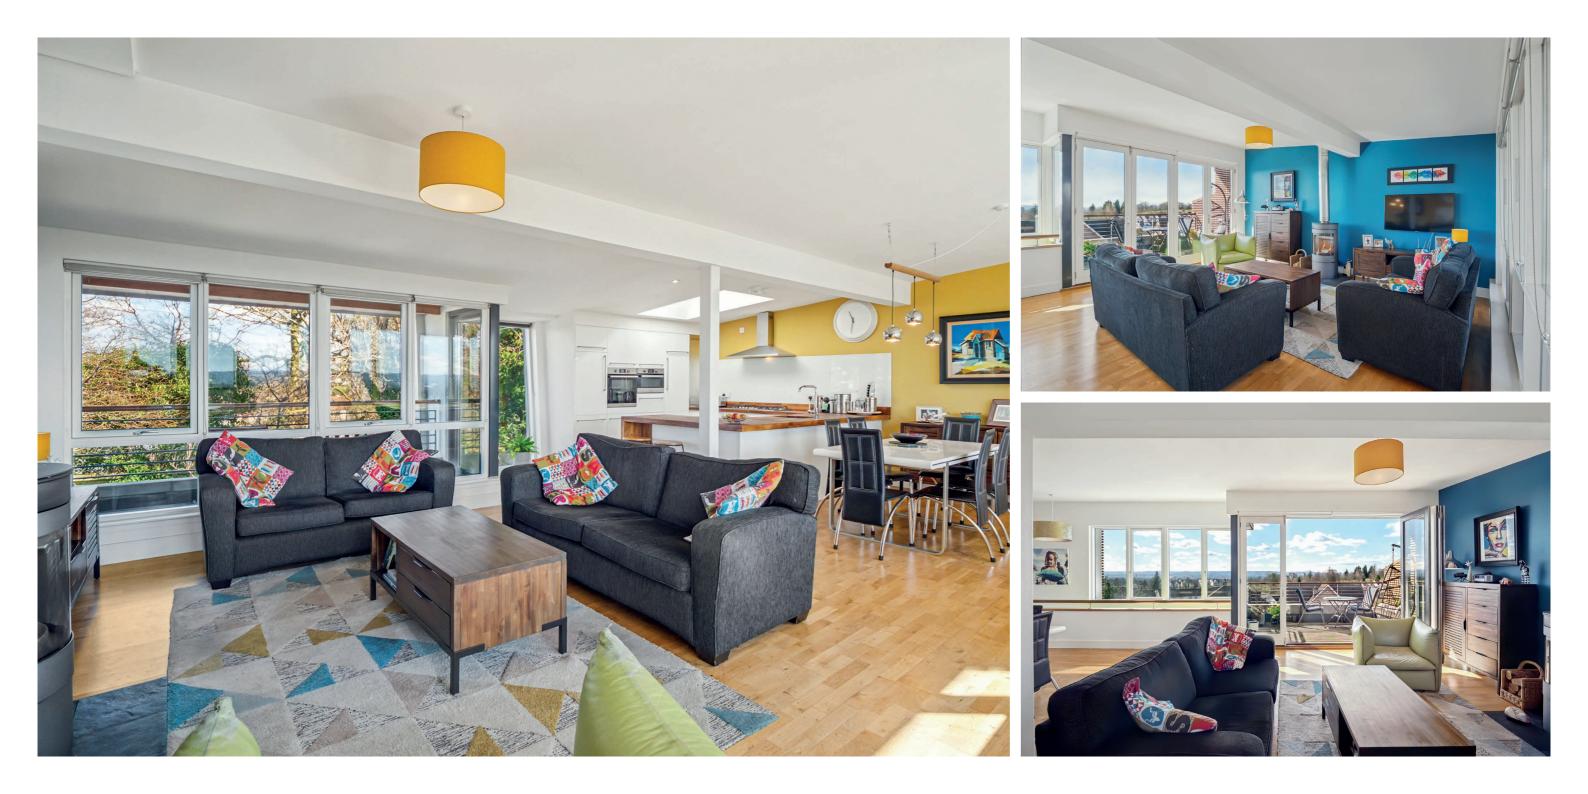

Built in 2009, this award-winning home was named Best Eco House UK by the Daily Telegraph/Homebuilding and Renovating Magazine and was later featured in Homes & Interiors Scotland. Designed to maximise its stunning south-facing aspect, the main living space is positioned on the upper level, where floor-to-ceiling windows, bi-fold doors and strategically placed skylights create a bright, open environment. The lounge, dining area and kitchen flow seamlessly, with a Scan 50 wood-burning stove providing a cosy focal point. Bi-fold doors open onto a front-facing balcony, offering breathtaking city views, while a rear balcony, accessed via the kitchen, provides a more secluded outdoor retreat.