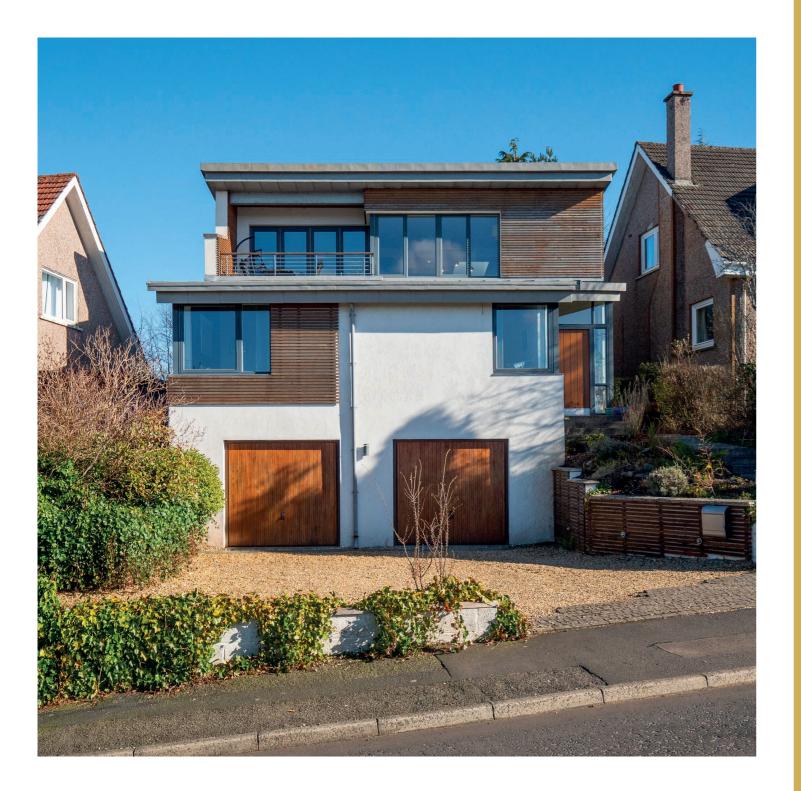

#### Flooded with natural light and delivering outstanding panoramic views, this architectdesigned four bedroom detached home combines striking contemporary architecture with exceptional eco-credentials and high-quality finishes throughout.

Built in 2009, this award-winning home was named Best Eco House UK by the Daily Telegraph/Homebuilding and Renovating Magazine and was later featured in Homes & Interiors Scotland. Designed to maximise its stunning south-facing aspect, the main living space is positioned on the upper level, where floor-to-ceiling windows, bi-fold doors and strategically placed skylights create a bright, open environment. The lounge, dining area and kitchen flow seamlessly, with a Scan 50 wood-burning stove providing a cosy focal point. Bi-fold doors open onto a front-facing balcony, offering breathtaking city views, while a rear balcony, accessed via the kitchen, provides a more secluded outdoor retreat.

Constructed with insulated concrete formwork (ICF) for energy efficiency, the home features high-performance Danish Rationel windows, underfloor heating powered by a new air source heat pump and a passive solar gain design optimises energy retention. The exterior showcases Sto Acrylic render and Western Red Cedar panelling, while the impressive mono-pitch roof is finished in low-maintenance terne-coated stainless steel.