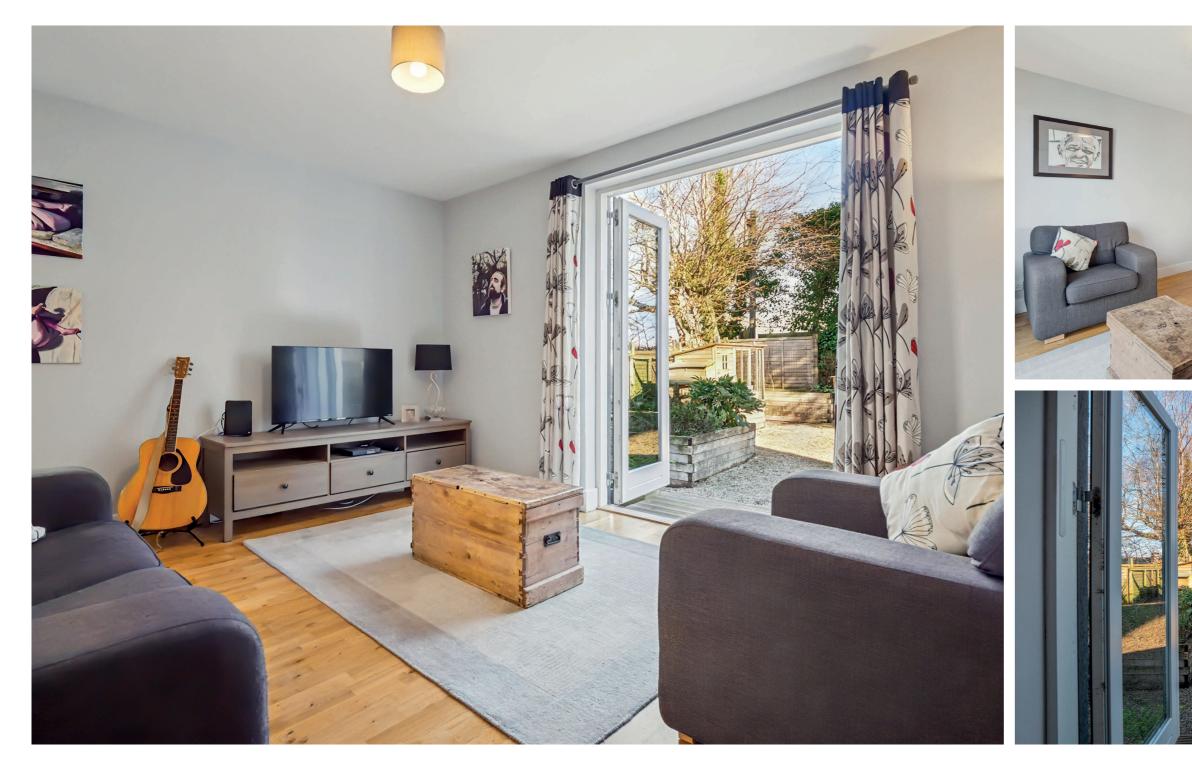

Built in 2009, this award-winning home was named Best Eco House UK by the Daily Telegraph/Homebuilding and Renovating Magazine and was later featured in Homes & Interiors Scotland. Designed to maximise its stunning south-facing aspect, the main living space is positioned on the upper level, where floor-to-ceiling windows, bi-fold doors and strategically placed skylights create a bright, open environment. The lounge, dining area and kitchen flow seamlessly, with a Scan 50 wood-burning stove providing a cosy focal point. Bi-fold doors open onto a front-facing balcony, offering breathtaking city views, while a rear balcony, accessed via the kitchen, provides a more secluded outdoor retreat.