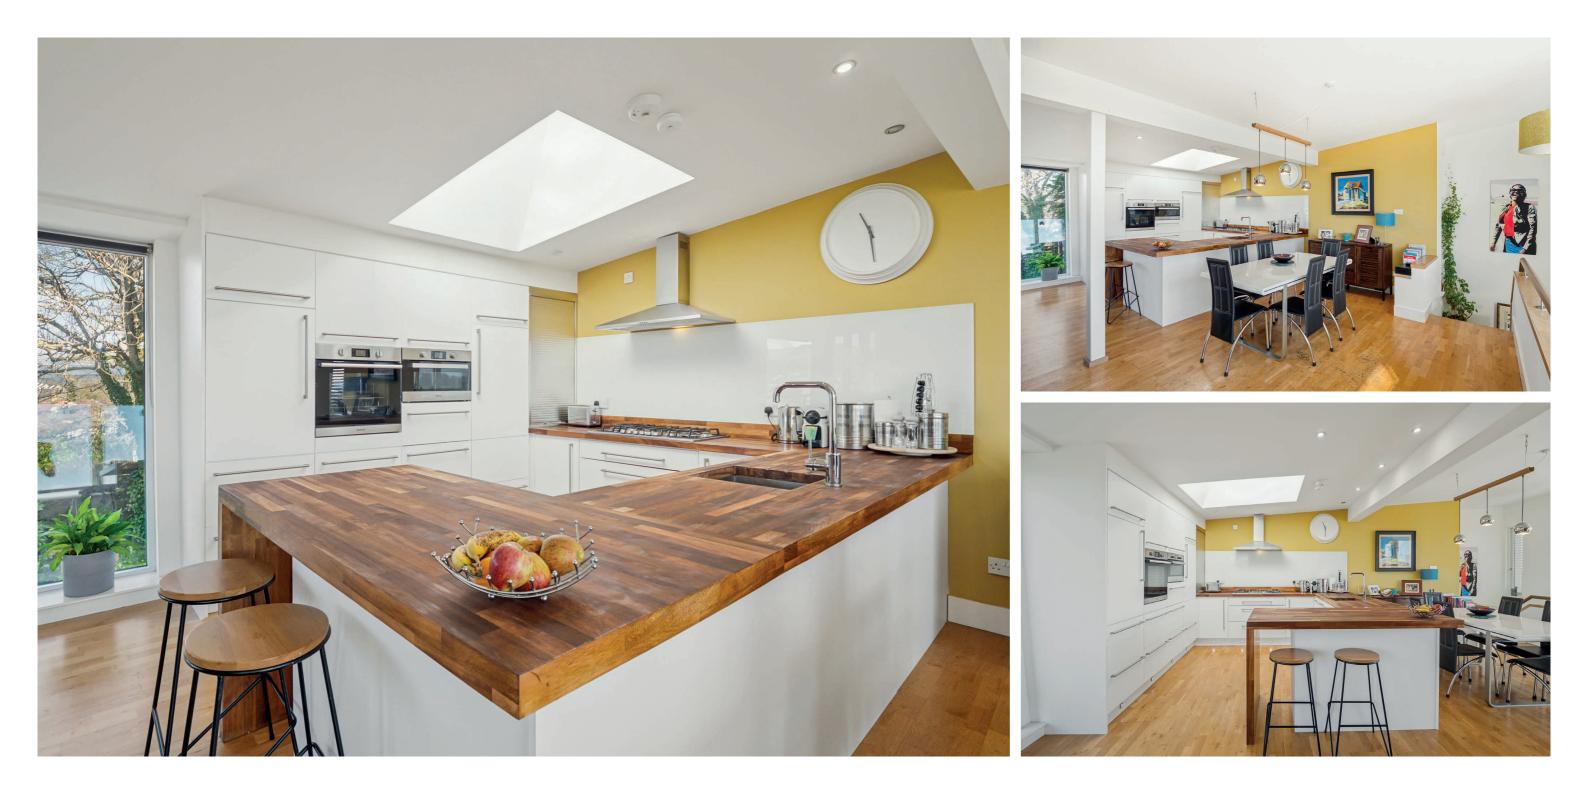

Built in 2009, this award-winning home was named Best Eco House UK by the Daily Telegraph/Homebuilding and Renovating Magazine and was later featured in Homes & Interiors Scotland. Designed to maximise its stunning south-facing aspect, the main living space is positioned on the upper level, where floor-to-ceiling windows, bi-fold doors and strategically placed skylights create a bright, open environment. The lounge, dining area and kitchen flow seamlessly, with a Scan 50 wood-burning stove providing a cosy focal point. Bi-fold doors open onto a front-facing balcony, offering breathtaking city views, while a rear balcony, accessed via the kitchen, provides a more secluded outdoor retreat.