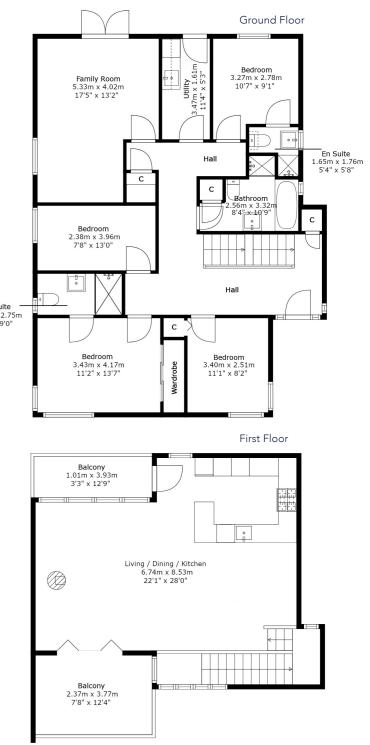

Built in 2009, this award-winning home was named Best Eco House UK by the Daily Telegraph/Homebuilding and Renovating Magazine and was later featured in Homes & Interiors Scotland. Designed to maximise its stunning south-facing aspect, the main living space is positioned on the upper level, where floor-to-ceiling windows, bi-fold doors and strategically placed skylights create a bright, open environment. The lounge, dining area and kitchen flow seamlessly, with a Scan 50 wood-burning stove providing a cosy focal point. Bi-fold doors open onto a front-facing balcony, offering breathtaking city views, while a rear balcony, accessed via the kitchen, provides a more secluded outdoor retreat.

The entrance level hosts four well-proportioned bedrooms, including a stunning principal suite, with a stylish en-suite shower room and fitted wardrobes. A second double bedroom also benefits from its own en-suite, while two further bedrooms share a beautifully finished family bathroom, with four piece suite. A versatile and generously proportioned family room opens onto the rear garden and a well-equipped utility room provides additional practical space.

The property benefits from a spacious integral double garage, with electric Hormann doors, power and lighting. A driveway provides parking for multiple vehicles, with feature lighting set into the retaining walls. The landscaped rear garden is enclosed and private, with direct gated access to the lovely Antonine Wall park, which is the ideal place for children to play, dog walks or general relaxation.

#### Lower Ground Floor

\* All measurements and distances are approximate.

\*\* Floorplans are for illustration purposes and may not be to scale.