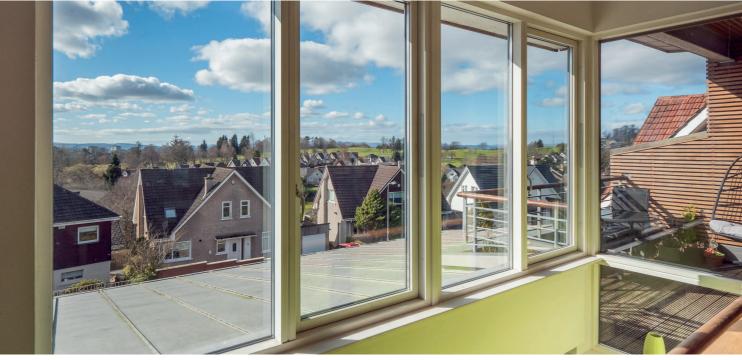

Built in 2009, this award-winning home was named Best Eco House UK by the Daily Telegraph/Homebuilding and Renovating Magazine and was later featured in Homes & Interiors Scotland. Designed to maximise its stunning south-facing aspect, the main living space is positioned on the upper level, where floor-to-ceiling windows, bi-fold doors and strategically placed skylights create a bright, open environment. The lounge, dining area and kitchen flow seamlessly, with a Scan 50 wood-burning stove providing a cosy focal point. Bi-fold doors open onto a front-facing balcony, offering breathtaking city views, while a rear balcony, accessed via the kitchen, provides a more secluded outdoor retreat.