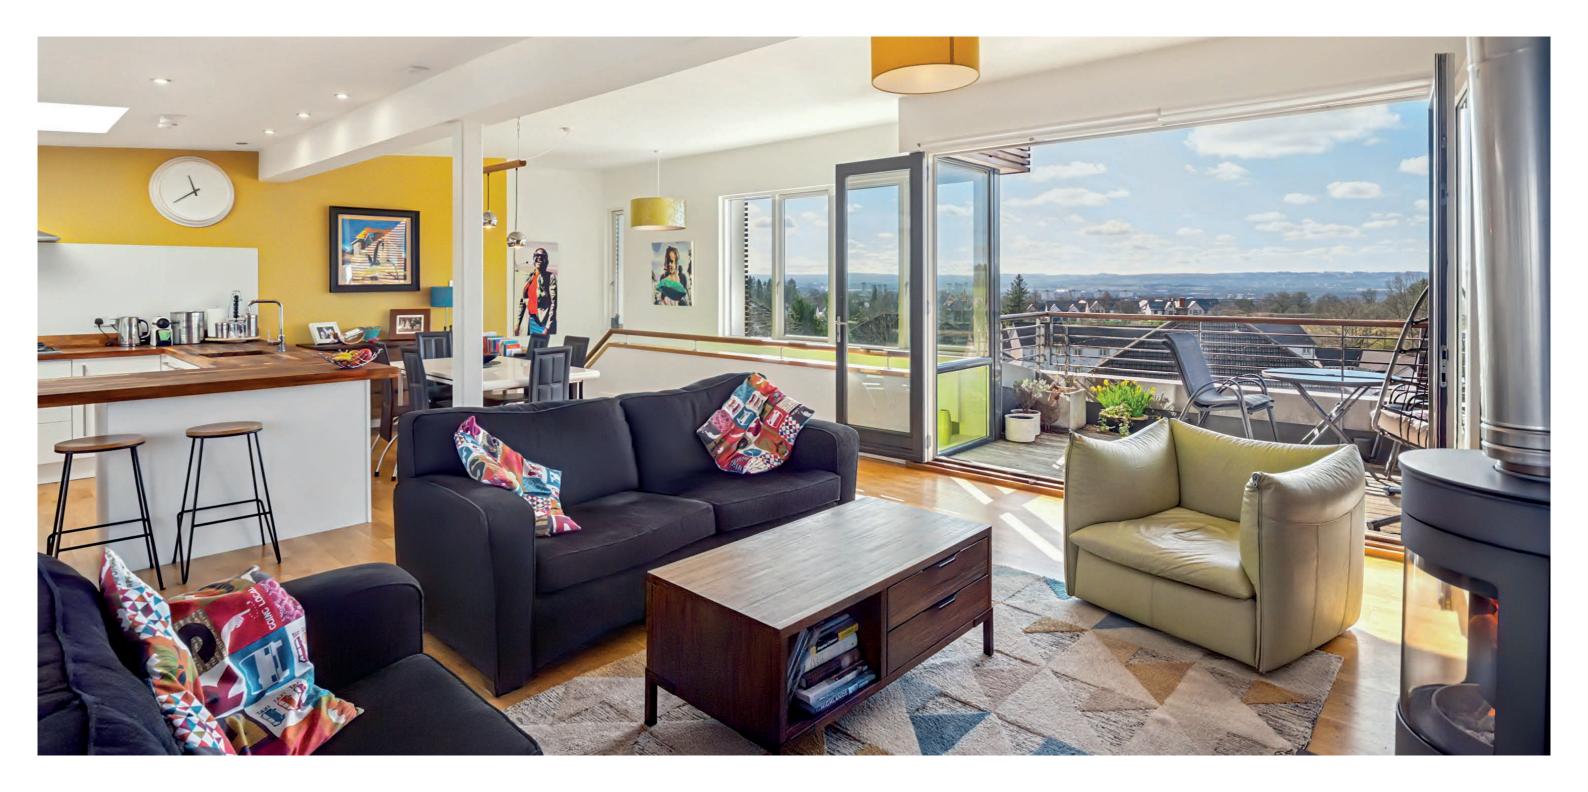

Built in 2009, this award-winning home was named Best Eco House UK by the Daily Telegraph/Homebuilding and Renovating Magazine and was later featured in Homes & Interiors Scotland. Designed to maximise its stunning south-facing aspect, the main living space is positioned on the upper level, where floor-to-ceiling windows, bi-fold doors and strategically placed skylights create a bright, open environment. The lounge, dining area and kitchen flow seamlessly, with a Scan 50 wood-burning stove providing a cosy focal point. Bi-fold doors open onto a front-facing balcony, offering breathtaking city views, while a rear balcony, accessed via the kitchen, provides a more secluded outdoor retreat.