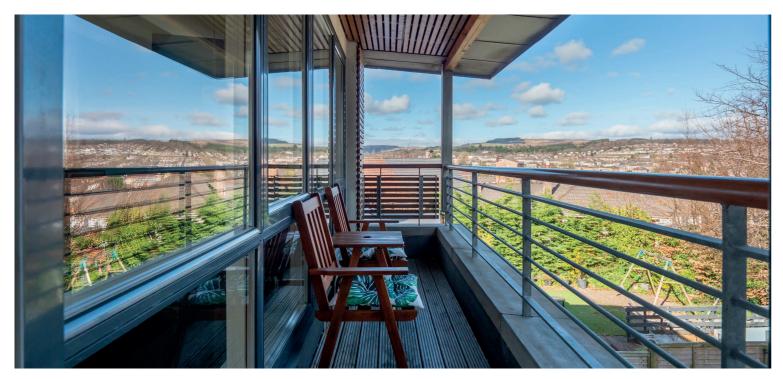

Built in 2009, this award-winning home was named Best Eco House UK by the Daily Telegraph/Homebuilding and Renovating Magazine and was later featured in Homes & Interiors Scotland. Designed to maximise its stunning south-facing aspect, the main living space is positioned on the upper level, where floor-to-ceiling windows, bi-fold doors and strategically placed skylights create a bright, open environment. The lounge, dining area and kitchen flow seamlessly, with a Scan 50 wood-burning stove providing a cosy focal point. Bi-fold doors open onto a front-facing balcony, offering breathtaking city views, while a rear balcony, accessed via the kitchen, provides a more secluded outdoor retreat.