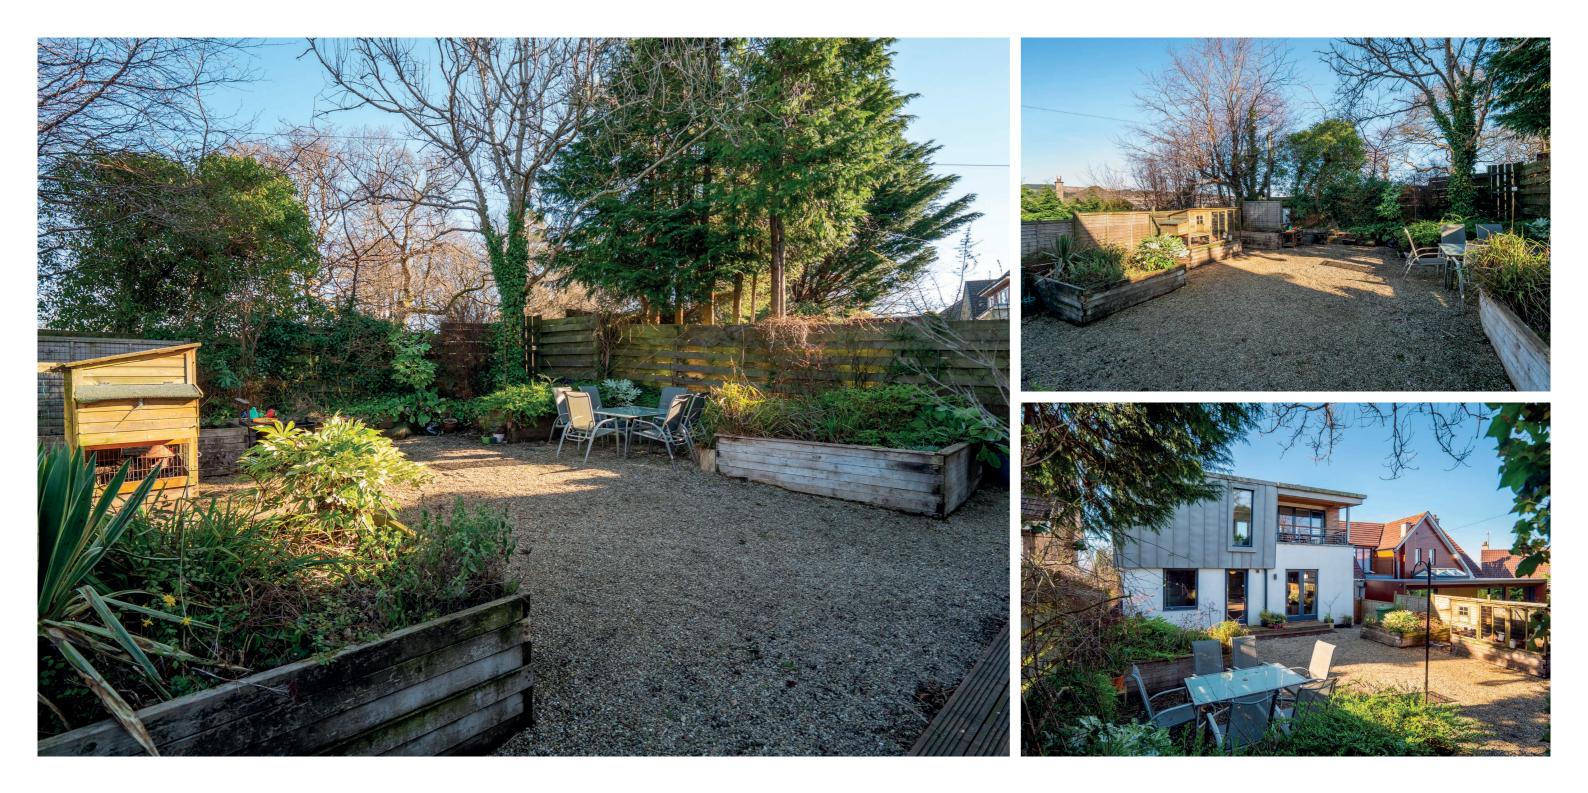

The property benefits from a spacious integral double garage, with electric Hormann doors, power and lighting. A driveway provides parking for multiple vehicles, with feature lighting set into the retaining walls. The landscaped rear garden is enclosed and private, with direct gated access to the lovely Antonine Wall park, which is the ideal place for children to play, dog walks or general relaxation.

Constructed with insulated concrete formwork (ICF) for energy efficiency, the home features high-performance Danish Rationel windows, underfloor heating powered by a new air source heat pump and a passive solar gain design optimises energy retention. The exterior showcases Sto Acrylic render and Western Red Cedar panelling, while the impressive mono-pitch roof is finished in low-maintenance terne-coated stainless steel.