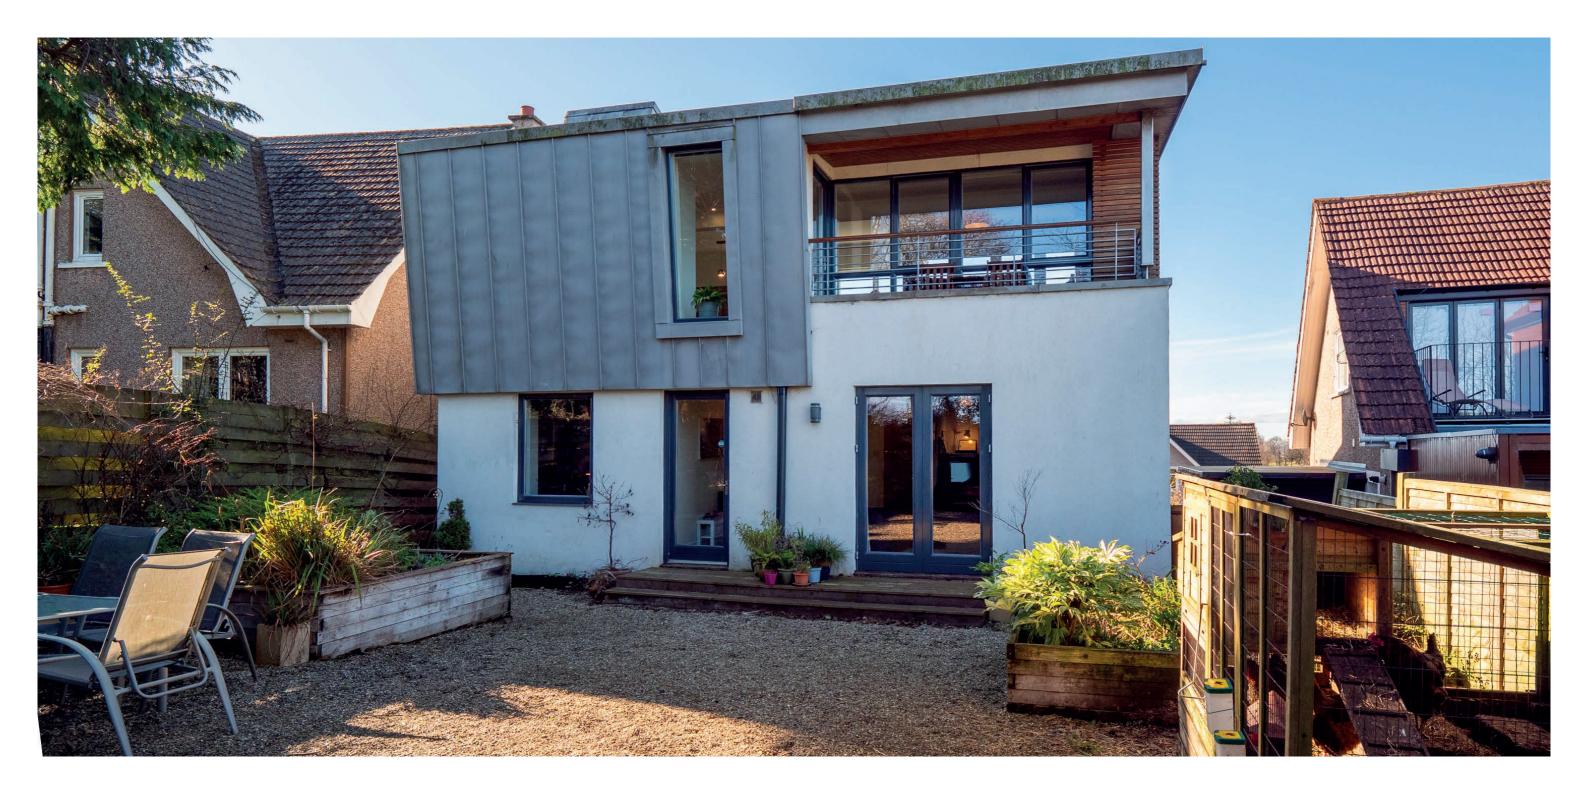

Built in 2009, this award-winning home was named Best Eco House UK by the Daily Telegraph/Homebuilding and Renovating Magazine and was later featured in Homes & Interiors Scotland. Designed to maximise its stunning south-facing aspect, the main living space is positioned on the upper level, where floor-to-ceiling windows, bi-fold doors and strategically placed skylights create a bright, open environment. The lounge, dining area and kitchen flow seamlessly, with a Scan 50 wood-burning stove providing a cosy focal point. Bi-fold doors open onto a front-facing balcony, offering breathtaking city views, while a rear balcony, accessed via the kitchen, provides a more secluded outdoor retreat.

Constructed with insulated concrete formwork (ICF) for energy efficiency, the home features high-performance Danish Rationel windows, underfloor heating powered by a new air source heat pump and a passive solar gain design optimises energy retention. The exterior showcases Sto Acrylic render and Western Red Cedar panelling, while the impressive mono-pitch roof is finished in low-maintenance terne-coated stainless steel.