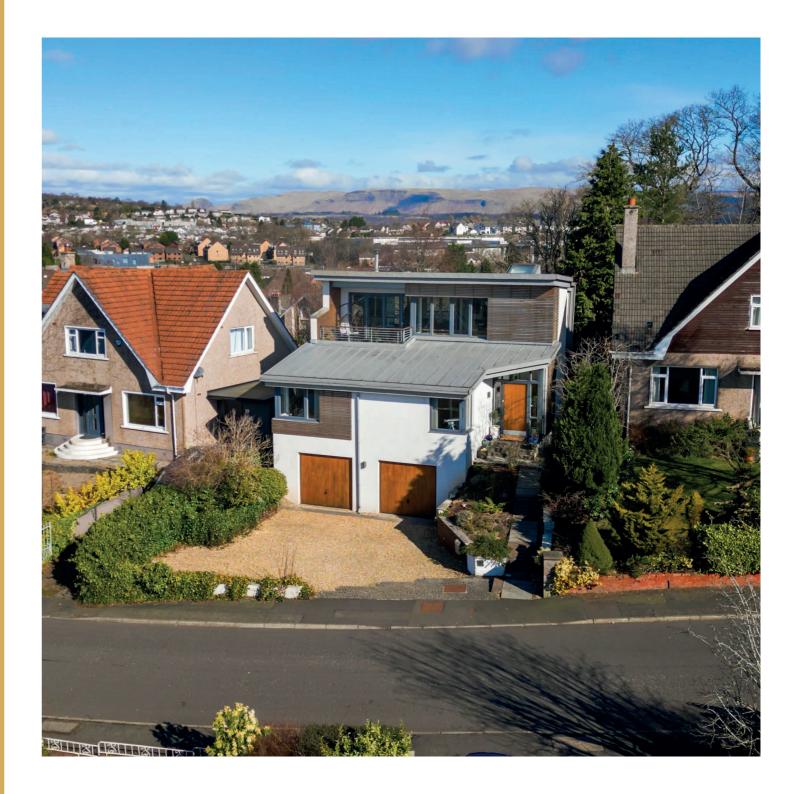

## 38 WESTBOURNE CRESCENT Bearsden

#### Flooded with natural light and delivering outstanding panoramic views, this architectdesigned four bedroom detached home combines striking contemporary architecture with exceptional eco-credentials and high-quality finishes throughout.

Built in 2009, this award-winning home was named Best Eco House UK by the Daily Telegraph/Homebuilding and Renovating Magazine and was later featured in Homes & Interiors Scotland. Designed to maximise its stunning south-facing aspect, the main living space is positioned on the upper level, where floor-to-ceiling windows, bi-fold doors and strategically placed skylights create a bright, open environment. The lounge, dining area and kitchen flow seamlessly, with a Scan 50 wood-burning stove providing a cosy focal point. Bi-fold doors open onto a front-facing balcony, offering breathtaking city views, while a rear balcony, accessed via the kitchen, provides a more secluded outdoor retreat.