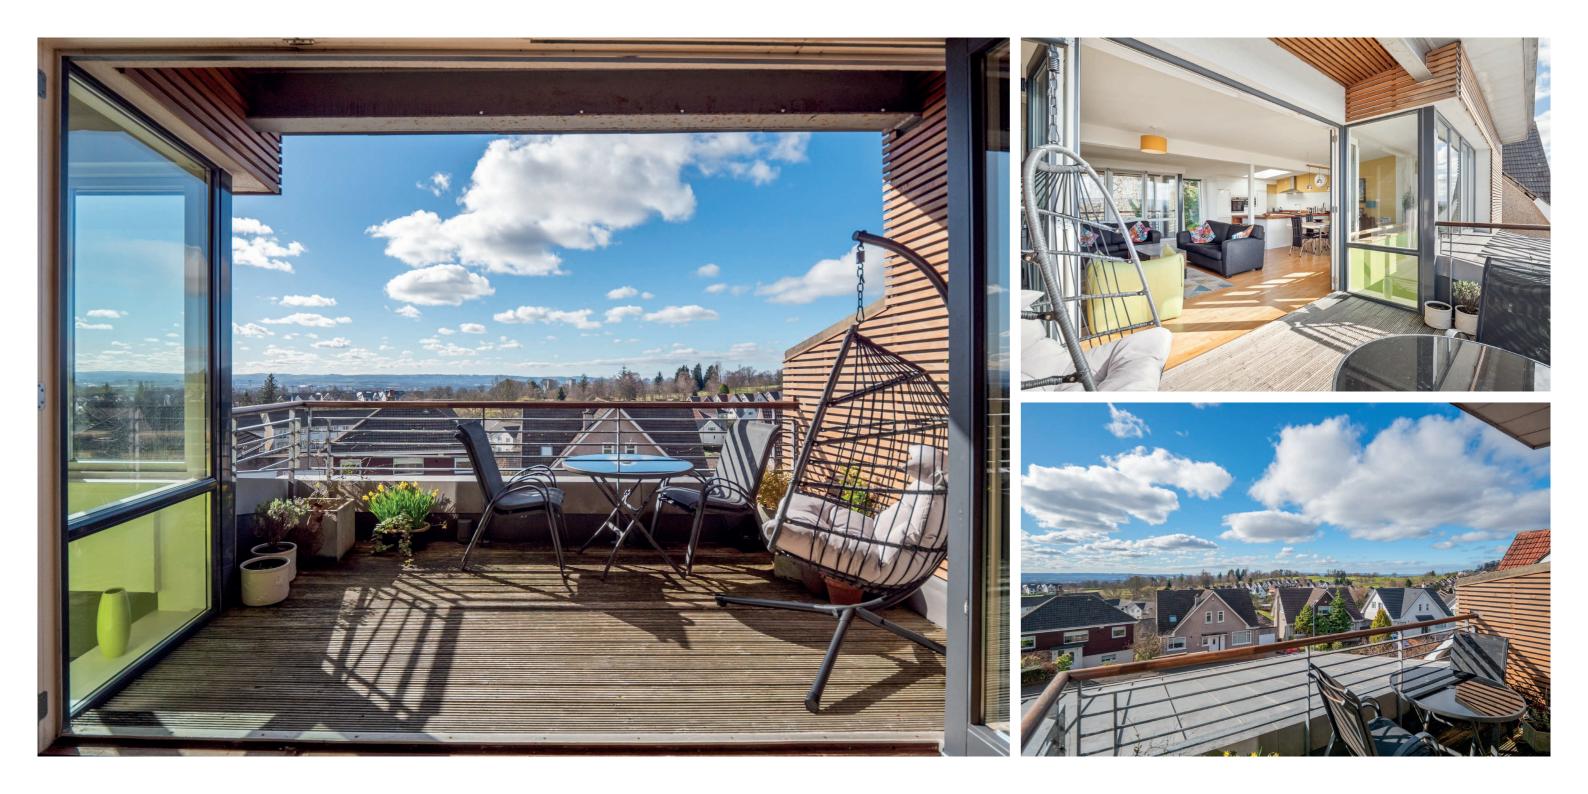

Built in 2009, this award-winning home was named Best Eco House UK by the Daily Telegraph/Homebuilding and Renovating Magazine and was later featured in Homes & Interiors Scotland. Designed to maximise its stunning south-facing aspect, the main living space is positioned on the upper level, where floor-to-ceiling windows, bi-fold doors and strategically placed skylights create a bright, open environment. The lounge, dining area and kitchen flow seamlessly, with a Scan 50 wood-burning stove providing a cosy focal point. Bi-fold doors open onto a front-facing balcony, offering breathtaking city views, while a rear balcony, accessed via the kitchen, provides a more secluded outdoor retreat.