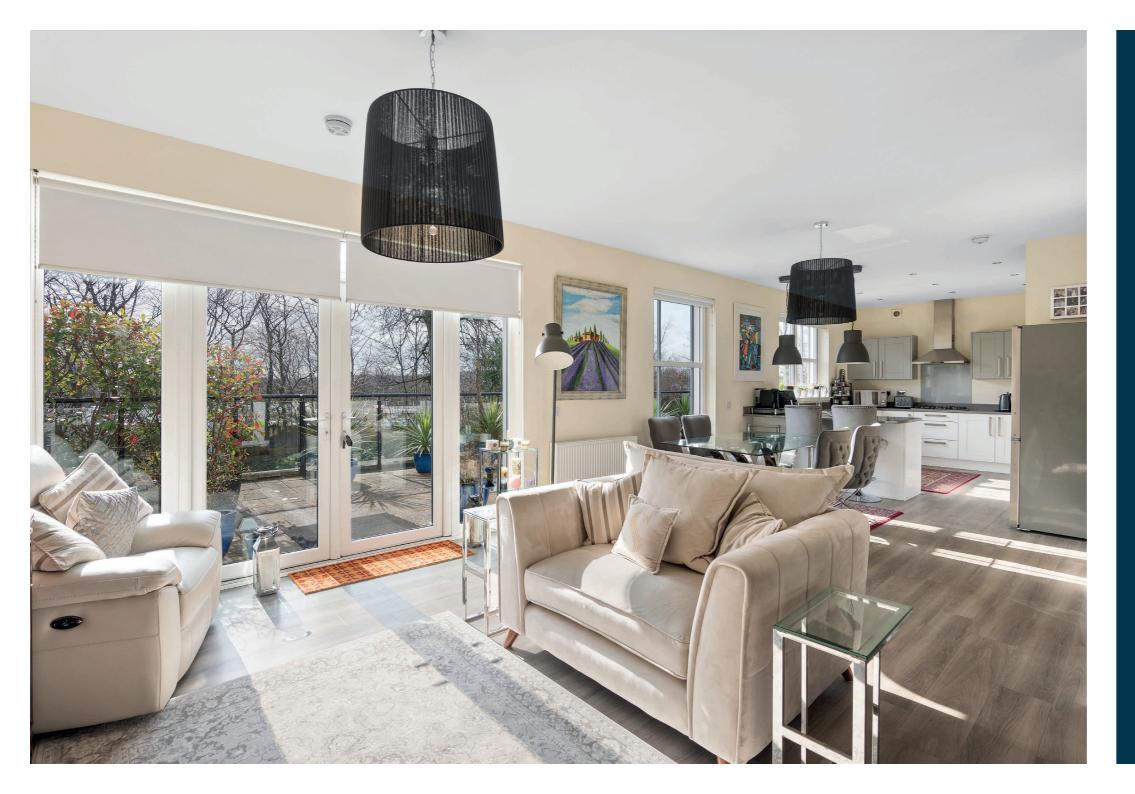

Upon entering, a bright and welcoming reception hall, with storage off, leads to an elegant lounge, featuring a dual aspect that floods the room with natural light. To the rear, a stunning and extremely large L shaped open-plan dining room, kitchen and family room create the heart of the home, designed for both relaxed living and entertaining. The stylish kitchen is well-appointed, with a range of high-quality units, integrated appliances and ample worktop space, while the adjacent dining area enjoys seamless access to the garden. This wonderful space is bathed in an abundance of natural light, courtesy of windows to both the front and rear of the property and large patio doors leading off the dining area. A separate utility room offers additional storage and laundry facilities, while a conveniently positioned WC completes the ground floor.