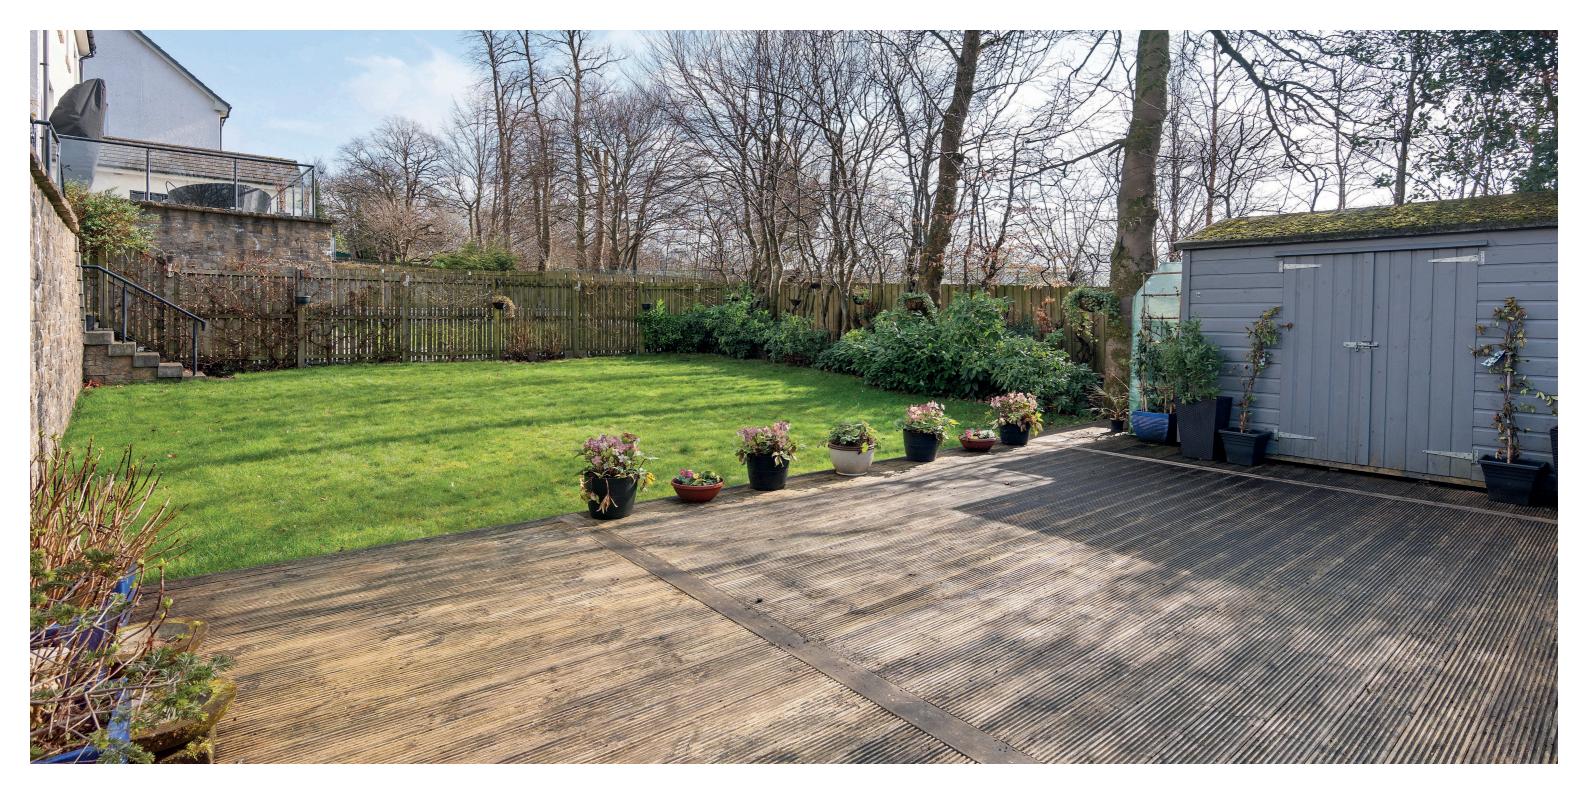

Externally, the property enjoys a prime position within the development, offering enhanced privacy to the rear. The south-facing garden is thoughtfully landscaped, featuring an elevated patio adjacent to the rear of the property, ideal for outdoor dining, and a good sized and well-maintained lawn, with a large adjacent decking area. A monoblock driveway provides ample off-street parking and leads to an integral garage, which offers further storage or potential for conversion, subject to the necessary consents.