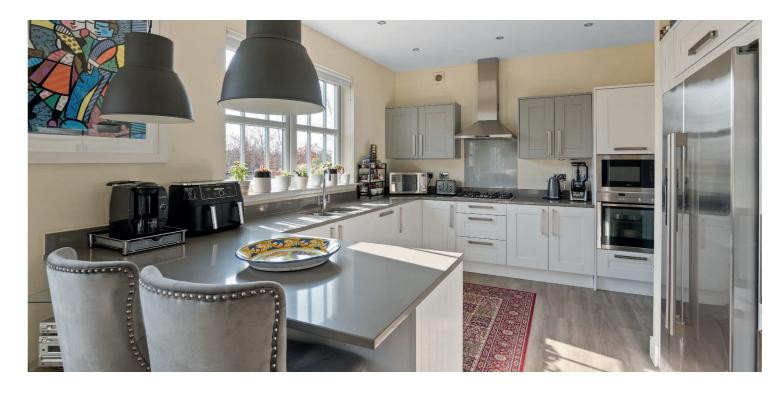

Upon entering, a bright and welcoming reception hall, with storage off, leads to an elegant lounge, featuring a dual aspect that floods the room with natural light. To the rear, a stunning and extremely large L shaped open-plan dining room, kitchen and family room create the heart of the home, designed for both relaxed living and entertaining. The stylish kitchen is well-appointed, with a range of high-quality units, integrated appliances and ample worktop space, while the adjacent dining area enjoys seamless access to the garden. This wonderful space is bathed in an abundance of natural light, courtesy of windows to both the front and rear of the property and large patio doors leading off the dining area. A separate utility room offers additional storage and laundry facilities, while a conveniently positioned WC completes the ground floor.