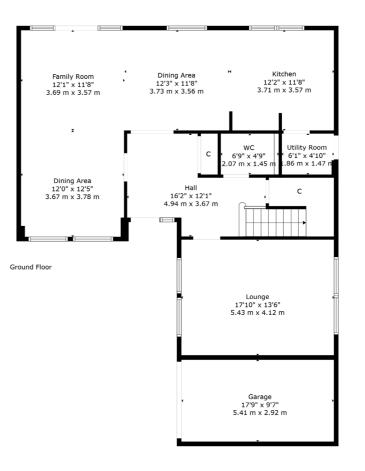

Upon entering, a bright and welcoming reception hall, with storage off, leads to an elegant lounge, featuring a dual aspect that floods the room with natural light. To the rear, a stunning and extremely large L shaped open-plan dining room, kitchen and family room create the heart of the home, designed for both relaxed living and entertaining. The stylish kitchen is well-appointed, with a range of high-quality units, integrated appliances and ample worktop space, while the adjacent dining area enjoys seamless access to the garden. This wonderful space is bathed in an abundance of natural light, courtesy of windows to both the front and rear of the property and large patio doors leading off the dining area. A separate utility room offers additional storage and laundry facilities, while a conveniently positioned WC completes the ground floor.

Externally, the property enjoys a prime position within the development, offering enhanced privacy to the rear. The south-facing garden is thoughtfully landscaped, featuring an elevated patio adjacent to the rear of the property, ideal for outdoor dining, and a good sized and well-maintained lawn, with a large adjacent decking area. A monoblock driveway provides ample off-street parking and leads to an integral garage, which offers further storage or potential for conversion, subject to the necessary consents.