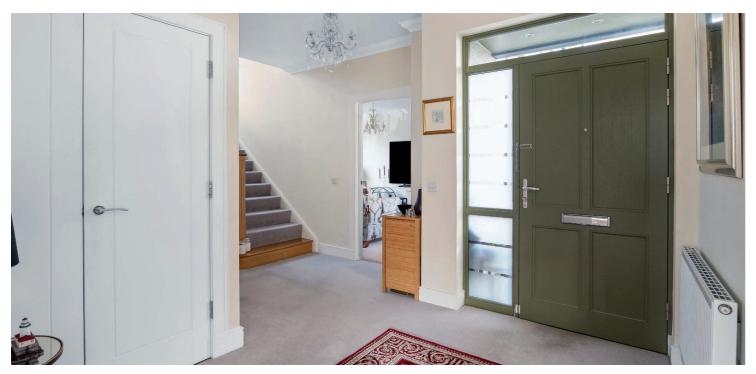

Upon entering, a bright and welcoming reception hall, with storage off, leads to an elegant lounge, featuring a dual aspect that floods the room with natural light. To the rear, a stunning and extremely large L shaped open-plan dining room, kitchen and family room create the heart of the home, designed for both relaxed living and entertaining. The stylish kitchen is well-appointed, with a range of high-quality units, integrated appliances and ample worktop space, while the adjacent dining area enjoys seamless access to the garden. This wonderful space is bathed in an abundance of natural light, courtesy of windows to both the front and rear of the property and large patio doors leading off the dining area. A separate utility room offers additional storage and laundry facilities, while a conveniently positioned WC completes the ground floor.