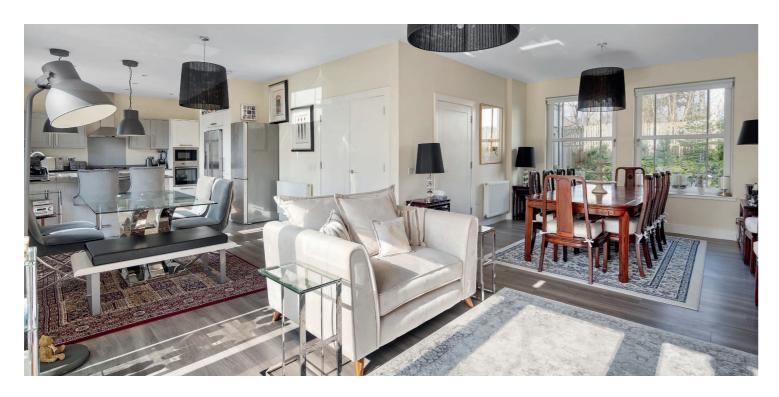

Upon entering, a bright and welcoming reception hall, with storage off, leads to an elegant lounge, featuring a dual aspect that floods the room with natural light. To the rear, a stunning and extremely large L shaped open-plan dining room, kitchen and family room create the heart of the home, designed for both relaxed living and entertaining. The stylish kitchen is well-appointed, with a range of high-quality units, integrated appliances and ample worktop space, while the adjacent dining area enjoys seamless access to the garden. This wonderful space is bathed in an abundance of natural light, courtesy of windows to both the front and rear of the property and large patio doors leading off the dining area. A separate utility room offers additional storage and laundry facilities, while a conveniently positioned WC completes the ground floor.