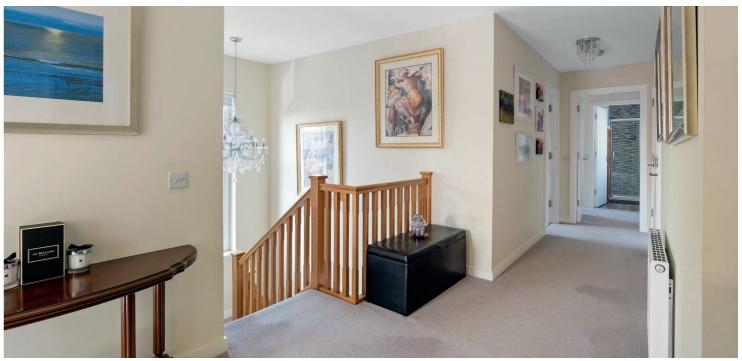

Upon entering, a bright and welcoming reception hall, with storage off, leads to an elegant lounge, featuring a dual aspect that floods the room with natural light. To the rear, a stunning and extremely large L shaped open-plan dining room, kitchen and family room create the heart of the home, designed for both relaxed living and entertaining. The stylish kitchen is well-appointed, with a range of high-quality units, integrated appliances and ample worktop space, while the adjacent dining area enjoys seamless access to the garden. This wonderful space is bathed in an abundance of natural light, courtesy of windows to both the front and rear of the property and large patio doors leading off the dining area. A separate utility room offers additional storage and laundry facilities, while a conveniently positioned WC completes the ground floor.