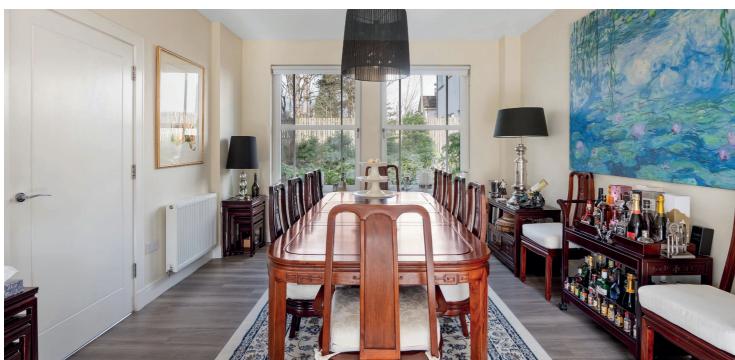

Upon entering, a bright and welcoming reception hall, with storage off, leads to an elegant lounge, featuring a dual aspect that floods the room with natural light. To the rear, a stunning and extremely large L shaped open-plan dining room, kitchen and family room create the heart of the home, designed for both relaxed living and entertaining. The stylish kitchen is well-appointed, with a range of high-quality units, integrated appliances and ample worktop space, while the adjacent dining area enjoys seamless access to the garden. This wonderful space is bathed in an abundance of natural light, courtesy of windows to both the front and rear of the property and large patio doors leading off the dining area. A separate utility room offers additional storage and laundry facilities, while a conveniently positioned WC completes the ground floor.