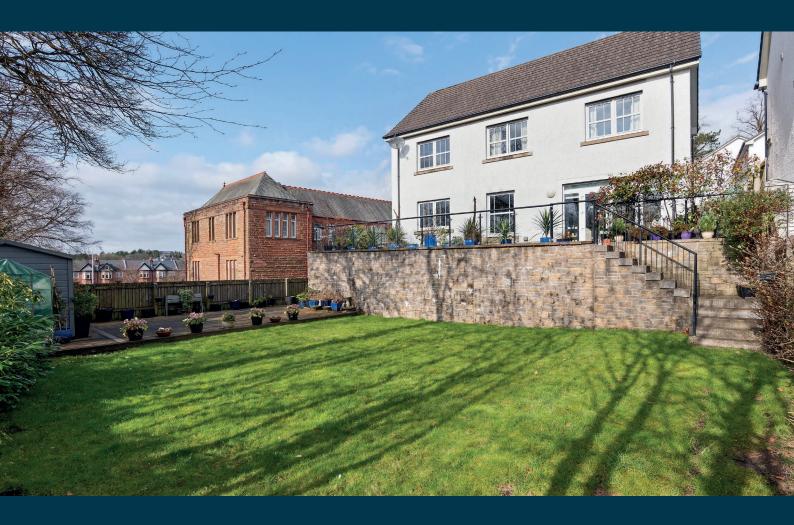

Externally, the property enjoys a prime position within the development, offering enhanced privacy to the rear. The south-facing garden is thoughtfully landscaped, featuring an elevated patio adjacent to the rear of the property, ideal for outdoor dining, and a good sized and well-maintained lawn, with a large adjacent decking area. A monoblock driveway provides ample off-street parking and leads to an integral garage, which offers further storage or potential for conversion, subject to the necessary consents.