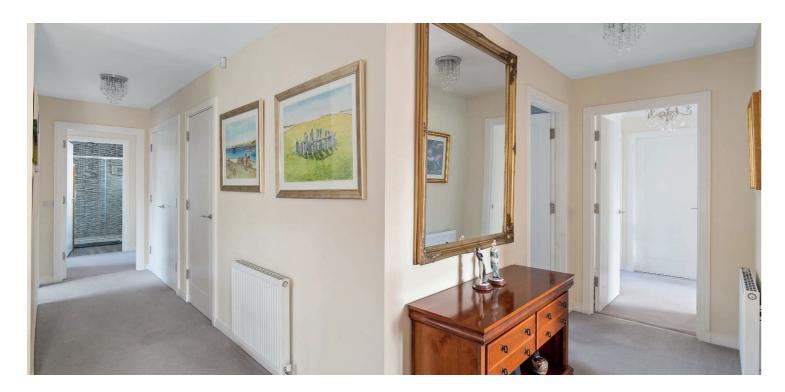

Upon entering, a bright and welcoming reception hall, with storage off, leads to an elegant lounge, featuring a dual aspect that floods the room with natural light. To the rear, a stunning and extremely large L shaped open-plan dining room, kitchen and family room create the heart of the home, designed for both relaxed living and entertaining. The stylish kitchen is well-appointed, with a range of high-quality units, integrated appliances and ample worktop space, while the adjacent dining area enjoys seamless access to the garden. This wonderful space is bathed in an abundance of natural light, courtesy of windows to both the front and rear of the property and large patio doors leading off the dining area. A separate utility room offers additional storage and laundry facilities, while a conveniently positioned WC completes the ground floor.