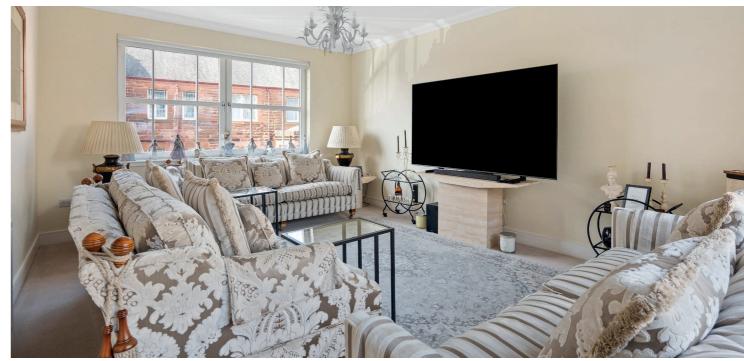

Upon entering, a bright and welcoming reception hall, with storage off, leads to an elegant lounge, featuring a dual aspect that floods the room with natural light. To the rear, a stunning and extremely large L shaped open-plan dining room, kitchen and family room create the heart of the home, designed for both relaxed living and entertaining. The stylish kitchen is well-appointed, with a range of high-quality units, integrated appliances and ample worktop space, while the adjacent dining area enjoys seamless access to the garden. This wonderful space is bathed in an abundance of natural light, courtesy of windows to both the front and rear of the property and large patio doors leading off the dining area. A separate utility room offers additional storage and laundry facilities, while a conveniently positioned WC completes the ground floor.