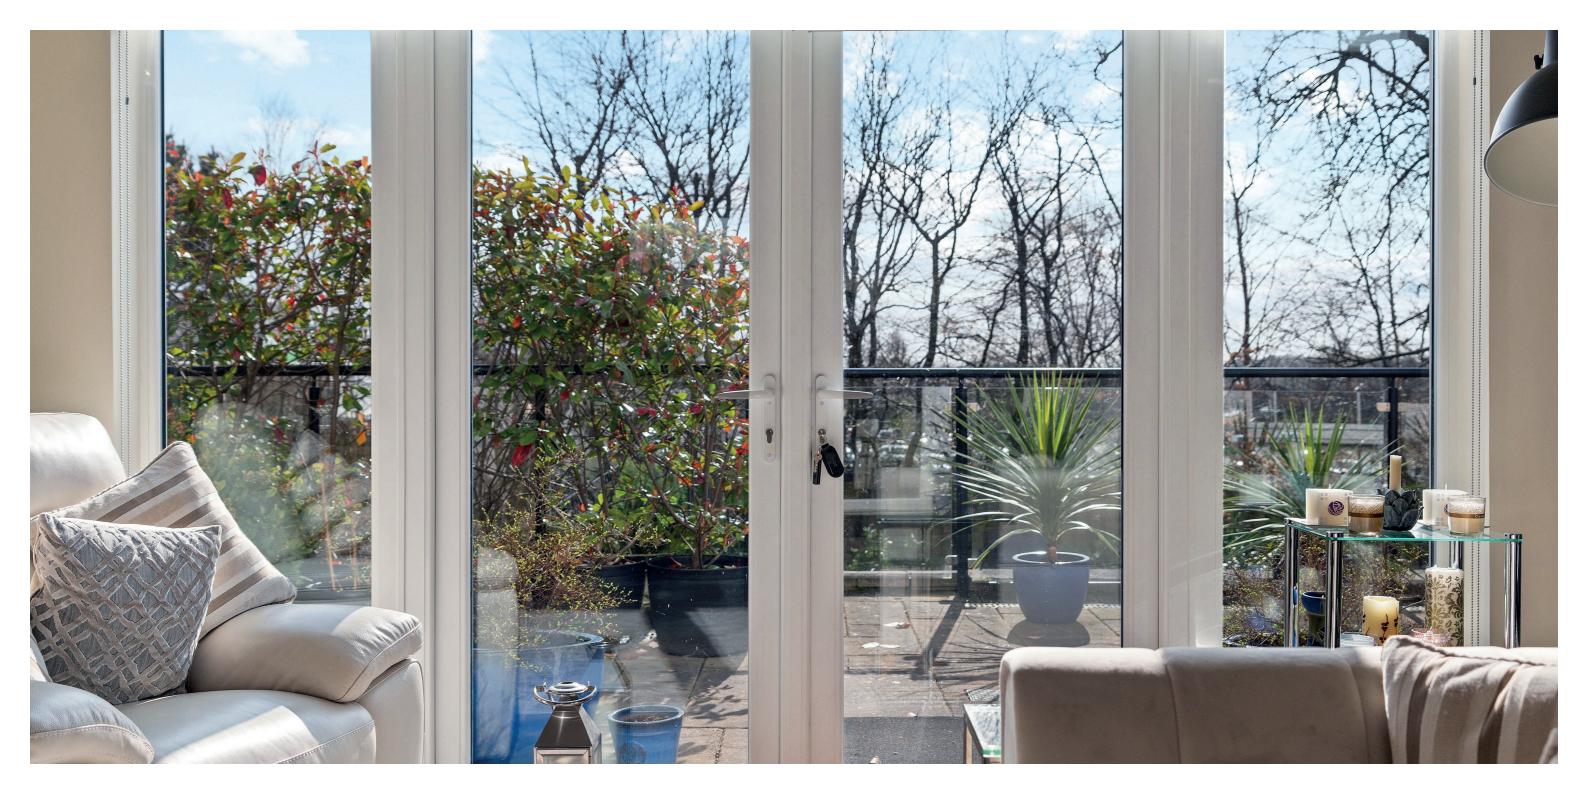

Upon entering, a bright and welcoming reception hall, with storage off, leads to an elegant lounge, featuring a dual aspect that floods the room with natural light. To the rear, a stunning and extremely large L shaped open-plan dining room, kitchen and family room create the heart of the home, designed for both relaxed living and entertaining. The stylish kitchen is well-appointed, with a range of high-quality units, integrated appliances and ample worktop space, while the adjacent dining area enjoys seamless access to the garden. This wonderful space is bathed in an abundance of natural light, courtesy of windows to both the front and rear of the property and large patio doors leading off the dining area. A separate utility room offers additional storage and laundry facilities, while a conveniently positioned WC completes the ground floor.