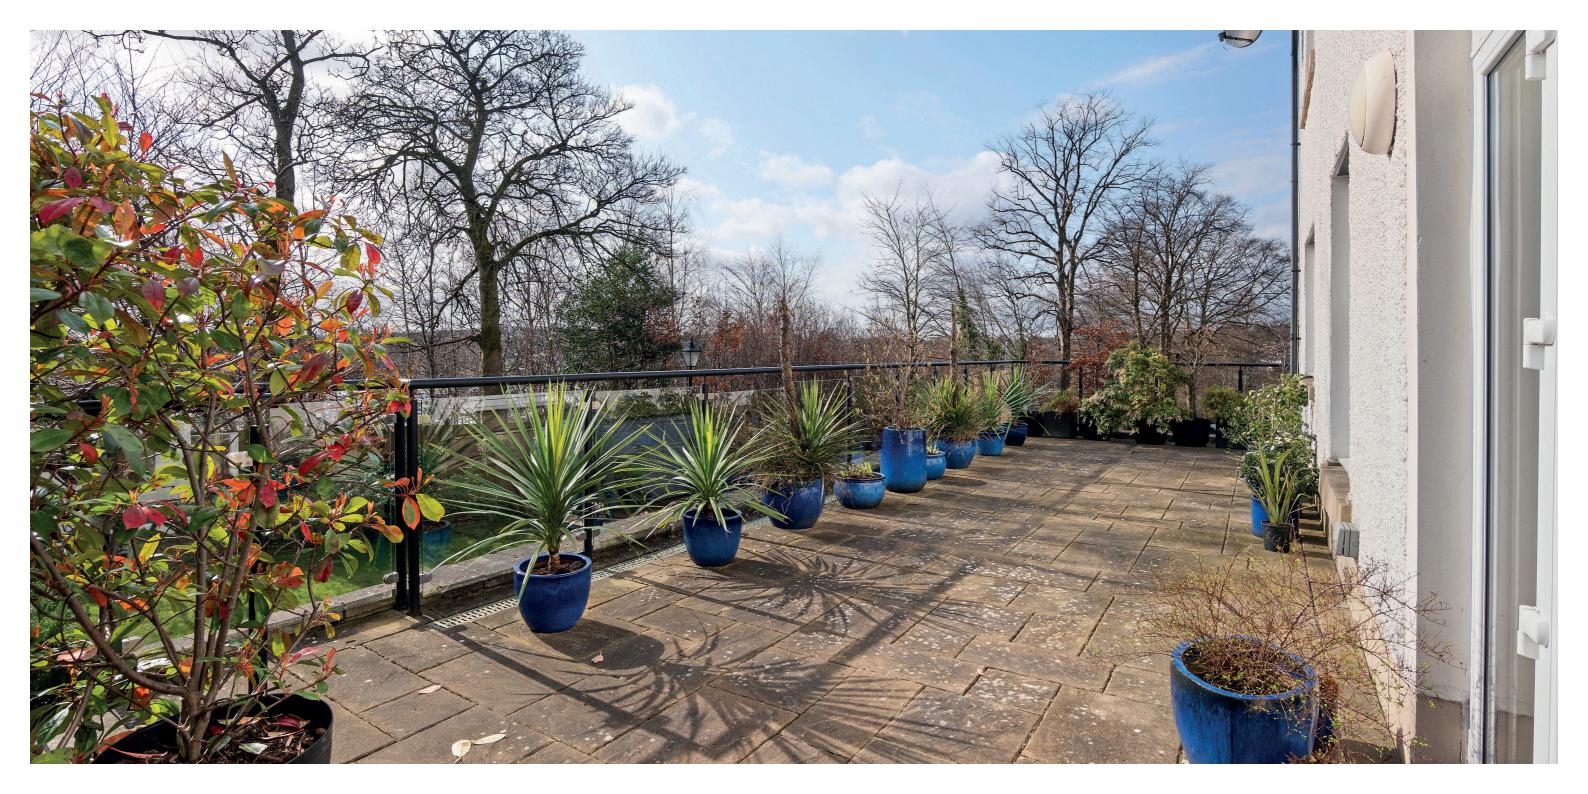

Externally, the property enjoys a prime position within the development, offering enhanced privacy to the rear. The south-facing garden is thoughtfully landscaped, featuring an elevated patio adjacent to the rear of the property, ideal for outdoor dining, and a good sized and well-maintained lawn, with a large adjacent decking area. A monoblock driveway provides ample off-street parking and leads to an integral garage, which offers further storage or potential for conversion, subject to the necessary consents.