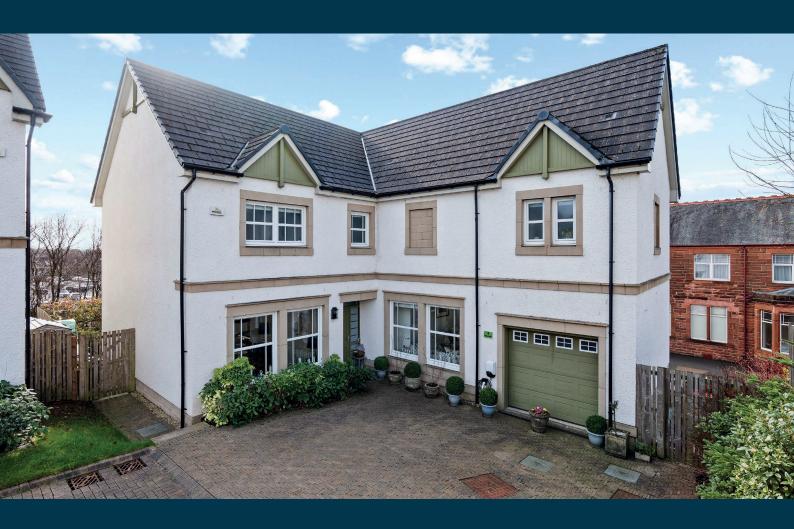

## 6 BOCLAIR BRAE

BEARSDEN

www.corumproperty.co.uk

- 5 | BEDROOMS
- 5 | BATHROOMS
- 3 | PUBLIC ROOMS

Perfectly positioned on a prime corner plot within an exclusive modern development, this exceptional five-bedroom detached villa offers an enviable combination of privacy, open outlooks and a south-facing rear garden. Finished to an impeccable standard, the home provides spacious and versatile accommodation ideal for contemporary family living.

Externally, the property enjoys a prime position within the development, offering enhanced privacy to the rear. The south-facing garden is thoughtfully landscaped, featuring an elevated patio adjacent to the rear of the property, ideal for outdoor dining, and a good sized and well-maintained lawn, with a large adjacent decking area. A monoblock driveway provides ample off-street parking and leads to an integral garage, which offers further storage or potential for conversion, subject to the necessary consents.