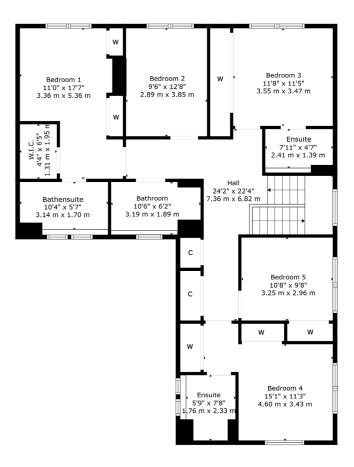

The first floor hosts five generously sized bedrooms, with all but one benefiting from fitted wardrobes. The principal bedroom is particularly impressive, boasting a luxurious en-suite bathroom and a spacious walk-in dressing area. Two further bedrooms boast en-suite shower rooms, while the remaining two bedrooms are served by a sleek, modern family bathroom.

Situated in a sought-after location, this outstanding family home is ideally positioned for access to excellent local amenities, highly regarded schooling and convenient transport links.

1st Floor

The suburb of Bearsden is one of Glasgow's most desired districts in which to reside. There are numerous highly acclaimed educational facilities at both Primary and Secondary levels and leisure facilities are plentiful with a choice of private and state gyms and clubs in abundance. Locally, there is an excellent selection of shops and services at Bearsden Cross along with restaurants, cafes and bars. There are excellent bus links nearby and train stations can be found at Hillfoot, Westerton and Bearsden providing regular services into Glasgow's West End and City Centre, including a service to Edinburgh.