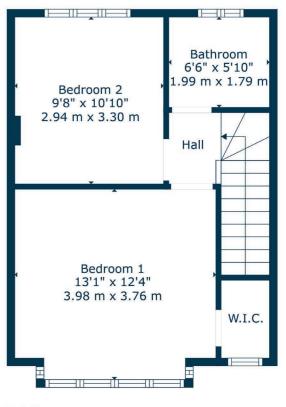

On the first floor, there is an exceptionally generous master bedroom, which offers almost 15 square meters of floor space, built-in wardrobes, with sliding doors, box window and a large walk-in cupboard, positioned over the stairs. The second bedroom is also of double size and enjoys a quiet position to the rear of the home. Finally, the family bathroom has a mix of tile and wet wall and benefits from an electric shower, positioned over the bath.

Ground Floor

1st Floor

Marguerite Gardens is a popular address situated just 0.7 miles from Lenzie Railway Station and within close proximity of the M80 motorway, linking the area to Glasgow City Centre and Scotland's central belt, making it ideal for commuters. Furthermore, there are a wide range of amenities, including as stylish cafes, bars and restaurants, both in Lenzie and the nearby town of Kirkintilloch. Finally, the property enjoys access to highly reputable schooling, at both primary and secondary levels, falling within the catchment for Lenzie Meadow Primary School, Holy Family Primary School, Lenzie Academy and St. Ninian's High School.