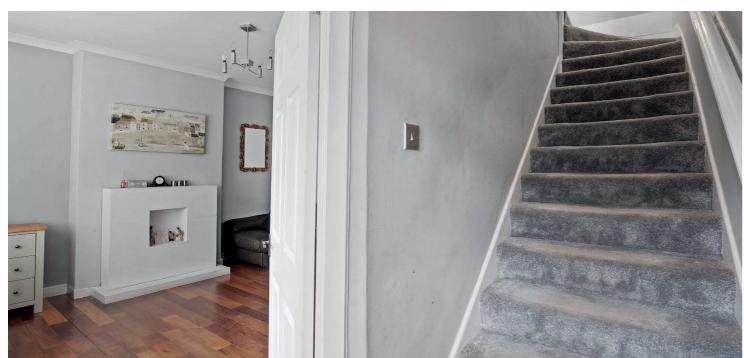

Internal accommodation comprises:- welcoming entrance hall, bright and spacious lounge, with hardwood flooring and box window, and a well appointed kitchen, with ample base and wall mounted units, tiled splashback and access to a rear vestibule, which boasts a sizeable walk- in cupboard. Furthermore, the property benefits from having a conservatory, which provides access out to the rear gardens.