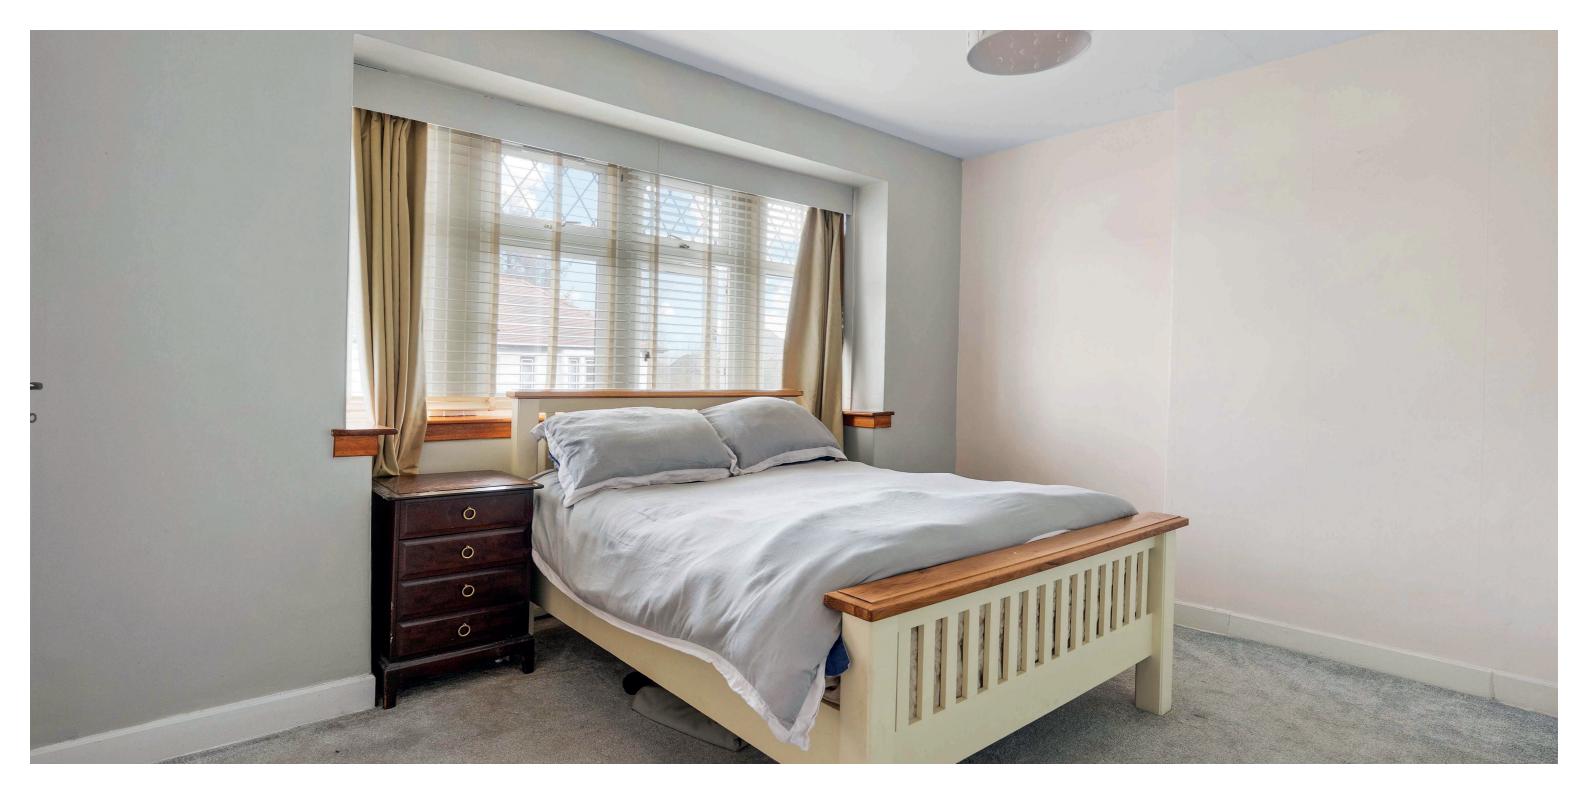

On the first floor, there is an exceptionally generous master bedroom, which offers almost 15 square meters of floor space, built-in wardrobes, with sliding doors, box window and a large walk-in cupboard, positioned over the stairs. The second bedroom is also of double size and enjoys a quiet position to the rear of the home. Finally, the family bathroom has a mix of tile and wet wall and benefits from an electric shower, positioned over the bath.