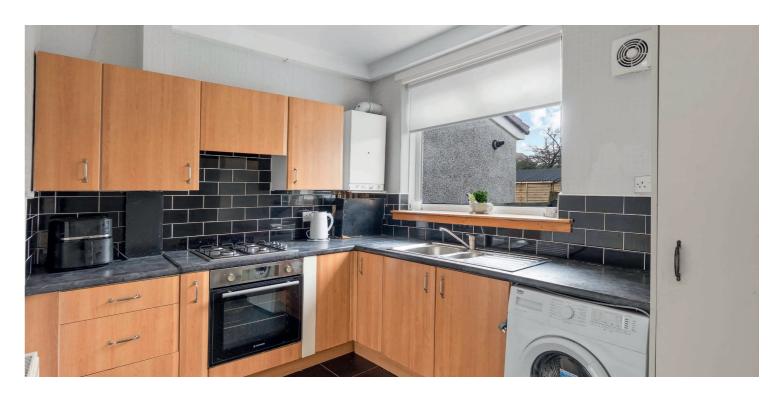

Internal accommodation comprises:- welcoming entrance hall, bright and spacious lounge, with hardwood flooring and box window, and a well appointed kitchen, with ample base and wall mounted units, tiled splashback and access to a rear vestibule, which boasts a sizeable walk- in cupboard. Furthermore, the property benefits from having a conservatory, which provides access out to the rear gardens.