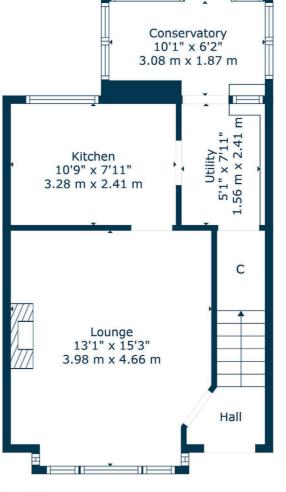

Internal accommodation comprises:- welcoming entrance hall, bright and spacious lounge, with hardwood flooring and box window, and a well appointed kitchen, with ample base and wall mounted units, tiled splashback and access to a rear vestibule, which boasts a sizeable walk- in cupboard. Furthermore, the property benefits from having a conservatory, which provides access out to the rear gardens.

Ground Floor

1st Floor

Marguerite Gardens is a popular address situated just 0.7 miles from Lenzie Railway Station and within close proximity of the M80 motorway, linking the area to Glasgow City Centre and Scotland's central belt, making it ideal for commuters. Furthermore, there are a wide range of amenities, including as stylish cafes, bars and restaurants, both in Lenzie and the nearby town of Kirkintilloch. Finally, the property enjoys access to highly reputable schooling, at both primary and secondary levels, falling within the catchment for Lenzie Meadow Primary School, Holy Family Primary School, Lenzie Academy and St. Ninian's High School.