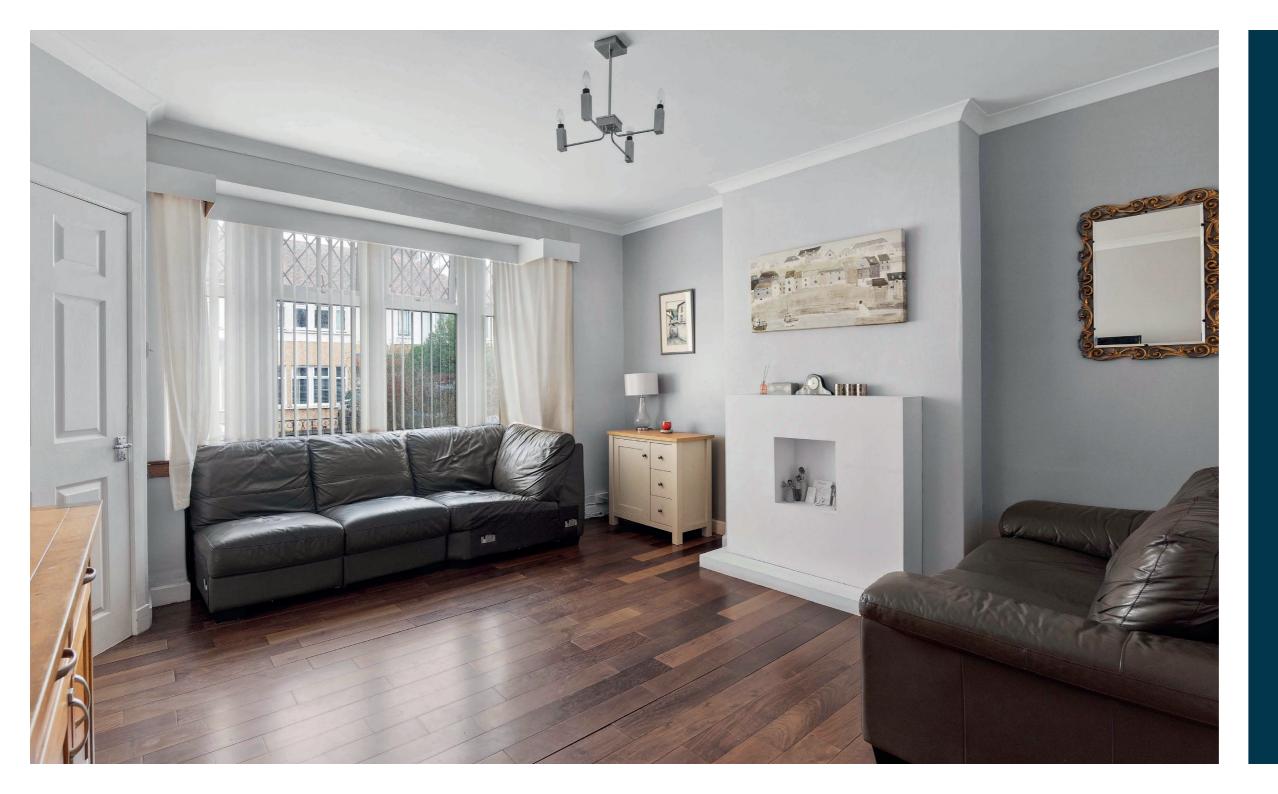

Internal accommodation comprises:- welcoming entrance hall, bright and spacious lounge, with hardwood flooring and box window, and a well appointed kitchen, with ample base and wall mounted units, tiled splashback and access to a rear vestibule, which boasts a sizeable walk- in cupboard. Furthermore, the property benefits from having a conservatory, which provides access out to the rear gardens.