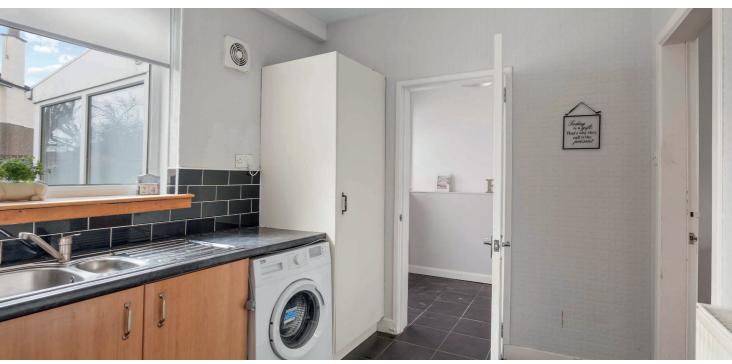

Internal accommodation comprises:- welcoming entrance hall, bright and spacious lounge, with hardwood flooring and box window, and a well appointed kitchen, with ample base and wall mounted units, tiled splashback and access to a rear vestibule, which boasts a sizeable walk- in cupboard. Furthermore, the property benefits from having a conservatory, which provides access out to the rear gardens.