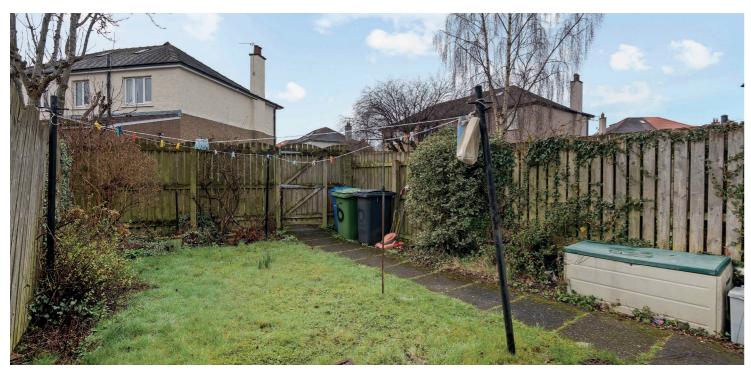

Further benefits of the property include gas central heating, double glazing throughout and attic space, accessed via a hatch and loft ladder.

Externally, there are low maintenance gardens to the front and rear of the property, with the rear having a decked patio area, tidy lawn and access to a service lane.