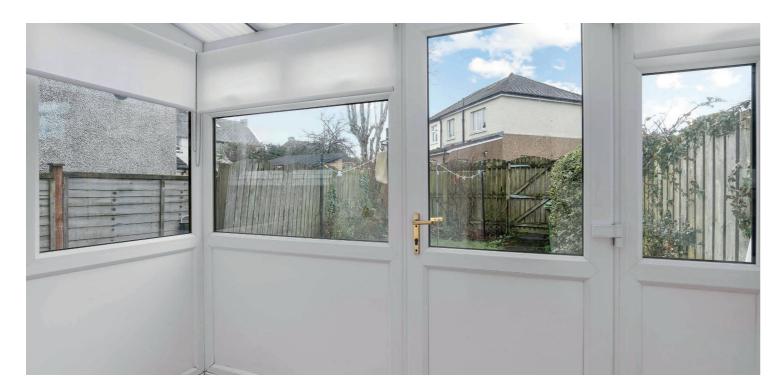

Internal accommodation comprises:- welcoming entrance hall, bright and spacious lounge, with hardwood flooring and box window, and a well appointed kitchen, with ample base and wall mounted units, tiled splashback and access to a rear vestibule, which boasts a sizeable walk- in cupboard. Furthermore, the property benefits from having a conservatory, which provides access out to the rear gardens.

Further benefits of the property include gas central heating, double glazing throughout and attic space, accessed via a hatch and loft ladder.

Externally, there are low maintenance gardens to the front and rear of the property, with the rear having a decked patio area, tidy lawn and access to a service lane.