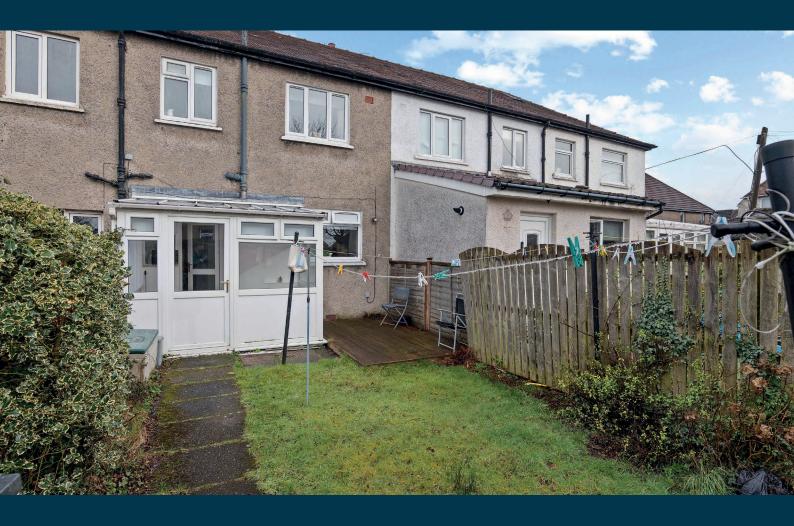

Further benefits of the property include gas central heating, double glazing throughout and attic space, accessed via a hatch and loft ladder.

Externally, there are low maintenance gardens to the front and rear of the property, with the rear having a decked patio area, tidy lawn and access to a service lane.