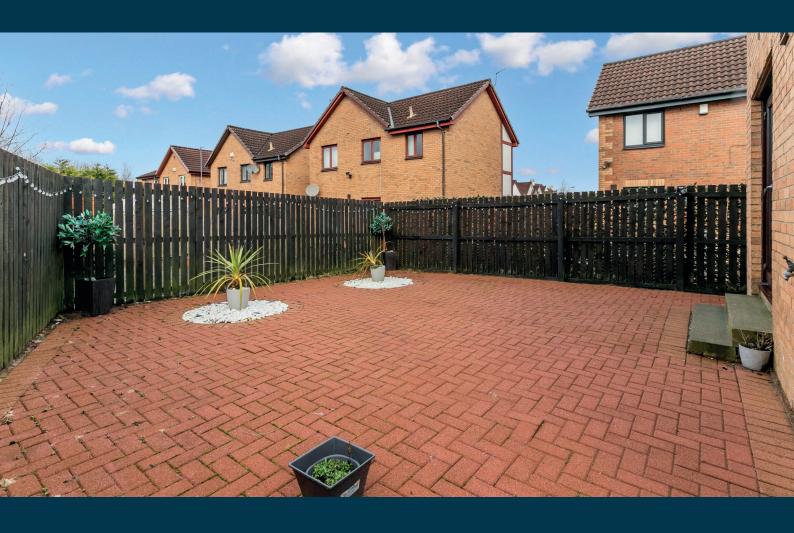

Upon entering, a welcoming entrance hall leads to a sleek, modern, two-piece WC. The heart of the home unfolds into a superb open-plan lounge and dining kitchen, designed for both relaxation and entertaining. The lounge area is bright and spacious, flowing seamlessly into the fully upgraded kitchen, which features integrated appliances. Patio doors provide direct access to the low maintenance, level and enclosed rear garden, offering the perfect setting for outdoor dining and social gatherings.

Further enhancing this exceptional home, the specification includes gas central heating and double glazing.

Externally, the property is set within well-maintained private gardens, with a driveway to the front leading to a single-car garage, providing ample parking and storage space.