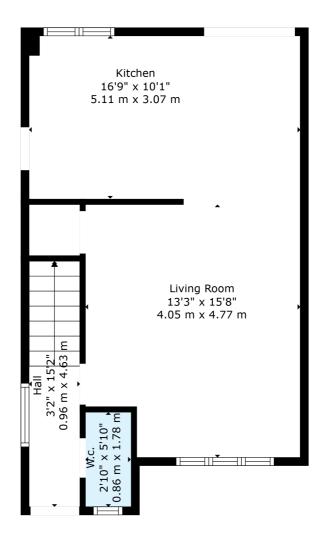

Upon entering, a welcoming entrance hall leads to a sleek, modern, two-piece WC. The heart of the home unfolds into a superb open-plan lounge and dining kitchen, designed for both relaxation and entertaining. The lounge area is bright and spacious, flowing seamlessly into the fully upgraded kitchen, which features integrated appliances. Patio doors provide direct access to the low maintenance, level and enclosed rear garden, offering the perfect setting for outdoor dining and social gatherings.

With its modern design, impeccable finish and prime location, this is an exquisite home, ready for its next owners to enjoy.

Floor 2

Floor 1

The property enjoys an enviable location, with easy access to Bishopbriggs town centre, where an array of local shops, cafes, bars, and restaurants can be found. The area is also well-served by highly regarded primary and secondary schools, excellent public transport links, and convenient access to the Central Belt motorway network, making this an outstanding choice for families and professionals alike.