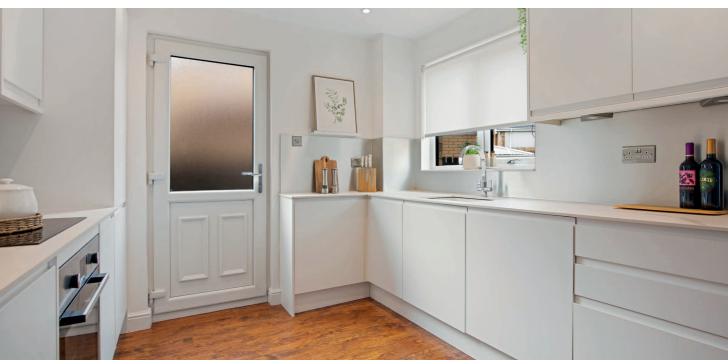

Upon entering, a welcoming entrance hall leads to a sleek, modern, two-piece WC. The heart of the home unfolds into a superb open-plan lounge and dining kitchen, designed for both relaxation and entertaining. The lounge area is bright and spacious, flowing seamlessly into the fully upgraded kitchen, which features integrated appliances. Patio doors provide direct access to the low maintenance, level and enclosed rear garden, offering the perfect setting for outdoor dining and social gatherings.