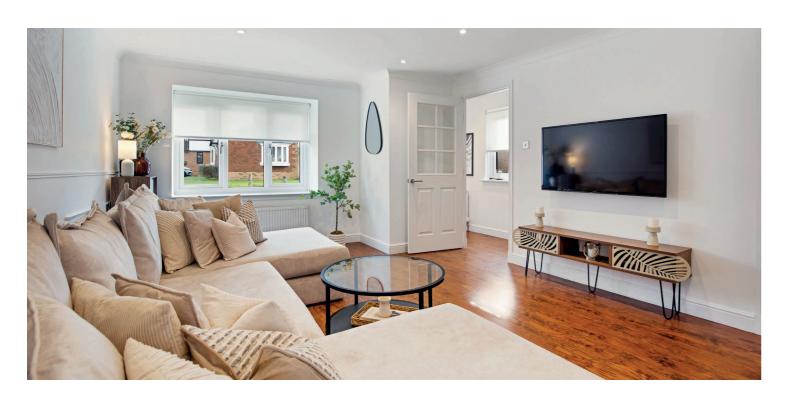

Upon entering, a welcoming entrance hall leads to a sleek, modern, two-piece WC. The heart of the home unfolds into a superb open-plan lounge and dining kitchen, designed for both relaxation and entertaining. The lounge area is bright and spacious, flowing seamlessly into the fully upgraded kitchen, which features integrated appliances. Patio doors provide direct access to the low maintenance, level and enclosed rear garden, offering the perfect setting for outdoor dining and social gatherings.