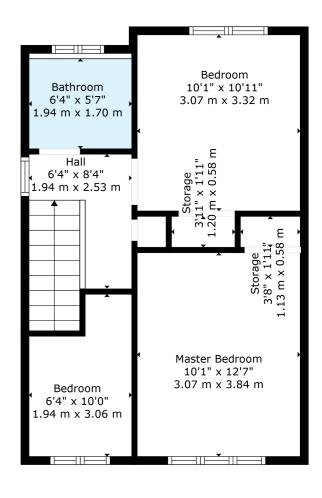

Ascending to the upper level, the property presents three well-proportioned bedrooms, each tastefully decorated and benefiting from excellent natural light. The accommodation is completed by a fully modernised three-piece family bathroom, complete with a shower fitment and glazed screen, offering both style and practicality.

With its modern design, impeccable finish and prime location, this is an exquisite home, ready for its next owners to enjoy.

Floor 2

Floor 1

The property enjoys an enviable location, with easy access to Bishopbriggs town centre, where an array of local shops, cafes, bars, and restaurants can be found. The area is also well-served by highly regarded primary and secondary schools, excellent public transport links, and convenient access to the Central Belt motorway network, making this an outstanding choice for families and professionals alike.