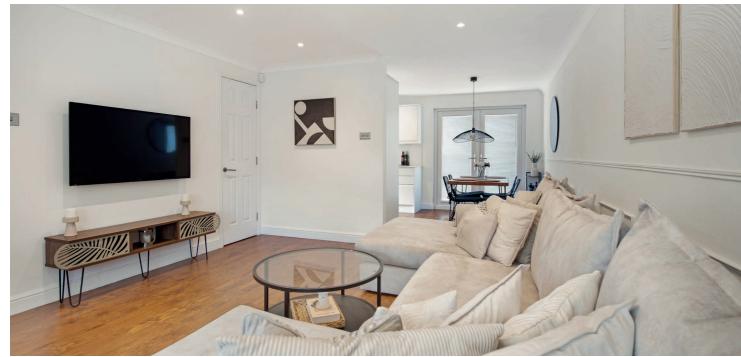

Upon entering, a welcoming entrance hall leads to a sleek, modern, two-piece WC. The heart of the home unfolds into a superb open-plan lounge and dining kitchen, designed for both relaxation and entertaining. The lounge area is bright and spacious, flowing seamlessly into the fully upgraded kitchen, which features integrated appliances. Patio doors provide direct access to the low maintenance, level and enclosed rear garden, offering the perfect setting for outdoor dining and social gatherings.