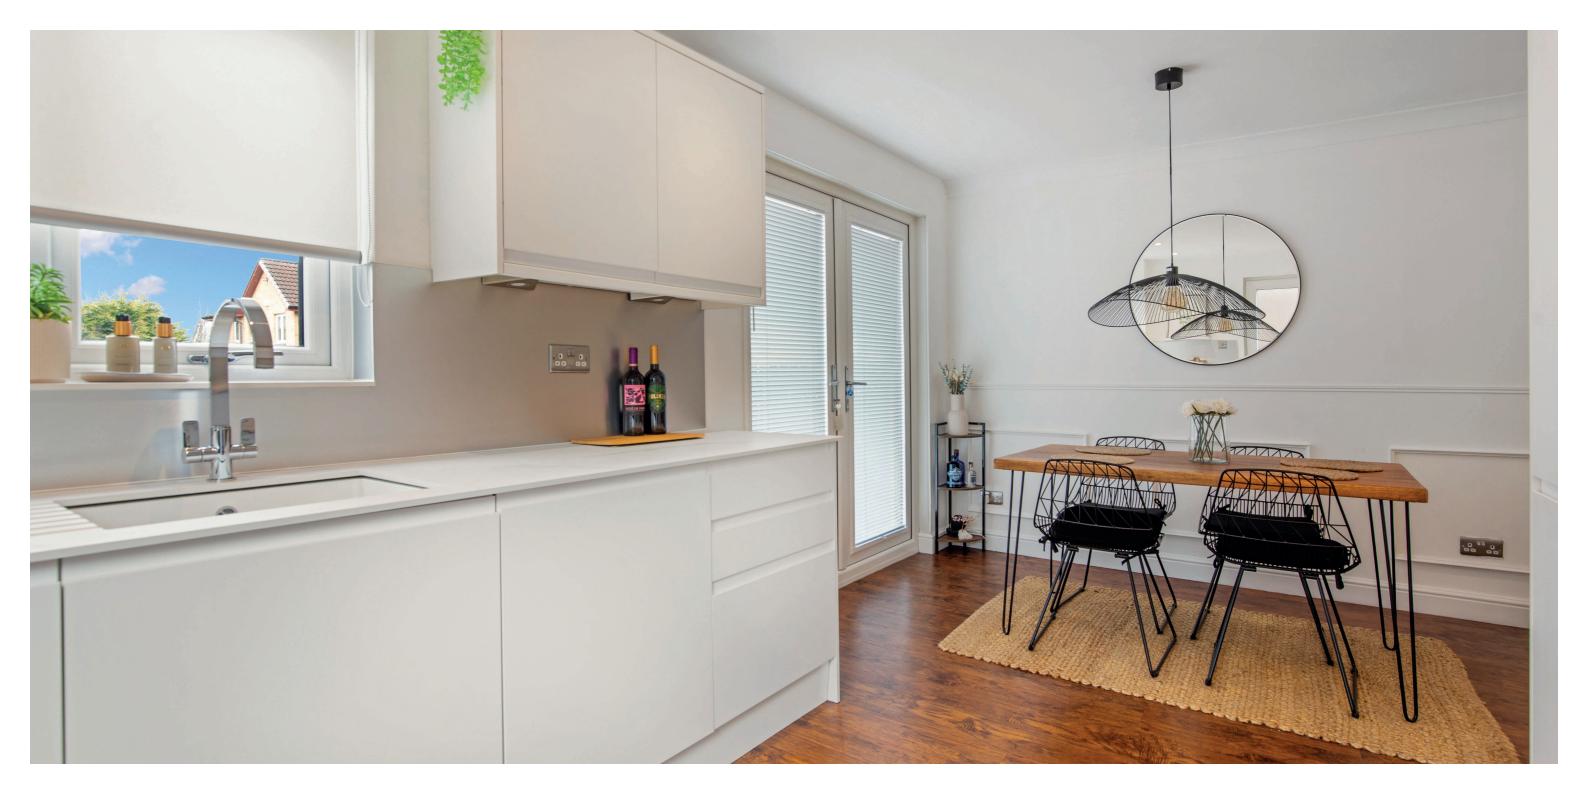

Upon entering, a welcoming entrance hall leads to a sleek, modern, two-piece WC. The heart of the home unfolds into a superb open-plan lounge and dining kitchen, designed for both relaxation and entertaining. The lounge area is bright and spacious, flowing seamlessly into the fully upgraded kitchen, which features integrated appliances. Patio doors provide direct access to the low maintenance, level and enclosed rear garden, offering the perfect setting for outdoor dining and social gatherings.