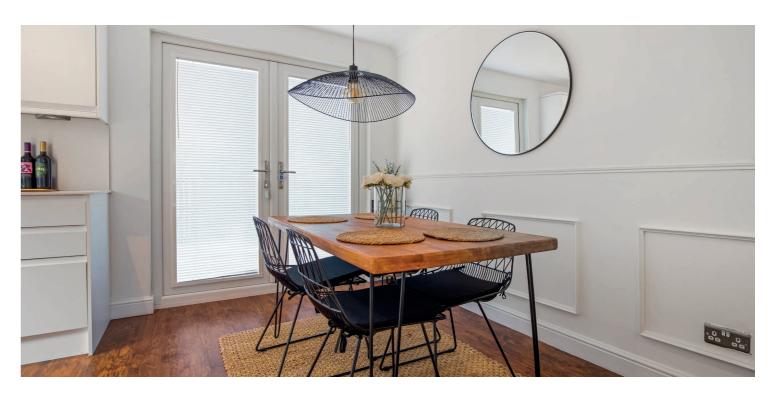

Upon entering, a welcoming entrance hall leads to a sleek, modern, two-piece WC. The heart of the home unfolds into a superb open-plan lounge and dining kitchen, designed for both relaxation and entertaining. The lounge area is bright and spacious, flowing seamlessly into the fully upgraded kitchen, which features integrated appliances. Patio doors provide direct access to the low maintenance, level and enclosed rear garden, offering the perfect setting for outdoor dining and social gatherings.