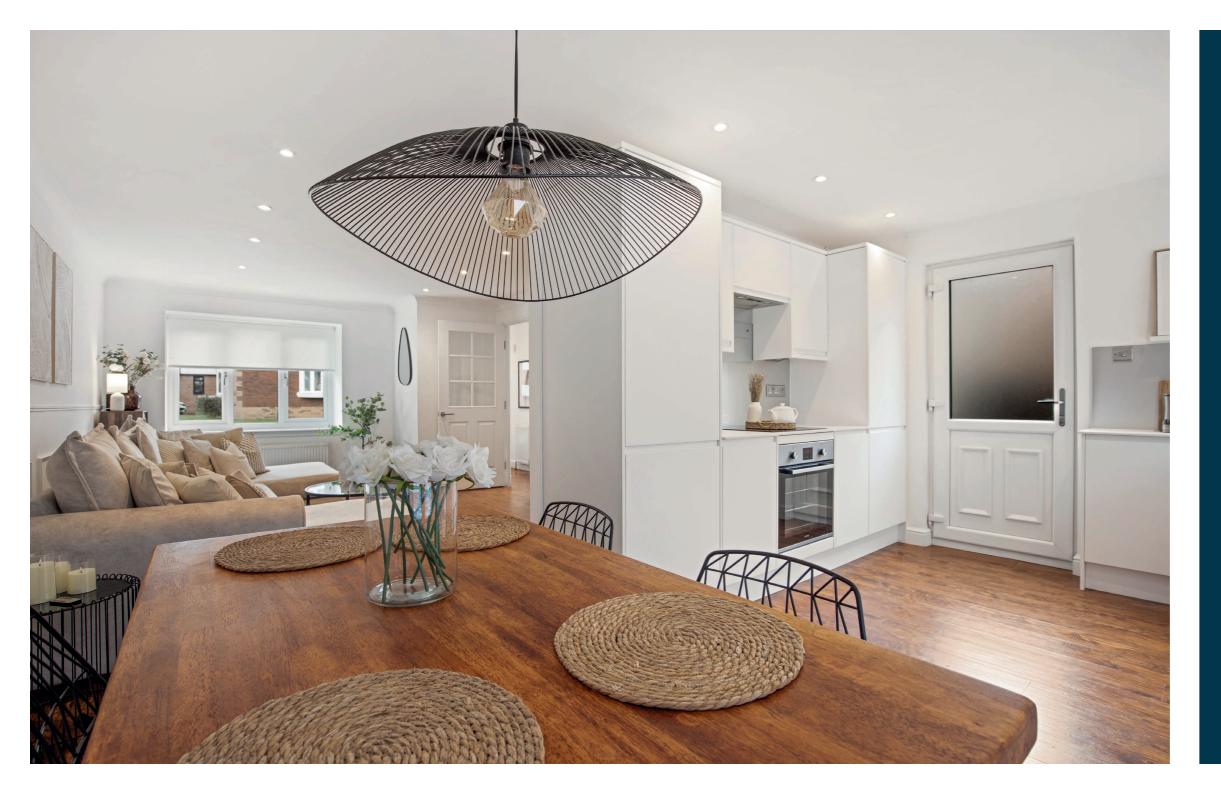

Upon entering, a welcoming entrance hall leads to a sleek, modern, two-piece WC. The heart of the home unfolds into a superb open-plan lounge and dining kitchen, designed for both relaxation and entertaining. The lounge area is bright and spacious, flowing seamlessly into the fully upgraded kitchen, which features integrated appliances. Patio doors provide direct access to the low maintenance, level and enclosed rear garden, offering the perfect setting for outdoor dining and social gatherings.