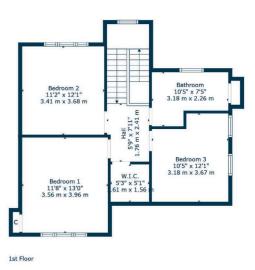

The specification includes gas central heating, and double glazing, ensuring efficiency and durability.

Our clients have undertaken a thorough programme of upgrades, and the result is a truly beautiful family home offered in walk in condition. In full the accommodation comprises; two spacious and versatile reception rooms, both overlooking the well-maintained front gardens, creating bright and inviting living spaces. The principal lounge is particularly light and bright and features focal point fireplace with living flame gas fire inset, and press shelving, whilst the second living space provides the perfect dining room or additional family room, and boasts a wonderful fireplace with wood burning stove, bay window and is open planned through to the contemporary and extremely stylish kitchen which is fitted with sleek wall and base-mounted storage units, open shelving and range style cooker. There is a utility room off the kitchen with a door leading to the rear garden. There are four generously sized double bedrooms; one large double room located on the ground floor currently utilised as a home office, and three further bedrooms on the upper level. There is a particularly stylish three-piece family bathroom on the ground floor and an additional beautifully appointed modern bathroom upstairs.

Externally, to the front there is a private driveway that leads to the garage, and to the rear, a generous and beautifully landscaped garden which is predominantly level, private and enclosed and provides excellent outdoor space, mainly laid to lawn with additional patio areas. This stunning home is light, bright, and finished to an exceptional standard, ready for its next owners to move in and enjoy.