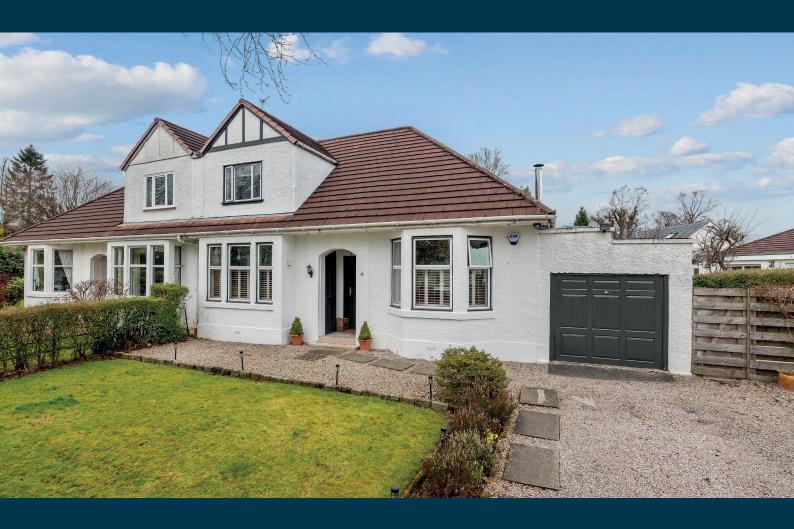

## 4 LOCHEND DRIVE

BEARSDEN

www.corumproperty.co.uk

- 4 | BEDROOMS
- 2 | BATHROOMS
- 2 | PUBLIC ROOMS

This beautifully presented, and meticulously upgraded family home delivers stylish accommodation throughout, private, level and enclosed rear gardens and generous parking to the front.

Externally, to the front there is a private driveway that leads to the garage, and to the rear, a generous and beautifully landscaped garden which is predominantly level, private and enclosed and provides excellent outdoor space, mainly laid to lawn with additional patio areas. This stunning home is light, bright, and finished to an exceptional standard, ready for its next owners to move in and enjoy.