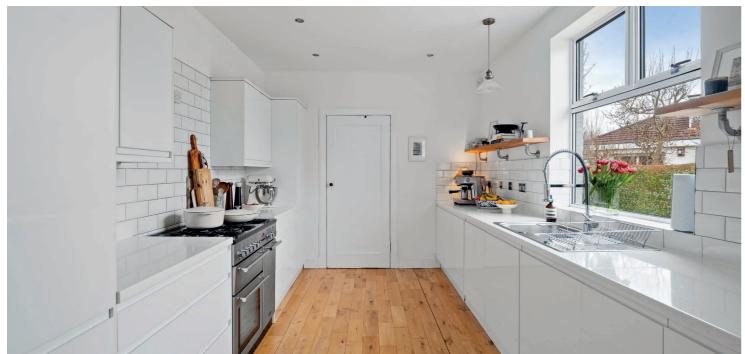

The specification includes gas central heating, and double glazing, ensuring efficiency and durability.

Our clients have undertaken a thorough programme of upgrades, and the result is a truly beautiful family home offered in walk in condition. In full the accommodation comprises; two spacious and versatile reception rooms, both overlooking the well-maintained front gardens, creating bright and inviting living spaces. The principal lounge is particularly light and bright and features focal point fireplace with living flame gas fire inset, and press shelving, whilst the second living space provides the perfect dining room or additional family room, and boasts a wonderful fireplace with wood burning stove, bay window and is open planned through to the contemporary and extremely stylish kitchen which is fitted with sleek wall and base-mounted storage units, open shelving and range style cooker. There is a utility room off the kitchen with a door leading to the rear garden. There are four generously sized double bedrooms; one large double room located on the ground floor currently utilised as a home office, and three further bedrooms on the upper level. There is a particularly stylish three-piece family bathroom on the ground floor and an additional beautifully appointed modern bathroom upstairs.