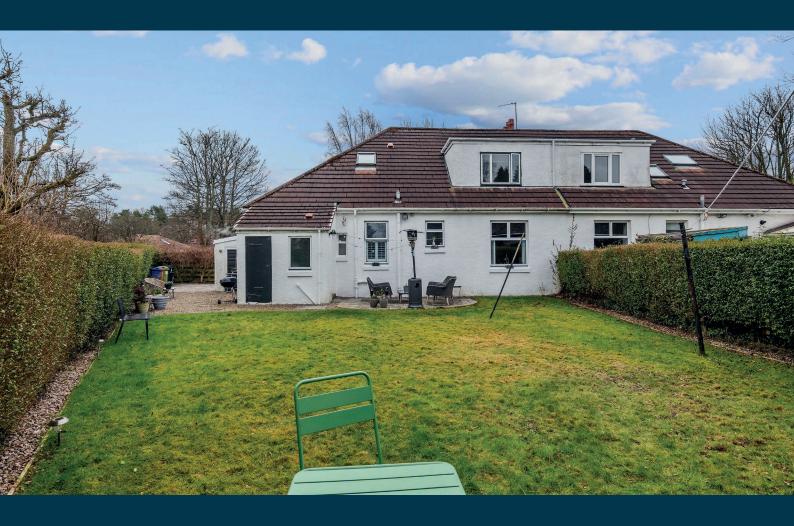

Externally, to the front there is a private driveway that leads to the garage, and to the rear, a generous and beautifully landscaped garden which is predominantly level, private and enclosed and provides excellent outdoor space, mainly laid to lawn with additional patio areas. This stunning home is light, bright, and finished to an exceptional standard, ready for its next owners to move in and enjoy.