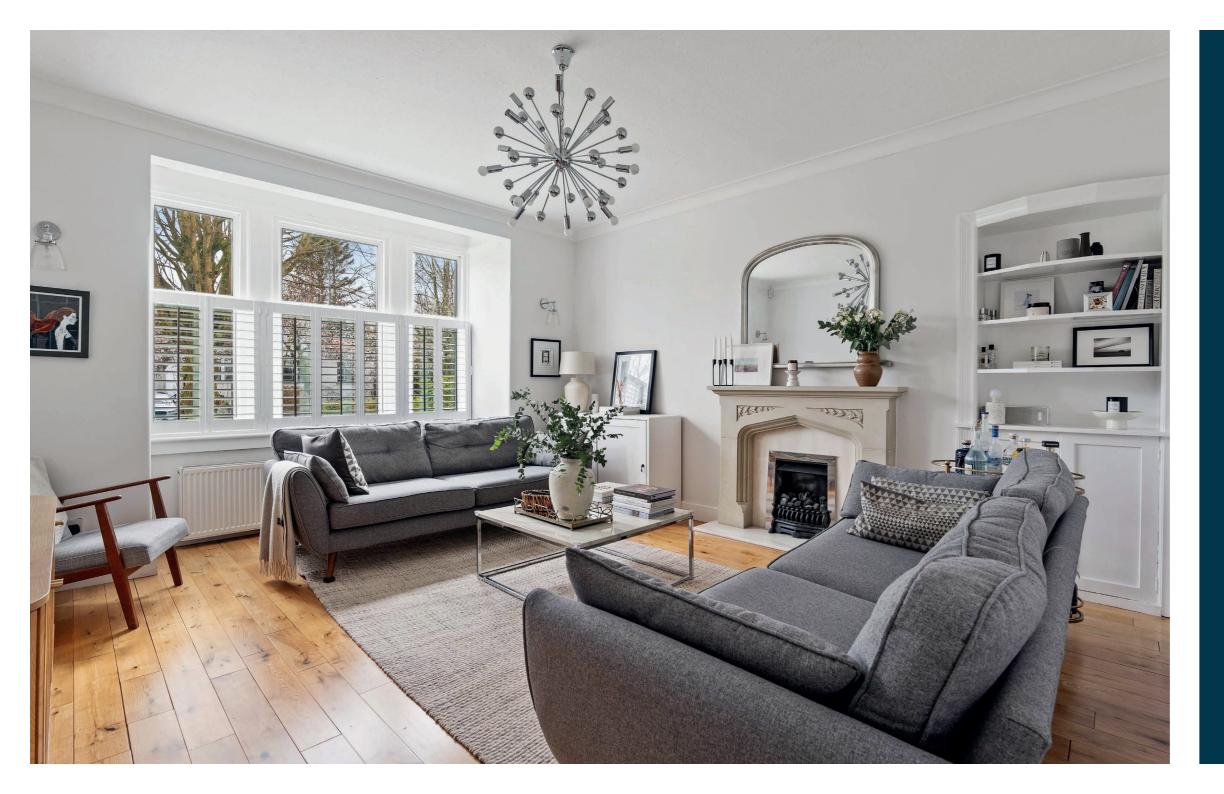

The specification includes gas central heating, and double glazing, ensuring efficiency and durability.

Our clients have undertaken a thorough programme of upgrades, and the result is a truly beautiful family home offered in walk in condition. In full the accommodation comprises; two spacious and versatile reception rooms, both overlooking the well-maintained front gardens, creating bright and inviting living spaces. The principal lounge is particularly light and bright and features focal point fireplace with living flame gas fire inset, and press shelving, whilst the second living space provides the perfect dining room or additional family room, and boasts a wonderful fireplace with wood burning stove, bay window and is open planned through to the contemporary and extremely stylish kitchen which is fitted with sleek wall and base-mounted storage units, open shelving and range style cooker. There is a utility room off the kitchen with a door leading to the rear garden. There are four generously sized double bedrooms; one large double room located on the ground floor currently utilised as a home office, and three further bedrooms on the upper level. There is a particularly stylish three-piece family bathroom on the ground floor and an additional beautifully appointed modern bathroom upstairs.