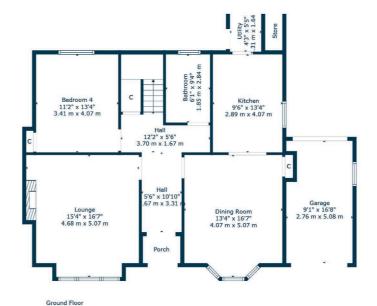

The specification includes gas central heating, and double glazing, ensuring efficiency and durability.

Our clients have undertaken a thorough programme of upgrades, and the result is a truly beautiful family home offered in walk in condition. In full the accommodation comprises; two spacious and versatile reception rooms, both overlooking the well-maintained front gardens, creating bright and inviting living spaces. The principal lounge is particularly light and bright and features focal point fireplace with living flame gas fire inset, and press shelving, whilst the second living space provides the perfect dining room or additional family room, and boasts a wonderful fireplace with wood burning stove, bay window and is open planned through to the contemporary and extremely stylish kitchen which is fitted with sleek wall and base-mounted storage units, open shelving and range style cooker. There is a utility room off the kitchen with a door leading to the rear garden. There are four generously sized double bedrooms; one large double room located on the ground floor currently utilised as a home office, and three further bedrooms on the upper level. There is a particularly stylish three-piece family bathroom on the ground floor and an additional beautifully appointed modern bathroom upstairs.

Externally, to the front there is a private driveway that leads to the garage, and to the rear, a generous and beautifully landscaped garden which is predominantly level, private and enclosed and provides excellent outdoor space, mainly laid to lawn with additional patio areas. This stunning home is light, bright, and finished to an exceptional standard, ready for its next owners to move in and enjoy.