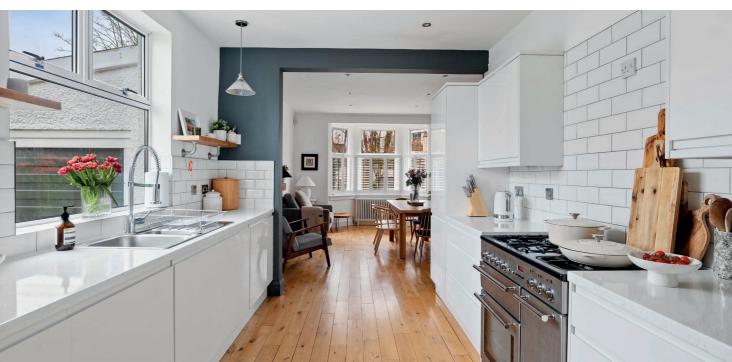

The specification includes gas central heating, and double glazing, ensuring efficiency and durability.

Our clients have undertaken a thorough programme of upgrades, and the result is a truly beautiful family home offered in walk in condition. In full the accommodation comprises; two spacious and versatile reception rooms, both overlooking the well-maintained front gardens, creating bright and inviting living spaces. The principal lounge is particularly light and bright and features focal point fireplace with living flame gas fire inset, and press shelving, whilst the second living space provides the perfect dining room or additional family room, and boasts a wonderful fireplace with wood burning stove, bay window and is open planned through to the contemporary and extremely stylish kitchen which is fitted with sleek wall and base-mounted storage units, open shelving and range style cooker. There is a utility room off the kitchen with a door leading to the rear garden. There are four generously sized double bedrooms; one large double room located on the ground floor currently utilised as a home office, and three further bedrooms on the upper level. There is a particularly stylish three-piece family bathroom on the ground floor and an additional beautifully appointed modern bathroom upstairs.