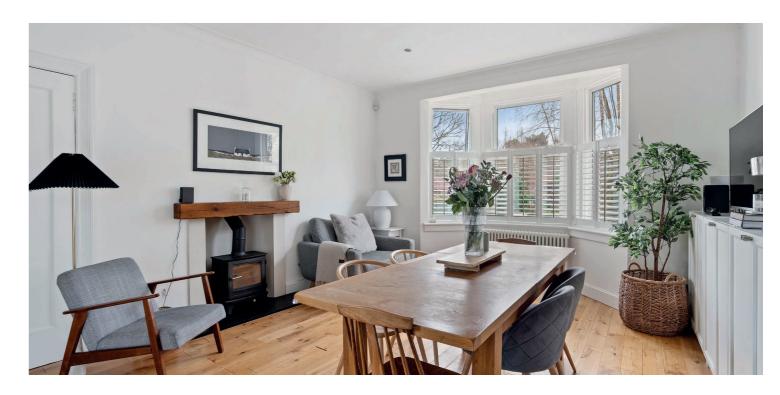

The specification includes gas central heating, and double glazing, ensuring efficiency and durability.

Our clients have undertaken a thorough programme of upgrades, and the result is a truly beautiful family home offered in walk in condition. In full the accommodation comprises; two spacious and versatile reception rooms, both overlooking the well-maintained front gardens, creating bright and inviting living spaces. The principal lounge is particularly light and bright and features focal point fireplace with living flame gas fire inset, and press shelving, whilst the second living space provides the perfect dining room or additional family room, and boasts a wonderful fireplace with wood burning stove, bay window and is open planned through to the contemporary and extremely stylish kitchen which is fitted with sleek wall and base-mounted storage units, open shelving and range style cooker. There is a utility room off the kitchen with a door leading to the rear garden. There are four generously sized double bedrooms; one large double room located on the ground floor currently utilised as a home office, and three further bedrooms on the upper level. There is a particularly stylish three-piece family bathroom on the ground floor and an additional beautifully appointed modern bathroom upstairs.