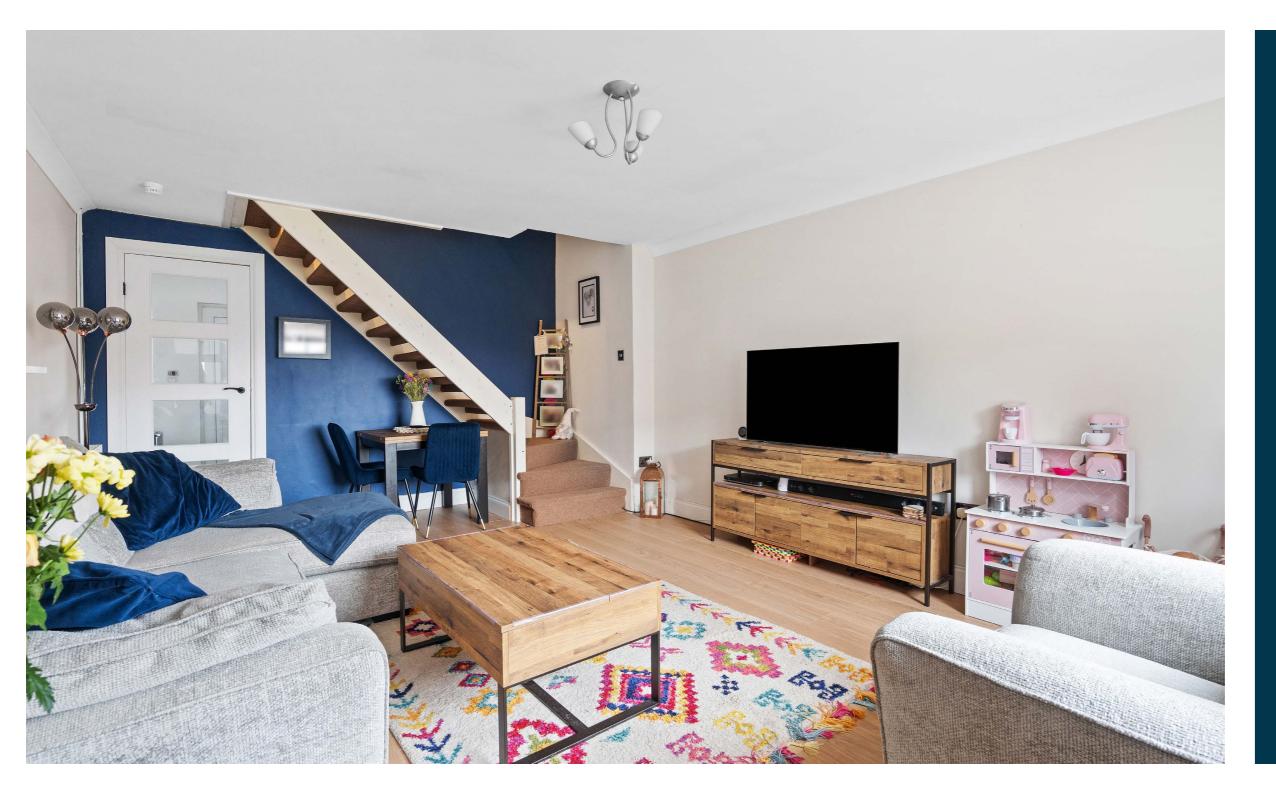

Formed over two levels and located on a good-sized plot, the accommodation comprises an entrance vestibule, a bright and spacious lounge, modern fitted kitchen with integrated appliances, breakfasting area and door to the rear garden. Upstairs there is a useful storage cupboard, two good sized double bedrooms and a family bathroom with shower over bath.