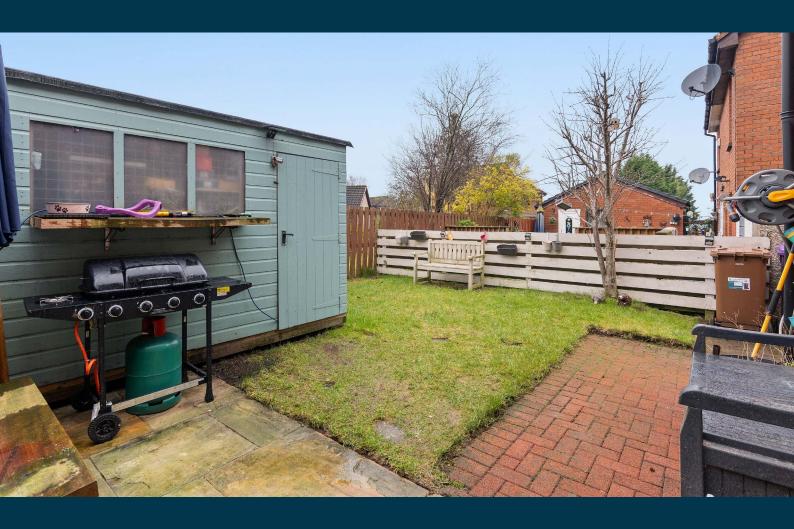

Externally to the front there is a mono blocked driveway with space for several cars and a lawned area, the rear garden has a further lawned area, garden shed and patio area.

The property further benefits from double glazing and gas central heating.