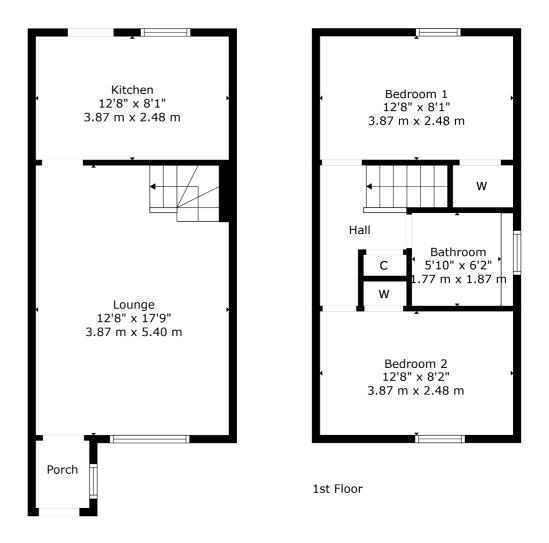

Formed over two levels and located on a good-sized plot, the accommodation comprises an entrance vestibule, a bright and spacious lounge, modern fitted kitchen with integrated appliances, breakfasting area and door to the rear garden. Upstairs there is a useful storage cupboard, two good sized double bedrooms and a family bathroom with shower over bath.

Ground Floor

Summerston enjoys a semi rural location, yet has schooling and local amenities at hand, with a further selection of shops and amenities to be found in the West End, Bearsden and Bishopbriggs.