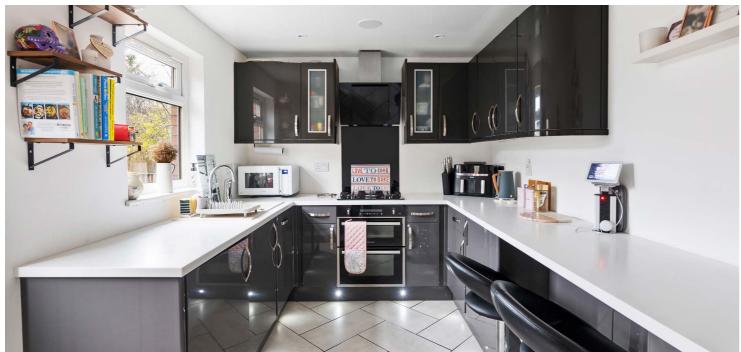

Formed over two levels and located on a good-sized plot, the accommodation comprises an entrance vestibule, a bright and spacious lounge, modern fitted kitchen with integrated appliances, breakfasting area and door to the rear garden. Upstairs there is a useful storage cupboard, two good sized double bedrooms and a family bathroom with shower over bath.

Externally to the front there is a mono blocked driveway with space for several cars and a lawned area, the rear garden has a further lawned area, garden shed and patio area.

The property further benefits from double glazing and gas central heating.