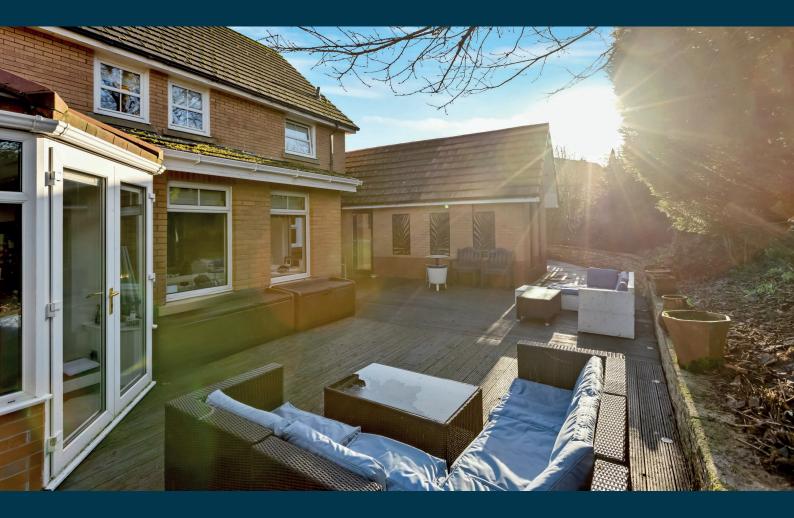

Externally, the home boasts extensive off-street driveway parking and a detached double garage. The beautifully maintained garden is a mix of decking, private patio spaces and beautifully mature raised beds.

Spanning over 2,200 square feet, the accommodation is both expansive and wellappointed. A grand reception hallway welcomes you into the home, featuring a cloakroom, WC and an elegant staircase leading to the upper level. The large formal lounge is a bright and inviting space, with a bay window to one end, a stunning living flame fire, inset in a central media wall, and a beautifully bright and airy professionally upgraded conservatory to the rear, with upgraded roof, attractive outlook over the rear gardens and bar area, creating an ideal space for entertaining. There is also an additional family room or dining room, accessed from the main hall or lounge, which has been extended and now offers fantastic and valuable extra space, and a wonderful dining sized kitchen, which is spacious and extremely well equipped. The kitchen offers a generous range of base and wall mounted units, central island, integrated appliances and ample space for dining. From the kitchen there is a useful utility room, additional WC and a quite superb family room to the rear of the property, which boasts a clever redesign to incorporate sliding bifold doors that open up onto a southwest facing fully enclosed and private patio area - again a wonderful space for entertaining.