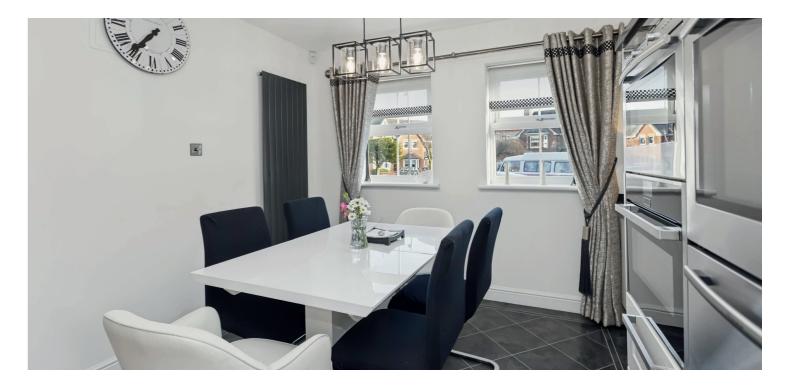

Spanning over 2,200 square feet, the accommodation is both expansive and wellappointed. A grand reception hallway welcomes you into the home, featuring a cloakroom, WC and an elegant staircase leading to the upper level. The large formal lounge is a bright and inviting space, with a bay window to one end, a stunning living flame fire, inset in a central media wall, and a beautifully bright and airy professionally upgraded conservatory to the rear, with upgraded roof, attractive outlook over the rear gardens and bar area, creating an ideal space for entertaining. There is also an additional family room or dining room, accessed from the main hall or lounge, which has been extended and now offers fantastic and valuable extra space, and a wonderful dining sized kitchen, which is spacious and extremely well equipped. The kitchen offers a generous range of base and wall mounted units, central island, integrated appliances and ample space for dining. From the kitchen there is a useful utility room, additional WC and a quite superb family room to the rear of the property, which boasts a clever redesign to incorporate sliding bifold doors that open up onto a southwest facing fully enclosed and private patio area - again a wonderful space for entertaining.