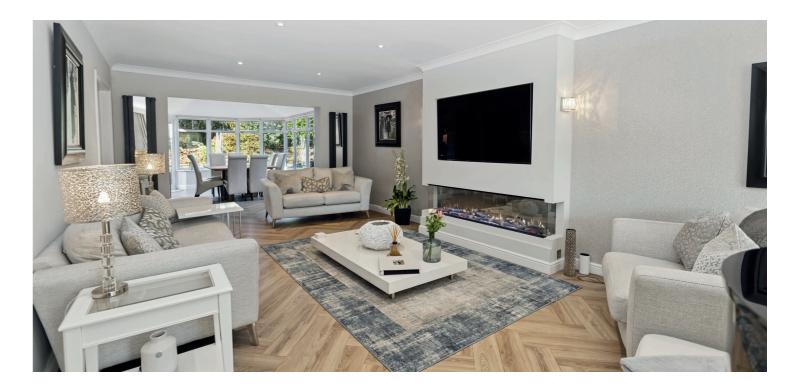

Spanning over 2,200 square feet, the accommodation is both expansive and wellappointed. A grand reception hallway welcomes you into the home, featuring a cloakroom, WC and an elegant staircase leading to the upper level. The large formal lounge is a bright and inviting space, with a bay window to one end, a stunning living flame fire, inset in a central media wall, and a beautifully bright and airy professionally upgraded conservatory to the rear, with upgraded roof, attractive outlook over the rear gardens and bar area, creating an ideal space for entertaining. There is also an additional family room or dining room, accessed from the main hall or lounge, which has been extended and now offers fantastic and valuable extra space, and a wonderful dining sized kitchen, which is spacious and extremely well equipped. The kitchen offers a generous range of base and wall mounted units, central island, integrated appliances and ample space for dining. From the kitchen there is a useful utility room, additional WC and a quite superb family room to the rear of the property, which boasts a clever redesign to incorporate sliding bifold doors that open up onto a southwest facing fully enclosed and private patio area - again a wonderful space for entertaining.