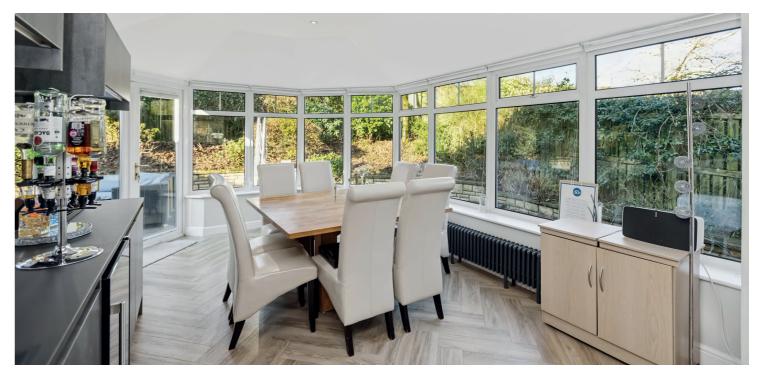

Spanning over 2,200 square feet, the accommodation is both expansive and wellappointed. A grand reception hallway welcomes you into the home, featuring a cloakroom, WC and an elegant staircase leading to the upper level. The large formal lounge is a bright and inviting space, with a bay window to one end, a stunning living flame fire, inset in a central media wall, and a beautifully bright and airy professionally upgraded conservatory to the rear, with upgraded roof, attractive outlook over the rear gardens and bar area, creating an ideal space for entertaining. There is also an additional family room or dining room, accessed from the main hall or lounge, which has been extended and now offers fantastic and valuable extra space, and a wonderful dining sized kitchen, which is spacious and extremely well equipped. The kitchen offers a generous range of base and wall mounted units, central island, integrated appliances and ample space for dining. From the kitchen there is a useful utility room, additional WC and a quite superb family room to the rear of the property, which boasts a clever redesign to incorporate sliding bifold doors that open up onto a southwest facing fully enclosed and private patio area - again a wonderful space for entertaining.