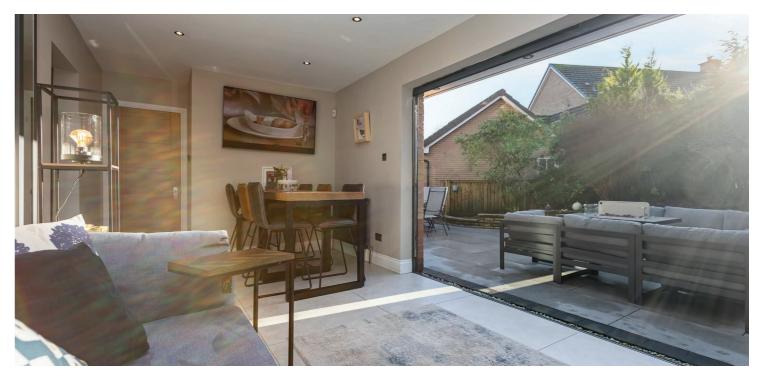

Spanning over 2,200 square feet, the accommodation is both expansive and wellappointed. A grand reception hallway welcomes you into the home, featuring a cloakroom, WC and an elegant staircase leading to the upper level. The large formal lounge is a bright and inviting space, with a bay window to one end, a stunning living flame fire, inset in a central media wall, and a beautifully bright and airy professionally upgraded conservatory to the rear, with upgraded roof, attractive outlook over the rear gardens and bar area, creating an ideal space for entertaining. There is also an additional family room or dining room, accessed from the main hall or lounge, which has been extended and now offers fantastic and valuable extra space, and a wonderful dining sized kitchen, which is spacious and extremely well equipped. The kitchen offers a generous range of base and wall mounted units, central island, integrated appliances and ample space for dining. From the kitchen there is a useful utility room, additional WC and a quite superb family room to the rear of the property, which boasts a clever redesign to incorporate sliding bifold doors that open up onto a southwest facing fully enclosed and private patio area - again a wonderful space for entertaining.