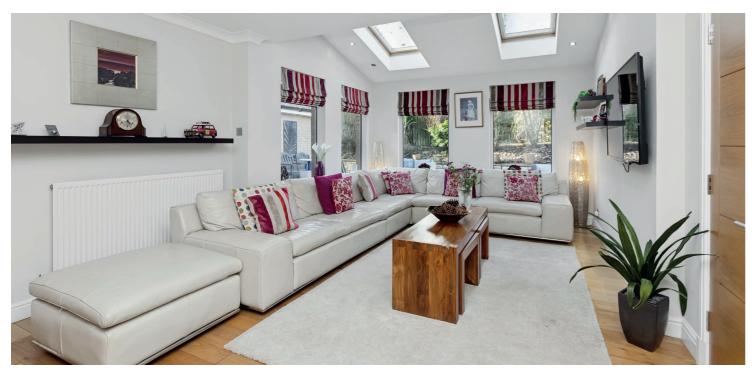

Spanning over 2,200 square feet, the accommodation is both expansive and wellappointed. A grand reception hallway welcomes you into the home, featuring a cloakroom, WC and an elegant staircase leading to the upper level. The large formal lounge is a bright and inviting space, with a bay window to one end, a stunning living flame fire, inset in a central media wall, and a beautifully bright and airy professionally upgraded conservatory to the rear, with upgraded roof, attractive outlook over the rear gardens and bar area, creating an ideal space for entertaining. There is also an additional family room or dining room, accessed from the main hall or lounge, which has been extended and now offers fantastic and valuable extra space, and a wonderful dining sized kitchen, which is spacious and extremely well equipped. The kitchen offers a generous range of base and wall mounted units, central island, integrated appliances and ample space for dining. From the kitchen there is a useful utility room, additional WC and a quite superb family room to the rear of the property, which boasts a clever redesign to incorporate sliding bifold doors that open up onto a southwest facing fully enclosed and private patio area - again a wonderful space for entertaining.