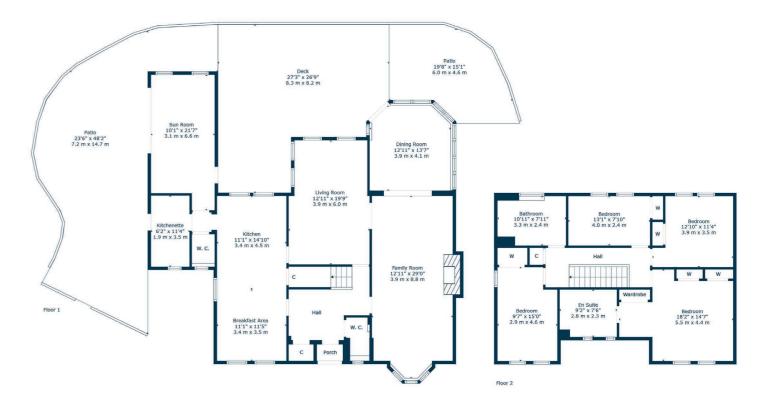

Spanning over 2,200 square feet, the accommodation is both expansive and wellappointed. A grand reception hallway welcomes you into the home, featuring a cloakroom, WC and an elegant staircase leading to the upper level. The large formal lounge is a bright and inviting space, with a bay window to one end, a stunning living flame fire, inset in a central media wall, and a beautifully bright and airy professionally upgraded conservatory to the rear, with upgraded roof, attractive outlook over the rear gardens and bar area, creating an ideal space for entertaining. There is also an additional family room or dining room, accessed from the main hall or lounge, which has been extended and now offers fantastic and valuable extra space, and a wonderful dining sized kitchen, which is spacious and extremely well equipped. The kitchen offers a generous range of base and wall mounted units, central island, integrated appliances and ample space for dining. From the kitchen there is a useful utility room, additional WC and a quite superb family room to the rear of the property, which boasts a clever redesign to incorporate sliding bifold doors that open up onto a southwest facing fully enclosed and private patio area - again a wonderful space for entertaining.

BD3810 | Sat Nav: 63 Douglas Muir Drive, Milngavie, G62 7RJ For the full home report visit **www.corumproperty.co.uk** \* All measurements and distances are approximate Floorplans are for illustration purposes and may not be to scale.