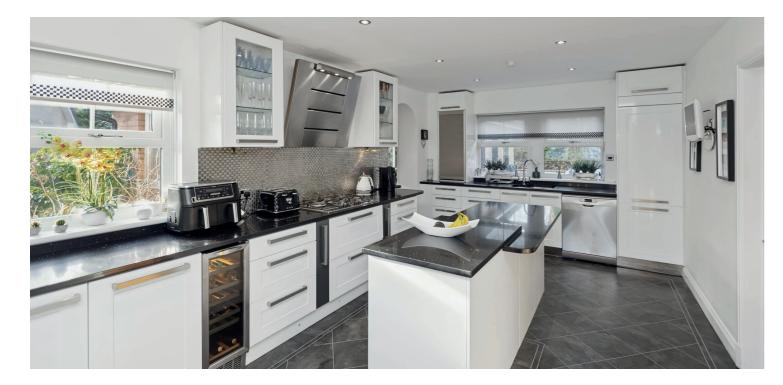

Spanning over 2,200 square feet, the accommodation is both expansive and wellappointed. A grand reception hallway welcomes you into the home, featuring a cloakroom, WC and an elegant staircase leading to the upper level. The large formal lounge is a bright and inviting space, with a bay window to one end, a stunning living flame fire, inset in a central media wall, and a beautifully bright and airy professionally upgraded conservatory to the rear, with upgraded roof, attractive outlook over the rear gardens and bar area, creating an ideal space for entertaining. There is also an additional family room or dining room, accessed from the main hall or lounge, which has been extended and now offers fantastic and valuable extra space, and a wonderful dining sized kitchen, which is spacious and extremely well equipped. The kitchen offers a generous range of base and wall mounted units, central island, integrated appliances and ample space for dining. From the kitchen there is a useful utility room, additional WC and a quite superb family room to the rear of the property, which boasts a clever redesign to incorporate sliding bifold doors that open up onto a southwest facing fully enclosed and private patio area - again a wonderful space for entertaining.