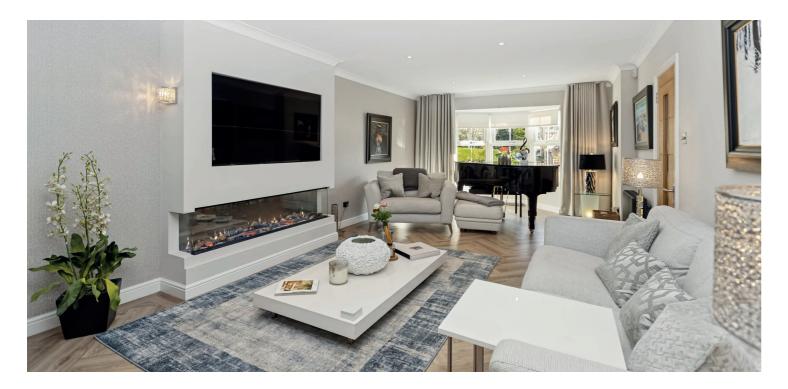

Spanning over 2,200 square feet, the accommodation is both expansive and wellappointed. A grand reception hallway welcomes you into the home, featuring a cloakroom, WC and an elegant staircase leading to the upper level. The large formal lounge is a bright and inviting space, with a bay window to one end, a stunning living flame fire, inset in a central media wall, and a beautifully bright and airy professionally upgraded conservatory to the rear, with upgraded roof, attractive outlook over the rear gardens and bar area, creating an ideal space for entertaining. There is also an additional family room or dining room, accessed from the main hall or lounge, which has been extended and now offers fantastic and valuable extra space, and a wonderful dining sized kitchen, which is spacious and extremely well equipped. The kitchen offers a generous range of base and wall mounted units, central island, integrated appliances and ample space for dining. From the kitchen there is a useful utility room, additional WC and a quite superb family room to the rear of the property, which boasts a clever redesign to incorporate sliding bifold doors that open up onto a southwest facing fully enclosed and private patio area - again a wonderful space for entertaining.