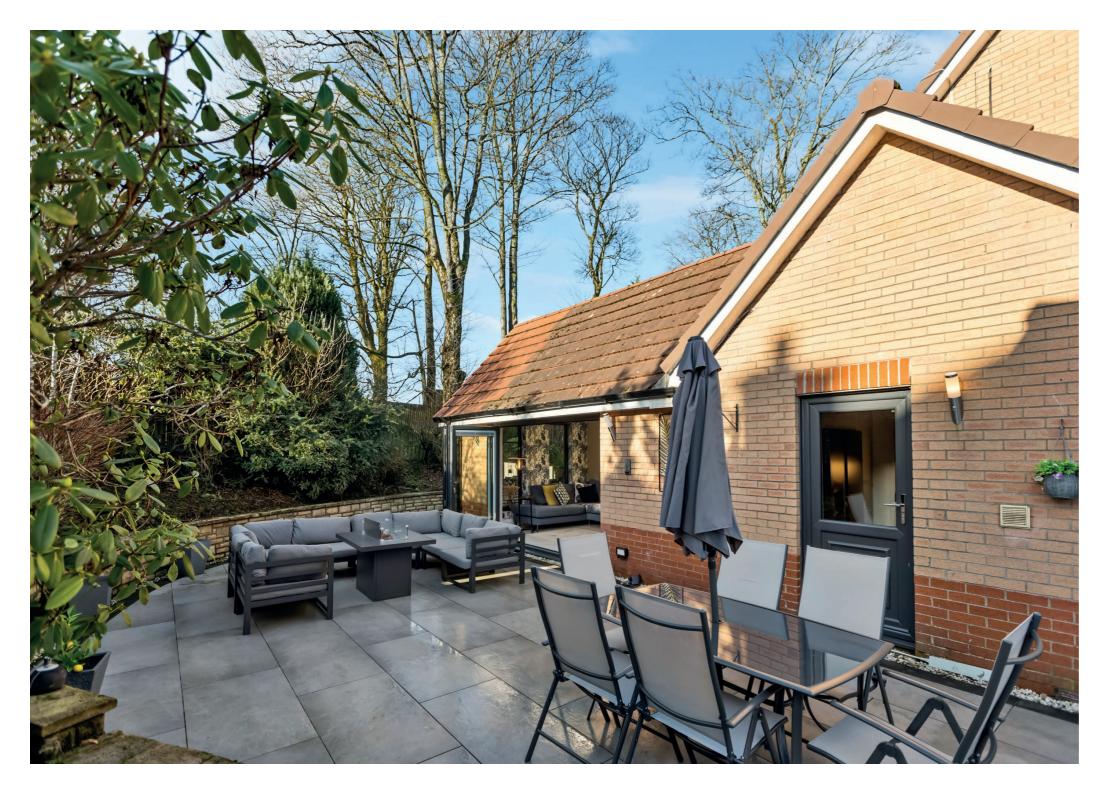

Externally, the home boasts extensive off-street driveway parking and a detached double garage. The beautifully maintained garden is a mix of decking, private patio spaces and beautifully mature raised beds.

Spanning over 2,200 square feet, the accommodation is both expansive and wellappointed. A grand reception hallway welcomes you into the home, featuring a cloakroom, WC and an elegant staircase leading to the upper level. The large formal lounge is a bright and inviting space, with a bay window to one end, a stunning living flame fire, inset in a central media wall, and a beautifully bright and airy professionally upgraded conservatory to the rear, with upgraded roof, attractive outlook over the rear gardens and bar area, creating an ideal space for entertaining. There is also an additional family room or dining room, accessed from the main hall or lounge, which has been extended and now offers fantastic and valuable extra space, and a wonderful dining sized kitchen, which is spacious and extremely well equipped. The kitchen offers a generous range of base and wall mounted units, central island, integrated appliances and ample space for dining. From the kitchen there is a useful utility room, additional WC and a quite superb family room to the rear of the property, which boasts a clever redesign to incorporate sliding bifold doors that open up onto a southwest facing fully enclosed and private patio area - again a wonderful space for entertaining.