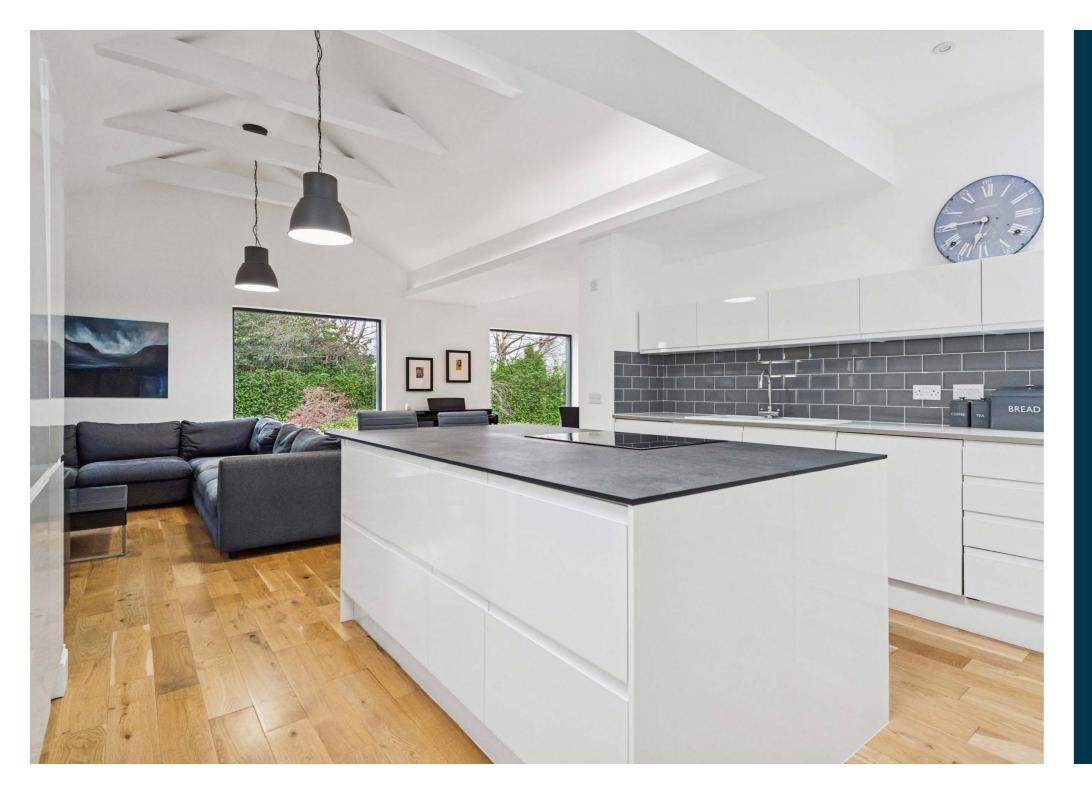

The specification includes gas central heating and double glazing throughout.

This wonderful family home comprises; welcoming reception hallway with storage off, to the rear there is the quite superb open planned living space which encompasses a superb modern kitchen with impressive island unit, a range of base and wall mounted storage units, and a range of integrated appliances. There is a bright and spacious lounge area, large dining area, and seamlessly connected central formal lounge with focal point fireplace housing a wood burning stove. The extension boasts large floor to ceiling windows flooding the home with natural light and perfectly framing the beautifully landscaped Japanese style rear gardens. From the hall there are three bedrooms, all good double sized rooms, the main bedroom boasting bay window formation and a modern three piece ensuite shower room. There is a fully tiled three piece contemporary bathroom which completes the lower accommodation. There is fixed stair access from the main hall up to a floored and lined loft space which, as the pictures and video will illustrate, provides valuable and extremely flexible additional space.