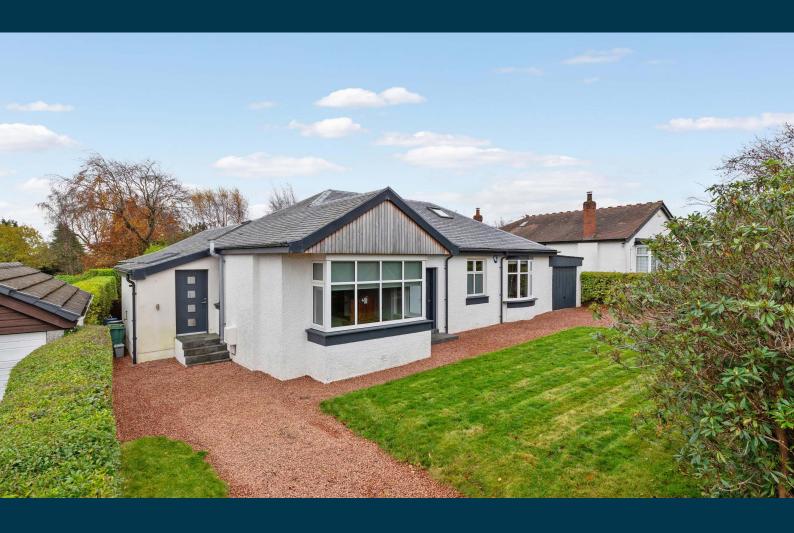

## 3 LAURENCE DRIVE

BEARSDEN

www.corumproperty.co.uk

- 3 | BEDROOMS
- 2 | BATHROOMS
- 2 | PUBLIC ROOMS

Set in Bearsden's sought after Thorn district, this quite superb, professionally extended and extremely spacious family home is well placed for access to Bearsden Cross with its plentiful amenities, Bearsden railway station, local primary school and the property falls within the catchment for the acclaimed Bearsden Academy.

Our clients have undertaken a programme of remodelling and extending this wonderful family home resulting in a quite superb and impressively spacious open planned kitchen and living space with vaulted ceiling to the rear of the home. There has also been the addition of an extremely useful, and particular well proportioned utility room. Externally the garden grounds comprise, to the front, a large lawned garden with driveway providing ample off-street parking, and to the rear, beautifully landscaped Japanese style gardens which are level, private and fully enclosed. There is a raised deck for alfresco dining and entertaining, and there is also an attached garage to the front.