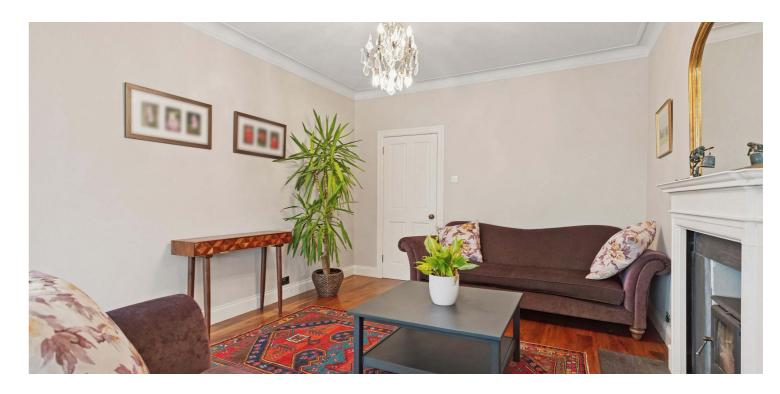

The specification includes gas central heating and double glazing throughout.

This wonderful family home comprises; welcoming reception hallway with storage off, to the rear there is the quite superb open planned living space which encompasses a superb modern kitchen with impressive island unit, a range of base and wall mounted storage units, and a range of integrated appliances. There is a bright and spacious lounge area, large dining area, and seamlessly connected central formal lounge with focal point fireplace housing a wood burning stove. The extension boasts large floor to ceiling windows flooding the home with natural light and perfectly framing the beautifully landscaped Japanese style rear gardens. From the hall there are three bedrooms, all good double sized rooms, the main bedroom boasting bay window formation and a modern three piece ensuite shower room. There is a fully tiled three piece contemporary bathroom which completes the lower accommodation. There is fixed stair access from the main hall up to a floored and lined loft space which, as the pictures and video will illustrate, provides valuable and extremely flexible additional space.