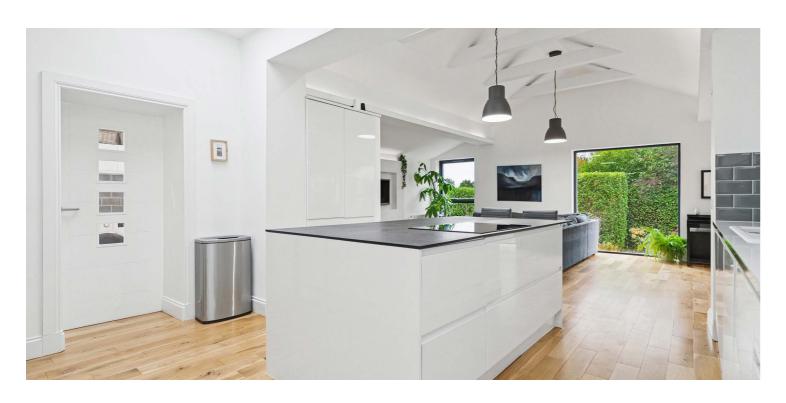

The specification includes gas central heating and double glazing throughout.

This wonderful family home comprises; welcoming reception hallway with storage off, to the rear there is the quite superb open planned living space which encompasses a superb modern kitchen with impressive island unit, a range of base and wall mounted storage units, and a range of integrated appliances. There is a bright and spacious lounge area, large dining area, and seamlessly connected central formal lounge with focal point fireplace housing a wood burning stove. The extension boasts large floor to ceiling windows flooding the home with natural light and perfectly framing the beautifully landscaped Japanese style rear gardens. From the hall there are three bedrooms, all good double sized rooms, the main bedroom boasting bay window formation and a modern three piece ensuite shower room. There is a fully tiled three piece contemporary bathroom which completes the lower accommodation. There is fixed stair access from the main hall up to a floored and lined loft space which, as the pictures and video will illustrate, provides valuable and extremely flexible additional space.