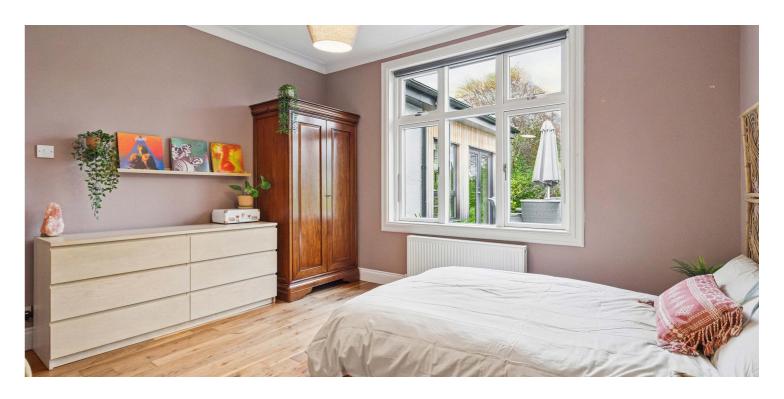

The specification includes gas central heating and double glazing throughout.

This wonderful family home comprises; welcoming reception hallway with storage off, to the rear there is the quite superb open planned living space which encompasses a superb modern kitchen with impressive island unit, a range of base and wall mounted storage units, and a range of integrated appliances. There is a bright and spacious lounge area, large dining area, and seamlessly connected central formal lounge with focal point fireplace housing a wood burning stove. The extension boasts large floor to ceiling windows flooding the home with natural light and perfectly framing the beautifully landscaped Japanese style rear gardens. From the hall there are three bedrooms, all good double sized rooms, the main bedroom boasting bay window formation and a modern three piece ensuite shower room. There is a fully tiled three piece contemporary bathroom which completes the lower accommodation. There is fixed stair access from the main hall up to a floored and lined loft space which, as the pictures and video will illustrate, provides valuable and extremely flexible additional space.