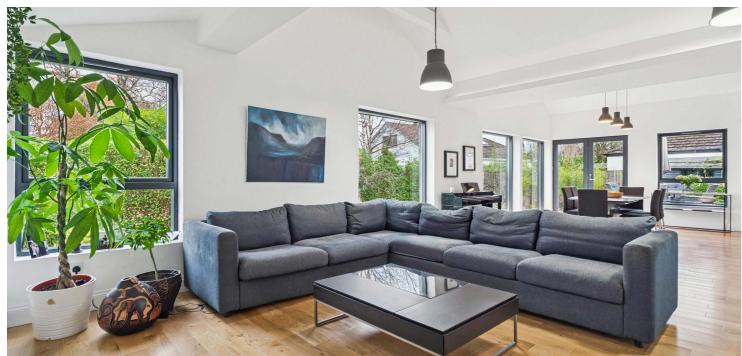

Our clients have undertaken a programme of remodelling and extending this wonderful family home resulting in a quite superb and impressively spacious open planned kitchen and living space with vaulted ceiling to the rear of the home. There has also been the addition of an extremely useful, and particular well proportioned utility room. Externally the garden grounds comprise, to the front, a large lawned garden with driveway providing ample off-street parking, and to the rear, beautifully landscaped Japanese style gardens which are level, private and fully enclosed. There is a raised deck for alfresco dining and entertaining, and there is also an attached garage to the front.

The specification includes gas central heating and double glazing throughout.

This wonderful family home comprises; welcoming reception hallway with storage off, to the rear there is the quite superb open planned living space which encompasses a superb modern kitchen with impressive island unit, a range of base and wall mounted storage units, and a range of integrated appliances. There is a bright and spacious lounge area, large dining area, and seamlessly connected central formal lounge with focal point fireplace housing a wood burning stove. The extension boasts large floor to ceiling windows flooding the home with natural light and perfectly framing the beautifully landscaped Japanese style rear gardens. From the hall there are three bedrooms, all good double sized rooms, the main bedroom boasting bay window formation and a modern three piece ensuite shower room. There is a fully tiled three piece contemporary bathroom which completes the lower accommodation. There is fixed stair access from the main hall up to a floored and lined loft space which, as the pictures and video will illustrate, provides valuable and extremely flexible additional space.