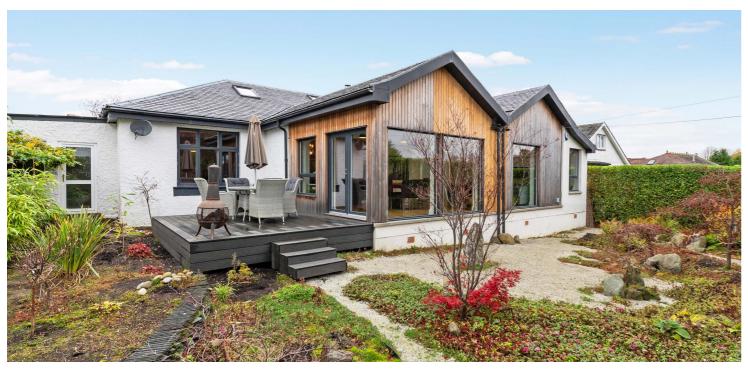

Our clients have undertaken a programme of remodelling and extending this wonderful family home resulting in a quite superb and impressively spacious open planned kitchen and living space with vaulted ceiling to the rear of the home. There has also been the addition of an extremely useful, and particular well proportioned utility room. Externally the garden grounds comprise, to the front, a large lawned garden with driveway providing ample off-street parking, and to the rear, beautifully landscaped Japanese style gardens which are level, private and fully enclosed. There is a raised deck for alfresco dining and entertaining, and there is also an attached garage to the front.