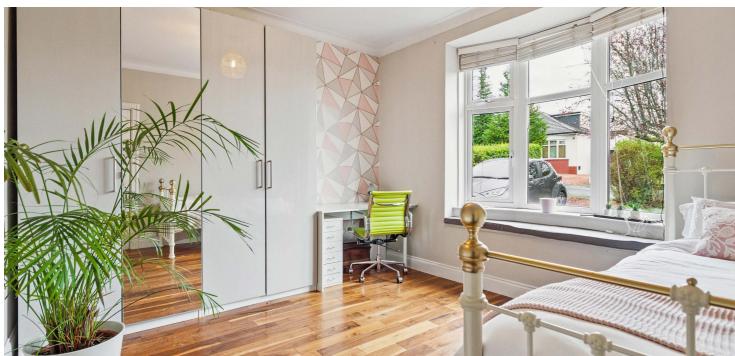

The specification includes gas central heating and double glazing throughout.

This wonderful family home comprises; welcoming reception hallway with storage off, to the rear there is the quite superb open planned living space which encompasses a superb modern kitchen with impressive island unit, a range of base and wall mounted storage units, and a range of integrated appliances. There is a bright and spacious lounge area, large dining area, and seamlessly connected central formal lounge with focal point fireplace housing a wood burning stove. The extension boasts large floor to ceiling windows flooding the home with natural light and perfectly framing the beautifully landscaped Japanese style rear gardens. From the hall there are three bedrooms, all good double sized rooms, the main bedroom boasting bay window formation and a modern three piece ensuite shower room. There is a fully tiled three piece contemporary bathroom which completes the lower accommodation. There is fixed stair access from the main hall up to a floored and lined loft space which, as the pictures and video will illustrate, provides valuable and extremely flexible additional space.