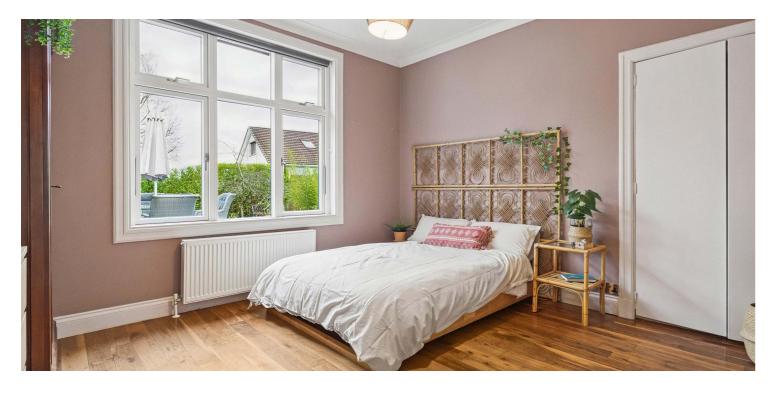

The specification includes gas central heating and double glazing throughout.

This wonderful family home comprises; welcoming reception hallway with storage off, to the rear there is the quite superb open planned living space which encompasses a superb modern kitchen with impressive island unit, a range of base and wall mounted storage units, and a range of integrated appliances. There is a bright and spacious lounge area, large dining area, and seamlessly connected central formal lounge with focal point fireplace housing a wood burning stove. The extension boasts large floor to ceiling windows flooding the home with natural light and perfectly framing the beautifully landscaped Japanese style rear gardens. From the hall there are three bedrooms, all good double sized rooms, the main bedroom boasting bay window formation and a modern three piece ensuite shower room. There is a fully tiled three piece contemporary bathroom which completes the lower accommodation. There is fixed stair access from the main hall up to a floored and lined loft space which, as the pictures and video will illustrate, provides valuable and extremely flexible additional space.