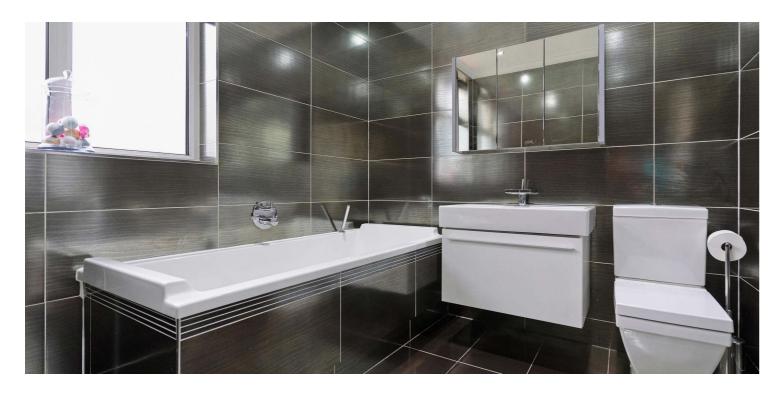

The specification includes gas central heating and double glazing throughout.

This wonderful family home comprises; welcoming reception hallway with storage off, to the rear there is the quite superb open planned living space which encompasses a superb modern kitchen with impressive island unit, a range of base and wall mounted storage units, and a range of integrated appliances. There is a bright and spacious lounge area, large dining area, and seamlessly connected central formal lounge with focal point fireplace housing a wood burning stove. The extension boasts large floor to ceiling windows flooding the home with natural light and perfectly framing the beautifully landscaped Japanese style rear gardens. From the hall there are three bedrooms, all good double sized rooms, the main bedroom boasting bay window formation and a modern three piece ensuite shower room. There is a fully tiled three piece contemporary bathroom which completes the lower accommodation. There is fixed stair access from the main hall up to a floored and lined loft space which, as the pictures and video will illustrate, provides valuable and extremely flexible additional space.