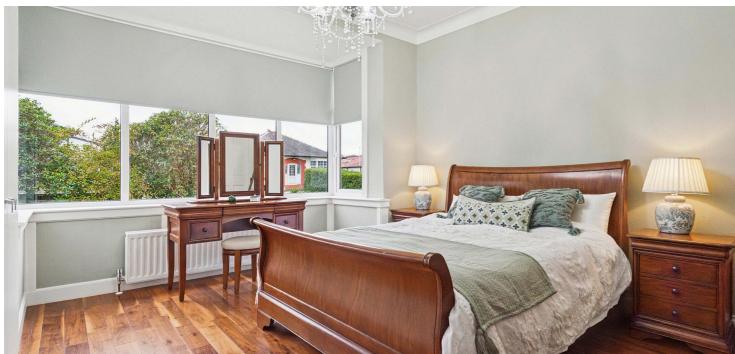

The specification includes gas central heating and double glazing throughout.

This wonderful family home comprises; welcoming reception hallway with storage off, to the rear there is the quite superb open planned living space which encompasses a superb modern kitchen with impressive island unit, a range of base and wall mounted storage units, and a range of integrated appliances. There is a bright and spacious lounge area, large dining area, and seamlessly connected central formal lounge with focal point fireplace housing a wood burning stove. The extension boasts large floor to ceiling windows flooding the home with natural light and perfectly framing the beautifully landscaped Japanese style rear gardens. From the hall there are three bedrooms, all good double sized rooms, the main bedroom boasting bay window formation and a modern three piece ensuite shower room. There is a fully tiled three piece contemporary bathroom which completes the lower accommodation. There is fixed stair access from the main hall up to a floored and lined loft space which, as the pictures and video will illustrate, provides valuable and extremely flexible additional space.