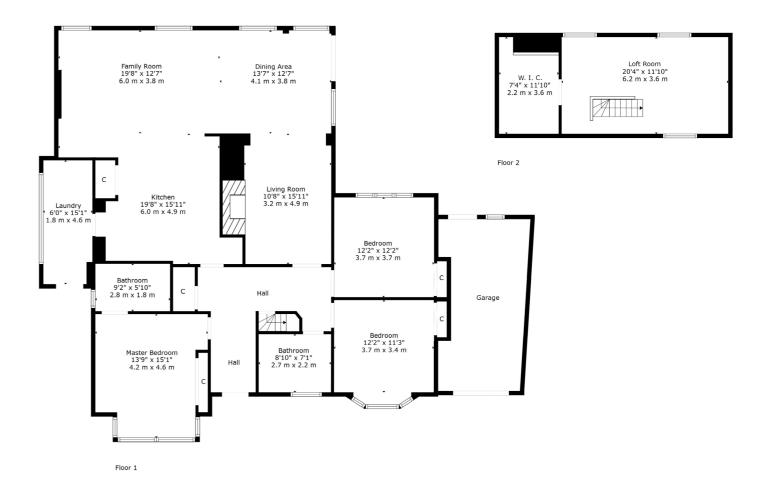

The specification includes gas central heating and double glazing throughout.

This wonderful family home comprises; welcoming reception hallway with storage off, to the rear there is the quite superb open planned living space which encompasses a superb modern kitchen with impressive island unit, a range of base and wall mounted storage units, and a range of integrated appliances. There is a bright and spacious lounge area, large dining area, and seamlessly connected central formal lounge with focal point fireplace housing a wood burning stove. The extension boasts large floor to ceiling windows flooding the home with natural light and perfectly framing the beautifully landscaped Japanese style rear gardens. From the hall there are three bedrooms, all good double sized rooms, the main bedroom boasting bay window formation and a modern three piece ensuite shower room. There is a fully tiled three piece contemporary bathroom which completes the lower accommodation. There is fixed stair access from the main hall up to a floored and lined loft space which, as the pictures and video will illustrate, provides valuable and extremely flexible additional space.

This is a wonderful family home which, in our opinion, delivers accommodation that will accurately meet the needs for a large audience of potential buyer. The open plan space to the rear is wonderful for a growing or indeed older family, and the location both from a schooling point of view and indeed geographical stance relative to transport and amenities, is truly superb.