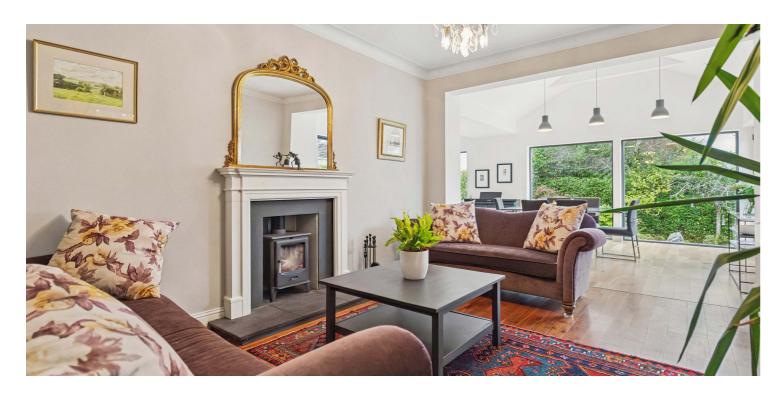

The specification includes gas central heating and double glazing throughout.

This wonderful family home comprises; welcoming reception hallway with storage off, to the rear there is the quite superb open planned living space which encompasses a superb modern kitchen with impressive island unit, a range of base and wall mounted storage units, and a range of integrated appliances. There is a bright and spacious lounge area, large dining area, and seamlessly connected central formal lounge with focal point fireplace housing a wood burning stove. The extension boasts large floor to ceiling windows flooding the home with natural light and perfectly framing the beautifully landscaped Japanese style rear gardens. From the hall there are three bedrooms, all good double sized rooms, the main bedroom boasting bay window formation and a modern three piece ensuite shower room. There is a fully tiled three piece contemporary bathroom which completes the lower accommodation. There is fixed stair access from the main hall up to a floored and lined loft space which, as the pictures and video will illustrate, provides valuable and extremely flexible additional space.