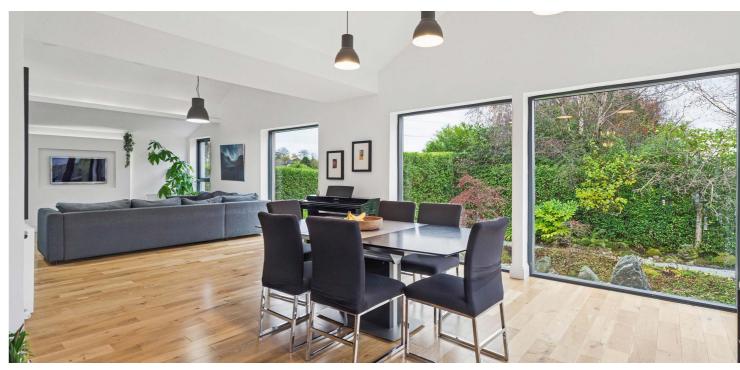

Our clients have undertaken a programme of remodelling and extending this wonderful family home resulting in a quite superb and impressively spacious open planned kitchen and living space with vaulted ceiling to the rear of the home. There has also been the addition of an extremely useful, and particular well proportioned utility room. Externally the garden grounds comprise, to the front, a large lawned garden with driveway providing ample off-street parking, and to the rear, beautifully landscaped Japanese style gardens which are level, private and fully enclosed. There is a raised deck for alfresco dining and entertaining, and there is also an attached garage to the front.

The specification includes gas central heating and double glazing throughout.

This wonderful family home comprises; welcoming reception hallway with storage off, to the rear there is the quite superb open planned living space which encompasses a superb modern kitchen with impressive island unit, a range of base and wall mounted storage units, and a range of integrated appliances. There is a bright and spacious lounge area, large dining area, and seamlessly connected central formal lounge with focal point fireplace housing a wood burning stove. The extension boasts large floor to ceiling windows flooding the home with natural light and perfectly framing the beautifully landscaped Japanese style rear gardens. From the hall there are three bedrooms, all good double sized rooms, the main bedroom boasting bay window formation and a modern three piece ensuite shower room. There is a fully tiled three piece contemporary bathroom which completes the lower accommodation. There is fixed stair access from the main hall up to a floored and lined loft space which, as the pictures and video will illustrate, provides valuable and extremely flexible additional space.