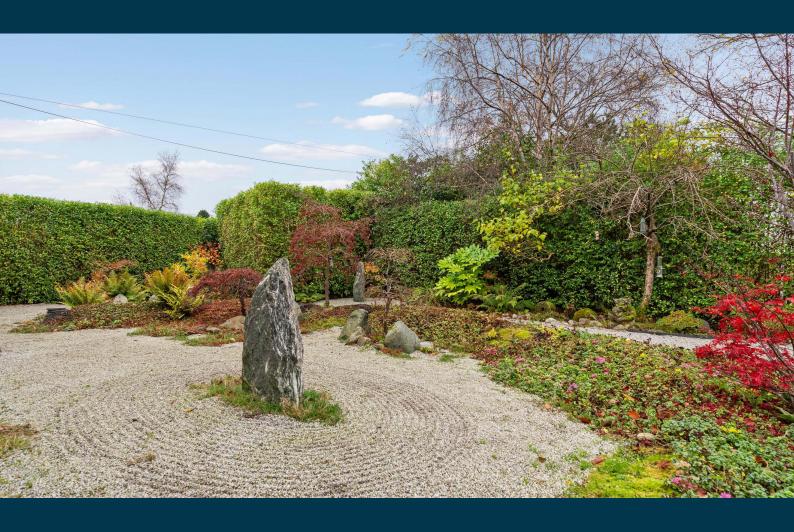

Our clients have undertaken a programme of remodelling and extending this wonderful family home resulting in a quite superb and impressively spacious open planned kitchen and living space with vaulted ceiling to the rear of the home. There has also been the addition of an extremely useful, and particular well proportioned utility room. Externally the garden grounds comprise, to the front, a large lawned garden with driveway providing ample off-street parking, and to the rear, beautifully landscaped Japanese style gardens which are level, private and fully enclosed. There is a raised deck for alfresco dining and entertaining, and there is also an attached garage to the front.

The specification includes gas central heating and double glazing throughout.

This wonderful family home comprises; welcoming reception hallway with storage off, to the rear there is the quite superb open planned living space which encompasses a superb modern kitchen with impressive island unit, a range of base and wall mounted storage units, and a range of integrated appliances. There is a bright and spacious lounge area, large dining area, and seamlessly connected central formal lounge with focal point fireplace housing a wood burning stove. The extension boasts large floor to ceiling windows flooding the home with natural light and perfectly framing the beautifully landscaped Japanese style rear gardens. From the hall there are three bedrooms, all good double sized rooms, the main bedroom boasting bay window formation and a modern three piece ensuite shower room. There is a fully tiled three piece contemporary bathroom which completes the lower accommodation. There is fixed stair access from the main hall up to a floored and lined loft space which, as the pictures and video will illustrate, provides valuable and extremely flexible additional space.