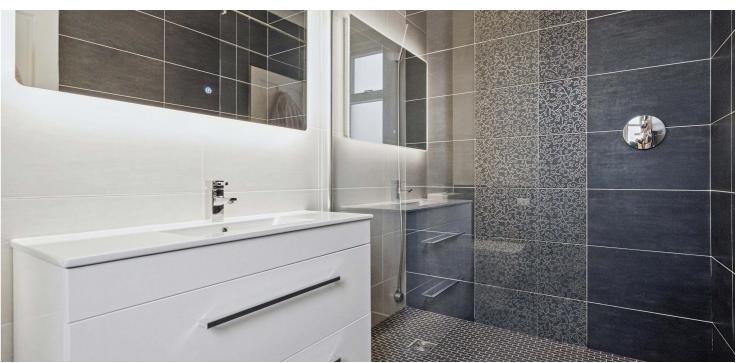

The specification includes gas central heating and double glazing throughout.

This wonderful family home comprises; welcoming reception hallway with storage off, to the rear there is the quite superb open planned living space which encompasses a superb modern kitchen with impressive island unit, a range of base and wall mounted storage units, and a range of integrated appliances. There is a bright and spacious lounge area, large dining area, and seamlessly connected central formal lounge with focal point fireplace housing a wood burning stove. The extension boasts large floor to ceiling windows flooding the home with natural light and perfectly framing the beautifully landscaped Japanese style rear gardens. From the hall there are three bedrooms, all good double sized rooms, the main bedroom boasting bay window formation and a modern three piece ensuite shower room. There is a fully tiled three piece contemporary bathroom which completes the lower accommodation. There is fixed stair access from the main hall up to a floored and lined loft space which, as the pictures and video will illustrate, provides valuable and extremely flexible additional space.