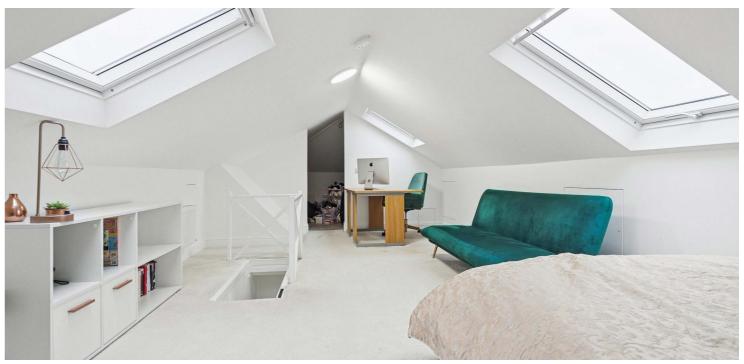

The specification includes gas central heating and double glazing throughout.

This wonderful family home comprises; welcoming reception hallway with storage off, to the rear there is the quite superb open planned living space which encompasses a superb modern kitchen with impressive island unit, a range of base and wall mounted storage units, and a range of integrated appliances. There is a bright and spacious lounge area, large dining area, and seamlessly connected central formal lounge with focal point fireplace housing a wood burning stove. The extension boasts large floor to ceiling windows flooding the home with natural light and perfectly framing the beautifully landscaped Japanese style rear gardens. From the hall there are three bedrooms, all good double sized rooms, the main bedroom boasting bay window formation and a modern three piece ensuite shower room. There is a fully tiled three piece contemporary bathroom which completes the lower accommodation. There is fixed stair access from the main hall up to a floored and lined loft space which, as the pictures and video will illustrate, provides valuable and extremely flexible additional space.