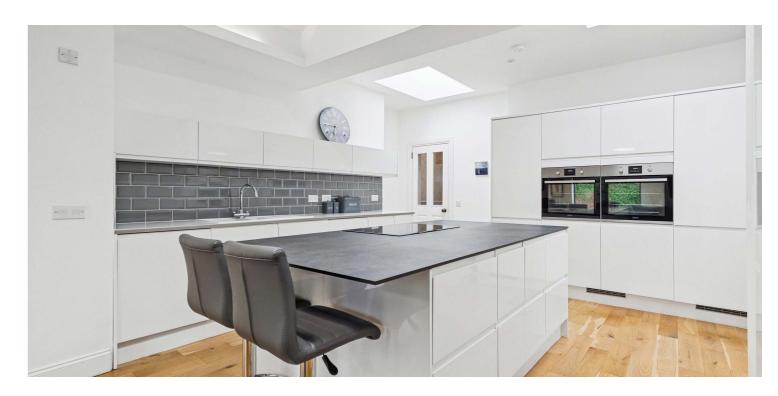

The specification includes gas central heating and double glazing throughout.

This wonderful family home comprises; welcoming reception hallway with storage off, to the rear there is the quite superb open planned living space which encompasses a superb modern kitchen with impressive island unit, a range of base and wall mounted storage units, and a range of integrated appliances. There is a bright and spacious lounge area, large dining area, and seamlessly connected central formal lounge with focal point fireplace housing a wood burning stove. The extension boasts large floor to ceiling windows flooding the home with natural light and perfectly framing the beautifully landscaped Japanese style rear gardens. From the hall there are three bedrooms, all good double sized rooms, the main bedroom boasting bay window formation and a modern three piece ensuite shower room. There is a fully tiled three piece contemporary bathroom which completes the lower accommodation. There is fixed stair access from the main hall up to a floored and lined loft space which, as the pictures and video will illustrate, provides valuable and extremely flexible additional space.