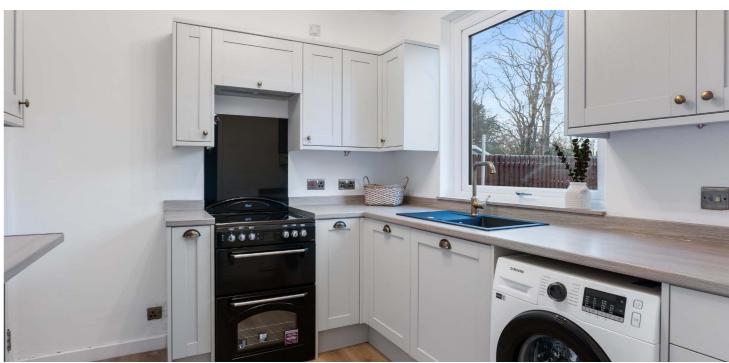

The specification includes gas central heating and double glazing.

The accommodation, in full, comprises:- porch leading through to a reception hallway, with stairs to the upper landing, front facing, formal, bay windowed, living room, large, rear facing, additional family room or formal dining room, with French door access out to the rear gardens, and a newly, replaced, modern kitchen, featuring a range of base and wall mounted units and storage cupboard off. The kitchen leads through to an additional dining room, which affords access to an internal garage and out to the rear gardens. On the first floor, there are three generously sized bedrooms and a well-appointed main bathroom, with dual aspect and a three-piece suite, including shower enclosure. A further staircase leads up to the attic level, where there are an additional two useful rooms, with storage off.

This is a truly superb family home brought to market in flawless order throughout. The property delivers generous and flexible accommodation throughout and benefits from an extremely convenient location close to shops and recreational pursuits.