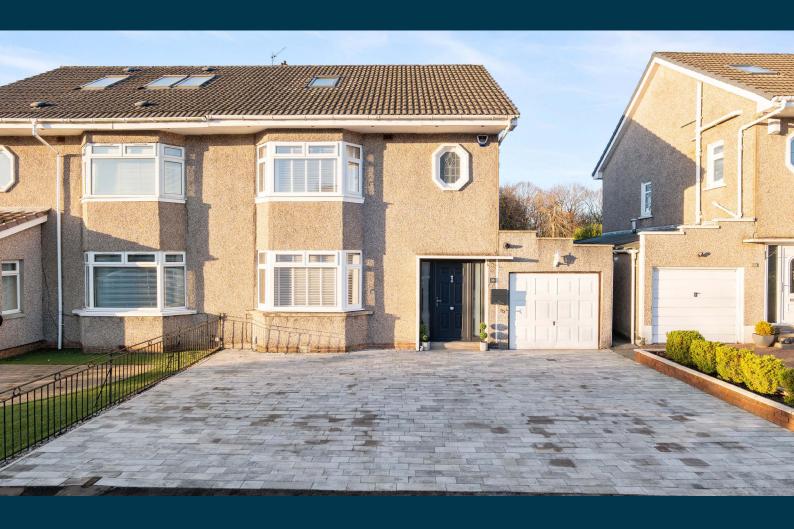

## 36 INVERARAY DRIVE BISHOPBRIGGS

www.corumproperty.co.uk

- 3 | BEDROOMS
- 1 | BATHROOMS
- 3 | PUBLIC ROOMS

This flawlessly presented, extended and extensively upgraded three-bedroom semi-detached villa, is located in the extremely popular and highly regarded Cadder area of Bishopbriggs, within close proximity to shopping at Strathkelvin Retail Park and allowing easy access to the nearby canal. The property boasts a professionally converted attic accessed by fixed stair, which offers two useful extra rooms. Externally, there is a large mono bloc drive to the front, with space for multiple vehicles, and an integral garage. To the rear, the gardens are level and enclosed.

The specification includes gas central heating and double glazing.

The accommodation, in full, comprises:- porch leading through to a reception hallway, with stairs to the upper landing, front facing, formal, bay windowed, living room, large, rear facing, additional family room or formal dining room, with French door access out to the rear gardens, and a newly, replaced, modern kitchen, featuring a range of base and wall mounted units and storage cupboard off. The kitchen leads through to an additional dining room, which affords access to an internal garage and out to the rear gardens. On the first floor, there are three generously sized bedrooms and a well-appointed main bathroom, with dual aspect and a three-piece suite, including shower enclosure. A further staircase leads up to the attic level, where there are an additional two useful rooms, with storage off.