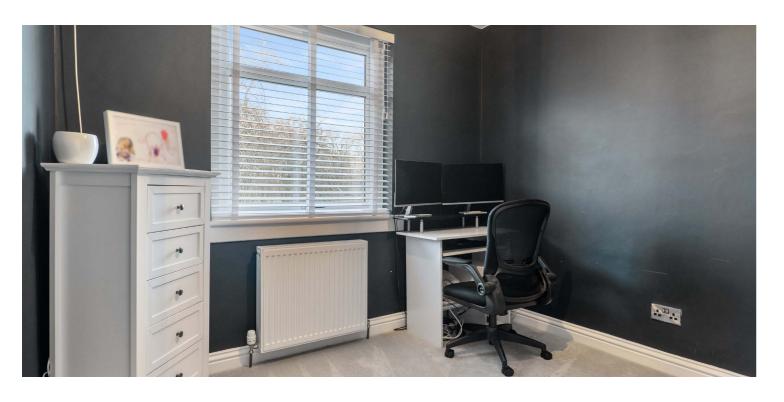

The specification includes gas central heating and double glazing.

The accommodation, in full, comprises:- porch leading through to a reception hallway, with stairs to the upper landing, front facing, formal, bay windowed, living room, large, rear facing, additional family room or formal dining room, with French door access out to the rear gardens, and a newly, replaced, modern kitchen, featuring a range of base and wall mounted units and storage cupboard off. The kitchen leads through to an additional dining room, which affords access to an internal garage and out to the rear gardens. On the first floor, there are three generously sized bedrooms and a well-appointed main bathroom, with dual aspect and a three-piece suite, including shower enclosure. A further staircase leads up to the attic level, where there are an additional two useful rooms, with storage off.