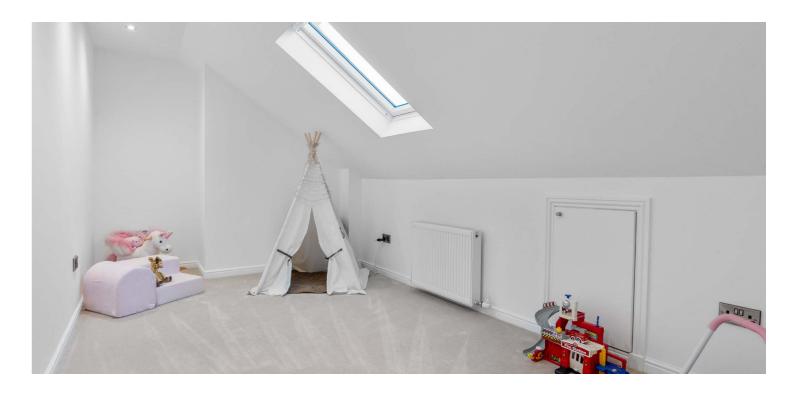

## 36 INVERARAY DRIVE BISHOPBRIGGS

www.corumproperty.co.uk

- 3 | BEDROOMS
- 1 | BATHROOMS
- 3 | PUBLIC ROOMS

This flawlessly presented, extended and extensively upgraded three-bedroom semi-detached villa, is located in the extremely popular and highly regarded Cadder area of Bishopbriggs, within close proximity to shopping at Strathkelvin Retail Park and allowing easy access to the nearby canal. The property boasts a professionally converted attic accessed by fixed stair, which offers two useful extra rooms. Externally, there is a large mono bloc drive to the front, with space for multiple vehicles, and an integral garage. To the rear, the gardens are level and enclosed.

The specification includes gas central heating and double glazing.

The accommodation, in full, comprises:- porch leading through to a reception hallway, with stairs to the upper landing, front facing, formal, bay windowed, living room, large, rear facing, additional family room or formal dining room, with French door access out to the rear gardens, and a newly, replaced, modern kitchen, featuring a range of base and wall mounted units and storage cupboard off. The kitchen leads through to an additional dining room, which affords access to an internal garage and out to the rear gardens. On the first floor, there are three generously sized bedrooms and a well-appointed main bathroom, with dual aspect and a three-piece suite, including shower enclosure. A further staircase leads up to the attic level, where there are an additional two useful rooms, with storage off.