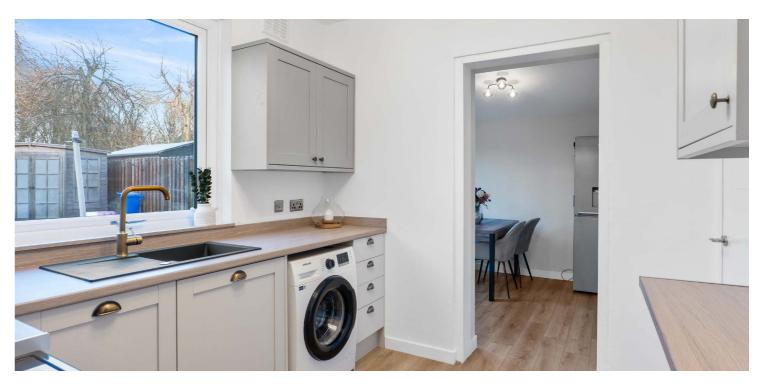

The specification includes gas central heating and double glazing.

The accommodation, in full, comprises:- porch leading through to a reception hallway, with stairs to the upper landing, front facing, formal, bay windowed, living room, large, rear facing, additional family room or formal dining room, with French door access out to the rear gardens, and a newly, replaced, modern kitchen, featuring a range of base and wall mounted units and storage cupboard off. The kitchen leads through to an additional dining room, which affords access to an internal garage and out to the rear gardens. On the first floor, there are three generously sized bedrooms and a well-appointed main bathroom, with dual aspect and a three-piece suite, including shower enclosure. A further staircase leads up to the attic level, where there are an additional two useful rooms, with storage off.