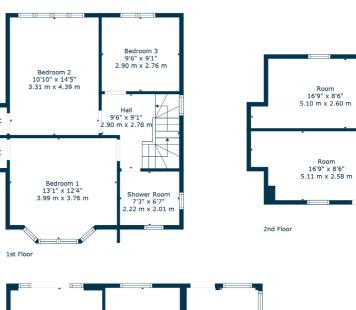

The specification includes gas central heating and double glazing.

The accommodation, in full, comprises:- porch leading through to a reception hallway, with stairs to the upper landing, front facing, formal, bay windowed, living room, large, rear facing, additional family room or formal dining room, with French door access out to the rear gardens, and a newly, replaced, modern kitchen, featuring a range of base and wall mounted units and storage cupboard off. The kitchen leads through to an additional dining room, which affords access to an internal garage and out to the rear gardens. On the first floor, there are three generously sized bedrooms and a well-appointed main bathroom, with dual aspect and a three-piece suite, including shower enclosure. A further staircase leads up to the attic level, where there are an additional two useful rooms, with storage off.

**BD3795** | Sat Nav: 36 Inveraray Drive, Bishopbriggs, G64 3HZ

For the full home report visit www.corumproperty.co.uk

, Hall , 5'9" x 13'3" 1.76 m x 4.05 r

W.i.c. 5'9" x 3'8" ..76 m x 1.12

\* All measurements and distances are approximate Floorplans are for illustration purposes and may not be to scale.