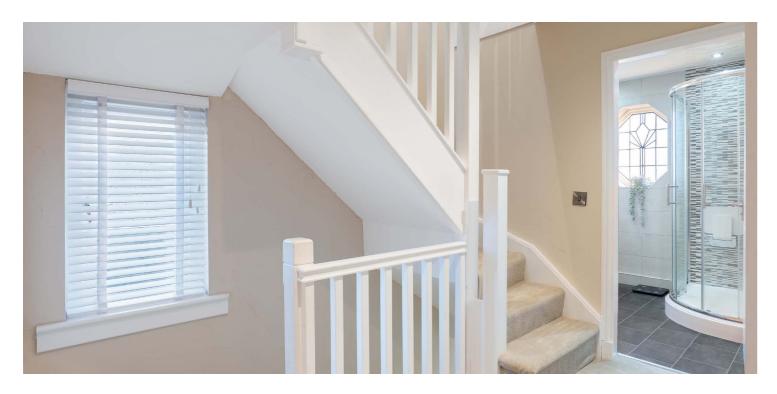

The specification includes gas central heating and double glazing.

The accommodation, in full, comprises:- porch leading through to a reception hallway, with stairs to the upper landing, front facing, formal, bay windowed, living room, large, rear facing, additional family room or formal dining room, with French door access out to the rear gardens, and a newly, replaced, modern kitchen, featuring a range of base and wall mounted units and storage cupboard off. The kitchen leads through to an additional dining room, which affords access to an internal garage and out to the rear gardens. On the first floor, there are three generously sized bedrooms and a well-appointed main bathroom, with dual aspect and a three-piece suite, including shower enclosure. A further staircase leads up to the attic level, where there are an additional two useful rooms, with storage off.