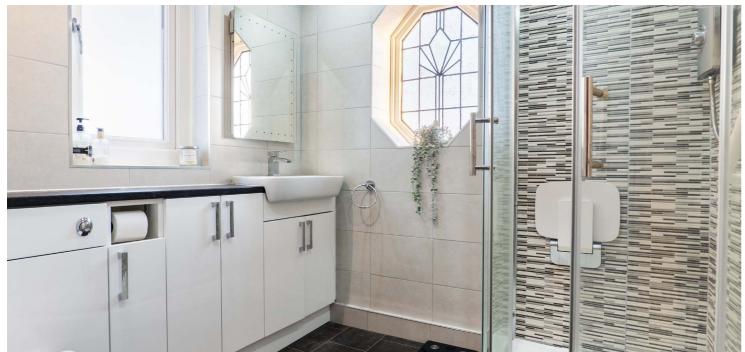

The specification includes gas central heating and double glazing.

The accommodation, in full, comprises:- porch leading through to a reception hallway, with stairs to the upper landing, front facing, formal, bay windowed, living room, large, rear facing, additional family room or formal dining room, with French door access out to the rear gardens, and a newly, replaced, modern kitchen, featuring a range of base and wall mounted units and storage cupboard off. The kitchen leads through to an additional dining room, which affords access to an internal garage and out to the rear gardens. On the first floor, there are three generously sized bedrooms and a well-appointed main bathroom, with dual aspect and a three-piece suite, including shower enclosure. A further staircase leads up to the attic level, where there are an additional two useful rooms, with storage off.