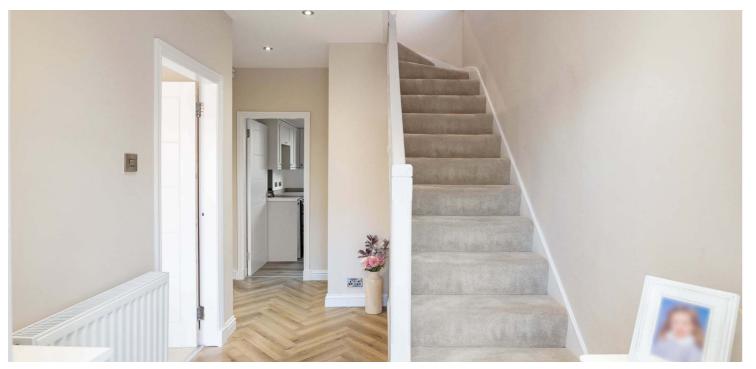

The specification includes gas central heating and double glazing.

The accommodation, in full, comprises:- porch leading through to a reception hallway, with stairs to the upper landing, front facing, formal, bay windowed, living room, large, rear facing, additional family room or formal dining room, with French door access out to the rear gardens, and a newly, replaced, modern kitchen, featuring a range of base and wall mounted units and storage cupboard off. The kitchen leads through to an additional dining room, which affords access to an internal garage and out to the rear gardens. On the first floor, there are three generously sized bedrooms and a well-appointed main bathroom, with dual aspect and a three-piece suite, including shower enclosure. A further staircase leads up to the attic level, where there are an additional two useful rooms, with storage off.