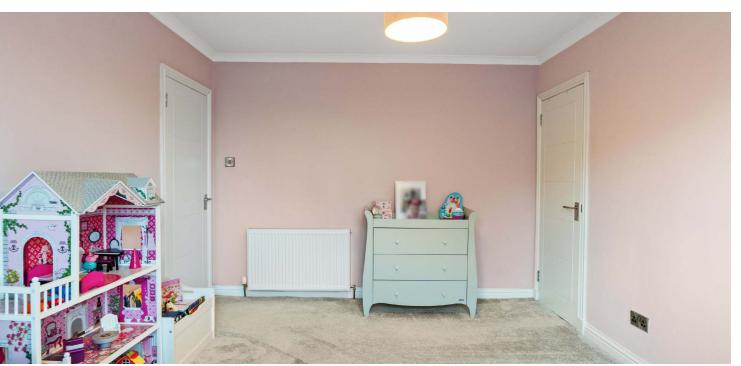

The specification includes gas central heating and double glazing.

The accommodation, in full, comprises:- porch leading through to a reception hallway, with stairs to the upper landing, front facing, formal, bay windowed, living room, large, rear facing, additional family room or formal dining room, with French door access out to the rear gardens, and a newly, replaced, modern kitchen, featuring a range of base and wall mounted units and storage cupboard off. The kitchen leads through to an additional dining room, which affords access to an internal garage and out to the rear gardens. On the first floor, there are three generously sized bedrooms and a well-appointed main bathroom, with dual aspect and a three-piece suite, including shower enclosure. A further staircase leads up to the attic level, where there are an additional two useful rooms, with storage off.