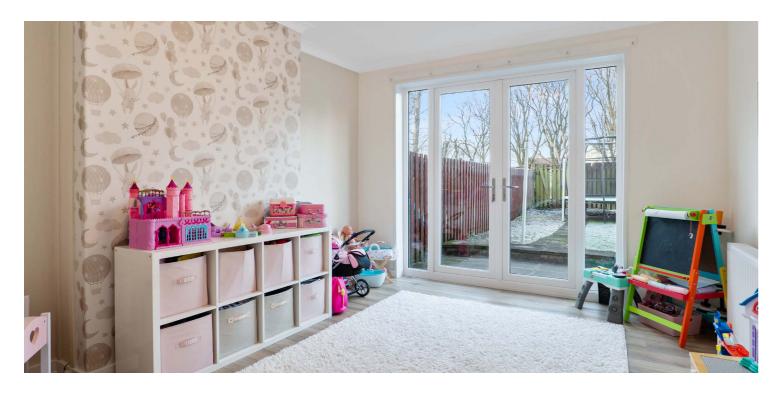

The specification includes gas central heating and double glazing.

The accommodation, in full, comprises:- porch leading through to a reception hallway, with stairs to the upper landing, front facing, formal, bay windowed, living room, large, rear facing, additional family room or formal dining room, with French door access out to the rear gardens, and a newly, replaced, modern kitchen, featuring a range of base and wall mounted units and storage cupboard off. The kitchen leads through to an additional dining room, which affords access to an internal garage and out to the rear gardens. On the first floor, there are three generously sized bedrooms and a well-appointed main bathroom, with dual aspect and a three-piece suite, including shower enclosure. A further staircase leads up to the attic level, where there are an additional two useful rooms, with storage off.