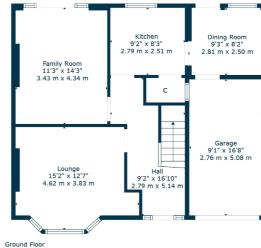

The specification includes gas central heating and double glazing.

The accommodation, in full, comprises:- porch leading through to a reception hallway, with stairs to the upper landing, front facing, formal, bay windowed, living room, large, rear facing, additional family room or formal dining room, with French door access out to the rear gardens, and a newly, replaced, modern kitchen, featuring a range of base and wall mounted units and storage cupboard off. The kitchen leads through to an additional dining room, which affords access to an internal garage and out to the rear gardens. On the first floor, there are three generously sized bedrooms and a well-appointed main bathroom, with dual aspect and a three-piece suite, including shower enclosure. A further staircase leads up to the attic level, where there are an additional two useful rooms, with storage off.

**BD3795** | Sat Nav: 36 Inveraray Drive, Bishopbriggs, G64 3HZ

For the full home report visit www.corumproperty.co.uk

, Hall , 5'9" x 13'3" 1.76 m x 4.05 r

W.i.c. 5'9" x 3'8" ..76 m x 1.12

\* All measurements and distances are approximate Floorplans are for illustration purposes and may not be to scale.