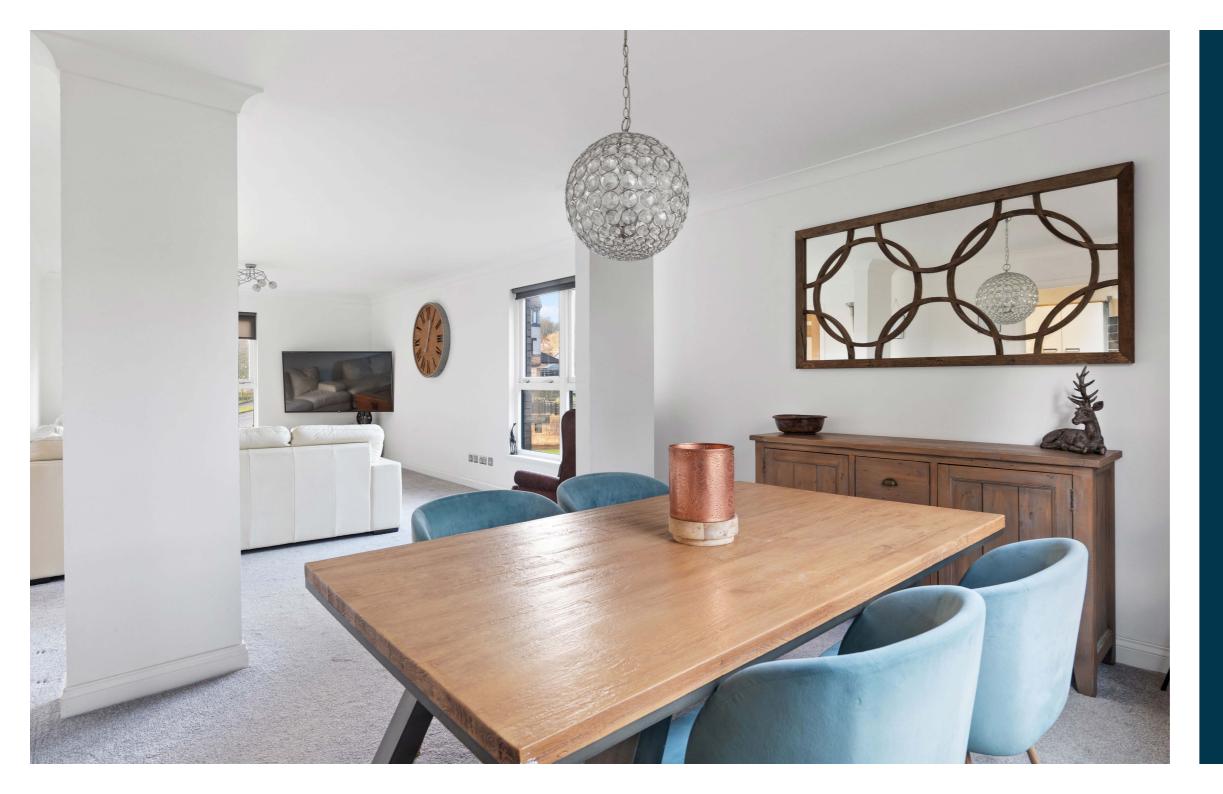

This smartly presented property boasts generous accommodation, residents parking, double glazed windows throughout and modern electric heating.

The subjects comprise secure entry into well-kept communal hallway and stair to all levels, reception hallway with multiple storage cupboards off, bright and large dual aspect principal lounge and open planned dining room, well equipped modern kitchen with a range of base and wall mounted units, main bathroom with three piece suite and shower over bath, main double bedroom with integrated wardrobes and ensuite shower room, and lastly bedroom two which of good double proportion and boast integrated wardrobes.