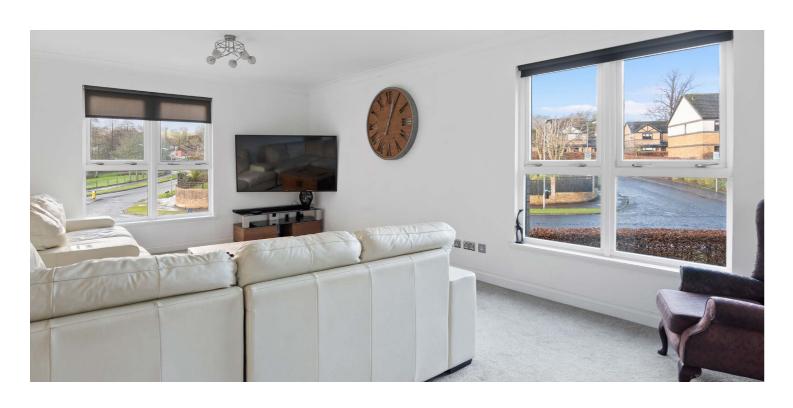

This smartly presented property boasts generous accommodation, residents parking, double glazed windows throughout and modern electric heating.

The subjects comprise secure entry into well-kept communal hallway and stair to all levels, reception hallway with multiple storage cupboards off, bright and large dual aspect principal lounge and open planned dining room, well equipped modern kitchen with a range of base and wall mounted units, main bathroom with three piece suite and shower over bath, main double bedroom with integrated wardrobes and ensuite shower room, and lastly bedroom two which of good double proportion and boast integrated wardrobes.