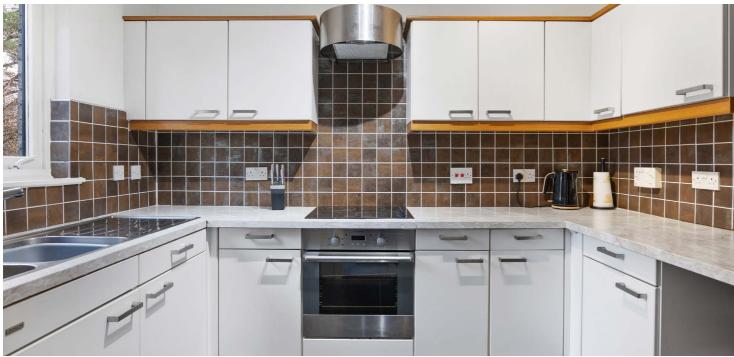

This smartly presented property boasts generous accommodation, residents parking, double glazed windows throughout and modern electric heating.

The subjects comprise secure entry into well-kept communal hallway and stair to all levels, reception hallway with multiple storage cupboards off, bright and large dual aspect principal lounge and open planned dining room, well equipped modern kitchen with a range of base and wall mounted units, main bathroom with three piece suite and shower over bath, main double bedroom with integrated wardrobes and ensuite shower room, and lastly bedroom two which of good double proportion and boast integrated wardrobes.