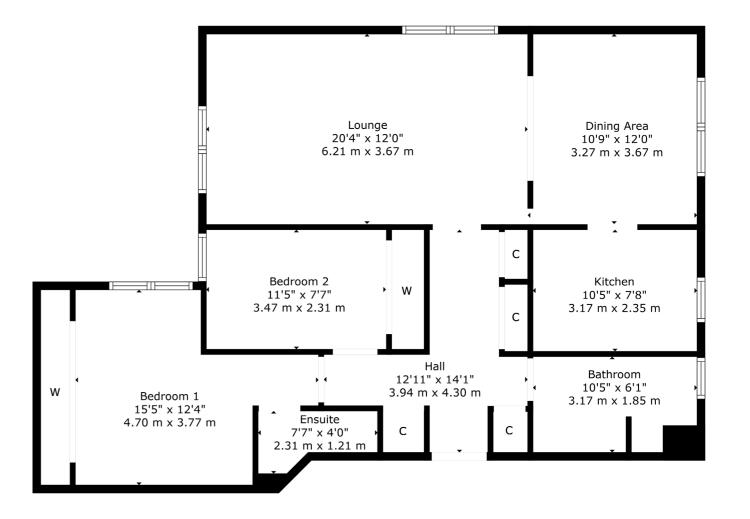

This smartly presented property boasts generous accommodation, residents parking, double glazed windows throughout and modern electric heating.

The subjects comprise secure entry into well-kept communal hallway and stair to all levels, reception hallway with multiple storage cupboards off, bright and large dual aspect principal lounge and open planned dining room, well equipped modern kitchen with a range of base and wall mounted units, main bathroom with three piece suite and shower over bath, main double bedroom with integrated wardrobes and ensuite shower room, and lastly bedroom two which of good double proportion and boast integrated wardrobes.

BD3791 | Sat Nav: 4 Ballagan Place, Milngavie, G62 7RQ

For the full home report visit www.corumproperty.co.uk

\* All measurements and distances are approximate Floorplans are for illustration purposes and may not be to scale.