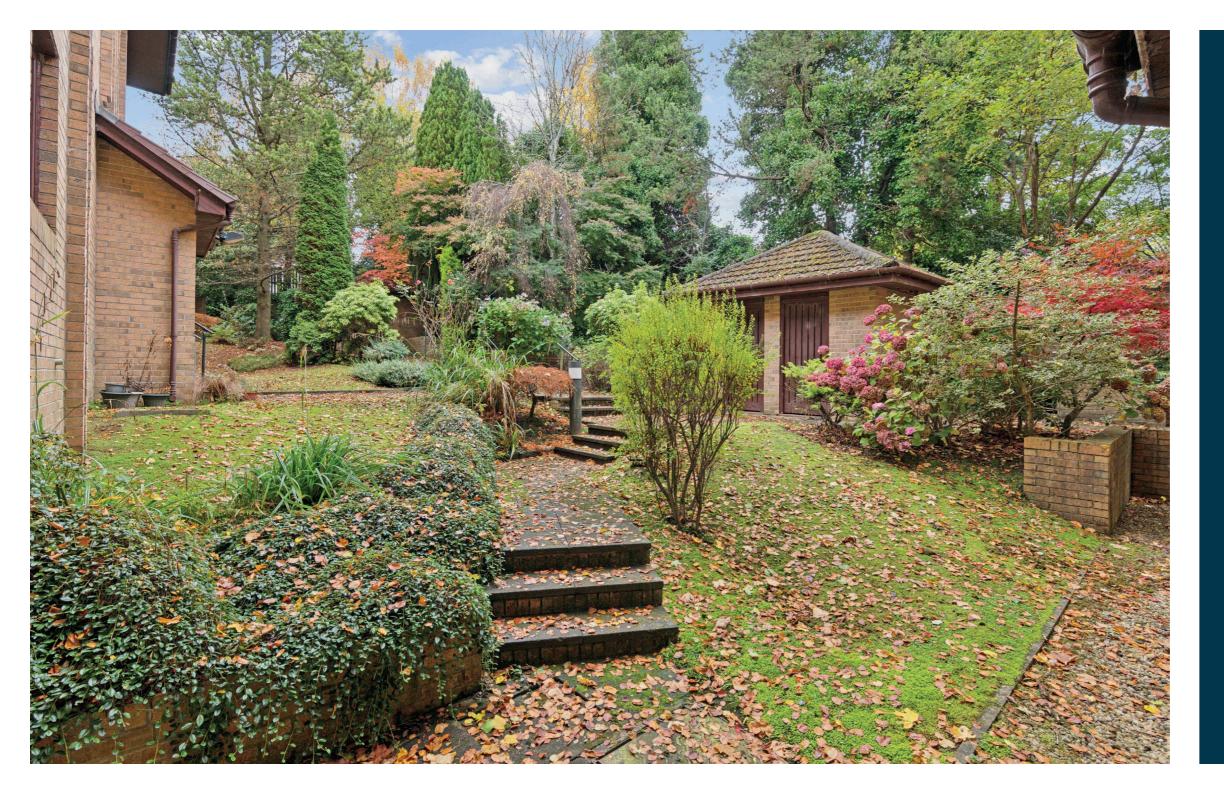

The property is further enhanced by electric storage heating and double glazing.

Externally, the flat has both allocated resident and visitor parking and well maintained courtyard style garden grounds. The gardens are landscaped, surrounded by trees and plants, with a brick built bin store.