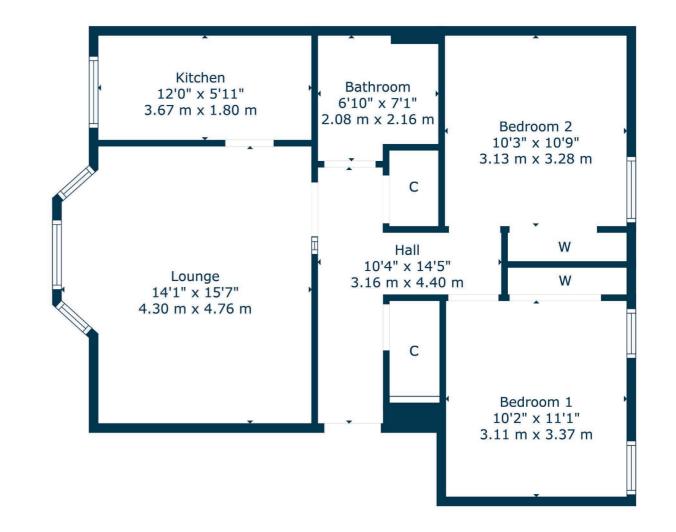

Conveniently located, Pinewood is a modern development of apartments situated by the Canniesburn area of Bearsden.

Initially entered via a security entry system, providing access to a communal entrance hall, this lovely two bedroom flat is situated on the second floor and offers accommodation comprising:- a welcoming reception hallway, with two spacious storage cupboards, a good sized lounge, featuring a beautiful bay window to the front of the building, and a contemporary style fitted kitchen, with integrated hob, oven and extractor fan, and benefitting from beautiful views. There are also two spacious double bedrooms, both with fitted wardrobes and providing views to a tree lined aspect. Completing the accommodation, there is a refitted main shower room, with walk in double shower enclosure.

For the full home report visit www.corumproperty.co.uk

\* All measurements and distances are approximate Floorplans are for illustration purposes and may not be to scale.

WE'RE **SOLD** ON YOUR FUTURE

Corum Bearsden