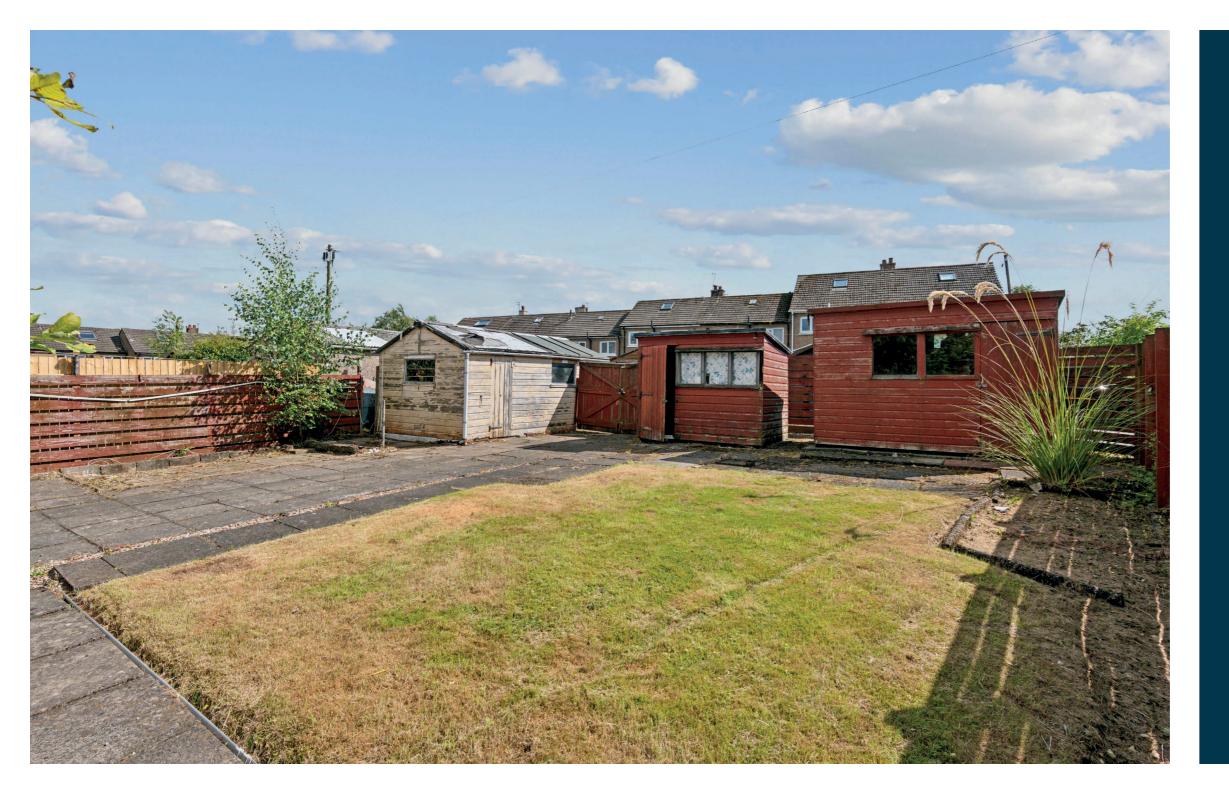

Vehicular access to the property is via a lane to the rear, which, in turn, provides access to the property's garage and level, rear garden. To the front, the garden is also level and laid to lawn.

Ground Floor 1st Floor Attic