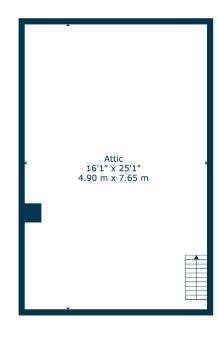

The accommodation on offer extends to:- entrance hall, with staircase to upper apartments, bright living room, dining room and kitchen, with door to the rear garden, two double bedrooms and a family bathroom. The property has a floored attic, gas central heating and double glazing.

Vehicular access to the property is via a lane to the rear, which, in turn, provides access to the property's garage and level, rear garden. To the front, the garden is also level and laid to lawn.

Ground Floor 1st Floor Attic