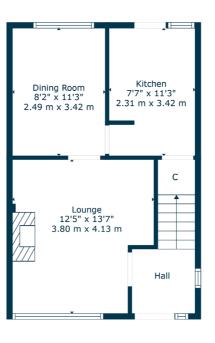

The accommodation on offer extends to:- entrance hall, with staircase to upper apartments, bright living room, dining room and kitchen, with door to the rear garden, two double bedrooms and a family bathroom. The property has a floored attic, gas central heating and double glazing.

Vehicular access to the property is via a lane to the rear, which, in turn, provides access to the property's garage and level, rear garden. To the front, the garden is also level and laid to lawn.

Ground Floor 1st Floor Attic