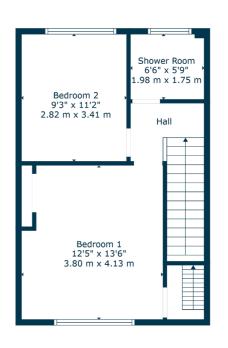

The accommodation on offer extends to:- entrance hall, with staircase to upper apartments, bright living room, dining room and kitchen, with door to the rear garden, two double bedrooms and a family bathroom. The property has a floored attic, gas central heating and double glazing.

Vehicular access to the property is via a lane to the rear, which, in turn, provides access to the property's garage and level, rear garden. To the front, the garden is also level and laid to lawn.

Ground Floor 1st Floor Attic