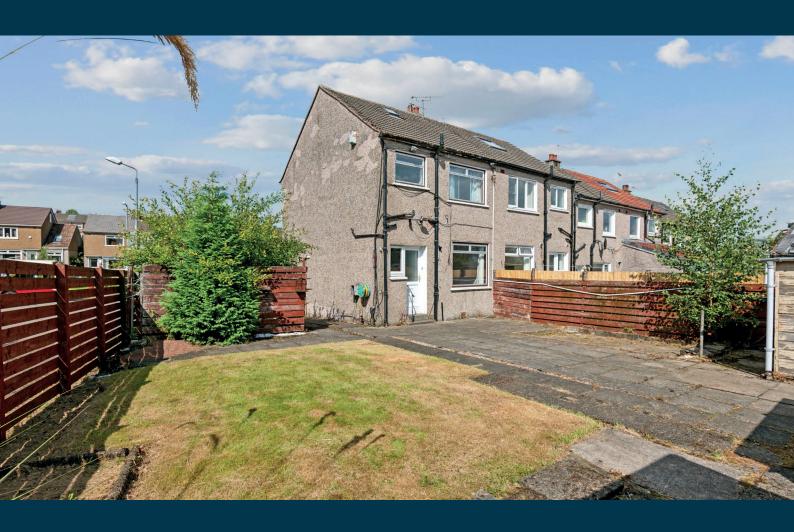

## **93 LEDI DRIVE** BEARSDEN

www.corumproperty.co.uk

- 2 | BEDROOMS1 | BATHROOM2 PUBLIC ROOMS
- Situated in the Bonnaughton district of Bearsden and within the catchment area for Baljaffray Primary and Bearsden Academy, this two bedroom end terraced villa benefits from a mature plot. The property is in need of modernisation internally, however, offers a superb opportunity to acquire a popular style of home.

Vehicular access to the property is via a lane to the rear, which, in turn, provides access to the property's garage and level, rear garden. To the front, the garden is also level and laid to lawn.

Ground Floor 1st Floor Attic