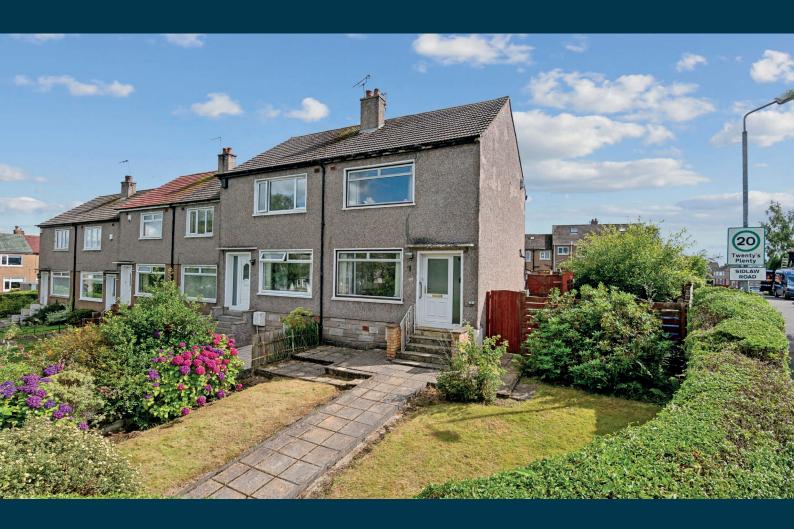

## **93 LEDI DRIVE** BEARSDEN

www.corumproperty.co.uk

- 2 | BEDROOMS1 | BATHROOM2 PUBLIC ROOMS
- Situated in the Bonnaughton district of Bearsden and within the catchment area for Baljaffray Primary and Bearsden Academy, this two bedroom end terraced villa benefits from a mature plot. The property is in need of modernisation internally, however, offers a superb opportunity to acquire a popular style of home.

The accommodation on offer extends to:- entrance hall, with staircase to upper apartments, bright living room, dining room and kitchen, with door to the rear garden, two double bedrooms and a family bathroom. The property has a floored attic, gas central heating and double glazing.

Vehicular access to the property is via a lane to the rear, which, in turn, provides access to the property's garage and level, rear garden. To the front, the garden is also level and laid to lawn.

Ground Floor 1st Floor Attic