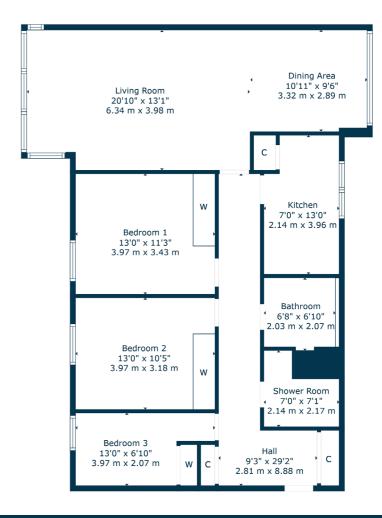

The generous apartment comprises:- spacious, welcoming, reception hallway, with storage cupboards off, a large, dual aspect, lounge and dining room, leading out to small private garden, to one end, and delivering outstanding views towards the loch at the other, a well appointed kitchen, two good sized bedrooms and one smaller bedroom, ideal for a home office or study, a family bathroom, with three piece suite, and an additional separate shower room.

The property further benefits from a system of electric warmair heating, double glazing, secure entry, lift and stair access to all levels and beautifully landscaped garden grounds. In addition, the apartment benefits from its own lock-up garage.