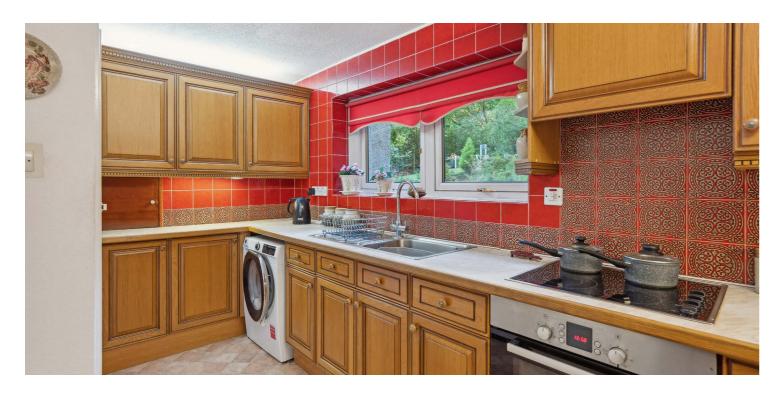

The generous apartment comprises:- spacious, welcoming, reception hallway, with storage cupboards off, a large, dual aspect, lounge and dining room, leading out to small private garden, to one end, and delivering outstanding views towards the loch at the other, a well appointed kitchen, two good sized bedrooms and one smaller bedroom, ideal for a home office or study, a family bathroom, with three piece suite, and an additional separate shower room.