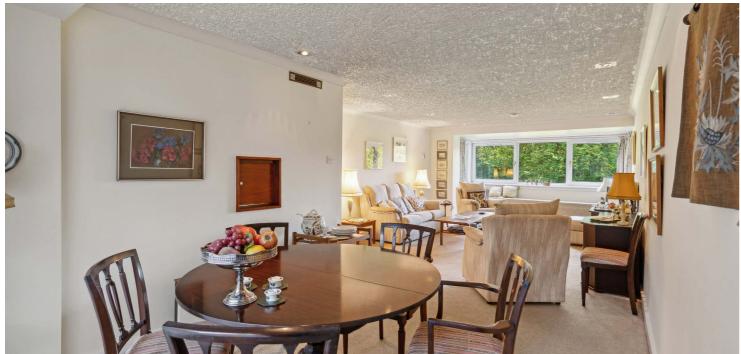

The generous apartment comprises:- spacious, welcoming, reception hallway, with storage cupboards off, a large, dual aspect, lounge and dining room, leading out to small private garden, to one end, and delivering outstanding views towards the loch at the other, a well appointed kitchen, two good sized bedrooms and one smaller bedroom, ideal for a home office or study, a family bathroom, with three piece suite, and an additional separate shower room.