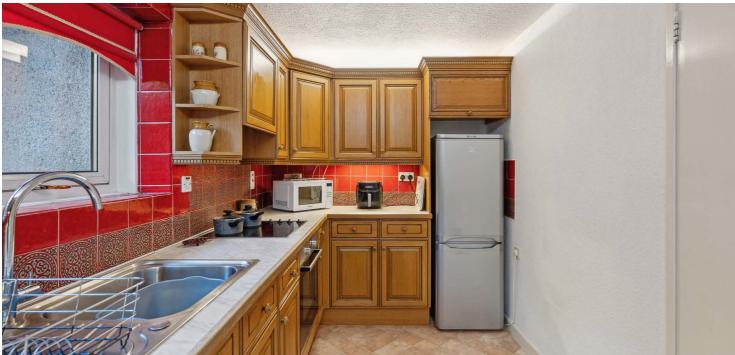

The generous apartment comprises:- spacious, welcoming, reception hallway, with storage cupboards off, a large, dual aspect, lounge and dining room, leading out to small private garden, to one end, and delivering outstanding views towards the loch at the other, a well appointed kitchen, two good sized bedrooms and one smaller bedroom, ideal for a home office or study, a family bathroom, with three piece suite, and an additional separate shower room.

The property further benefits from a system of electric warmair heating, double glazing, secure entry, lift and stair access to all levels and beautifully landscaped garden grounds. In addition, the apartment benefits from its own lock-up garage.