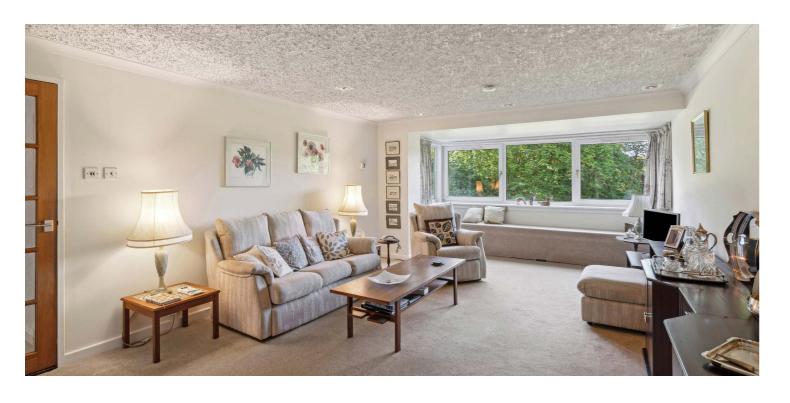

The generous apartment comprises:- spacious, welcoming, reception hallway, with storage cupboards off, a large, dual aspect, lounge and dining room, leading out to small private garden, to one end, and delivering outstanding views towards the loch at the other, a well appointed kitchen, two good sized bedrooms and one smaller bedroom, ideal for a home office or study, a family bathroom, with three piece suite, and an additional separate shower room.