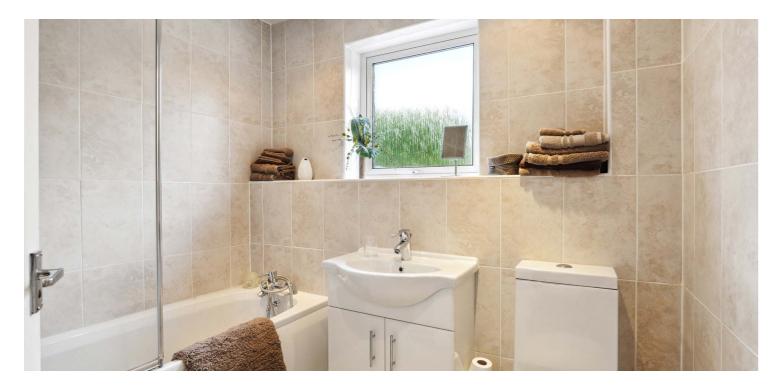

Upstairs, there are three bedrooms, two of which have fitted wardrobes, and a delightful three piece family bathroom, with over bath shower.

A fixed stairwell from the upper landing leads to a spacious floored and lined attic, with velux windows, power and light installed. Here, there is also access to additional eaves storage.