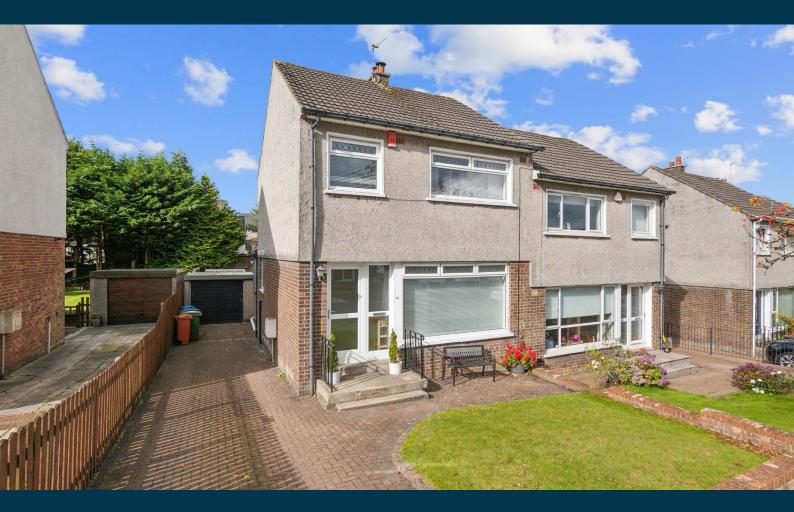

## **117 RANNOCH DRIVE** BEARSDEN

www.corumproperty.co.uk

- 3 | BEDROOMS
- 2 | BATHROOMS

The property further benefits from gas central heating, and double glazing. Externally there is a good sized monoblock driveway to the front leading to a single garage, and a lovely private and enclosed rear garden, featuring patio area, lawn, lovely raised beds, and greenhouse.