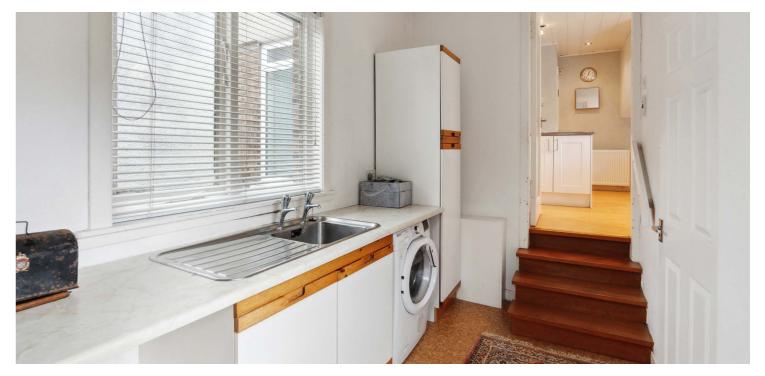

The property boasts generous, flexible, accommodation, comprising:- spacious, bright entrance hallway, leading to a bright front facing lounge, with large windows flooding the room with natural light, semi open planned dining room to the rear, leading to a good sized galley kitchen, and to complete the lower accommodation there is a rather useful utility room allowing access out to the rear gardens, and shower room off.