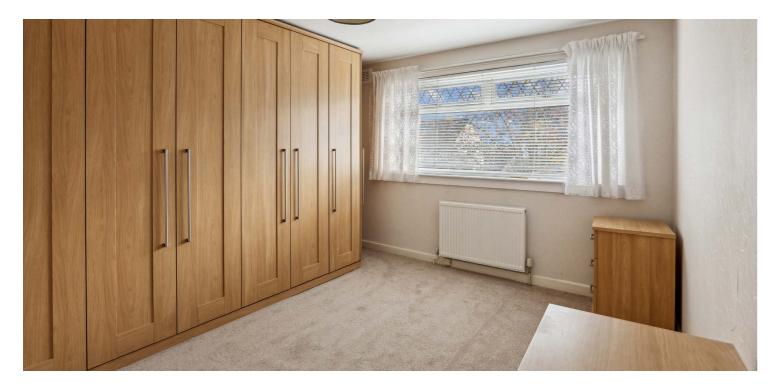

Upstairs, there are three bedrooms, two of which have fitted wardrobes, and a delightful three piece family bathroom, with over bath shower.

A fixed stairwell from the upper landing leads to a spacious floored and lined attic, with velux windows, power and light installed. Here, there is also access to additional eaves storage.