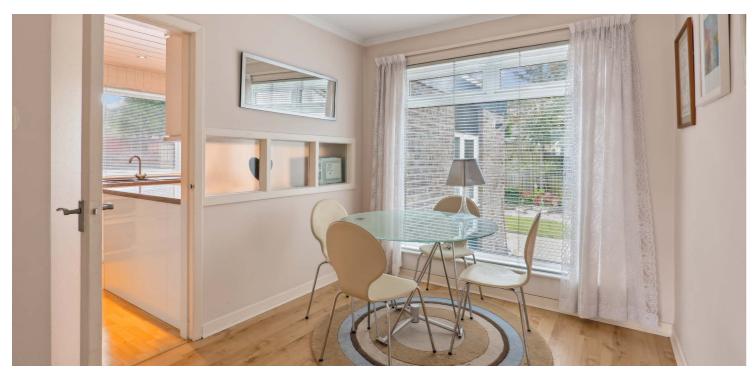

The property boasts generous, flexible, accommodation, comprising:- spacious, bright entrance hallway, leading to a bright front facing lounge, with large windows flooding the room with natural light, semi open planned dining room to the rear, leading to a good sized galley kitchen, and to complete the lower accommodation there is a rather useful utility room allowing access out to the rear gardens, and shower room off.