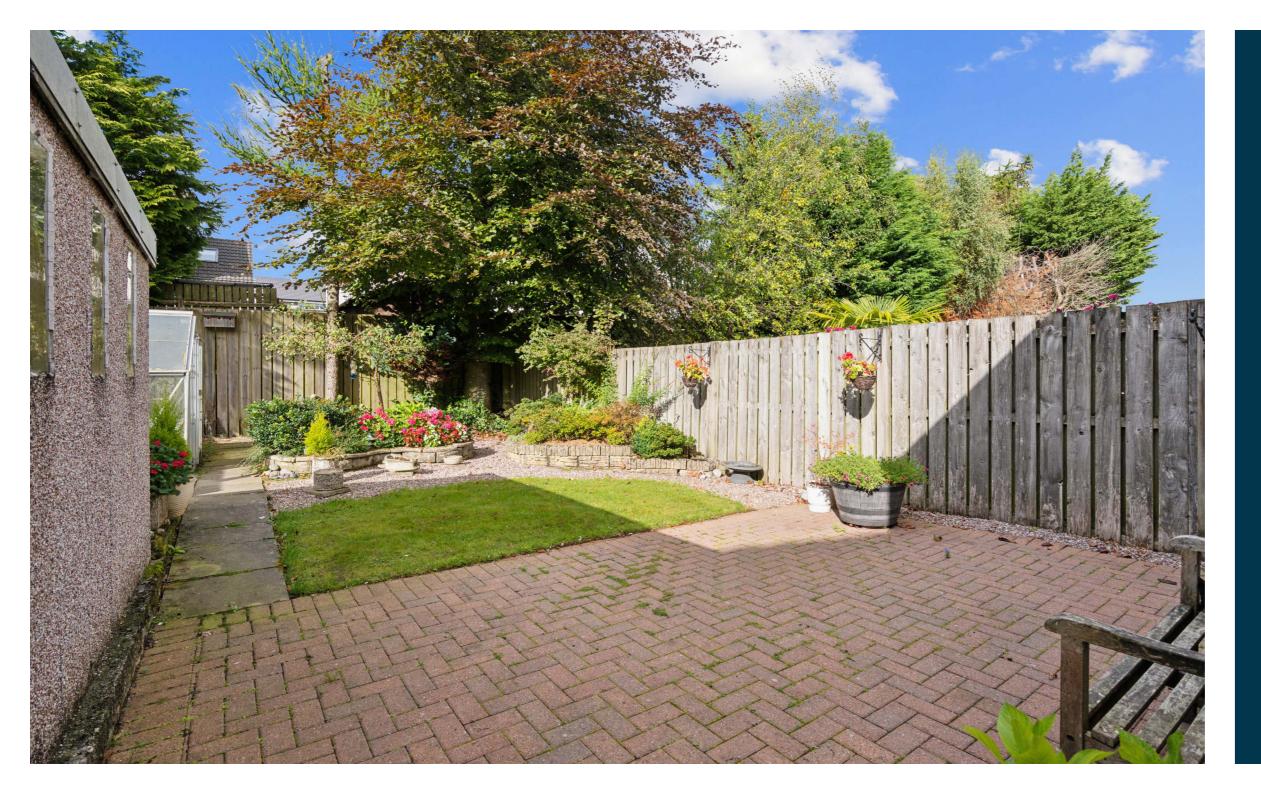

The property further benefits from gas central heating, and double glazing. Externally there is a good sized monoblock driveway to the front leading to a single garage, and a lovely private and enclosed rear garden, featuring patio area, lawn, lovely raised beds, and greenhouse.