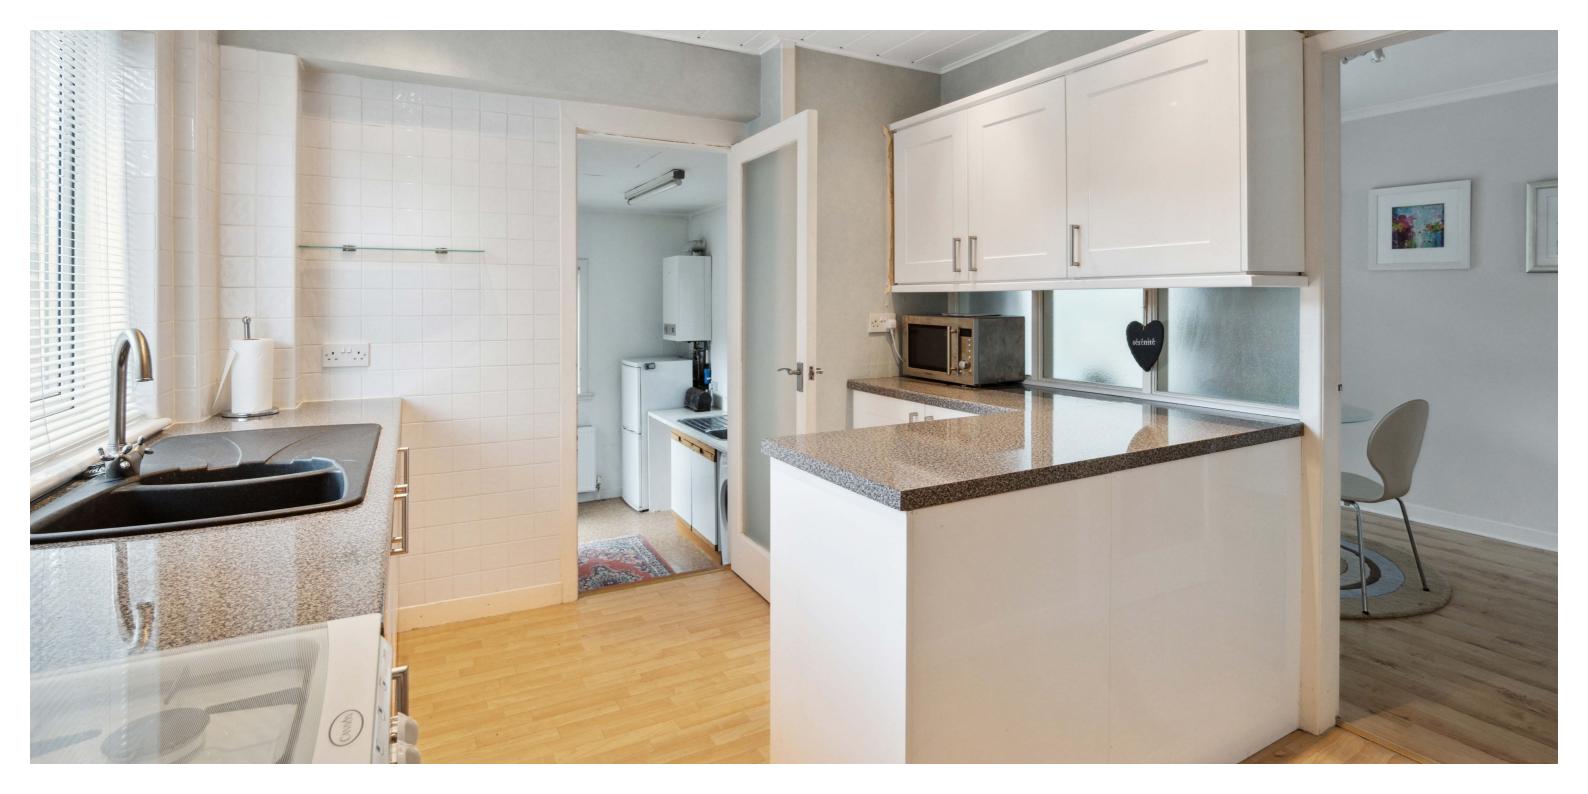

The property boasts generous, flexible, accommodation, comprising:- spacious, bright entrance hallway, leading to a bright front facing lounge, with large windows flooding the room with natural light, semi open planned dining room to the rear, leading to a good sized galley kitchen, and to complete the lower accommodation there is a rather useful utility room allowing access out to the rear gardens, and shower room off.