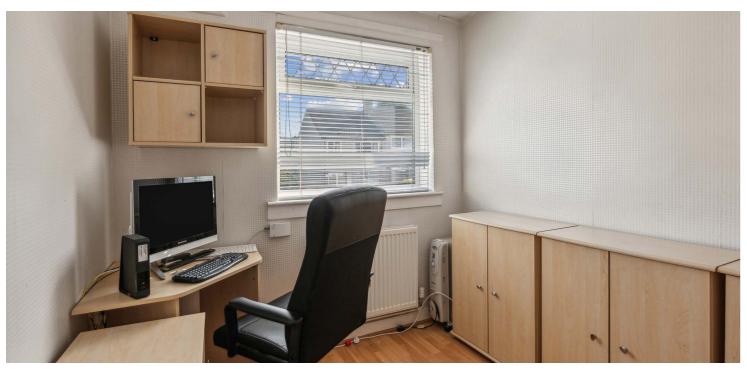

The property boasts generous, flexible, accommodation, comprising:- spacious, bright entrance hallway, leading to a bright front facing lounge, with large windows flooding the room with natural light, semi open planned dining room to the rear, leading to a good sized galley kitchen, and to complete the lower accommodation there is a rather useful utility room allowing access out to the rear gardens, and shower room off.

Upstairs, there are three bedrooms, two of which have fitted wardrobes, and a delightful three piece family bathroom, with over bath shower.

A fixed stairwell from the upper landing leads to a spacious floored and lined attic, with velux windows, power and light installed. Here, there is also access to additional eaves storage.