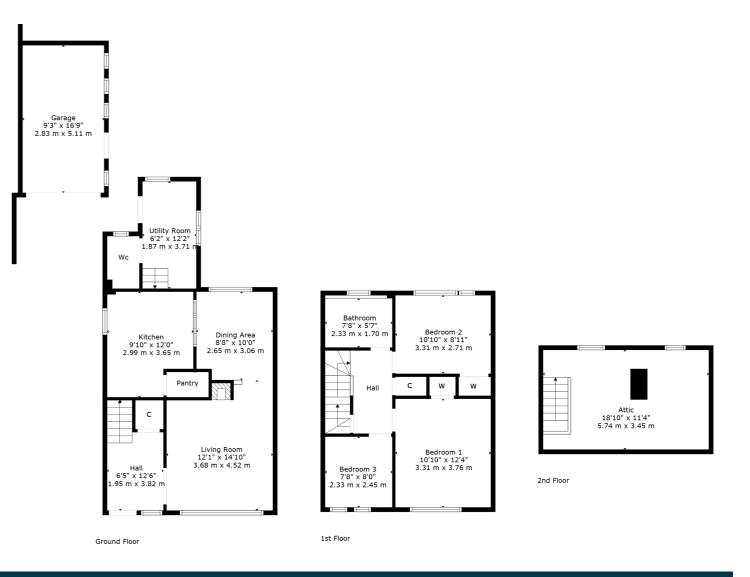

The property boasts generous, flexible, accommodation, comprising:- spacious, bright entrance hallway, leading to a bright front facing lounge, with large windows flooding the room with natural light, semi open planned dining room to the rear, leading to a good sized galley kitchen, and to complete the lower accommodation there is a rather useful utility room allowing access out to the rear gardens, and shower room off.

Upstairs, there are three bedrooms, two of which have fitted wardrobes, and a delightful three piece family bathroom, with over bath shower.

A fixed stairwell from the upper landing leads to a spacious floored and lined attic, with velux windows, power and light installed. Here, there is also access to additional eaves storage.

**BD3759** | Sat Nav: 117 Rannoch Drive, Bearsden, G61 2BQ For the full home report visit **www.corumproperty.co.uk** \* All measurements and distances are approximate Floorplans are for illustration purposes and may not be to scale.