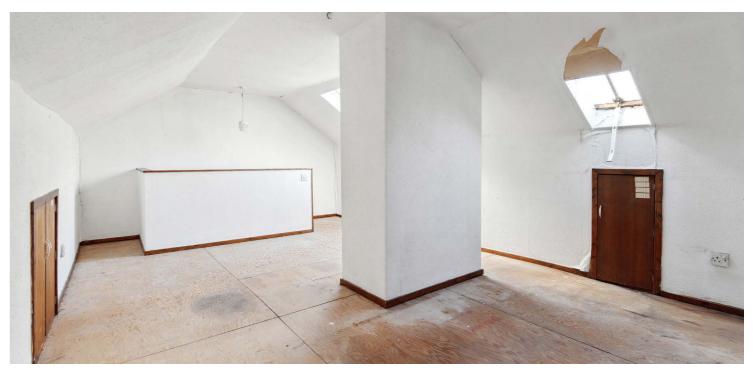

Upstairs, there are three bedrooms, two of which have fitted wardrobes, and a delightful three piece family bathroom, with over bath shower.

A fixed stairwell from the upper landing leads to a spacious floored and lined attic, with velux windows, power and light installed. Here, there is also access to additional eaves storage.