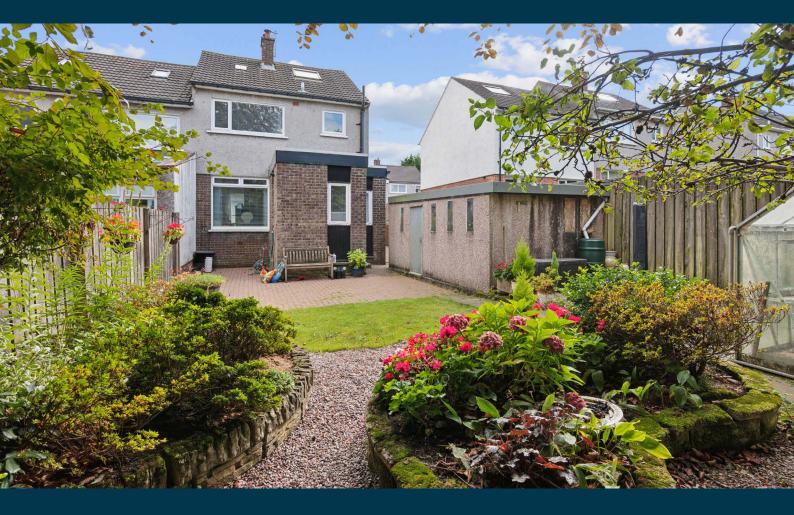

The property further benefits from gas central heating, and double glazing. Externally there is a good sized monoblock driveway to the front leading to a single garage, and a lovely private and enclosed rear garden, featuring patio area, lawn, lovely raised beds, and greenhouse.