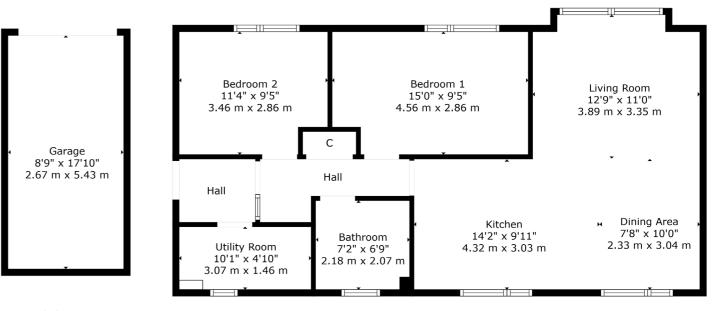

## **4 QUEENS COURT**

MILNGAVIE

www.corumproperty.co.uk

- 2 | BEDROOMS
- 1 | BATHROOM
- 1 | PUBLIC ROOM

A quite superb and flawlessly presented twobedroom ground floor apartment offering all on the level accommodation in true walk in order throughout. Queens Court is a quiet cul-de-sac development, which provides both residents' off-street parking and a lock-up style garage.

The accommodation comprises:- entrance vestibule with useful and particularly spacious utility room off, a well-proportioned reception hallway, with storage, an immensely bright and spacious open planned modern kitchen with a range of base level storage, and large breakfast bar, dining area, and spacious lounge, two well-proportioned double bedrooms, and to complete the accommodation there is a stylish and beautifully presented shower room with shower enclosure, WC and bespoke polished stone basin.

The specification includes:- gas central heating and double glazing.

Outside, there are well maintained residents' gardens and a single garage.

Ground Floor

Ground Floor

The property is extremely well placed for an extensive array of local amenities. Milngavie's pedestrianised town centre provides a wide selection of facilities and services, including banks, restaurants, Marks & Spencer's Food Hall and Waitrose. Lennox Park lies near the centre of Milngavie. Further recreational pursuits include a choice of sports centres/gyms, including Allander Sports centre, Nuffield Health Fitness & Wellbeing Gym, tennis and bowling clubs and an array of reputable golf clubs. Milngavie is home to the starting point of The West Highland Way with further walking and cycling trails close at hand in nearby Mugdock Country Park and around the Allander and Craigmaddie Reservoirs. Milngavie train station offers frequent trains to Glasgow's West End and City Centre, along with a direct service to Edinburgh.