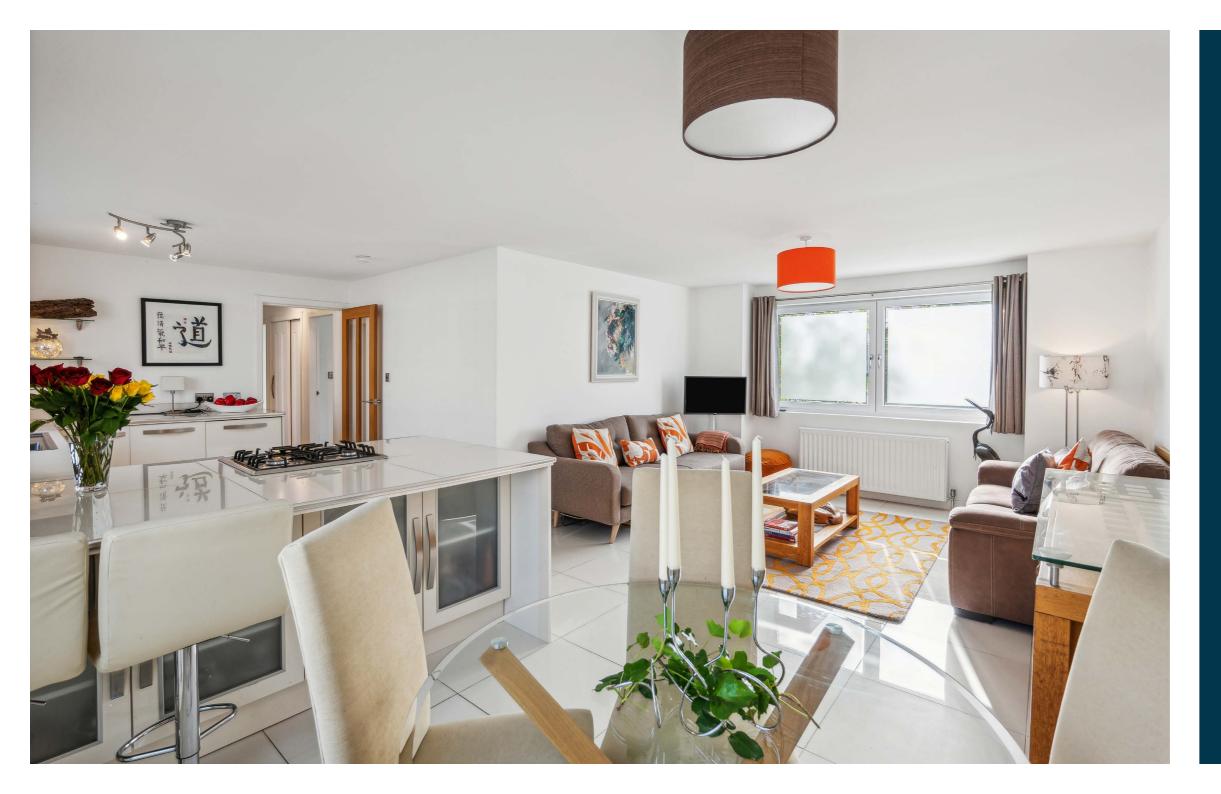

The accommodation comprises:- entrance vestibule with useful and particularly spacious utility room off, a well-proportioned reception hallway, with storage, an immensely bright and spacious open planned modern kitchen with a range of base level storage, and large breakfast bar, dining area, and spacious lounge, two well-proportioned double bedrooms, and to complete the accommodation there is a stylish and beautifully presented shower room with shower enclosure, WC and bespoke polished stone basin.

The specification includes:- gas central heating and double glazing.

Outside, there are well maintained residents' gardens and a single garage.

Ground Floor

Ground Floor

The property is extremely well placed for an extensive array of local amenities. Milngavie's pedestrianised town centre provides a wide selection of facilities and services, including banks, restaurants, Marks & Spencer's Food Hall and Waitrose. Lennox Park lies near the centre of Milngavie. Further recreational pursuits include a choice of sports centres/gyms, including Allander Sports centre, Nuffield Health Fitness & Wellbeing Gym, tennis and bowling clubs and an array of reputable golf clubs. Milngavie is home to the starting point of The West Highland Way with further walking and cycling trails close at hand in nearby Mugdock Country Park and around the Allander and Craigmaddie Reservoirs. Milngavie train station offers frequent trains to Glasgow's West End and City Centre, along with a direct service to Edinburgh.