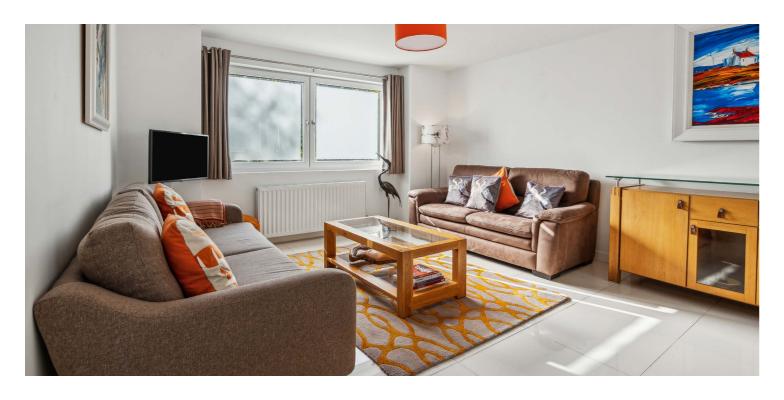

The accommodation comprises:- entrance vestibule with useful and particularly spacious utility room off, a well-proportioned reception hallway, with storage, an immensely bright and spacious open planned modern kitchen with a range of base level storage, and large breakfast bar, dining area, and spacious lounge, two well-proportioned double bedrooms, and to complete the accommodation there is a stylish and beautifully presented shower room with shower enclosure, WC and bespoke polished stone basin.