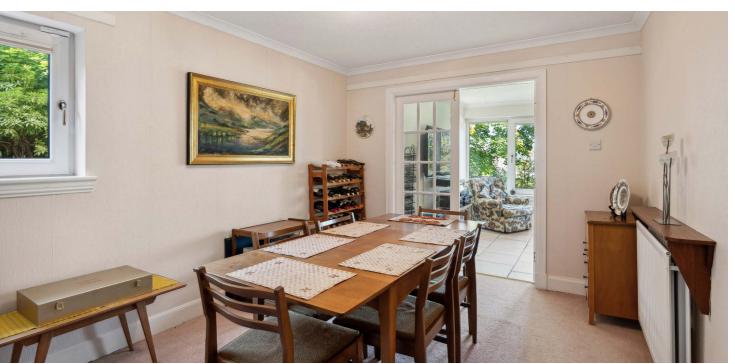

The ground floor accommodation comprises entrance hall, to the front a spacious reception room with feature gas fire, a home office with built-in storage and a WC. To the rear, and on a lower level, is a good sized kitchen, separate utility room, useful storage cupboards, spacious dining room and the garden room extension with beautiful views to the Campsies, perfect for year-round enjoyment.