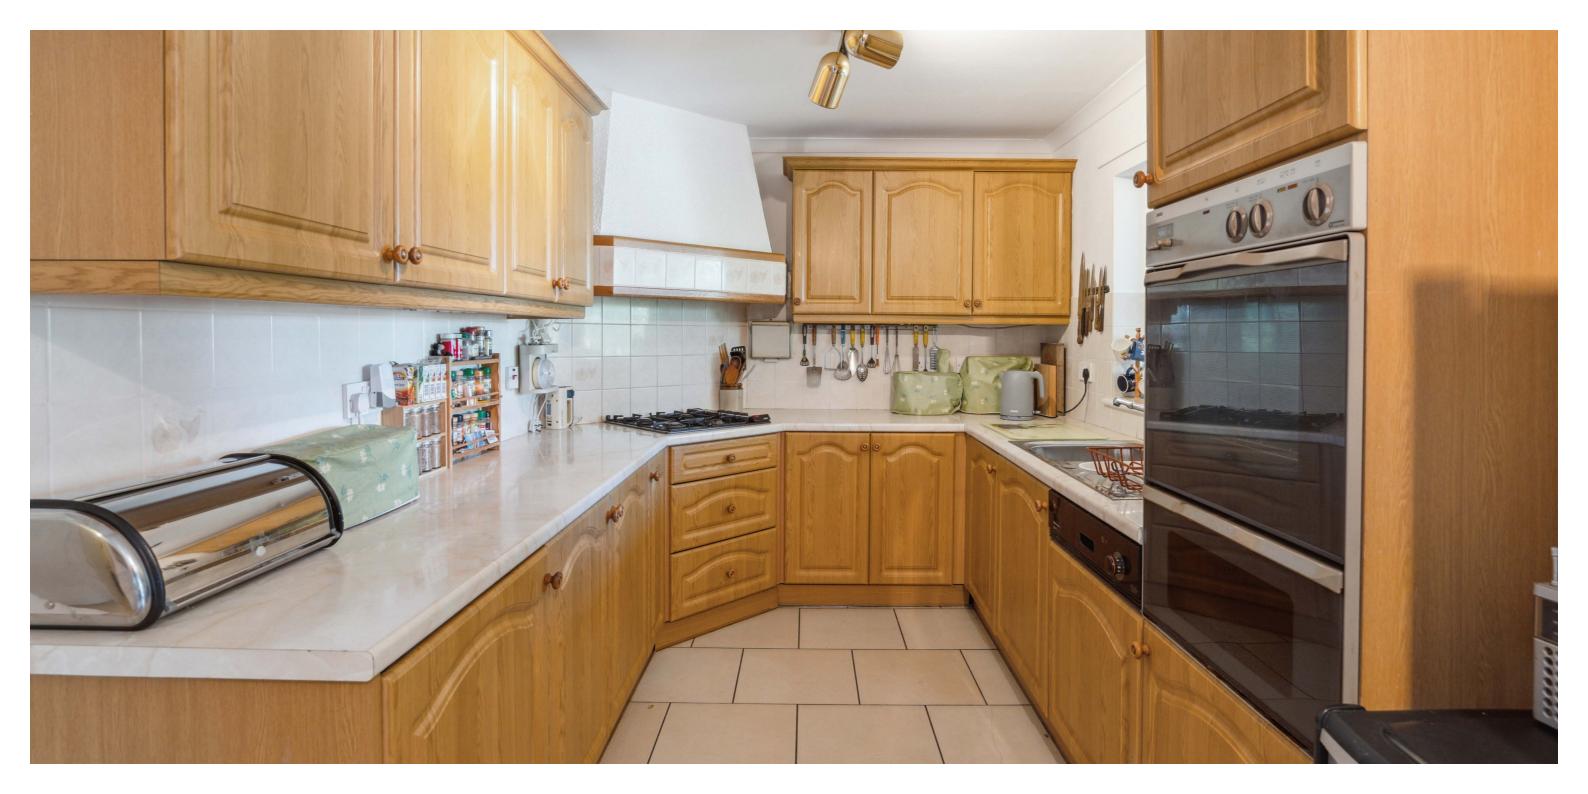

The ground floor accommodation comprises entrance hall, to the front a spacious reception room with feature gas fire, a home office with built-in storage and a WC. To the rear, and on a lower level, is a good sized kitchen, separate utility room, useful storage cupboards, spacious dining room and the garden room extension with beautiful views to the Campsies, perfect for year-round enjoyment.