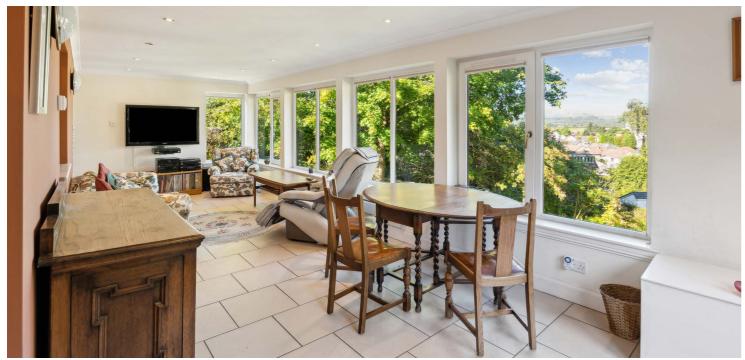

The ground floor accommodation comprises entrance hall, to the front a spacious reception room with feature gas fire, a home office with built-in storage and a WC. To the rear, and on a lower level, is a good sized kitchen, separate utility room, useful storage cupboards, spacious dining room and the garden room extension with beautiful views to the Campsies, perfect for year-round enjoyment.