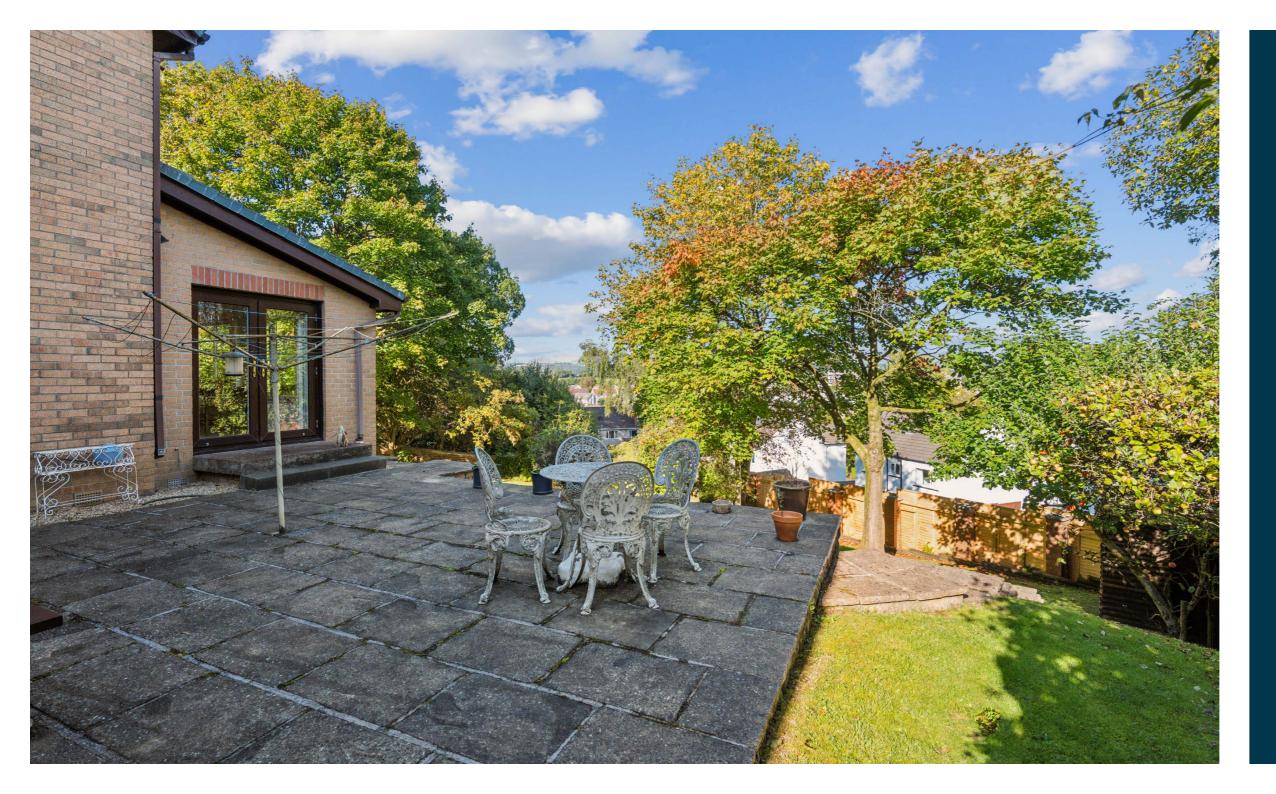

The ground floor accommodation comprises entrance hall, to the front a spacious reception room with feature gas fire, a home office with built-in storage and a WC. To the rear, and on a lower level, is a good sized kitchen, separate utility room, useful storage cupboards, spacious dining room and the garden room extension with beautiful views to the Campsies, perfect for year-round enjoyment.

Upstairs the principal bedroom is generously proportioned with fitted storage and an ensuite shower room. There are three further double bedrooms and a family bathroom.

Externally there is a monoblocked driveway with space for several cars, double garage and private rear garden with patio area.