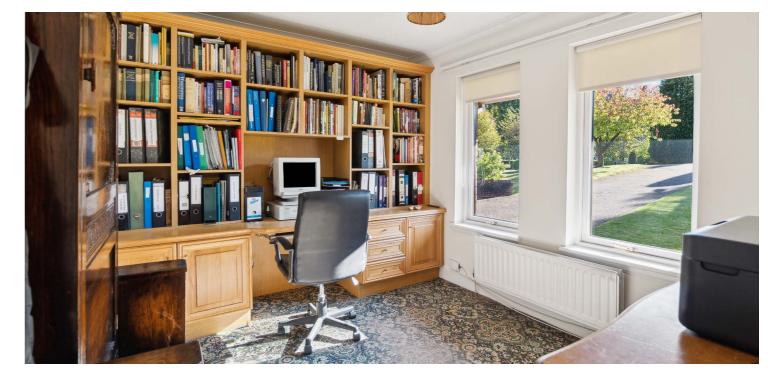

The ground floor accommodation comprises entrance hall, to the front a spacious reception room with feature gas fire, a home office with built-in storage and a WC. To the rear, and on a lower level, is a good sized kitchen, separate utility room, useful storage cupboards, spacious dining room and the garden room extension with beautiful views to the Campsies, perfect for year-round enjoyment.