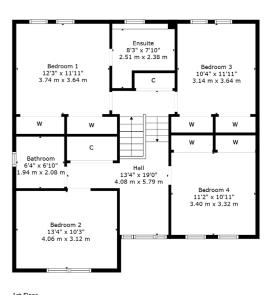

Upstairs the principal bedroom is generously proportioned with fitted storage and an ensuite shower room. There are three further double bedrooms and a family bathroom.

Externally there is a monoblocked driveway with space for several cars, double garage and private rear garden with patio area.