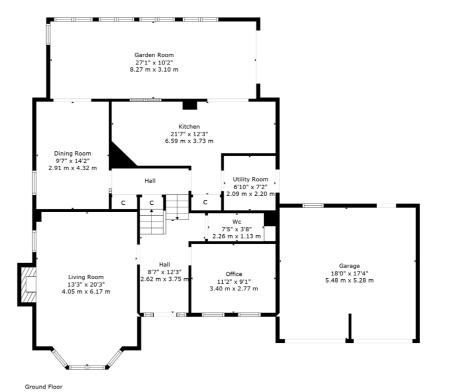

The ground floor accommodation comprises entrance hall, to the front a spacious reception room with feature gas fire, a home office with built-in storage and a WC. To the rear, and on a lower level, is a good sized kitchen, separate utility room, useful storage cupboards, spacious dining room and the garden room extension with beautiful views to the Campsies, perfect for year-round enjoyment.

Upstairs the principal bedroom is generously proportioned with fitted storage and an ensuite shower room. There are three further double bedrooms and a family bathroom.

Externally there is a monoblocked driveway with space for several cars, double garage and private rear garden with patio area.