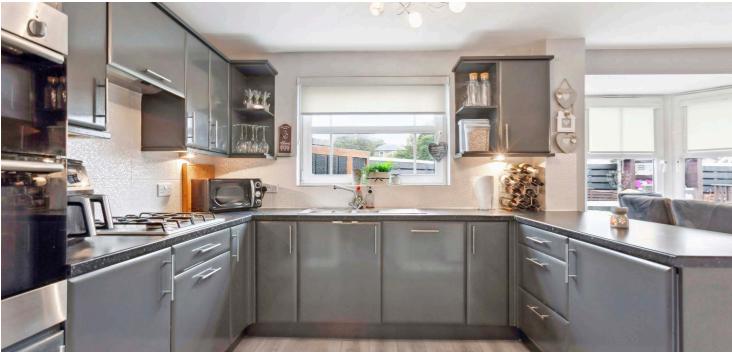

The current owners have upgraded the property throughout and in full the walk in accommodation comprises; spacious reception hallway with a large storage cupboard under the stairs; a downstairs WC, a useful snug/study ideal as a work from home space, front facing lounge featuring a lovely bay window, a superb contemporary style dining kitchen with a range of base and wall mounted units, breakfasting bar and ample space for dining, and a large useful utility room with door allowing access into the garden.