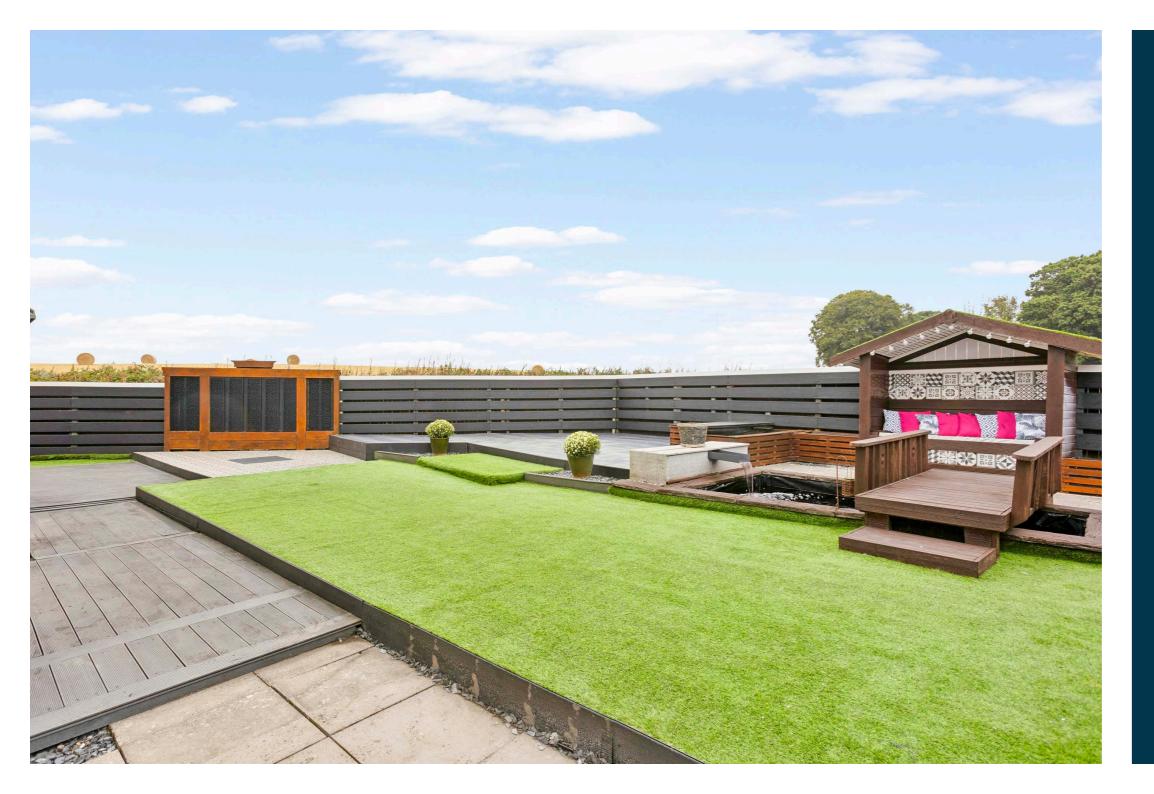

The property is further enhanced by double glazing and gas central heating.

Externally there is a driveway with ample parking for several vehicles. The front garden features a flat lawn with path leading to the front door. There is also a large detached double garage with power and light. The rear garden has been landscaped and is impeccably presented. Combining a mix of artificial lawns, water feature, patio areas, with a garden room bar, this garden is the perfect space for alfresco dining and entertaining. Particular note should be drawn to the outstanding privacy to the rear and the fantastic outlook over the adjacent countryside.