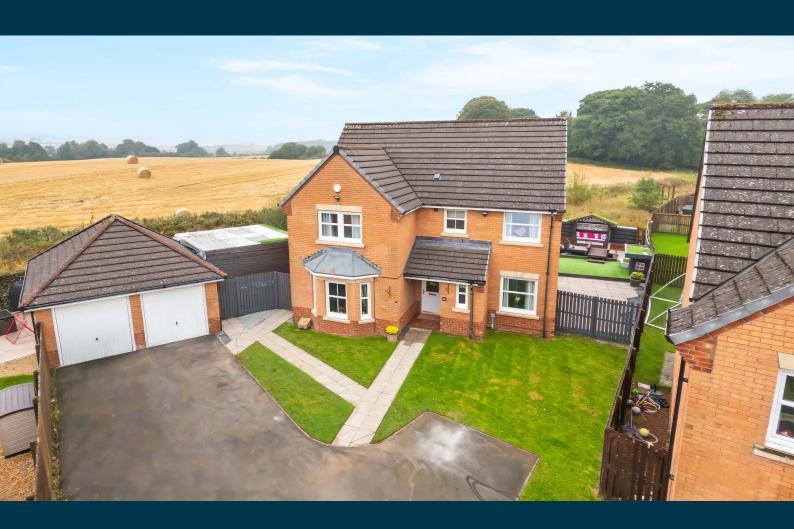

## **101 BLACKHILL GARDENS**

SUMMERSTON

www.corumproperty.co.uk

- 4 | BEDROOMS
- 4 | BATHROOMS
- 2 | PUBLIC ROOMS

Boasting what has to be the best position within the development with an outstanding corner plot, and views over the following countryside to the rear, 101 Blackhill Gardens is an exceptional four bedroom detached family home in a desirable pocket of Summerston. The property is one of the larger style homes in the development and offers extremely flexible and adaptable family accommodation over two levels, with superb garden, garden room housing a home bar, large driveway and detached double garage.

The property is further enhanced by double glazing and gas central heating.

Externally there is a driveway with ample parking for several vehicles. The front garden features a flat lawn with path leading to the front door. There is also a large detached double garage with power and light. The rear garden has been landscaped and is impeccably presented. Combining a mix of artificial lawns, water feature, patio areas, with a garden room bar, this garden is the perfect space for alfresco dining and entertaining. Particular note should be drawn to the outstanding privacy to the rear and the fantastic outlook over the adjacent countryside.