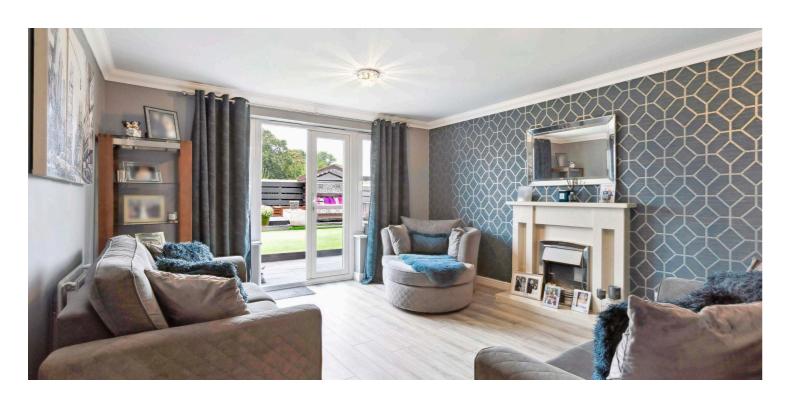

The current owners have upgraded the property throughout and in full the walk in accommodation comprises; spacious reception hallway with a large storage cupboard under the stairs; a downstairs WC, a useful snug/study ideal as a work from home space, front facing lounge featuring a lovely bay window, a superb contemporary style dining kitchen with a range of base and wall mounted units, breakfasting bar and ample space for dining, and a large useful utility room with door allowing access into the garden.