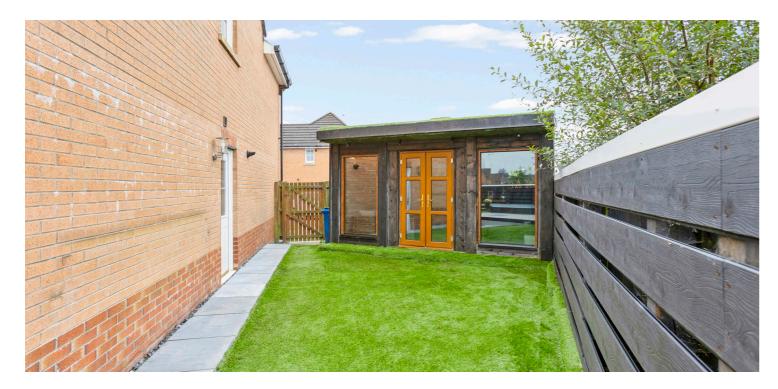

The property is further enhanced by double glazing and gas central heating.

Externally there is a driveway with ample parking for several vehicles. The front garden features a flat lawn with path leading to the front door. There is also a large detached double garage with power and light. The rear garden has been landscaped and is impeccably presented. Combining a mix of artificial lawns, water feature, patio areas, with a garden room bar, this garden is the perfect space for alfresco dining and entertaining. Particular note should be drawn to the outstanding privacy to the rear and the fantastic outlook over the adjacent countryside.