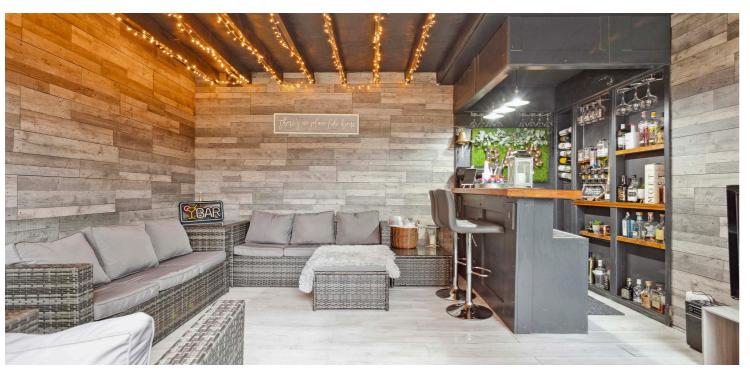

The property is further enhanced by double glazing and gas central heating.

Externally there is a driveway with ample parking for several vehicles. The front garden features a flat lawn with path leading to the front door. There is also a large detached double garage with power and light. The rear garden has been landscaped and is impeccably presented. Combining a mix of artificial lawns, water feature, patio areas, with a garden room bar, this garden is the perfect space for alfresco dining and entertaining. Particular note should be drawn to the outstanding privacy to the rear and the fantastic outlook over the adjacent countryside.