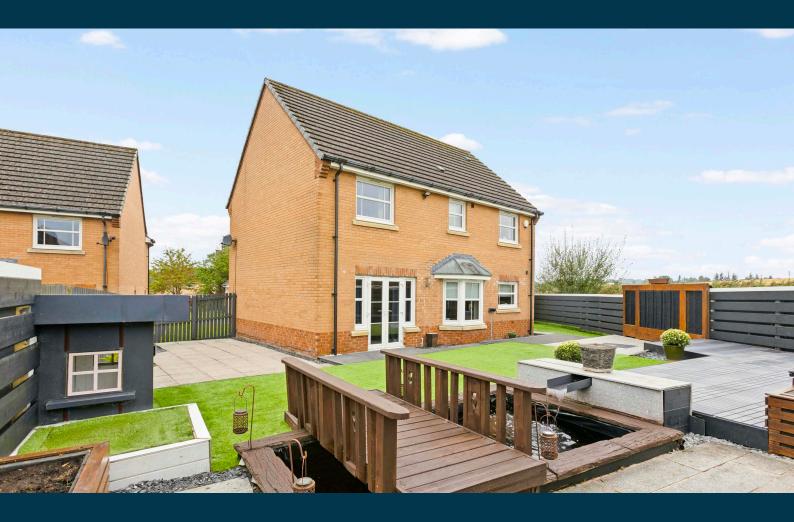

The property is further enhanced by double glazing and gas central heating.

Externally there is a driveway with ample parking for several vehicles. The front garden features a flat lawn with path leading to the front door. There is also a large detached double garage with power and light. The rear garden has been landscaped and is impeccably presented. Combining a mix of artificial lawns, water feature, patio areas, with a garden room bar, this garden is the perfect space for alfresco dining and entertaining. Particular note should be drawn to the outstanding privacy to the rear and the fantastic outlook over the adjacent countryside.