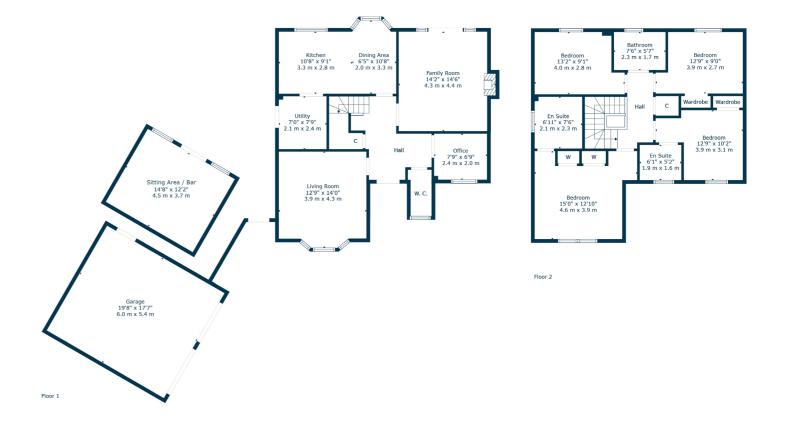

The current owners have upgraded the property throughout and in full the walk in accommodation comprises; spacious reception hallway with a large storage cupboard under the stairs; a downstairs WC, a useful snug/study ideal as a work from home space, front facing lounge featuring a lovely bay window, a superb contemporary style dining kitchen with a range of base and wall mounted units, breakfasting bar and ample space for dining, and a large useful utility room with door allowing access into the garden.

The upper level accesses four double bedrooms which have been tastefully decorated, the principal bedroom benefits from fitted wardrobes with sliding doors and ensuite with walk in shower, sink and WC, bedroom two also has fitted wardrobes and en-suite with walk in shower, and bedroom three has fitted storage. Bedroom four is currently utilised as a dressing room. A well appointed family bathroom with three piece suite completes the accommodation.

The property is further enhanced by double glazing and gas central heating.

Externally there is a driveway with ample parking for several vehicles. The front garden features a flat lawn with path leading to the front door. There is also a large detached double garage with power and light. The rear garden has been landscaped and is impeccably presented. Combining a mix of artificial lawns, water feature, patio areas, with a garden room bar, this garden is the perfect space for alfresco dining and entertaining. Particular note should be drawn to the outstanding privacy to the rear and the fantastic outlook over the adjacent countryside.