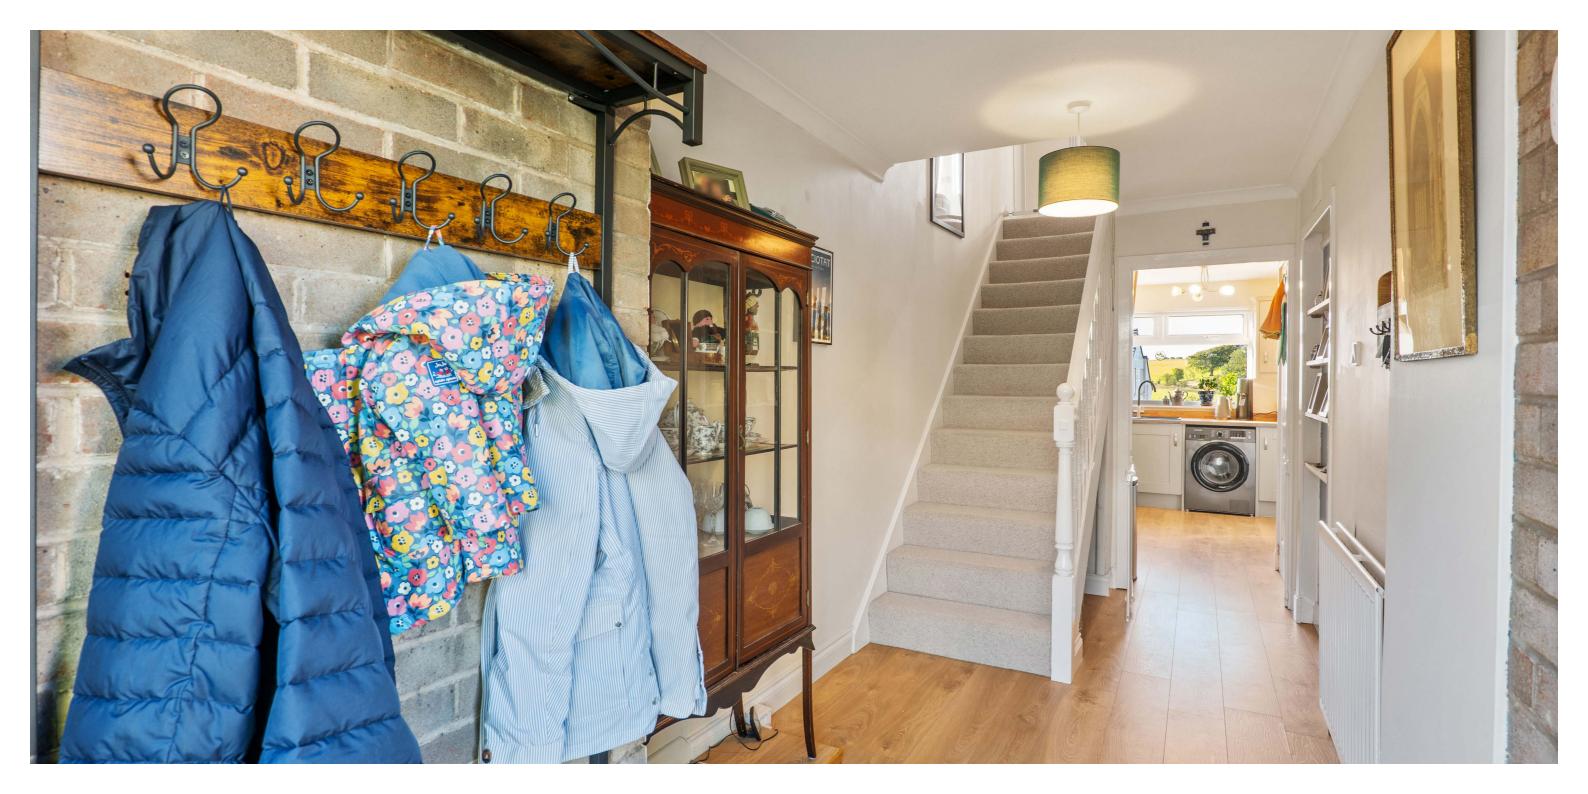

The subject comprise; entrance hallway, a spacious living room with a large picture window to the front aiding natural light, dining room with patio doors out to the rear garden, and well equipped and attractive modern open planned kitchen. Stairs lead up to the upper floor landing with storage, three bedrooms, two of good double proportion and a smaller third bedroom, and an attractive family bathroom with three-piece suite, including a shower over bath. There is also a good sized loft accessed via hatch.