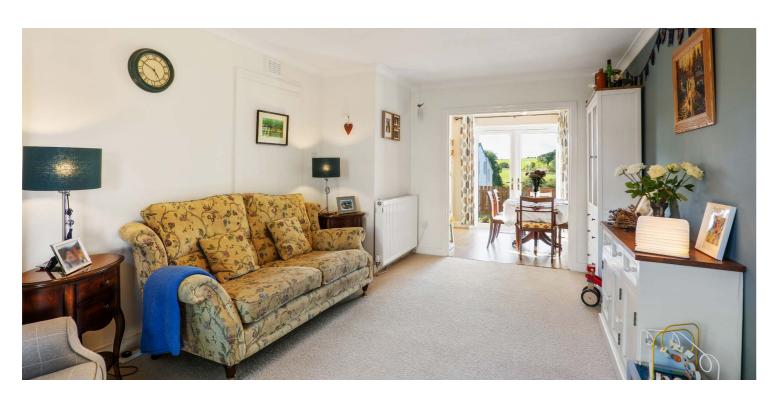

The subject comprise; entrance hallway, a spacious living room with a large picture window to the front aiding natural light, dining room with patio doors out to the rear garden, and well equipped and attractive modern open planned kitchen. Stairs lead up to the upper floor landing with storage, three bedrooms, two of good double proportion and a smaller third bedroom, and an attractive family bathroom with three-piece suite, including a shower over bath. There is also a good sized loft accessed via hatch.