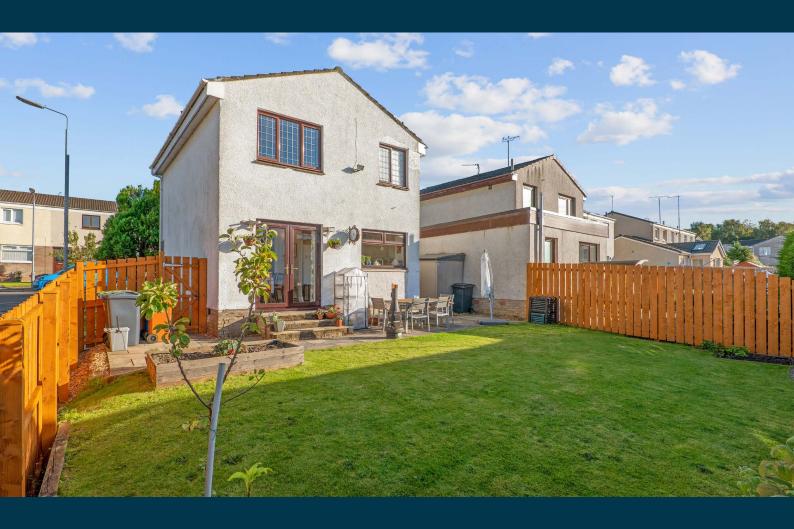

Externally the property has attractive front and rear gardens, the rear being enclosed and laid mainly to lawn with good sized patio area. There are delightful open countryside views to the rear of the property.