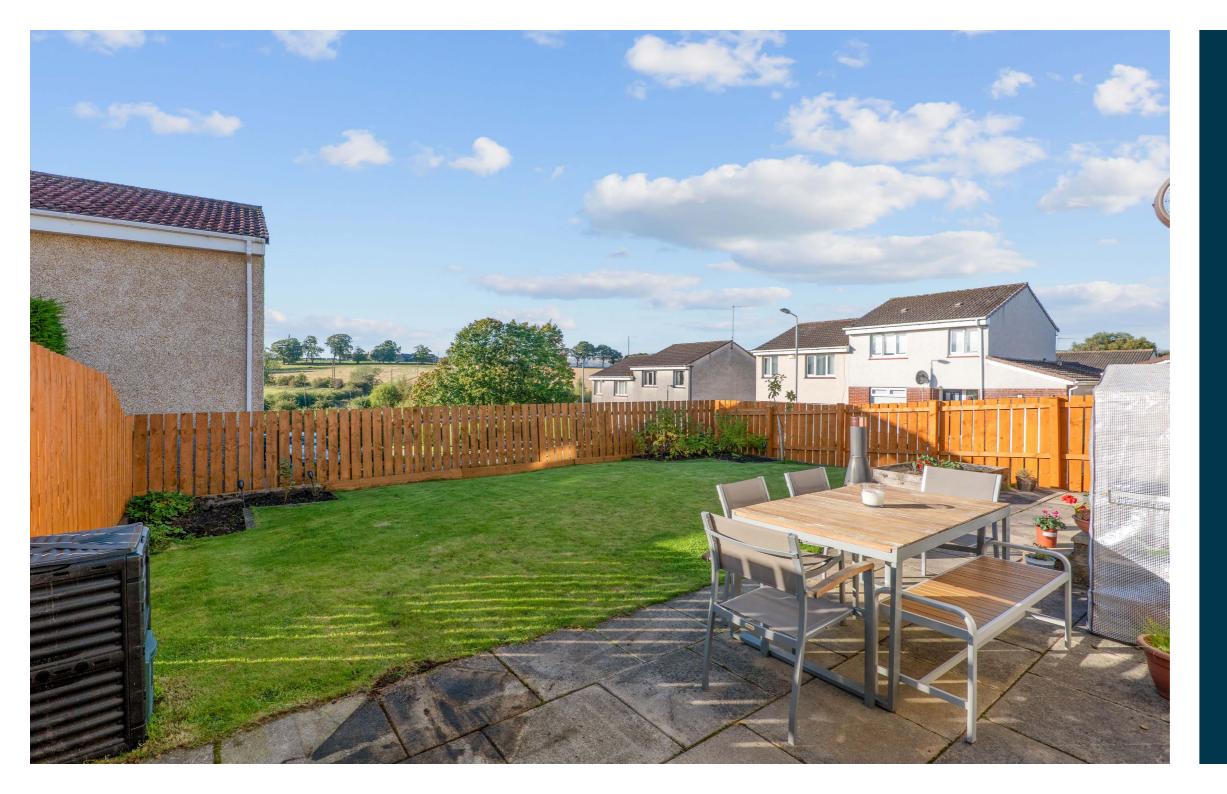

Externally the property has attractive front and rear gardens, the rear being enclosed and laid mainly to lawn with good sized patio area. There are delightful open countryside views to the rear of the property.