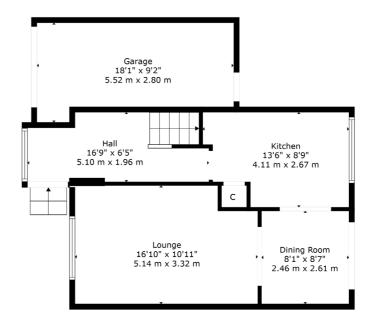

Ground Floor 1st Floor

The property falls within the catchment area for the excellent Lenzie Academy, and is close to local shops, cafés, restaurants and Lenzie Railway Station. Lenzie also offers various leisure facilities, including a golf course, tennis courts and bowling club. The neighbouring town of Kirkintilloch offers a wider range of amenities including shops, supermarkets, marina, leisure centre and a host of bars and restaurants. In addition to this, there are excellent road links nearby allowing easy access to Glasgow City Centre and the Central Belt motorway network system.