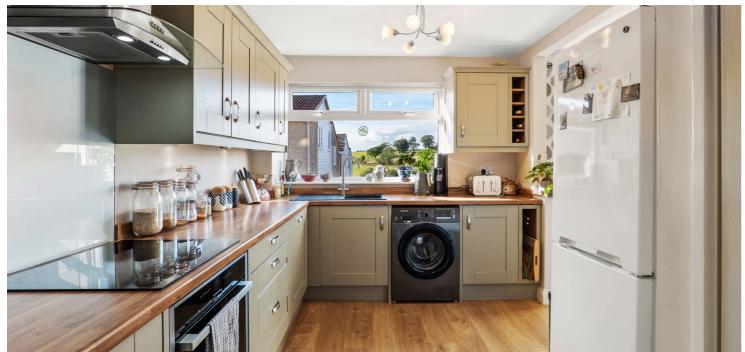

The subject comprise; entrance hallway, a spacious living room with a large picture window to the front aiding natural light, dining room with patio doors out to the rear garden, and well equipped and attractive modern open planned kitchen. Stairs lead up to the upper floor landing with storage, three bedrooms, two of good double proportion and a smaller third bedroom, and an attractive family bathroom with three-piece suite, including a shower over bath. There is also a good sized loft accessed via hatch.