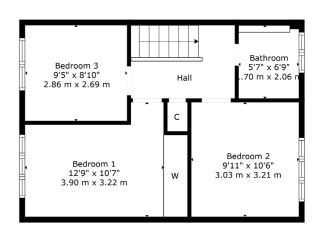

Ground Floor 1st Floor

The property falls within the catchment area for the excellent Lenzie Academy, and is close to local shops, cafés, restaurants and Lenzie Railway Station. Lenzie also offers various leisure facilities, including a golf course, tennis courts and bowling club. The neighbouring town of Kirkintilloch offers a wider range of amenities including shops, supermarkets, marina, leisure centre and a host of bars and restaurants. In addition to this, there are excellent road links nearby allowing easy access to Glasgow City Centre and the Central Belt motorway network system.