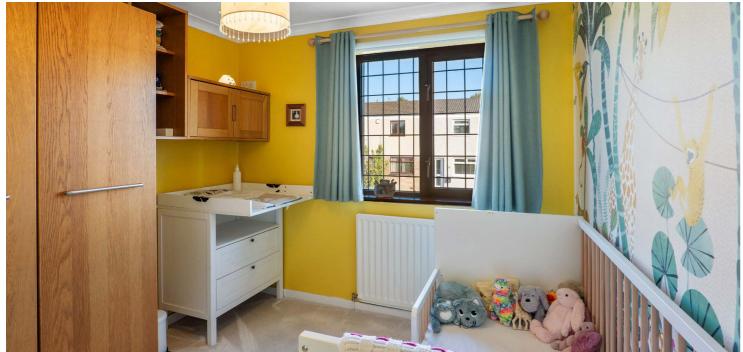

The subject comprise; entrance hallway, a spacious living room with a large picture window to the front aiding natural light, dining room with patio doors out to the rear garden, and well equipped and attractive modern open planned kitchen. Stairs lead up to the upper floor landing with storage, three bedrooms, two of good double proportion and a smaller third bedroom, and an attractive family bathroom with three-piece suite, including a shower over bath. There is also a good sized loft accessed via hatch.