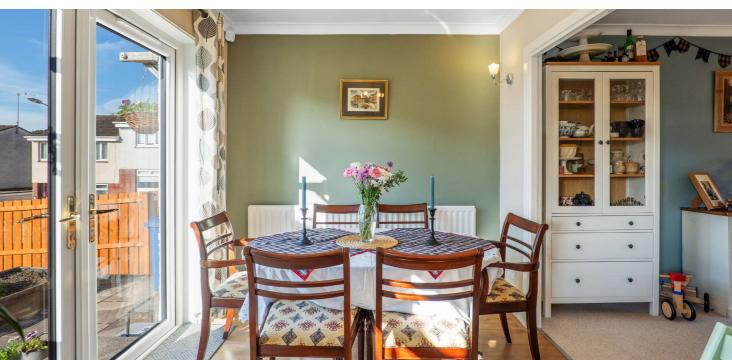

The subject comprise; entrance hallway, a spacious living room with a large picture window to the front aiding natural light, dining room with patio doors out to the rear garden, and well equipped and attractive modern open planned kitchen. Stairs lead up to the upper floor landing with storage, three bedrooms, two of good double proportion and a smaller third bedroom, and an attractive family bathroom with three-piece suite, including a shower over bath. There is also a good sized loft accessed via hatch.