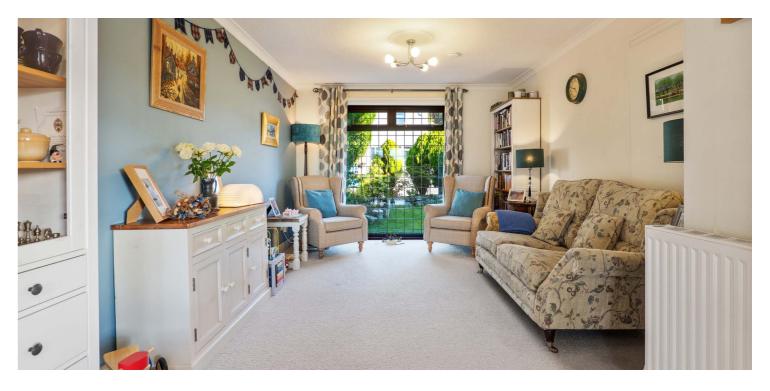

The subject comprise; entrance hallway, a spacious living room with a large picture window to the front aiding natural light, dining room with patio doors out to the rear garden, and well equipped and attractive modern open planned kitchen. Stairs lead up to the upper floor landing with storage, three bedrooms, two of good double proportion and a smaller third bedroom, and an attractive family bathroom with three-piece suite, including a shower over bath. There is also a good sized loft accessed via hatch.