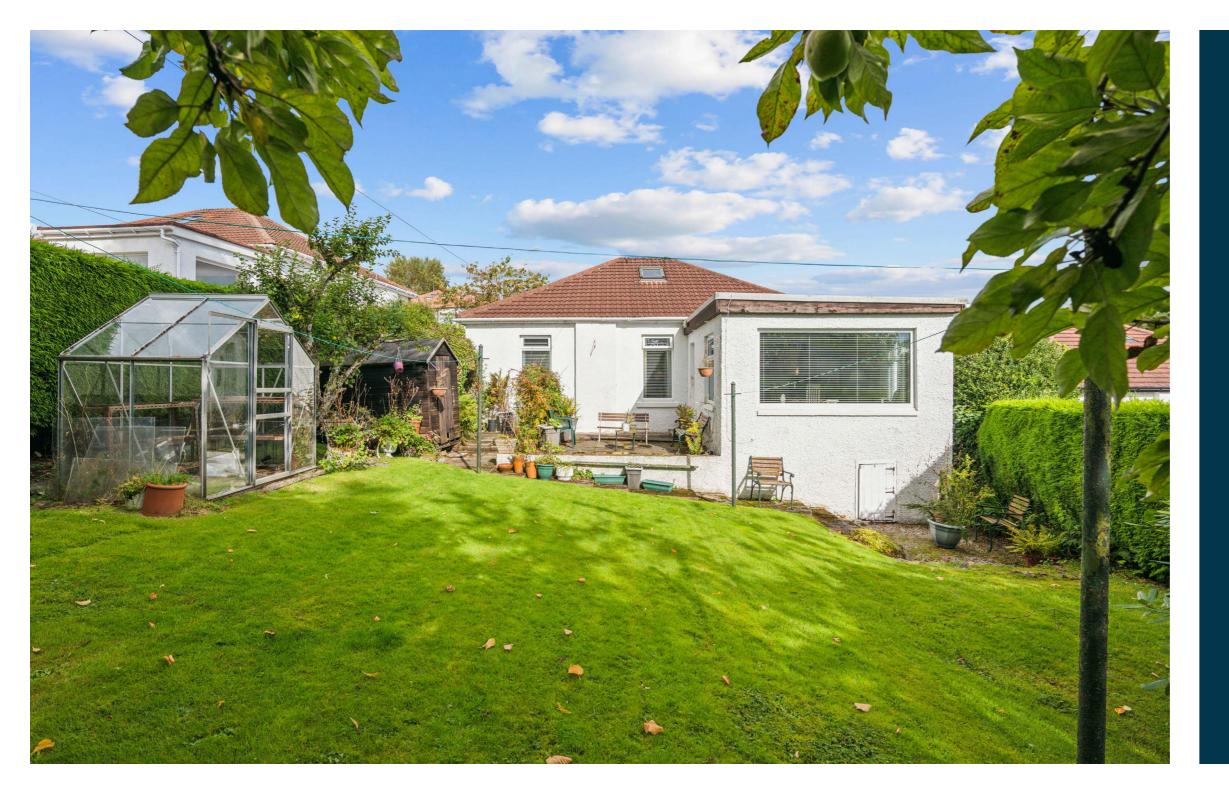

The property benefits from double glazing and gas central heating.

Outside, to the front, there is a driveway and lovely garden, and rear garden which is enclosed by a timber fence and features grass and mature shrubs/ trees. There is also a garden shed.