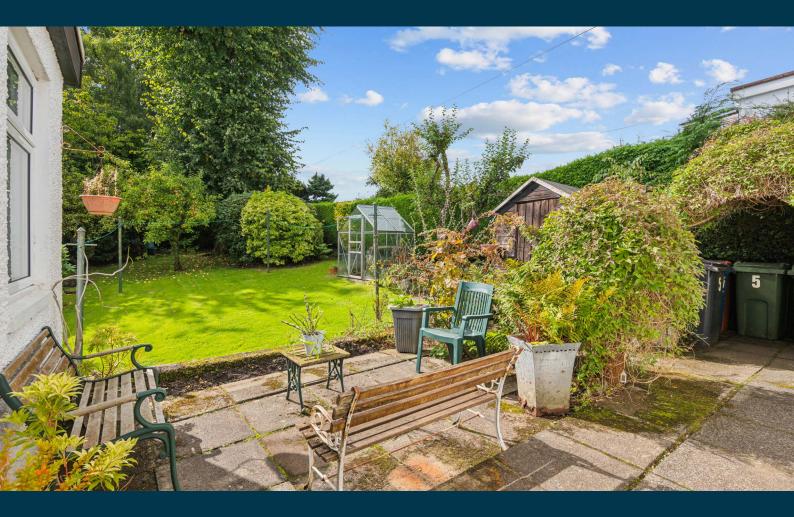

The property benefits from double glazing and gas central heating.

Outside, to the front, there is a driveway and lovely garden, and rear garden which is enclosed by a timber fence and features grass and mature shrubs/ trees. There is also a garden shed.