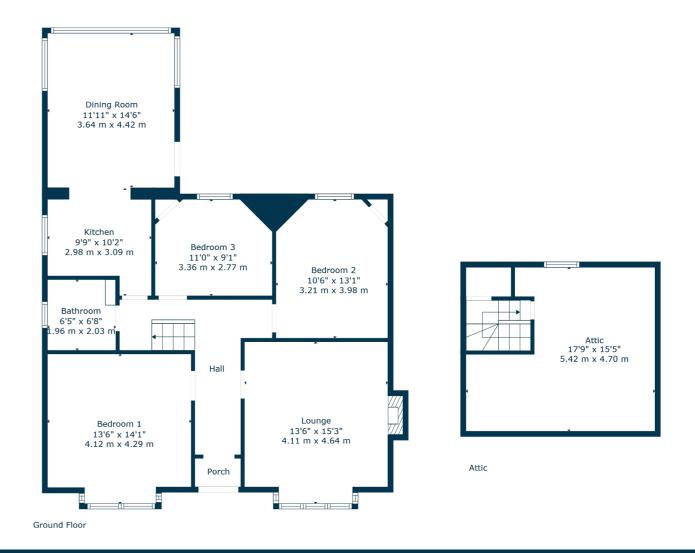

In need of modernisation yet offering a spacious and adaptable layout, the accommodation comprises:entrance hallway, with staircase off to an upstairs floored and lined loft space, living room, three bedrooms, open planned kitchen and additional family room to the rear, and bathroom.

\* All measurements and distances are approximate Floorplans are for illustration purposes and may not be to scale.