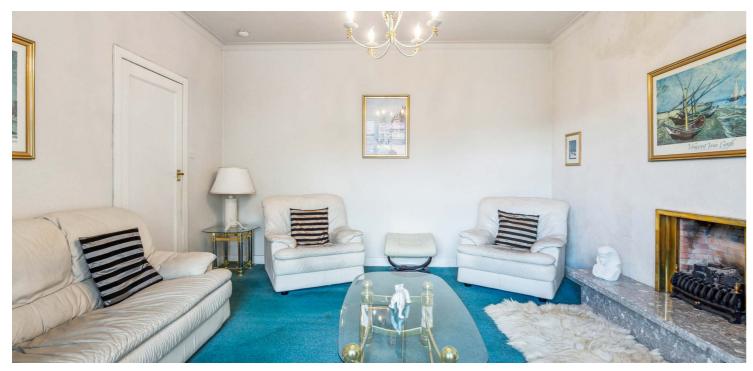

In need of modernisation yet offering a spacious and adaptable layout, the accommodation comprises:entrance hallway, with staircase off to an upstairs floored and lined loft space, living room, three bedrooms, open planned kitchen and additional family room to the rear, and bathroom.