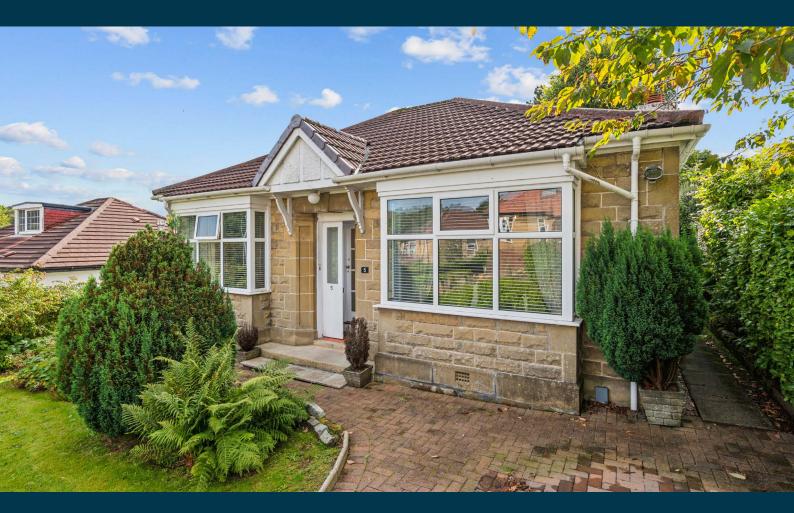

## 2 | PUBLIC ROOMS

Located within the sought after Hillfoot area of Bearsden and within the catchment area for both Bearsden Primary and Bearsden Academy, is this handsome three bedroomed detached bungalow which benefits from a reasonably level, mature rear garden.

In need of modernisation yet offering a spacious and adaptable layout, the accommodation comprises:entrance hallway, with staircase off to an upstairs floored and lined loft space, living room, three bedrooms, open planned kitchen and additional family room to the rear, and bathroom.

The property benefits from double glazing and gas central heating.

Outside, to the front, there is a driveway and lovely garden, and rear garden which is enclosed by a timber fence and features grass and mature shrubs/ trees. There is also a garden shed.