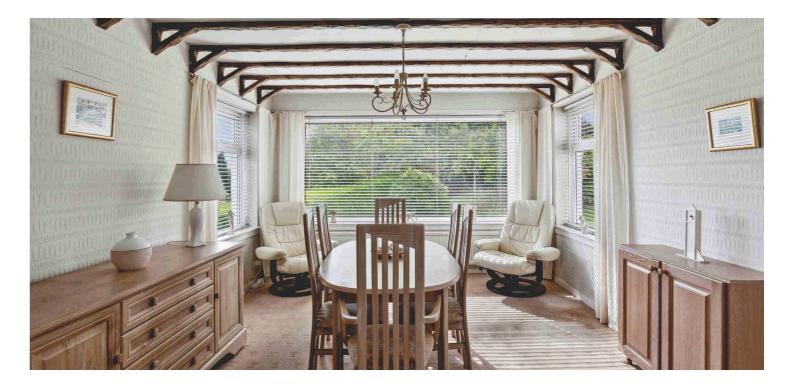

In need of modernisation yet offering a spacious and adaptable layout, the accommodation comprises:entrance hallway, with staircase off to an upstairs floored and lined loft space, living room, three bedrooms, open planned kitchen and additional family room to the rear, and bathroom.