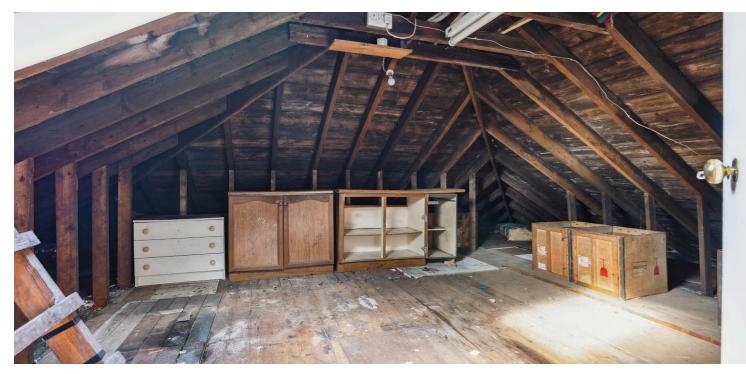

In need of modernisation yet offering a spacious and adaptable layout, the accommodation comprises:entrance hallway, with staircase off to an upstairs floored and lined loft space, living room, three bedrooms, open planned kitchen and additional family room to the rear, and bathroom.