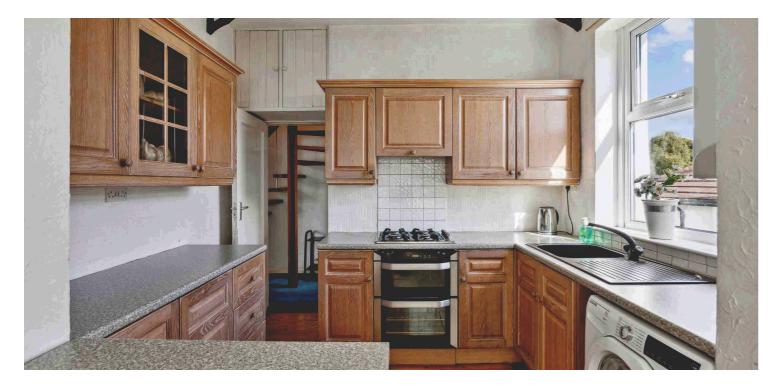

In need of modernisation yet offering a spacious and adaptable layout, the accommodation comprises:entrance hallway, with staircase off to an upstairs floored and lined loft space, living room, three bedrooms, open planned kitchen and additional family room to the rear, and bathroom.