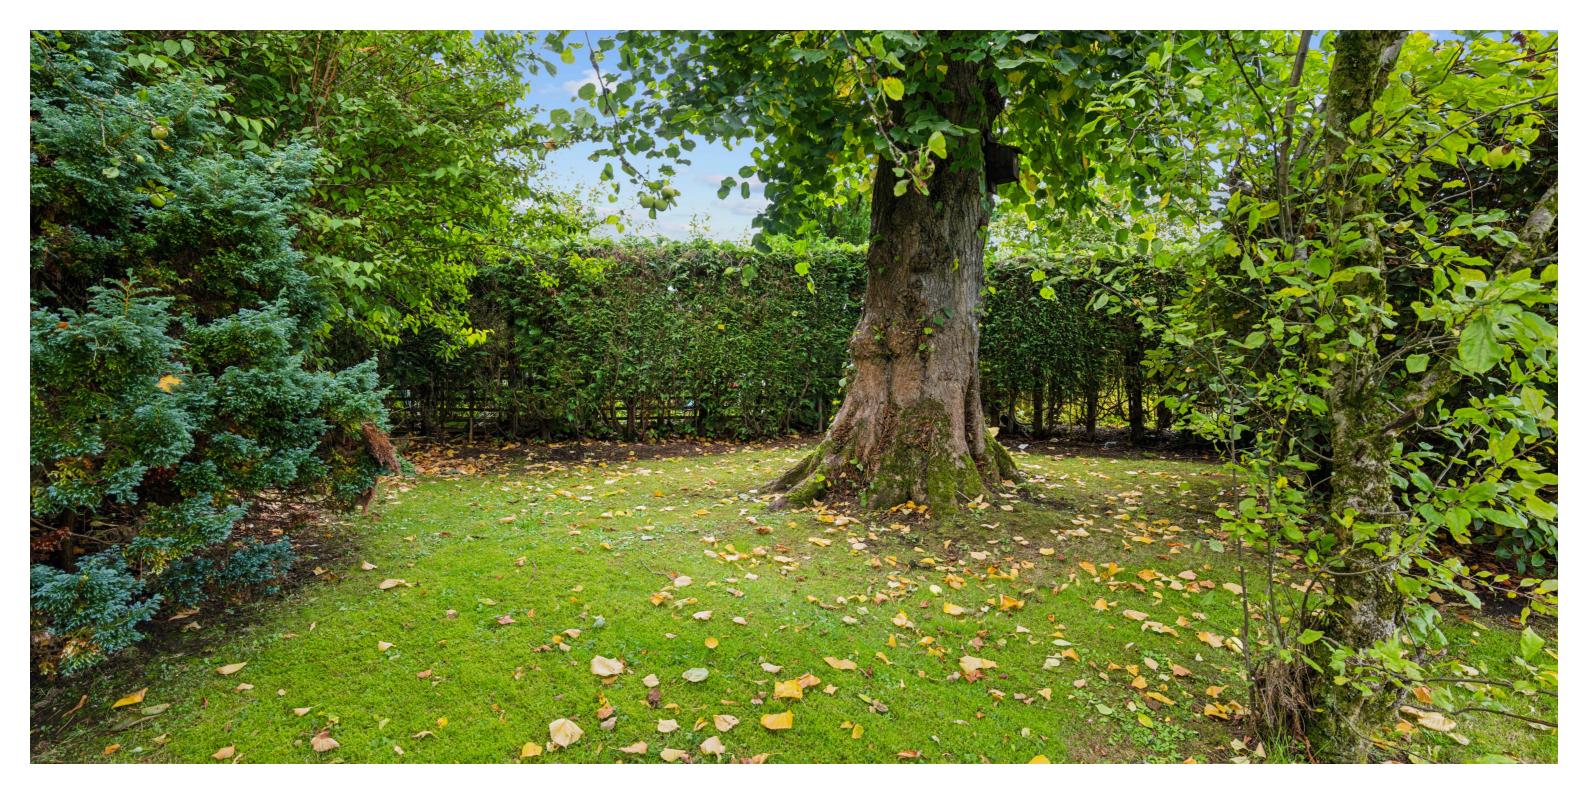

The property benefits from double glazing and gas central heating.

Outside, to the front, there is a driveway and lovely garden, and rear garden which is enclosed by a timber fence and features grass and mature shrubs/ trees. There is also a garden shed.