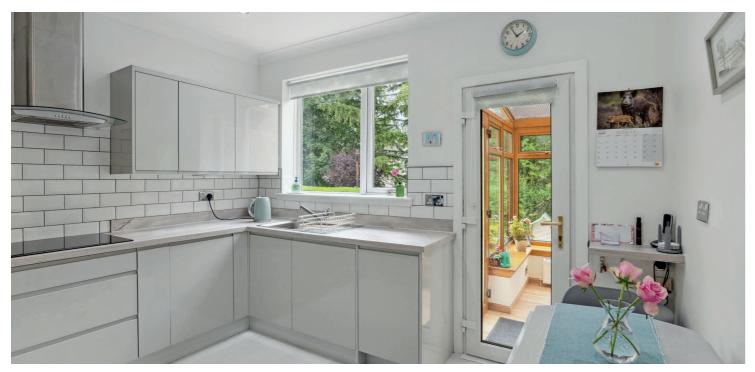

Formed over two levels, the accommodation comprises:spacious formal lounge, with bay window and feature fireplace, front facing formal dining room or additional bedroom four, upgraded and a well equipped, modern kitchen, with a range of base and wall mounted units, integrated appliances and space for dining. From the kitchen, access is provided to a conservatory, which overlooks the beautiful rear gardens. Completing the accommodation on this level, there is a rear facing double bedroom and a well appointed modern shower room. A staircase leads up to a large open hall, which is currently used to incorporate a generous home office. From this area, access is provided to an extremely well propositioned double bedroom, with plentiful fitted storage. A well appointed and extremely spacious bathroom, with three piece suite, including bath, with over bath shower, completes the accommodation.