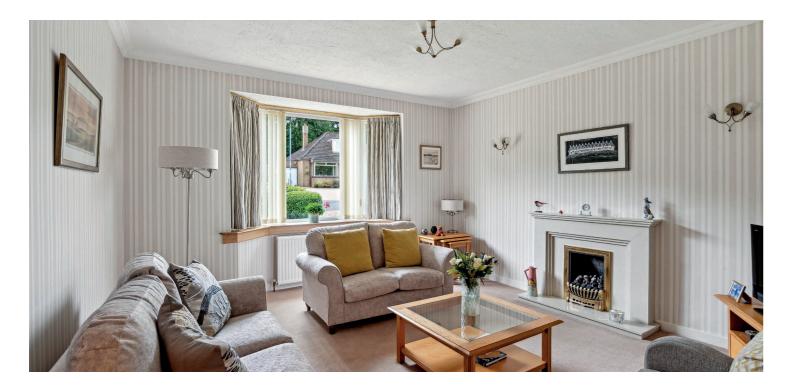

Formed over two levels, the accommodation comprises:spacious formal lounge, with bay window and feature fireplace, front facing formal dining room or additional bedroom four, upgraded and a well equipped, modern kitchen, with a range of base and wall mounted units, integrated appliances and space for dining. From the kitchen, access is provided to a conservatory, which overlooks the beautiful rear gardens. Completing the accommodation on this level, there is a rear facing double bedroom and a well appointed modern shower room. A staircase leads up to a large open hall, which is currently used to incorporate a generous home office. From this area, access is provided to an extremely well propositioned double bedroom, with plentiful fitted storage. A well appointed and extremely spacious bathroom, with three piece suite, including bath, with over bath shower, completes the accommodation.