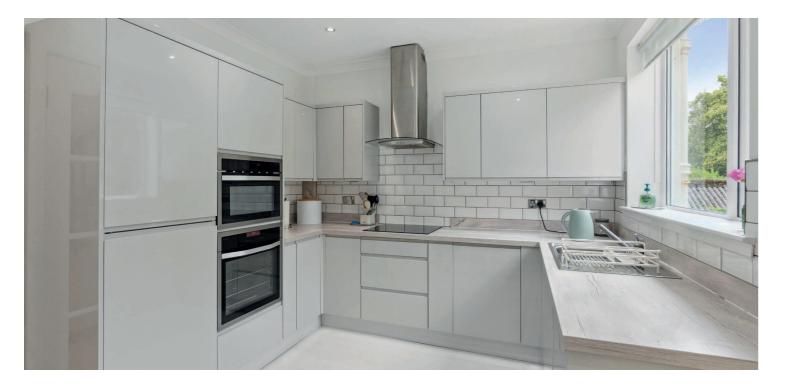

Formed over two levels, the accommodation comprises:spacious formal lounge, with bay window and feature fireplace, front facing formal dining room or additional bedroom four, upgraded and a well equipped, modern kitchen, with a range of base and wall mounted units, integrated appliances and space for dining. From the kitchen, access is provided to a conservatory, which overlooks the beautiful rear gardens. Completing the accommodation on this level, there is a rear facing double bedroom and a well appointed modern shower room. A staircase leads up to a large open hall, which is currently used to incorporate a generous home office. From this area, access is provided to an extremely well propositioned double bedroom, with plentiful fitted storage. A well appointed and extremely spacious bathroom, with three piece suite, including bath, with over bath shower, completes the accommodation.