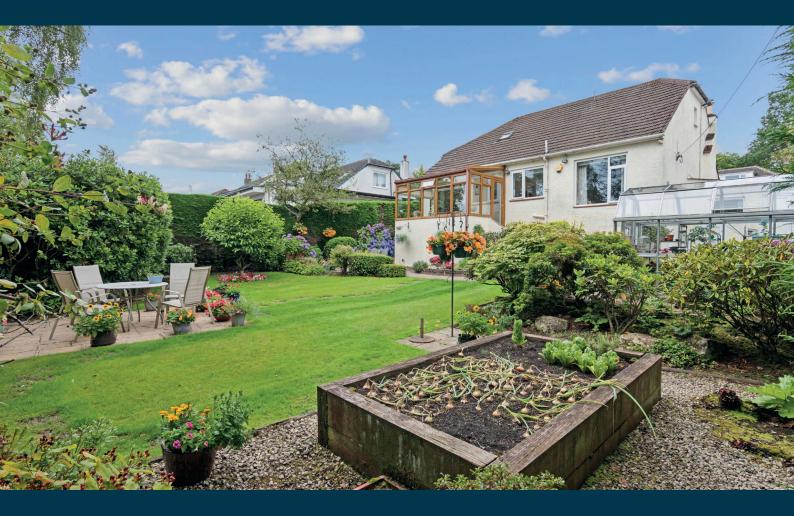

Externally, there are beautifully manicured gardens, both to front and rear. The rear gardens are particularly private and comprise a mix of lawn, mature trees, raised beds, established beds and borders and patio areas. A driveway, to the front, provides plentiful off street parking and there is a single garage.