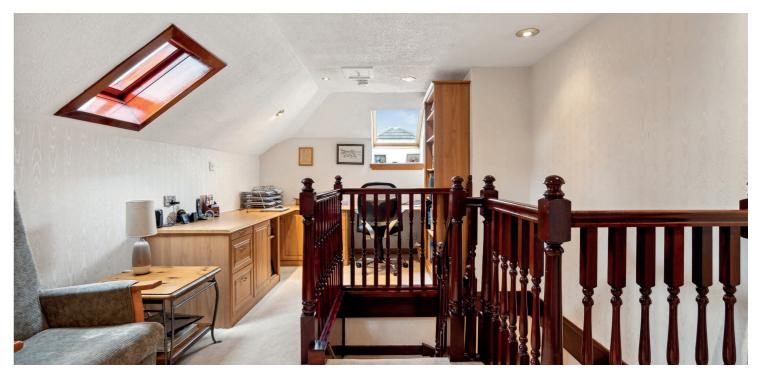

Formed over two levels, the accommodation comprises:spacious formal lounge, with bay window and feature fireplace, front facing formal dining room or additional bedroom four, upgraded and a well equipped, modern kitchen, with a range of base and wall mounted units, integrated appliances and space for dining. From the kitchen, access is provided to a conservatory, which overlooks the beautiful rear gardens. Completing the accommodation on this level, there is a rear facing double bedroom and a well appointed modern shower room. A staircase leads up to a large open hall, which is currently used to incorporate a generous home office. From this area, access is provided to an extremely well propositioned double bedroom, with plentiful fitted storage. A well appointed and extremely spacious bathroom, with three piece suite, including bath, with over bath shower, completes the accommodation.