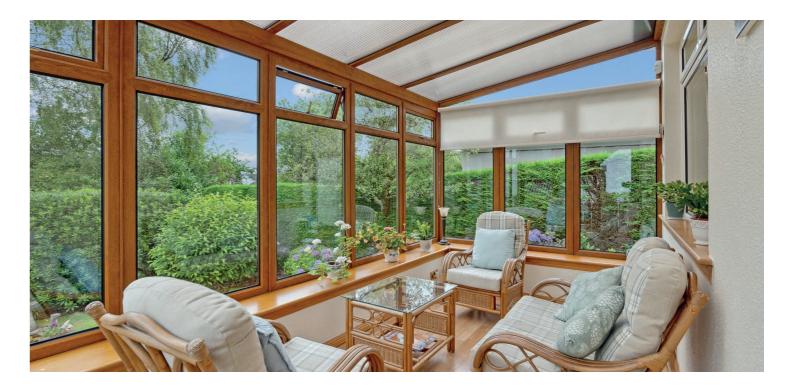

Formed over two levels, the accommodation comprises:spacious formal lounge, with bay window and feature fireplace, front facing formal dining room or additional bedroom four, upgraded and a well equipped, modern kitchen, with a range of base and wall mounted units, integrated appliances and space for dining. From the kitchen, access is provided to a conservatory, which overlooks the beautiful rear gardens. Completing the accommodation on this level, there is a rear facing double bedroom and a well appointed modern shower room. A staircase leads up to a large open hall, which is currently used to incorporate a generous home office. From this area, access is provided to an extremely well propositioned double bedroom, with plentiful fitted storage. A well appointed and extremely spacious bathroom, with three piece suite, including bath, with over bath shower, completes the accommodation.