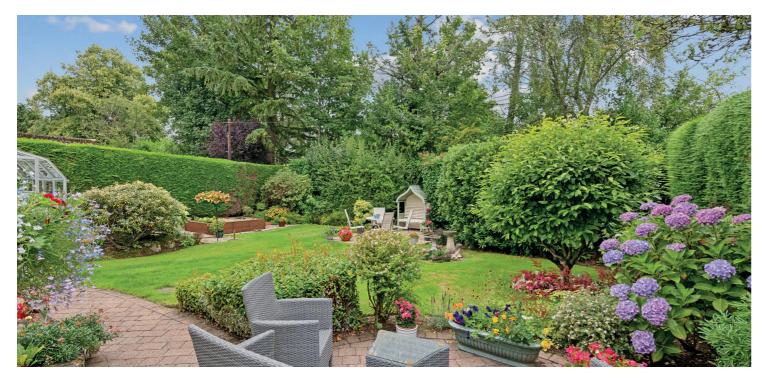

Externally, there are beautifully manicured gardens, both to front and rear. The rear gardens are particularly private and comprise a mix of lawn, mature trees, raised beds, established beds and borders and patio areas. A driveway, to the front, provides plentiful off street parking and there is a single garage.