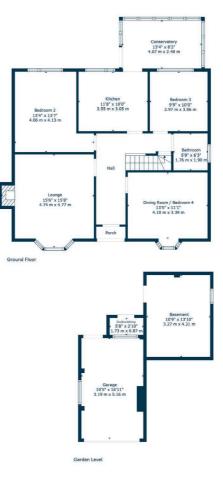

Formed over two levels, the accommodation comprises:spacious formal lounge, with bay window and feature fireplace, front facing formal dining room or additional bedroom four, upgraded and a well equipped, modern kitchen, with a range of base and wall mounted units, integrated appliances and space for dining. From the kitchen, access is provided to a conservatory, which overlooks the beautiful rear gardens. Completing the accommodation on this level, there is a rear facing double bedroom and a well appointed modern shower room. A staircase leads up to a large open hall, which is currently used to incorporate a generous home office. From this area, access is provided to an extremely well propositioned double bedroom, with plentiful fitted storage. A well appointed and extremely spacious bathroom, with three piece suite, including bath, with over bath shower, completes the accommodation.

The property also has an outbuilding and basement, both of which are accessed separately, externally. The outbuilding is currently used as a laundry room and houses the gas boiler and a tumble drier. It also features hooks, ideal for hanging laundry, and a tap.

Externally, there are beautifully manicured gardens, both to front and rear. The rear gardens are particularly private and comprise a mix of lawn, mature trees, raised beds, established beds and borders and patio areas. A driveway, to the front, provides plentiful off street parking and there is a single garage.