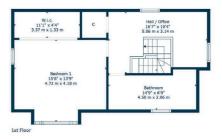

Formed over two levels, the accommodation comprises:spacious formal lounge, with bay window and feature fireplace, front facing formal dining room or additional bedroom four, upgraded and a well equipped, modern kitchen, with a range of base and wall mounted units, integrated appliances and space for dining. From the kitchen, access is provided to a conservatory, which overlooks the beautiful rear gardens. Completing the accommodation on this level, there is a rear facing double bedroom and a well appointed modern shower room. A staircase leads up to a large open hall, which is currently used to incorporate a generous home office. From this area, access is provided to an extremely well propositioned double bedroom, with plentiful fitted storage. A well appointed and extremely spacious bathroom, with three piece suite, including bath, with over bath shower, completes the accommodation.