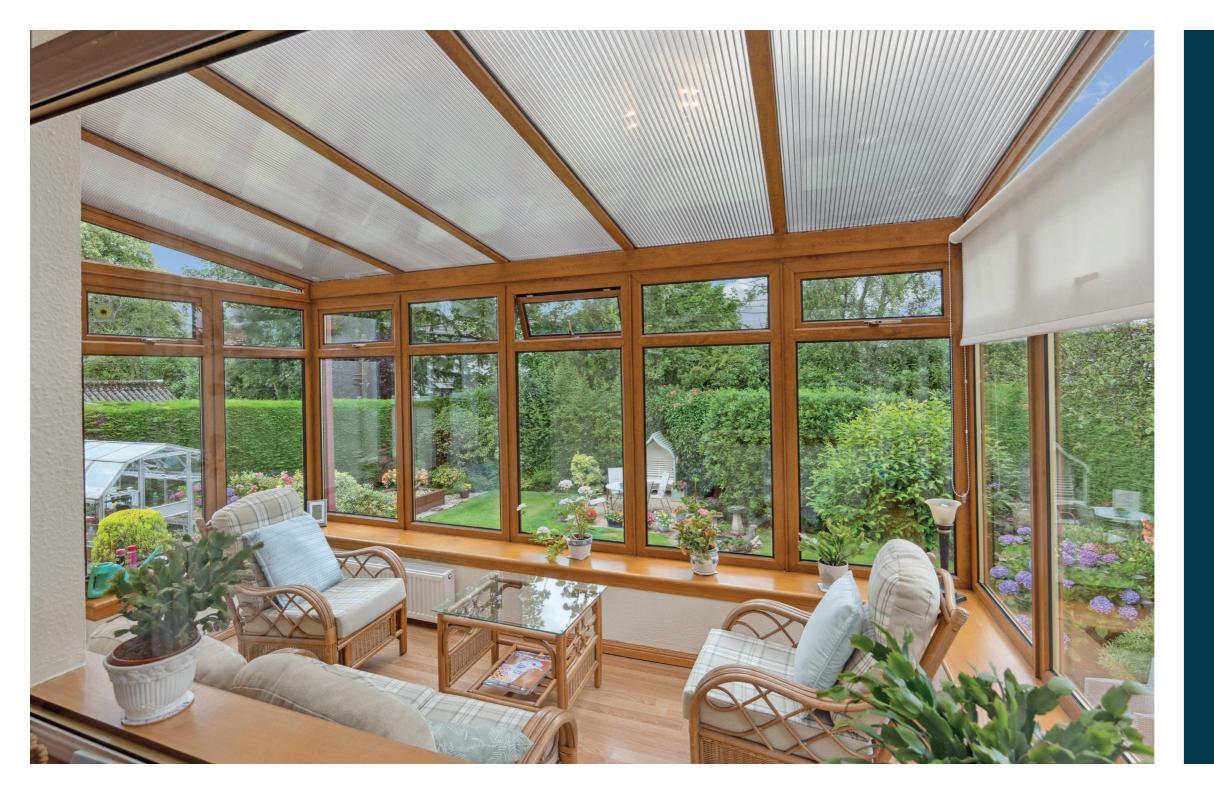

Formed over two levels, the accommodation comprises:spacious formal lounge, with bay window and feature fireplace, front facing formal dining room or additional bedroom four, upgraded and a well equipped, modern kitchen, with a range of base and wall mounted units, integrated appliances and space for dining. From the kitchen, access is provided to a conservatory, which overlooks the beautiful rear gardens. Completing the accommodation on this level, there is a rear facing double bedroom and a well appointed modern shower room. A staircase leads up to a large open hall, which is currently used to incorporate a generous home office. From this area, access is provided to an extremely well propositioned double bedroom, with plentiful fitted storage. A well appointed and extremely spacious bathroom, with three piece suite, including bath, with over bath shower, completes the accommodation.

Externally, there are beautifully manicured gardens, both to front and rear. The rear gardens are particularly private and comprise a mix of lawn, mature trees, raised beds, established beds and borders and patio areas. A driveway, to the front, provides plentiful off street parking and there is a single garage.