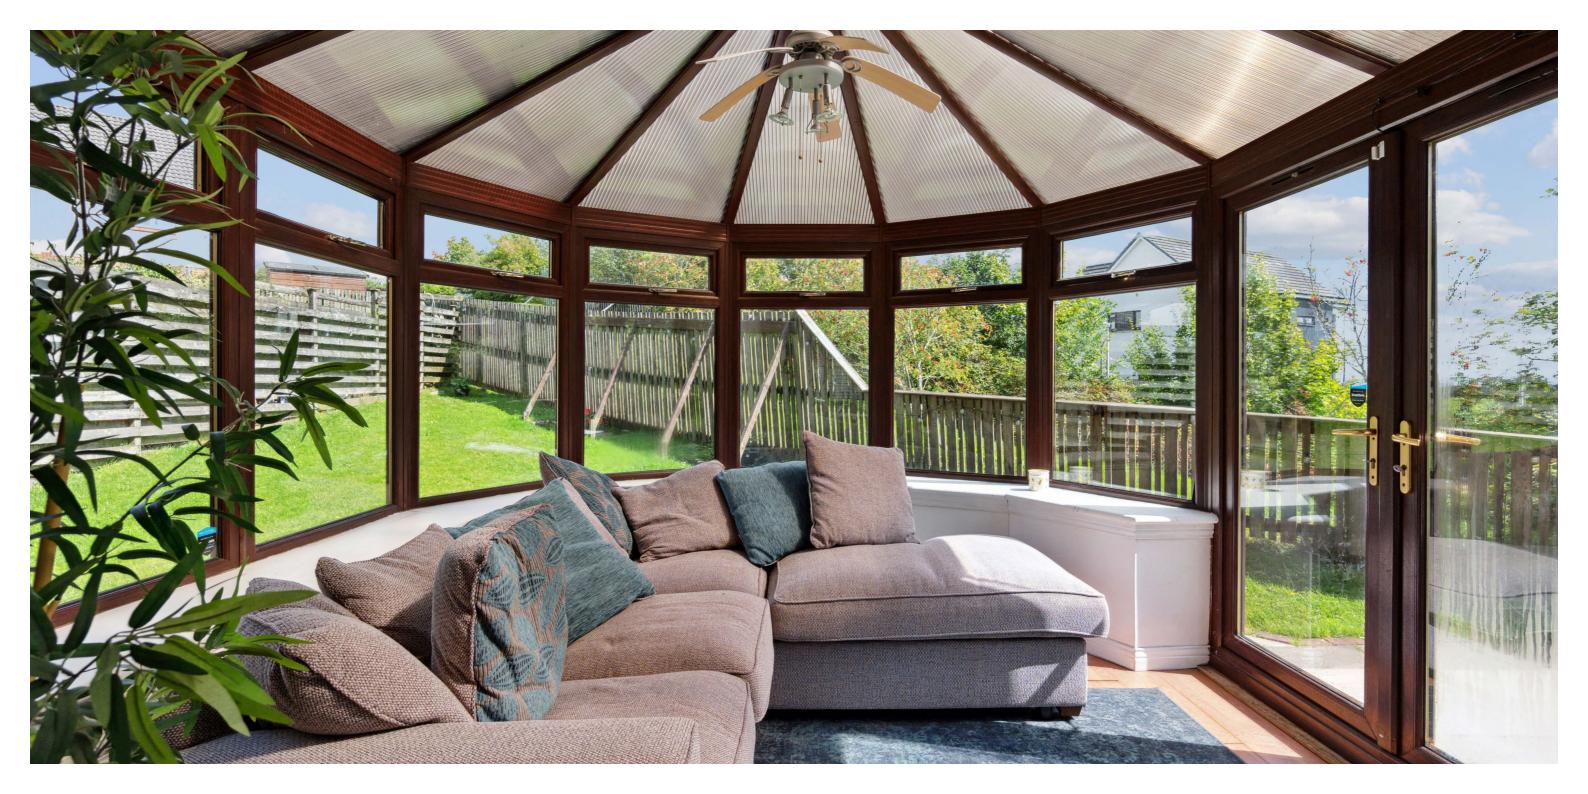

Internally the flexible, well presented and well laid out accommodation extends to entrance vestibule, spacious and bright formal lounge with space for dining leading to the conservatory with direct access to the garden. There is a large, modern kitchen, with a range of base and wall mounted units, integrated appliances and access to the side of the house. The first floor accommodation comprises a principal bedroom with fitted storage and a beautifully appointed ensuite shower room. There are three further good sized bedrooms and a superb and generous family bathroom.