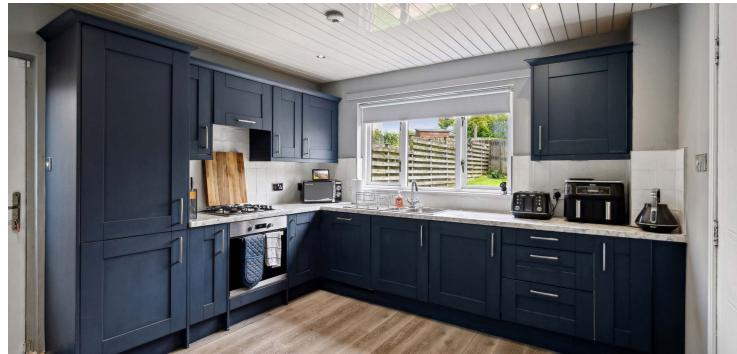

Internally the flexible, well presented and well laid out accommodation extends to entrance vestibule, spacious and bright formal lounge with space for dining leading to the conservatory with direct access to the garden. There is a large, modern kitchen, with a range of base and wall mounted units, integrated appliances and access to the side of the house. The first floor accommodation comprises a principal bedroom with fitted storage and a beautifully appointed ensuite shower room. There are three further good sized bedrooms and a superb and generous family bathroom.