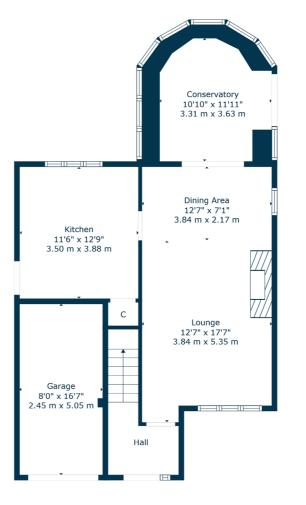

Internally the flexible, well presented and well laid out accommodation extends to entrance vestibule, spacious and bright formal lounge with space for dining leading to the conservatory with direct access to the garden. There is a large, modern kitchen, with a range of base and wall mounted units, integrated appliances and access to the side of the house. The first floor accommodation comprises a principal bedroom with fitted storage and a beautifully appointed ensuite shower room. There are three further good sized bedrooms and a superb and generous family bathroom.

Externally to the front there is a monoblocked driveway with space for two cars, a useful car charger, solar panels and a private rear garden laid with lawn and shrubs.

The property further benefits from a garage, gas central heating and double glazing.

Ground Floor

The suburb of Bearsden is one of Glasgow's most desired districts in which to reside. There are numerous highly acclaimed educational facilities at both Primary and Secondary levels and leisure facilities are plentiful with a choice of private and state gyms and clubs in abundance. Locally, there is an excellent selection of shops and services at Bearsden Cross along with restaurants, cafes and bars. There are excellent bus links nearby and train stations can be found at Hillfoot, Westerton and Bearsden providing regular services into Glasgow's West End and City Centre, including a service to Edinburgh.