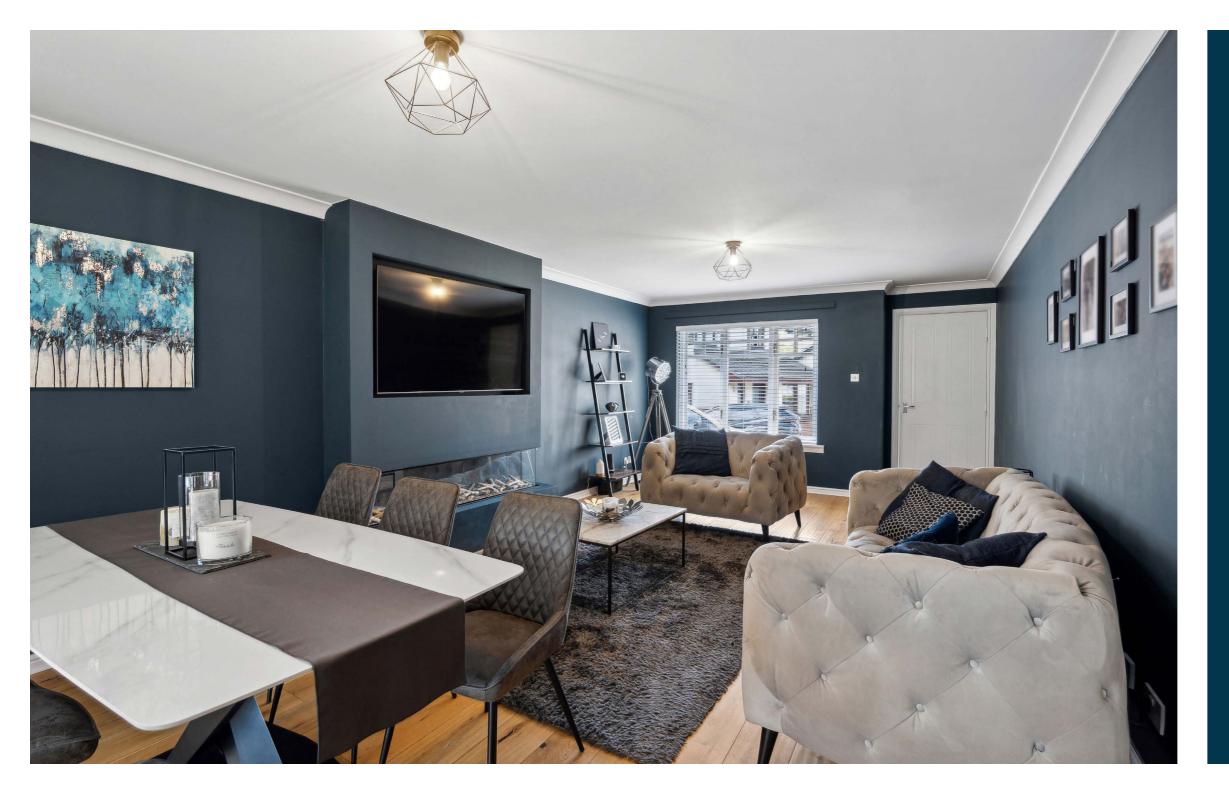

Internally the flexible, well presented and well laid out accommodation extends to entrance vestibule, spacious and bright formal lounge with space for dining leading to the conservatory with direct access to the garden. There is a large, modern kitchen, with a range of base and wall mounted units, integrated appliances and access to the side of the house. The first floor accommodation comprises a principal bedroom with fitted storage and a beautifully appointed ensuite shower room. There are three further good sized bedrooms and a superb and generous family bathroom.