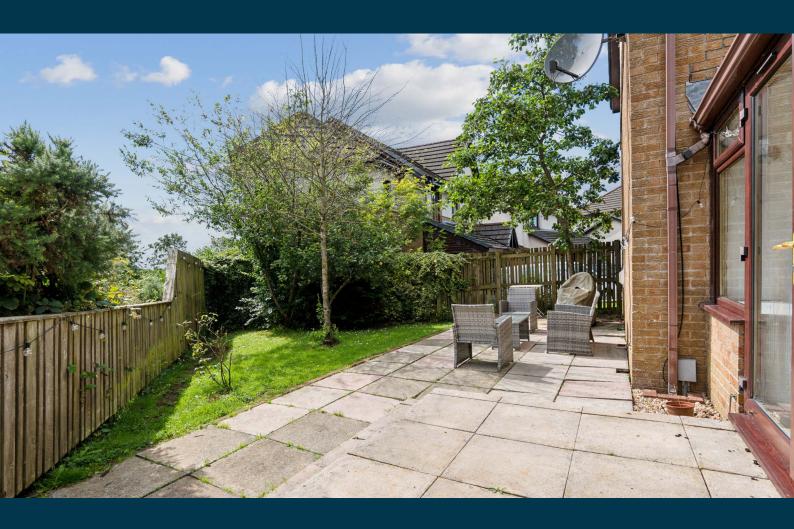

Externally to the front there is a monoblocked driveway with space for two cars, a useful car charger, solar panels and a private rear garden laid with lawn and shrubs.

The property further benefits from a garage, gas central heating and double glazing.