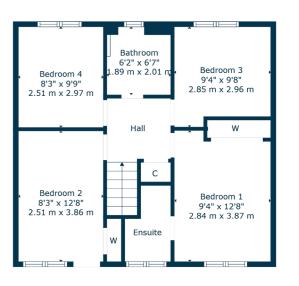

Internally the flexible, well presented and well laid out accommodation extends to entrance vestibule, spacious and bright formal lounge with space for dining leading to the conservatory with direct access to the garden. There is a large, modern kitchen, with a range of base and wall mounted units, integrated appliances and access to the side of the house. The first floor accommodation comprises a principal bedroom with fitted storage and a beautifully appointed ensuite shower room. There are three further good sized bedrooms and a superb and generous family bathroom.

1st Floor

Glasgow Airport can be reached within twenty-five minutes off peak and, to the north of Bearsden is the world renowned Loch Lomond and The Trossachs National Park.

BD3724 | Sat Nav:17 Auchineden Court, Bearsden, G61 4NN