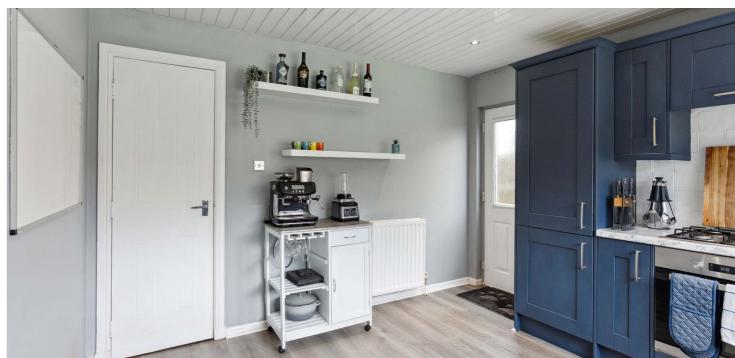

Internally the flexible, well presented and well laid out accommodation extends to entrance vestibule, spacious and bright formal lounge with space for dining leading to the conservatory with direct access to the garden. There is a large, modern kitchen, with a range of base and wall mounted units, integrated appliances and access to the side of the house. The first floor accommodation comprises a principal bedroom with fitted storage and a beautifully appointed ensuite shower room. There are three further good sized bedrooms and a superb and generous family bathroom.