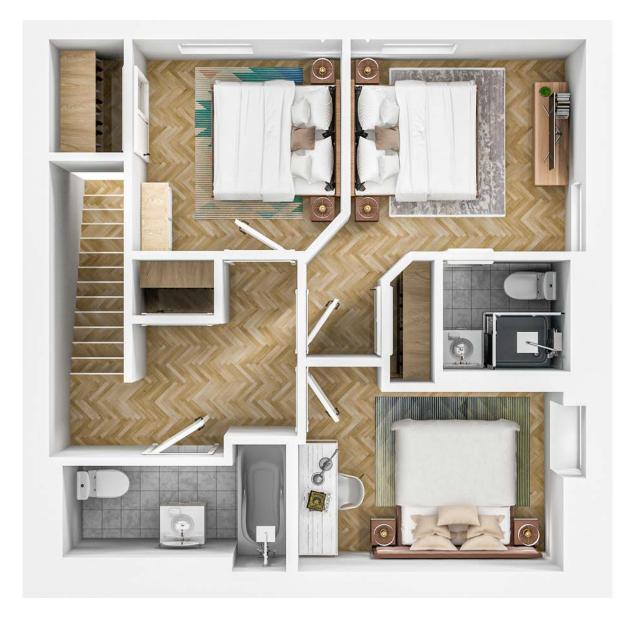

### cairndhu SEMI DETACHED 1

3 BEDROOM | 98M2 | 1057FT2

#### SEMI DETACHED 1 3 BEDROOM HOUSE | 98 M2 | 1057 FT2

#### DIMENSIONS

| Space           | Metres      | Feet           |
|-----------------|-------------|----------------|
| Living / Dining | 4.69 x 4.87 | 15' 5" x 16'   |
| Kitchen         | 2.21 x 4.87 | 7'3" x 16'     |
| Bedroom 1       | 3.73 x 4.25 | 12'3" x 14'    |
| En suite        | 1.50 x 1.70 | 4'11" x 5' 7"  |
| Bedroom 2       | 3.05 x 2.80 | 10' x 9'3"     |
| Bedroom 3       | 2.73 x 3.43 | 9' x 11' 3"    |
| WC              | 1.70 × 1.90 | 5'7" x 6'3"    |
| Entrance hall   | 1.71 x 5.12 | 5'7" x 6'3"    |
| Upper hall      | 3.32 x 2.42 | 10'11" x 7'11" |
|                 |             |                |