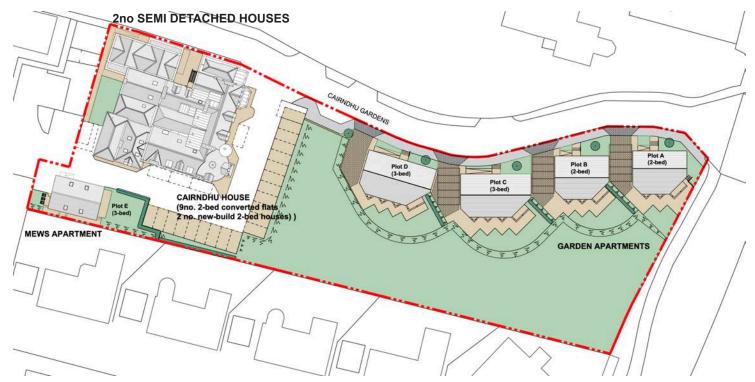

# CAIRNDHU

# RHU ROAD LOWER | HELENSBURGH | G84 8PL

SEMI DETACHED 1 3 BEDROOM

PANACEA homes

### cairndhu SEMI DETACHED 1

3 BEDROOM | 98M2 | 1057FT2