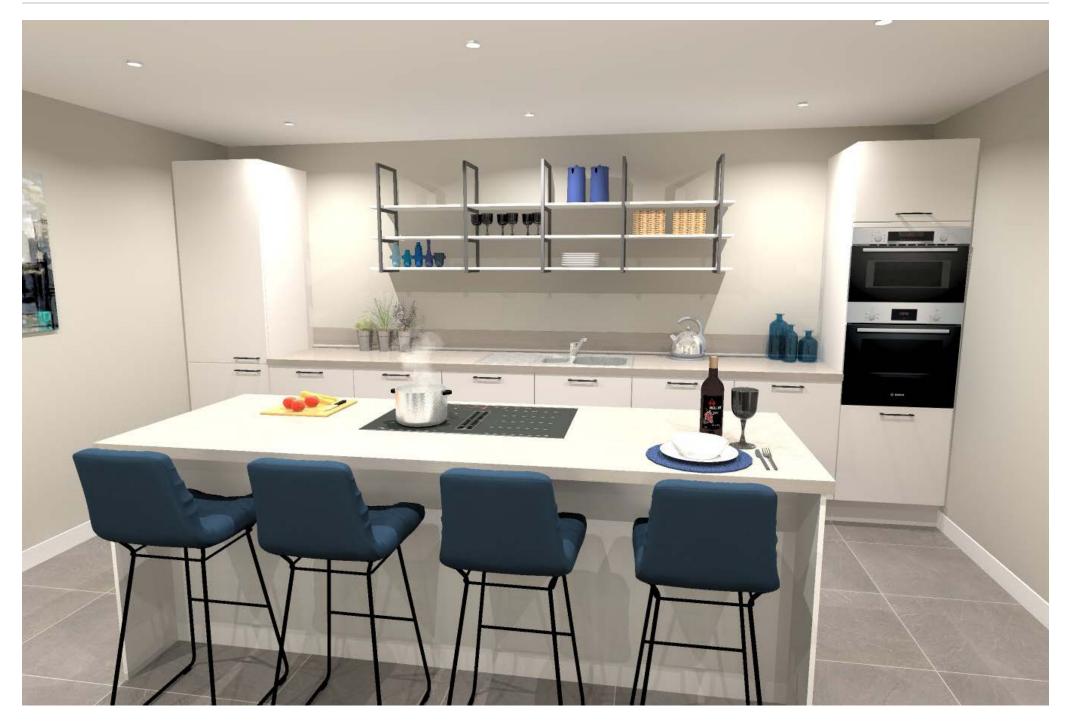

• Designer German open plan kitchen equipped with state of the art BOSCH integrated appliances and FABER self venting induction hob set into feature islandv

• South facing dual aspect master bedroom benefits from a dressing area and designer en suite with vanity unit by PORCELANOSA