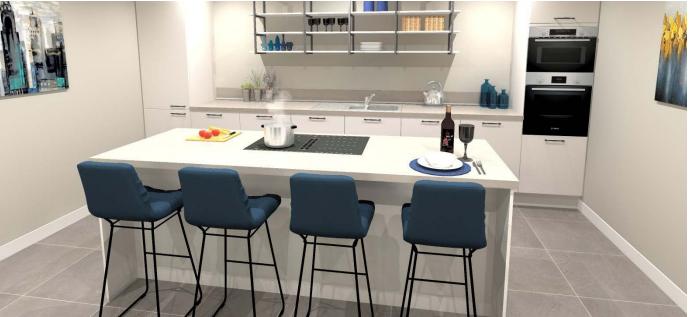

• Designer German open plan kitchen equipped with state of the art BOSCH integrated appliances and FABER self venting induction hob set into feature islandv

• South facing dual aspect master bedroom benefits from a dressing area and designer en suite with vanity unit by PORCELANOSA