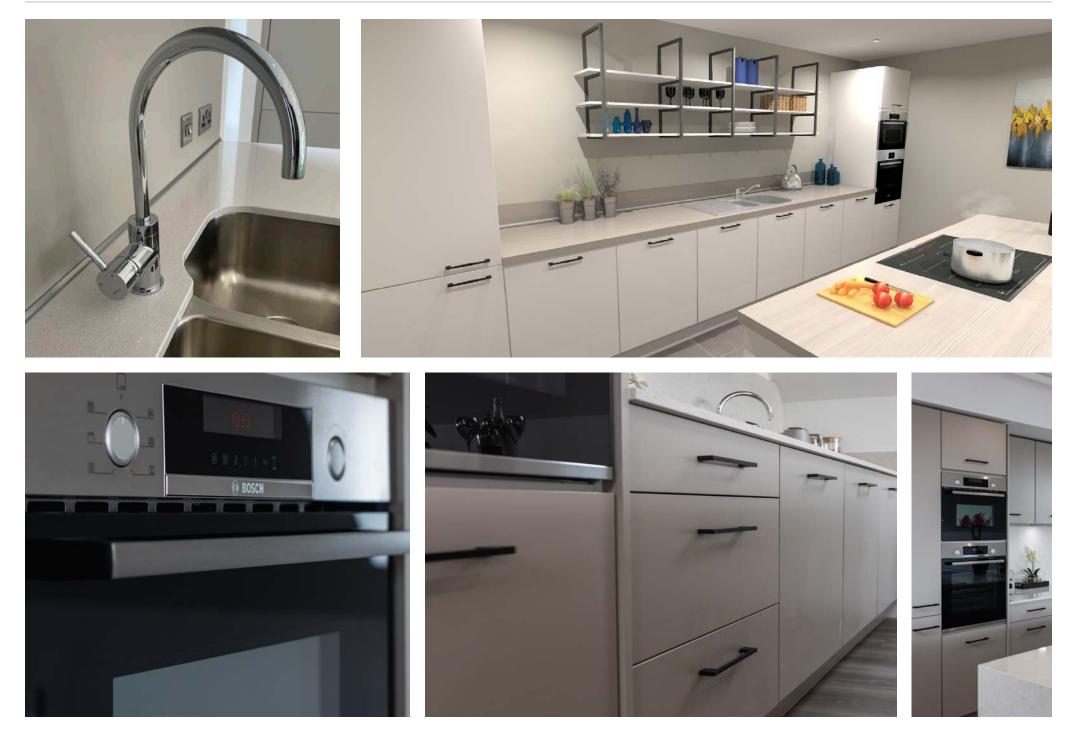

• Designer German open plan kitchen equipped with state of the art BOSCH integrated appliances and FABER self venting induction hob set into feature islandv

• South facing dual aspect master bedroom benefits from a dressing area and designer en suite with vanity unit by PORCELANOSA