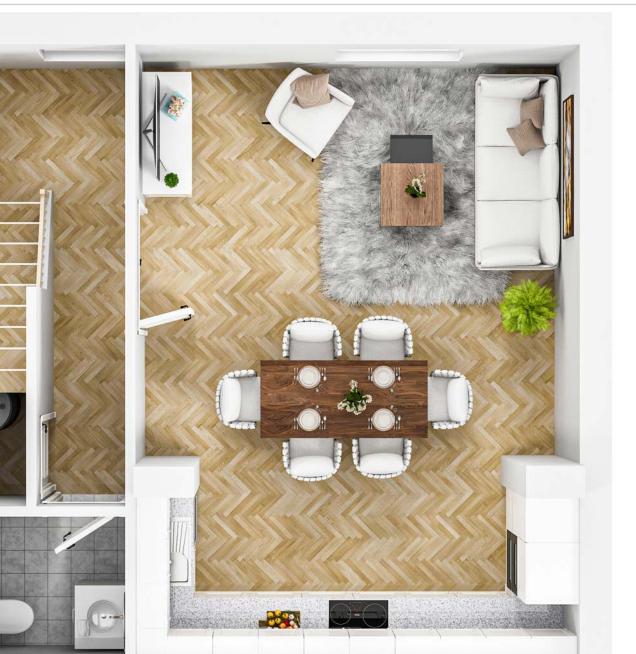

#### DIMENSIONS

| Space           | Metres      | Feet           |
|-----------------|-------------|----------------|
| Living / Dining | 4.69 x 4.87 | 15' 5" x 16'   |
| Kitchen         | 2.21 x 4.87 | 7'3" x 16'     |
| Bedroom 1       | 3.73 x 4.25 | 12'3" x 14'    |
| En suite        | 1.50 x 1.70 | 4'11" x 5' 7"  |
| Bedroom 2       | 3.05 x 2.80 | 10' x 9'3"     |
| Bedroom 3       | 2.73 x 3.43 | 9' x 11' 3"    |
| WC              | 1.70 × 1.90 | 5'7" x 6'3"    |
| Entrance hall   | 1.71 x 5.12 | 5'7" x 6'3"    |
| Upper hall      | 3.32 x 2.42 | 10'11" x 7'11" |
|                 |             |                |