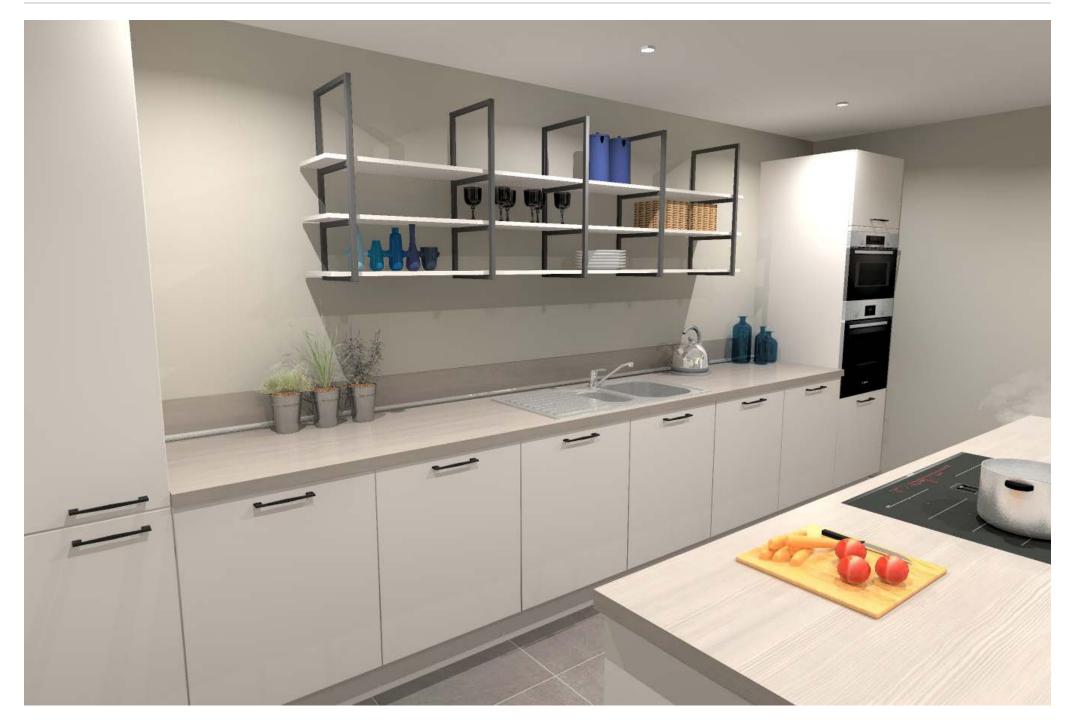

• Designer German open plan kitchen equipped with state of the art BOSCH integrated appliances and FABER self venting induction hob set into feature islandv

• South facing dual aspect master bedroom benefits from a dressing area and designer en suite with vanity unit by PORCELANOSA