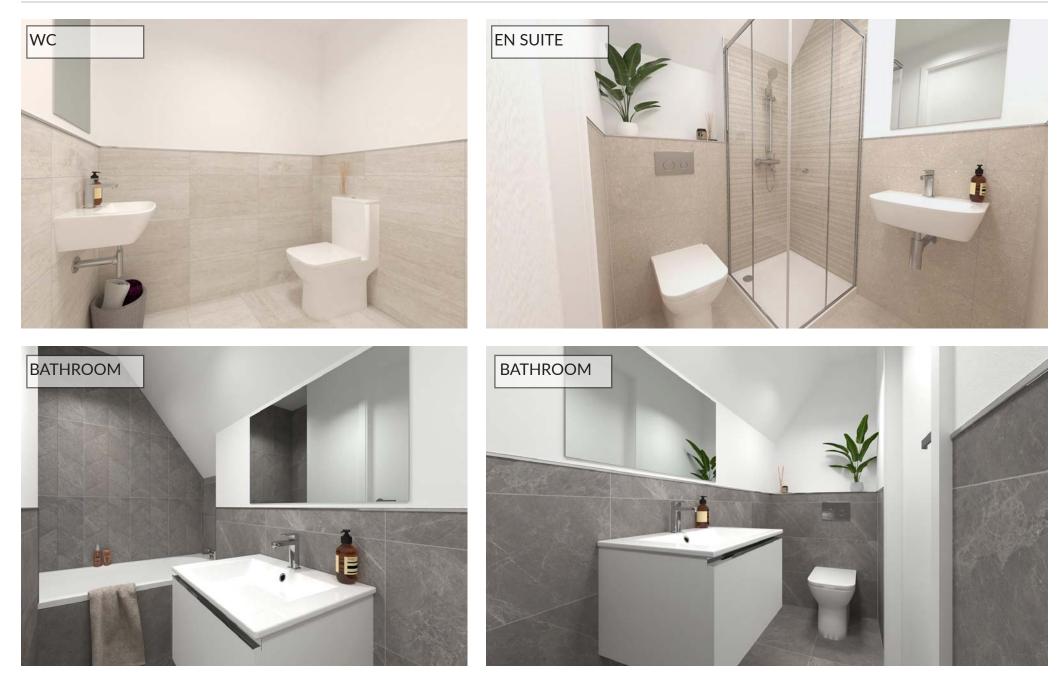

• PORCELANOSA have exclusively curated luxury tiling designs for the main shower room, WC and en suite from their award winning tile range

• Both master bedroom and secondary bedroom with inbuilt wardrobes