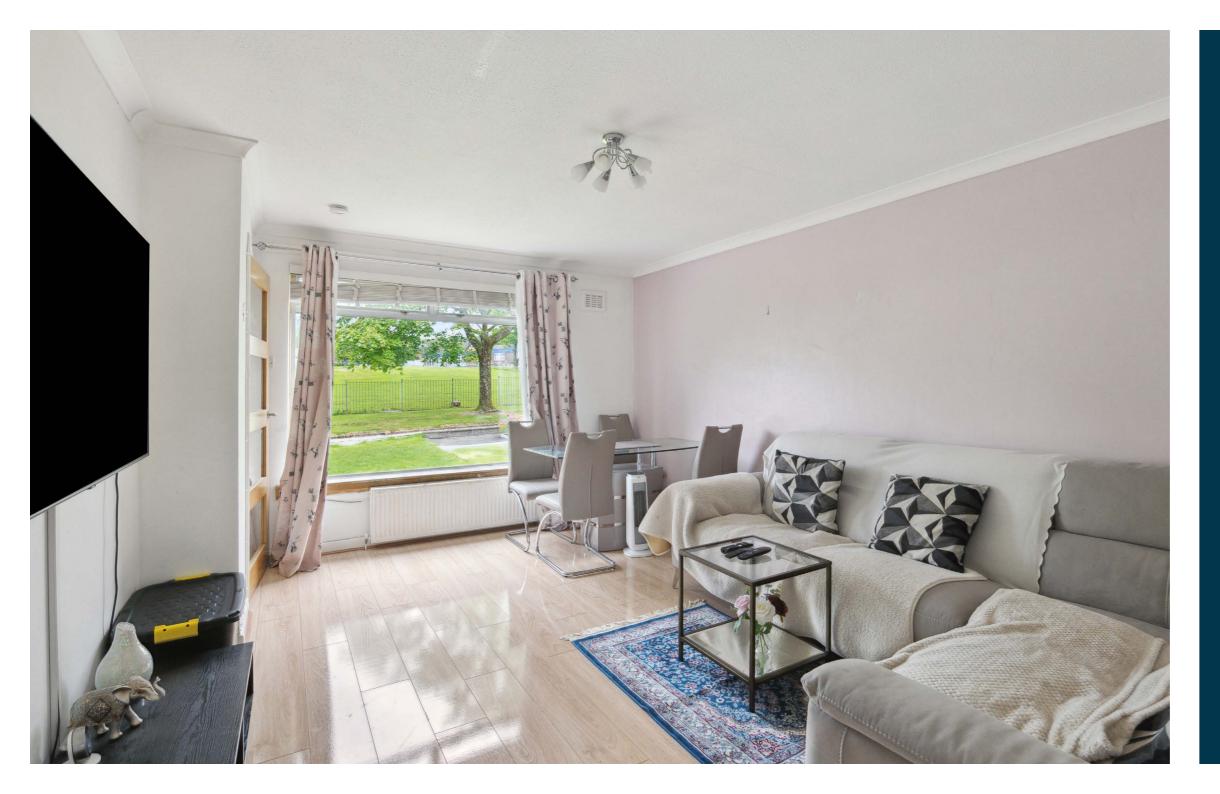

The accommodation comprises:- entrance hall, with staircase off to upper apartments, bright lounge, with open views to the front and door to the kitchen, which, in turn, has a door out to the rear garden, upper hallway, with storage cupboard, two bedrooms, one with storage cupboard and the other with fitted wardrobes, and a family shower room.