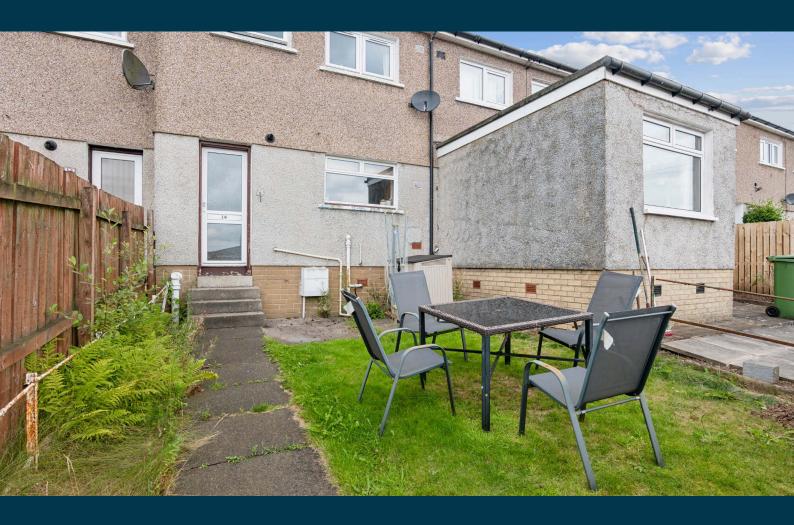

Vehicular access to the property is via a lane, to the rear, which, in turn, provides access to the property' garage and level, rear garden. To the front, the garden is also level and laid to lawn.

The property has gas central heating and double glazing.