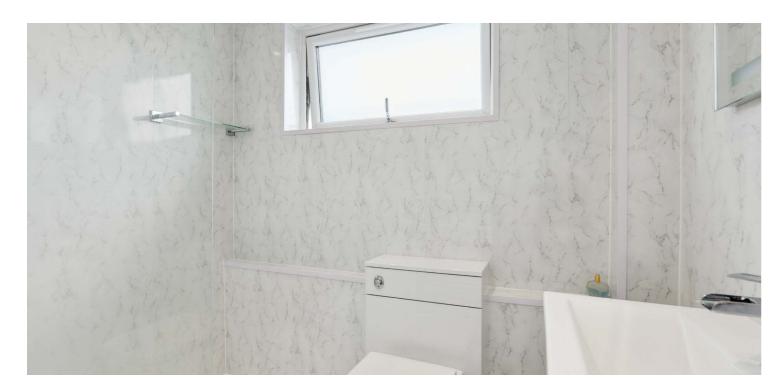

The accommodation comprises:- entrance hall, with staircase off to upper apartments, bright lounge, with open views to the front and door to the kitchen, which, in turn, has a door out to the rear garden, upper hallway, with storage cupboard, two bedrooms, one with storage cupboard and the other with fitted wardrobes, and a family shower room.

Shower Room 6'10" x 5'9"

2.08 m x 1.75 m

For the full home report visit www.corumproperty.co.uk

\* All measurements and distances are approximate Floorplans are for illustration purposes and may not be to scale.