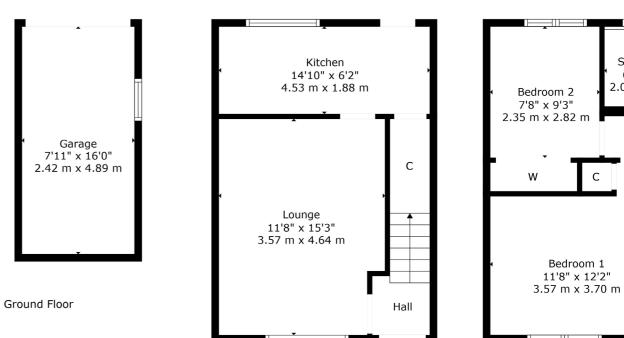

The accommodation comprises:- entrance hall, with staircase off to upper apartments, bright lounge, with open views to the front and door to the kitchen, which, in turn, has a door out to the rear garden, upper hallway, with storage cupboard, two bedrooms, one with storage cupboard and the other with fitted wardrobes, and a family shower room.

Vehicular access to the property is via a lane, to the rear, which, in turn, provides access to the property' garage and level, rear garden. To the front, the garden is also level and laid to lawn.

The property has gas central heating and double glazing.

Ground Floor 1st Floor

The suburb of Bearsden is one of Glasgow's most desired districts in which to reside. There are numerous highly acclaimed educational facilities at both Primary and Secondary levels and leisure facilities are plentiful with a choice of private and state gyms and clubs in abundance. Locally, there is an excellent selection of shops and services at Bearsden Cross along with restaurants, cafes and bars. There are excellent bus links nearby and train stations can be found at Hillfoot, Westerton and Bearsden providing regular services into Glasgow's West End and City Centre, including a service to Edinburgh.

Shower Room 6'10" x 5'9"

2.08 m x 1.75 m

For the full home report visit www.corumproperty.co.uk

\* All measurements and distances are approximate Floorplans are for illustration purposes and may not be to scale.