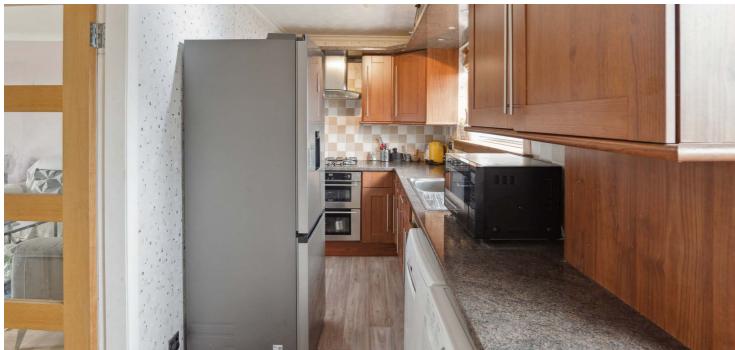

The accommodation comprises:- entrance hall, with staircase off to upper apartments, bright lounge, with open views to the front and door to the kitchen, which, in turn, has a door out to the rear garden, upper hallway, with storage cupboard, two bedrooms, one with storage cupboard and the other with fitted wardrobes, and a family shower room.