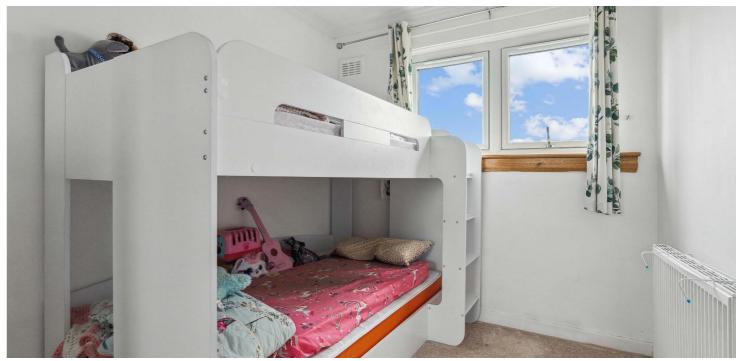

The accommodation comprises:- entrance hall, with staircase off to upper apartments, bright lounge, with open views to the front and door to the kitchen, which, in turn, has a door out to the rear garden, upper hallway, with storage cupboard, two bedrooms, one with storage cupboard and the other with fitted wardrobes, and a family shower room.