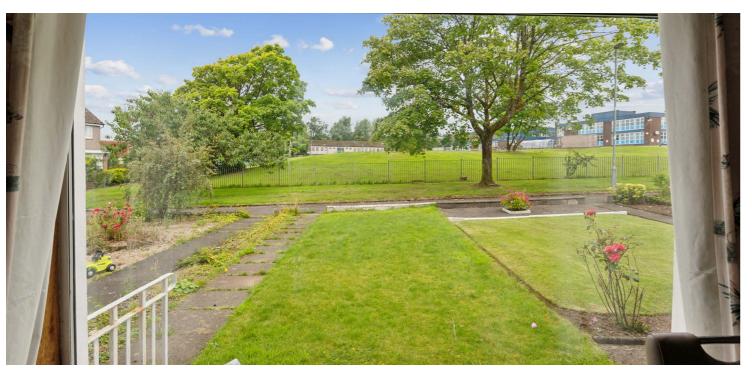

Vehicular access to the property is via a lane, to the rear, which, in turn, provides access to the property' garage and level, rear garden. To the front, the garden is also level and laid to lawn.

The property has gas central heating and double glazing.