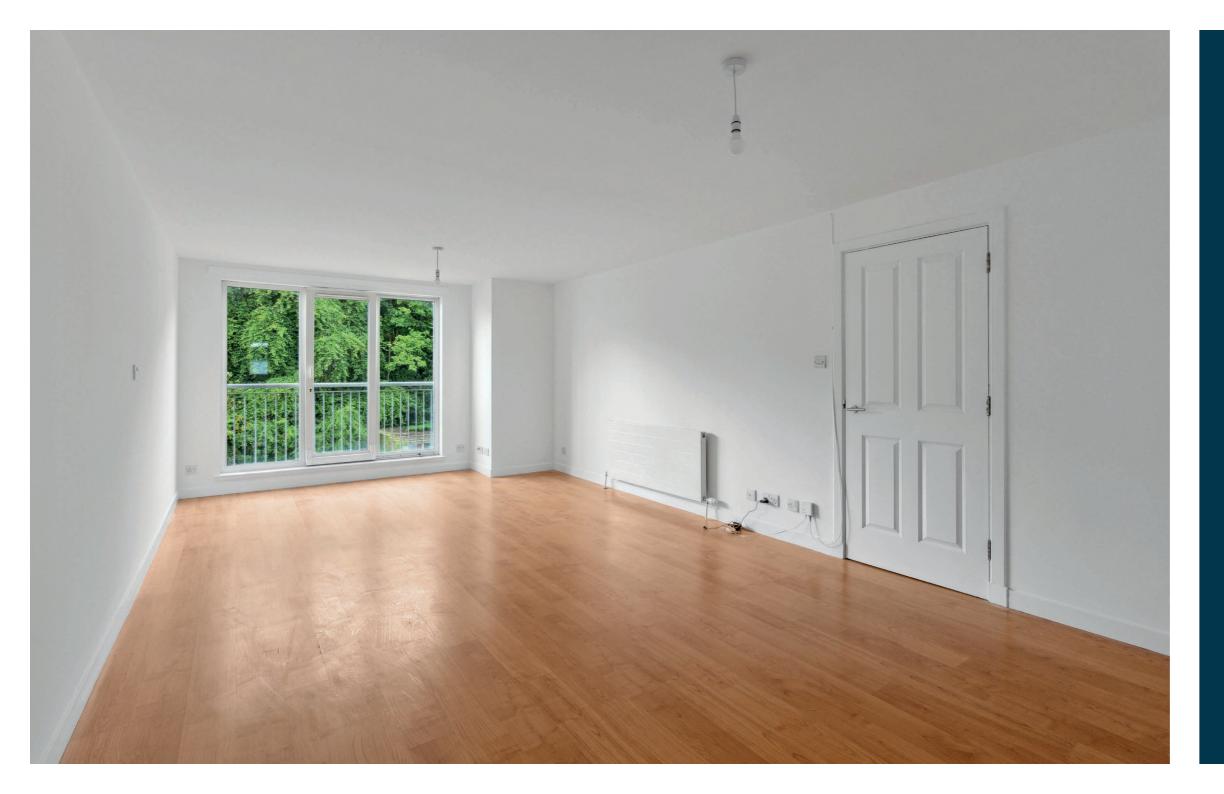

The accommodation on offer extends to:- entrance hall, spacious living room, with space for a dining table and chairs, modern fitted dining kitchen, featuring a range of integrated appliances, three double bedrooms, two benefitting from fitted wardrobes and principal with en-suite shower room, and a family bathroom, with overbath shower. The property has gas central heating and double glazing.