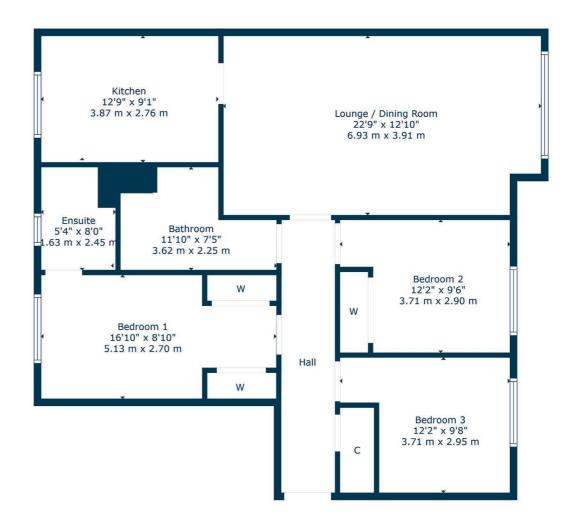

The accommodation on offer extends to:- entrance hall, spacious living room, with space for a dining table and chairs, modern fitted dining kitchen, featuring a range of integrated appliances, three double bedrooms, two benefitting from fitted wardrobes and principal with en-suite shower room, and a family bathroom, with overbath shower. The property has gas central heating and double glazing.