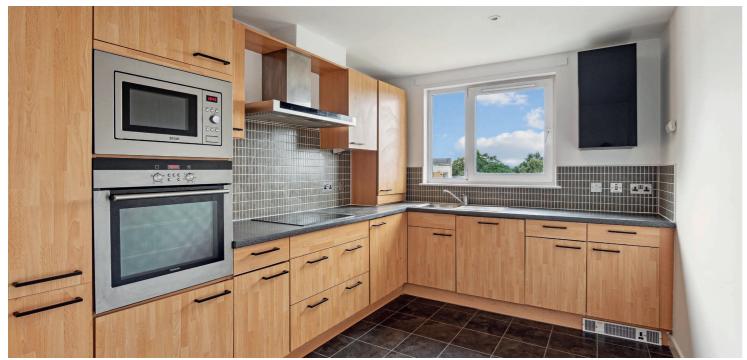

The accommodation on offer extends to:- entrance hall, spacious living room, with space for a dining table and chairs, modern fitted dining kitchen, featuring a range of integrated appliances, three double bedrooms, two benefitting from fitted wardrobes and principal with en-suite shower room, and a family bathroom, with overbath shower. The property has gas central heating and double glazing.