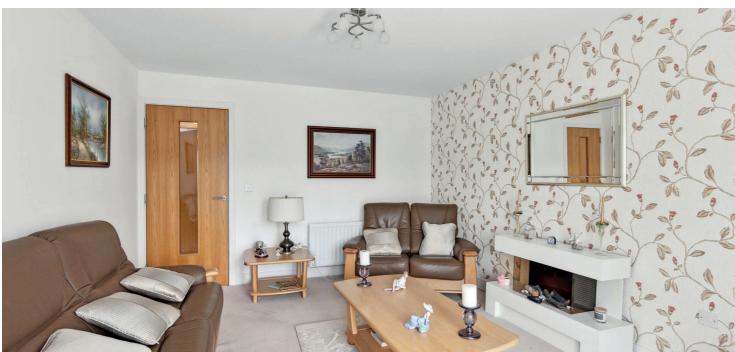

The property is initially entered via a security controlled residents' doorway to a communal hallway, where lift and staircase access is provided to all floors. The accommodation comprises:-reception hallway, with two large storage cupboards, living room, featuring French doors to balcony, with open outlook, beautiful modern fitted kitchen, with space for a table and chairs, master bedroom, with fitted wardrobes and en-suite shower room, two further bedrooms, with fitted wardrobes, and a family bathroom.