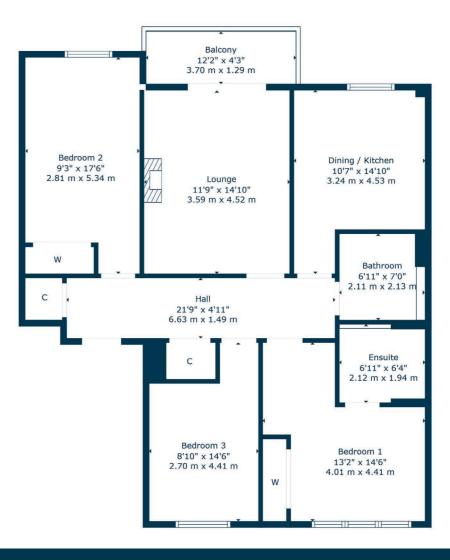

The property is initially entered via a security controlled residents' doorway to a communal hallway, where lift and staircase access is provided to all floors. The accommodation comprises:-reception hallway, with two large storage cupboards, living room, featuring French doors to balcony, with open outlook, beautiful modern fitted kitchen, with space for a table and chairs, master bedroom, with fitted wardrobes and en-suite shower room, two further bedrooms, with fitted wardrobes, and a family bathroom.

For the full home report visit www.corumproperty.co.uk

 $^{*}$  All measurements and distances are approximate Floorplans are for illustration purposes and may not be to scale.

WE'RE **SOLD** ON YOUR FUTURE