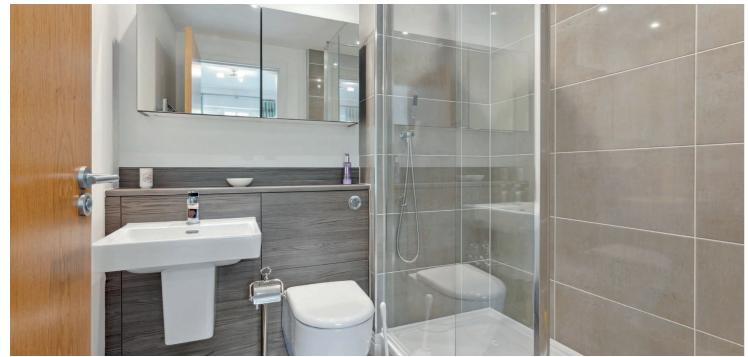

The property is initially entered via a security controlled residents' doorway to a communal hallway, where lift and staircase access is provided to all floors. The accommodation comprises:-reception hallway, with two large storage cupboards, living room, featuring French doors to balcony, with open outlook, beautiful modern fitted kitchen, with space for a table and chairs, master bedroom, with fitted wardrobes and en-suite shower room, two further bedrooms, with fitted wardrobes, and a family bathroom.