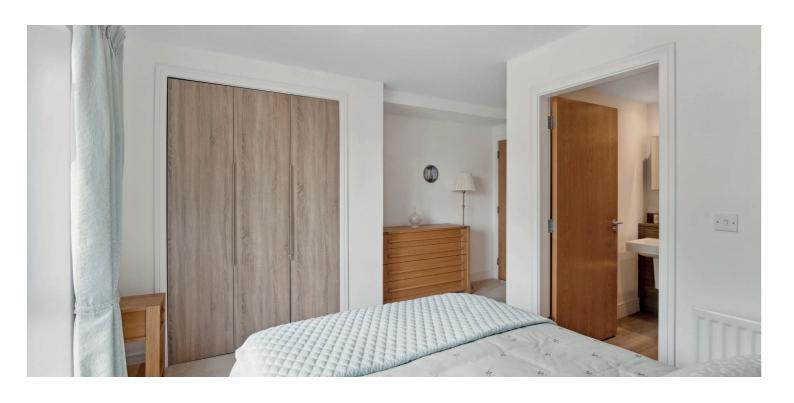

The property is initially entered via a security controlled residents' doorway to a communal hallway, where lift and staircase access is provided to all floors. The accommodation comprises:-reception hallway, with two large storage cupboards, living room, featuring French doors to balcony, with open outlook, beautiful modern fitted kitchen, with space for a table and chairs, master bedroom, with fitted wardrobes and en-suite shower room, two further bedrooms, with fitted wardrobes, and a family bathroom.