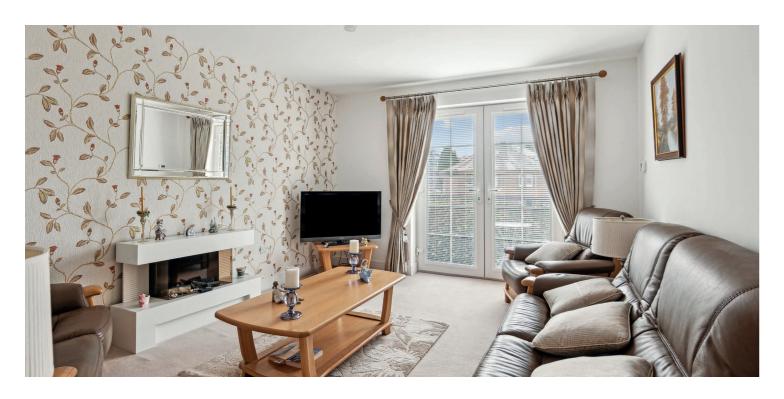

The property is initially entered via a security controlled residents' doorway to a communal hallway, where lift and staircase access is provided to all floors. The accommodation comprises:-reception hallway, with two large storage cupboards, living room, featuring French doors to balcony, with open outlook, beautiful modern fitted kitchen, with space for a table and chairs, master bedroom, with fitted wardrobes and en-suite shower room, two further bedrooms, with fitted wardrobes, and a family bathroom.