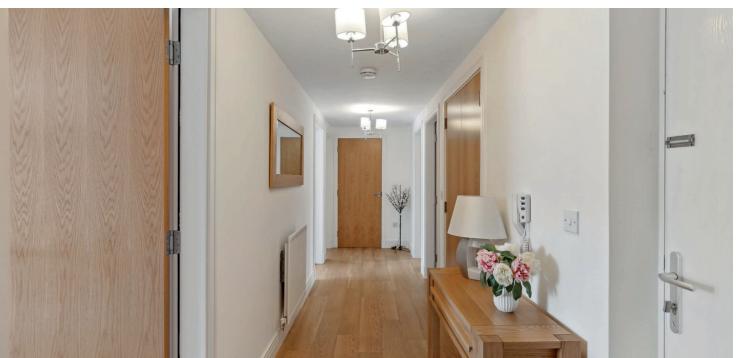

The property is initially entered via a security controlled residents' doorway to a communal hallway, where lift and staircase access is provided to all floors. The accommodation comprises:-reception hallway, with two large storage cupboards, living room, featuring French doors to balcony, with open outlook, beautiful modern fitted kitchen, with space for a table and chairs, master bedroom, with fitted wardrobes and en-suite shower room, two further bedrooms, with fitted wardrobes, and a family bathroom.