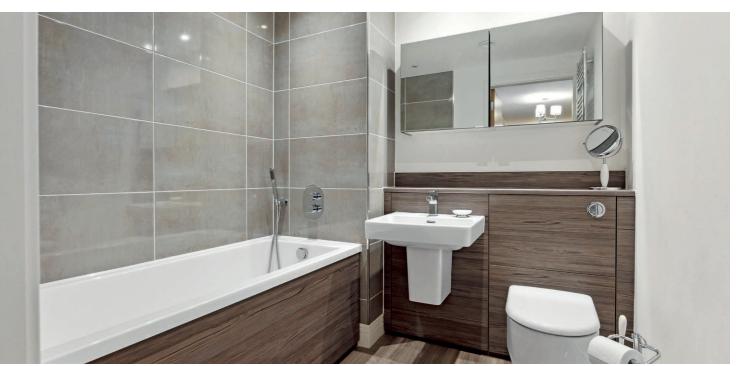

The property is initially entered via a security controlled residents' doorway to a communal hallway, where lift and staircase access is provided to all floors. The accommodation comprises:-reception hallway, with two large storage cupboards, living room, featuring French doors to balcony, with open outlook, beautiful modern fitted kitchen, with space for a table and chairs, master bedroom, with fitted wardrobes and en-suite shower room, two further bedrooms, with fitted wardrobes, and a family bathroom.