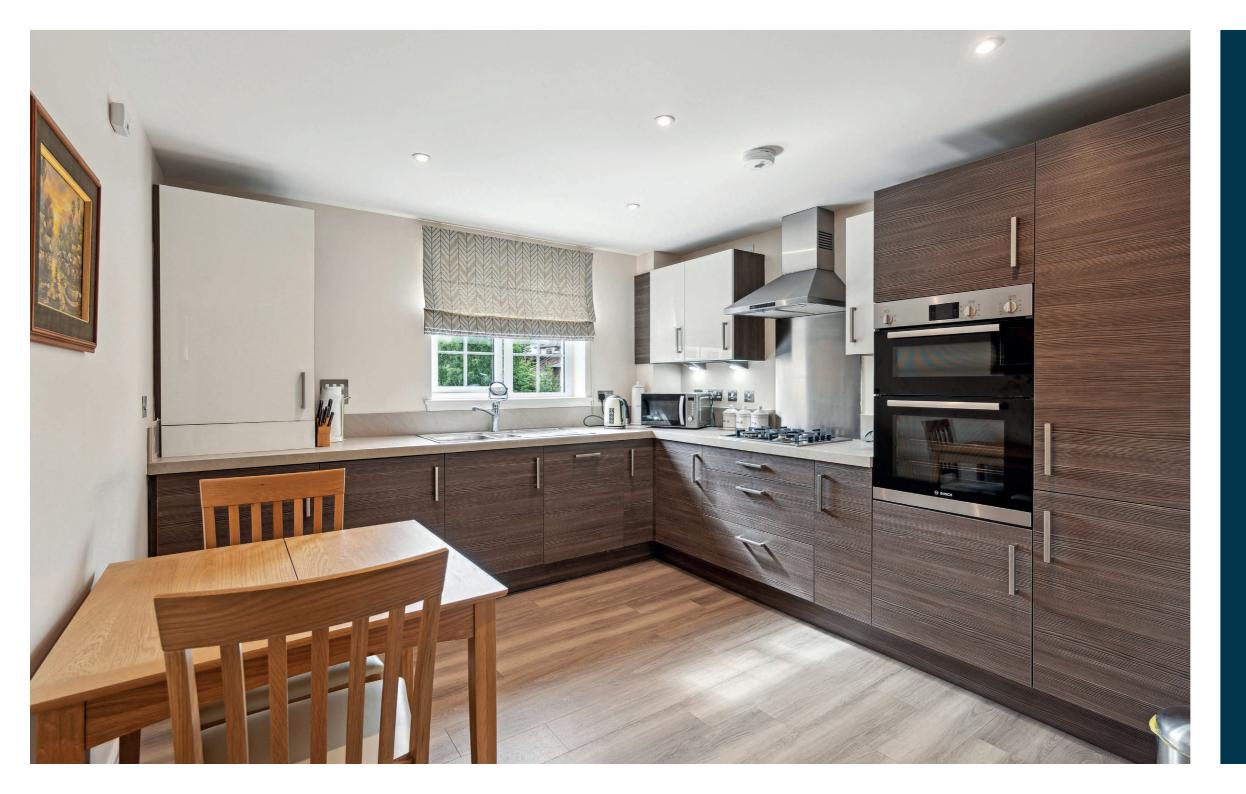

The property is initially entered via a security controlled residents' doorway to a communal hallway, where lift and staircase access is provided to all floors. The accommodation comprises:-reception hallway, with two large storage cupboards, living room, featuring French doors to balcony, with open outlook, beautiful modern fitted kitchen, with space for a table and chairs, master bedroom, with fitted wardrobes and en-suite shower room, two further bedrooms, with fitted wardrobes, and a family bathroom.