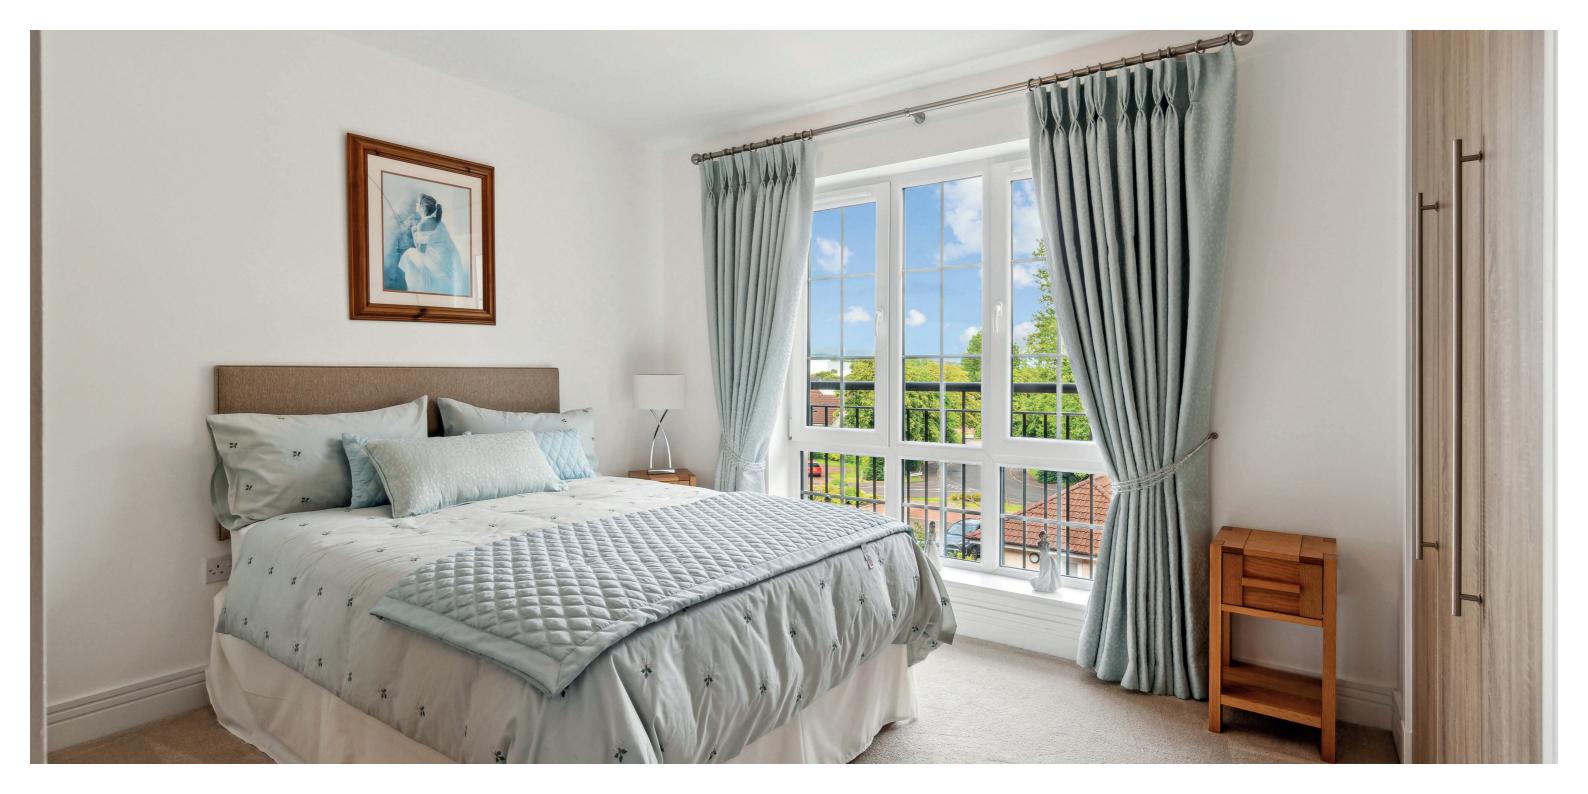

The property is initially entered via a security controlled residents' doorway to a communal hallway, where lift and staircase access is provided to all floors. The accommodation comprises:-reception hallway, with two large storage cupboards, living room, featuring French doors to balcony, with open outlook, beautiful modern fitted kitchen, with space for a table and chairs, master bedroom, with fitted wardrobes and en-suite shower room, two further bedrooms, with fitted wardrobes, and a family bathroom.