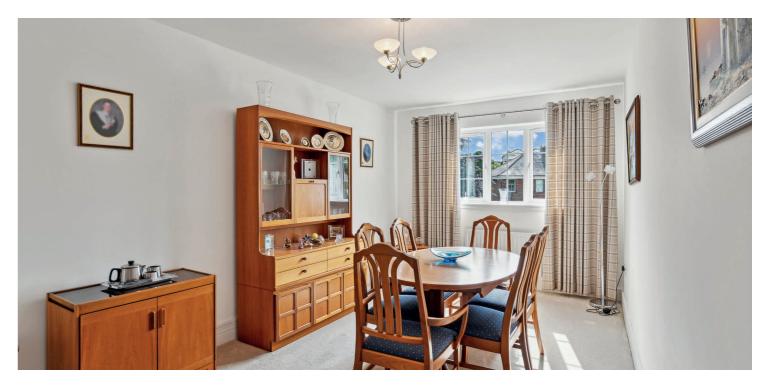

The property is initially entered via a security controlled residents' doorway to a communal hallway, where lift and staircase access is provided to all floors. The accommodation comprises:-reception hallway, with two large storage cupboards, living room, featuring French doors to balcony, with open outlook, beautiful modern fitted kitchen, with space for a table and chairs, master bedroom, with fitted wardrobes and en-suite shower room, two further bedrooms, with fitted wardrobes, and a family bathroom.