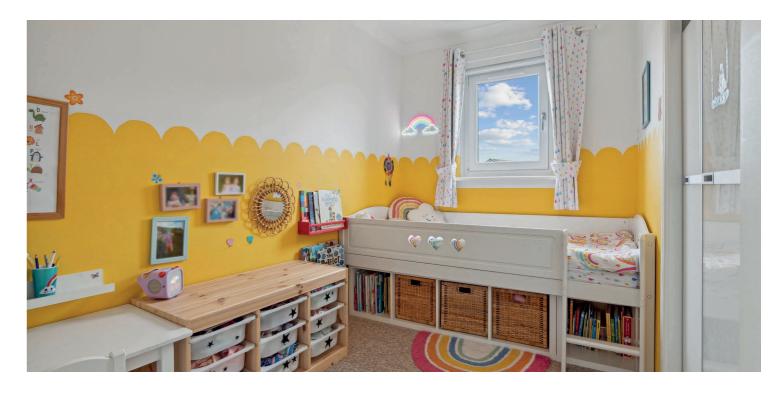

The accommodation on offer extends to:- welcoming reception hallway, beautifully open and bright living space, with patio doors to the garden, modern fitted kitchen, with range style cooker and open access to a dining room, which has an abundance of natural light courtesy of a pitched roof, with double Velux, separate utility room, with window, convenient downstairs WC and additional storage cupboard under the stairs. Upstairs provides a principal bedroom, with built in wardrobes and an ensuite shower room, a well-proportioned second bedroom, with built in wardrobes, substantial third bedroom, again, with built in wardrobes, and a good sized family bathroom, with exceptional, additional storage.