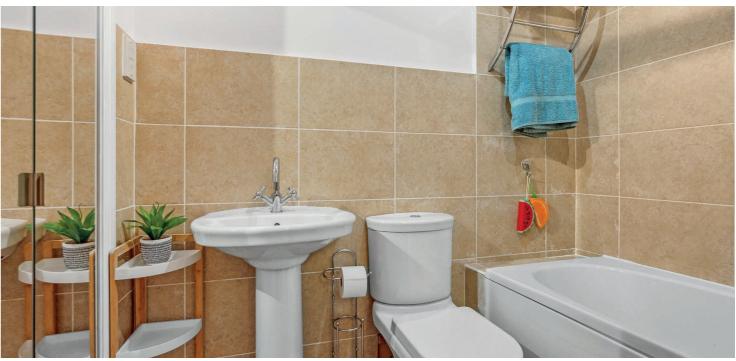

The accommodation on offer extends to:- welcoming reception hallway, beautifully open and bright living space, with patio doors to the garden, modern fitted kitchen, with range style cooker and open access to a dining room, which has an abundance of natural light courtesy of a pitched roof, with double Velux, separate utility room, with window, convenient downstairs WC and additional storage cupboard under the stairs. Upstairs provides a principal bedroom, with built in wardrobes and an ensuite shower room, a well-proportioned second bedroom, with built in wardrobes, substantial third bedroom, again, with built in wardrobes, and a good sized family bathroom, with exceptional, additional storage.