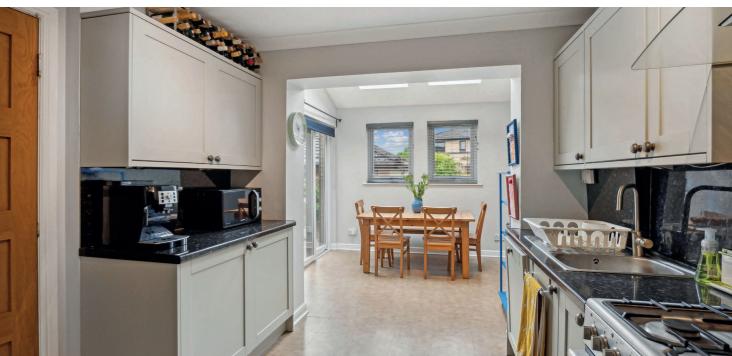

The accommodation on offer extends to:- welcoming reception hallway, beautifully open and bright living space, with patio doors to the garden, modern fitted kitchen, with range style cooker and open access to a dining room, which has an abundance of natural light courtesy of a pitched roof, with double Velux, separate utility room, with window, convenient downstairs WC and additional storage cupboard under the stairs. Upstairs provides a principal bedroom, with built in wardrobes and an ensuite shower room, a well-proportioned second bedroom, with built in wardrobes, substantial third bedroom, again, with built in wardrobes, and a good sized family bathroom, with exceptional, additional storage.