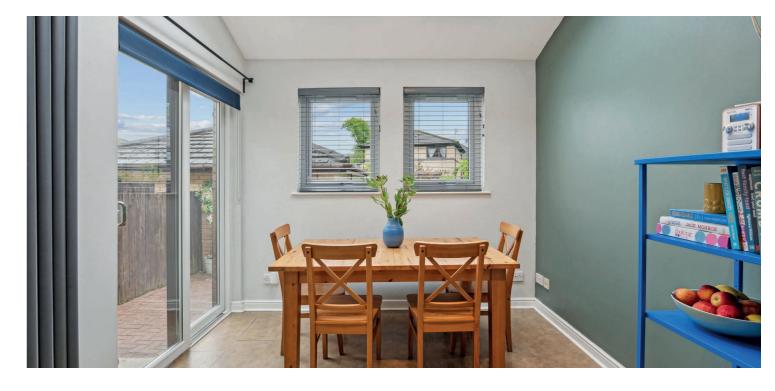

The accommodation on offer extends to:- welcoming reception hallway, beautifully open and bright living space, with patio doors to the garden, modern fitted kitchen, with range style cooker and open access to a dining room, which has an abundance of natural light courtesy of a pitched roof, with double Velux, separate utility room, with window, convenient downstairs WC and additional storage cupboard under the stairs. Upstairs provides a principal bedroom, with built in wardrobes and an ensuite shower room, a well-proportioned second bedroom, with built in wardrobes, substantial third bedroom, again, with built in wardrobes, and a good sized family bathroom, with exceptional, additional storage.