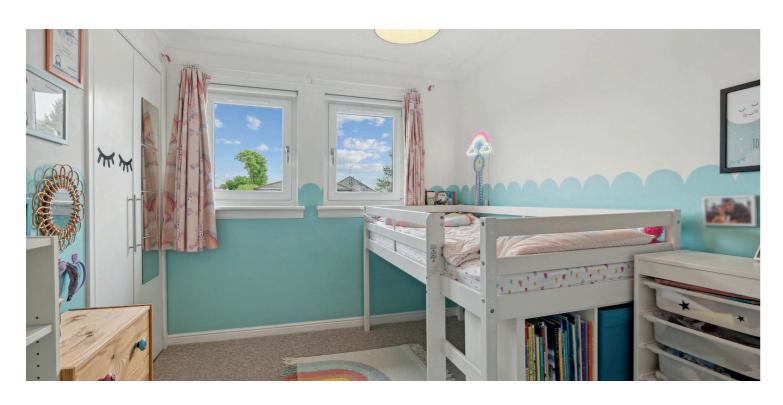

The accommodation on offer extends to:- welcoming reception hallway, beautifully open and bright living space, with patio doors to the garden, modern fitted kitchen, with range style cooker and open access to a dining room, which has an abundance of natural light courtesy of a pitched roof, with double Velux, separate utility room, with window, convenient downstairs WC and additional storage cupboard under the stairs. Upstairs provides a principal bedroom, with built in wardrobes and an ensuite shower room, a well-proportioned second bedroom, with built in wardrobes, substantial third bedroom, again, with built in wardrobes, and a good sized family bathroom, with exceptional, additional storage.