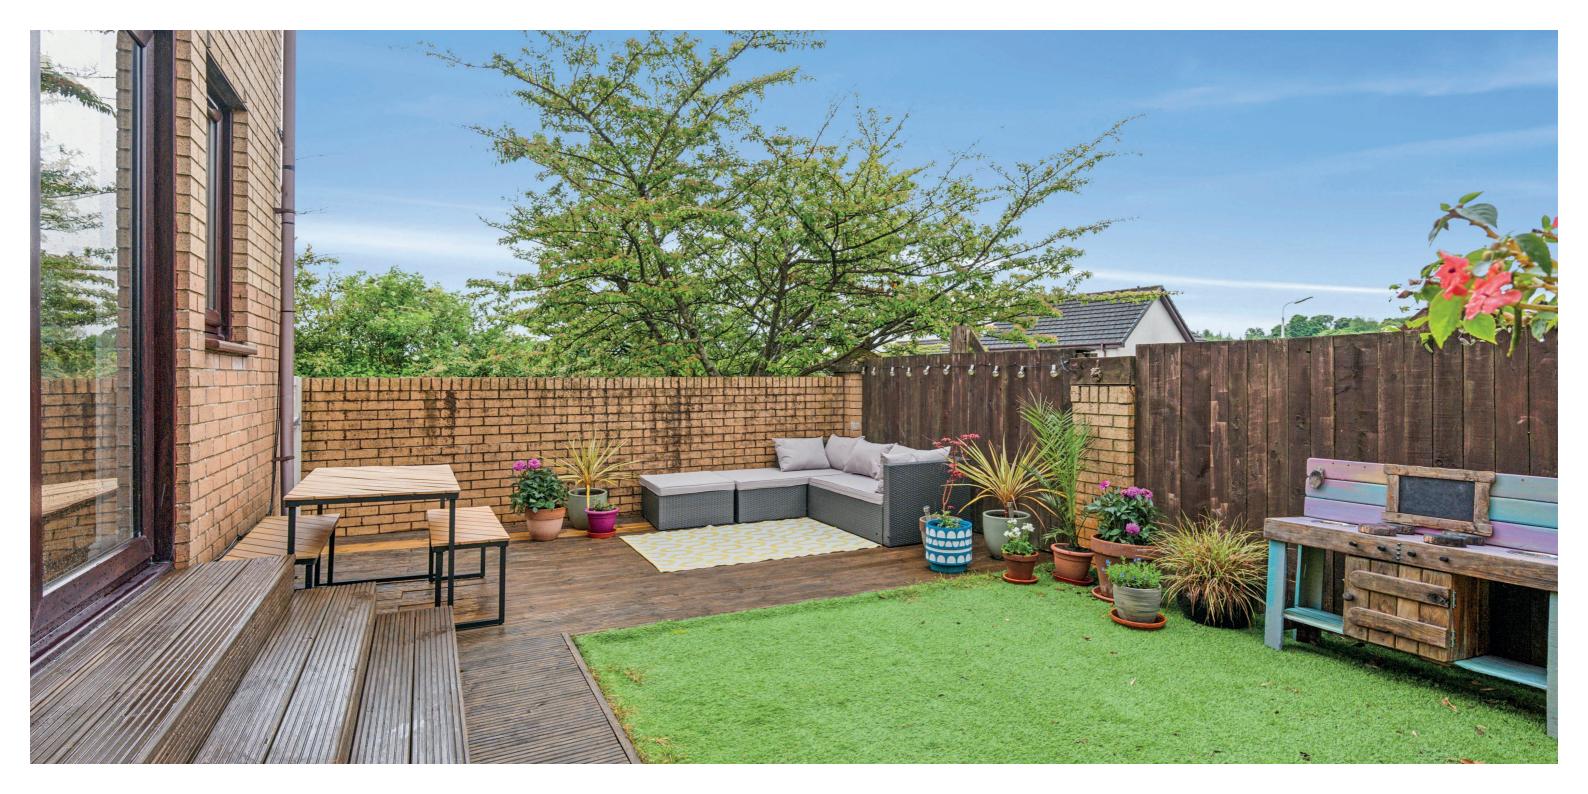

Externally, there are fully enclosed and private rear gardens, with decking, a pitched roof garage, driveway parking and an attractive and practical fenced front garden.

Floor 1

Floor 1

Garage 16'10" x 8'3" 5.13 m x 2.52 m