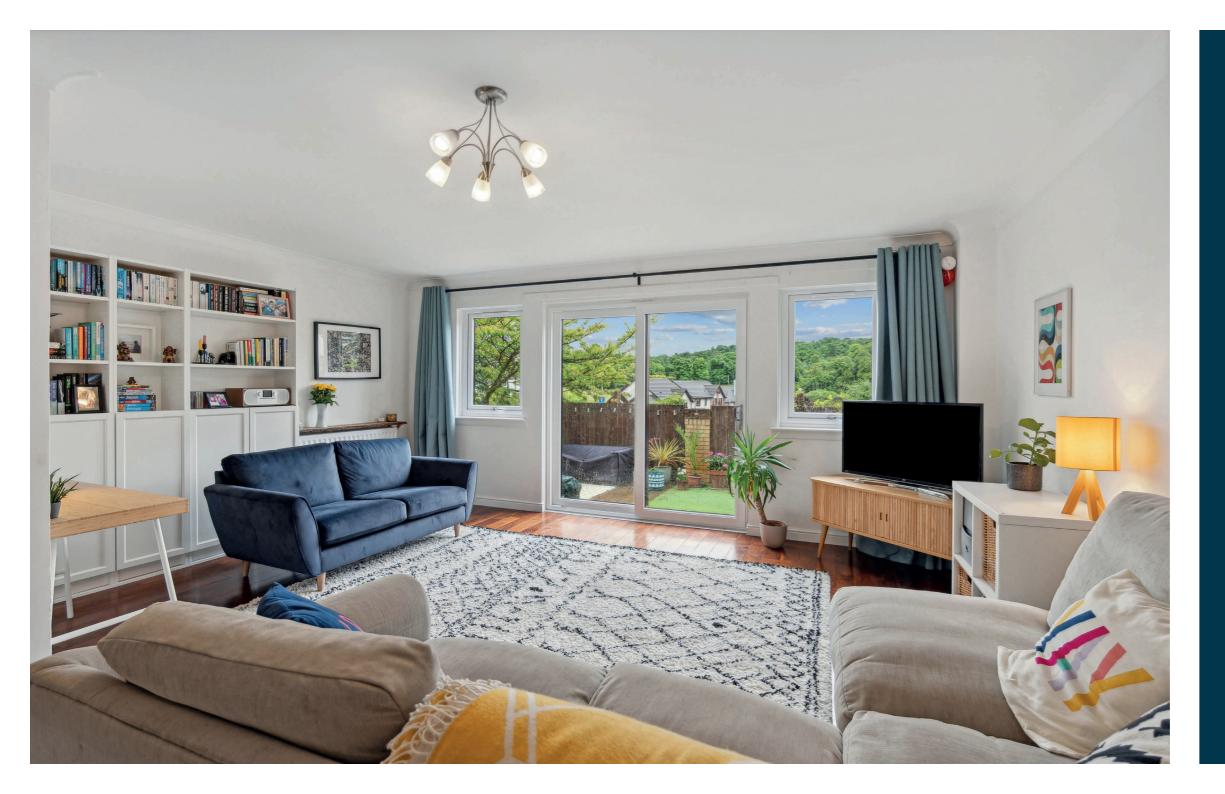

The accommodation on offer extends to:- welcoming reception hallway, beautifully open and bright living space, with patio doors to the garden, modern fitted kitchen, with range style cooker and open access to a dining room, which has an abundance of natural light courtesy of a pitched roof, with double Velux, separate utility room, with window, convenient downstairs WC and additional storage cupboard under the stairs. Upstairs provides a principal bedroom, with built in wardrobes and an ensuite shower room, a well-proportioned second bedroom, with built in wardrobes, substantial third bedroom, again, with built in wardrobes, and a good sized family bathroom, with exceptional, additional storage.