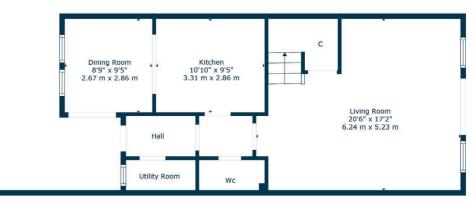

The accommodation on offer extends to:- welcoming reception hallway, beautifully open and bright living space, with patio doors to the garden, modern fitted kitchen, with range style cooker and open access to a dining room, which has an abundance of natural light courtesy of a pitched roof, with double Velux, separate utility room, with window, convenient downstairs WC and additional storage cupboard under the stairs. Upstairs provides a principal bedroom, with built in wardrobes and an ensuite shower room, a well-proportioned second bedroom, with built in wardrobes, substantial third bedroom, again, with built in wardrobes, and a good sized family bathroom, with exceptional, additional storage.