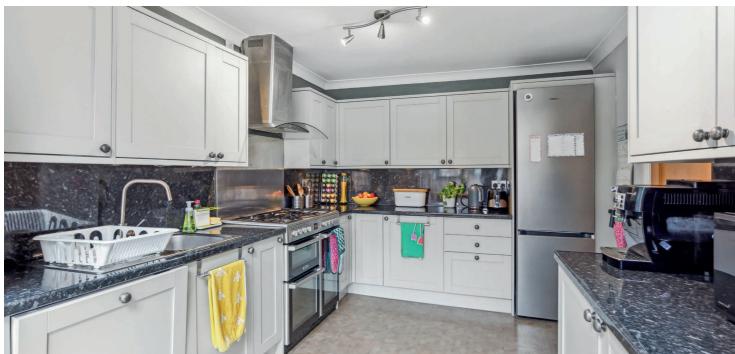

The accommodation on offer extends to:- welcoming reception hallway, beautifully open and bright living space, with patio doors to the garden, modern fitted kitchen, with range style cooker and open access to a dining room, which has an abundance of natural light courtesy of a pitched roof, with double Velux, separate utility room, with window, convenient downstairs WC and additional storage cupboard under the stairs. Upstairs provides a principal bedroom, with built in wardrobes and an ensuite shower room, a well-proportioned second bedroom, with built in wardrobes, substantial third bedroom, again, with built in wardrobes, and a good sized family bathroom, with exceptional, additional storage.