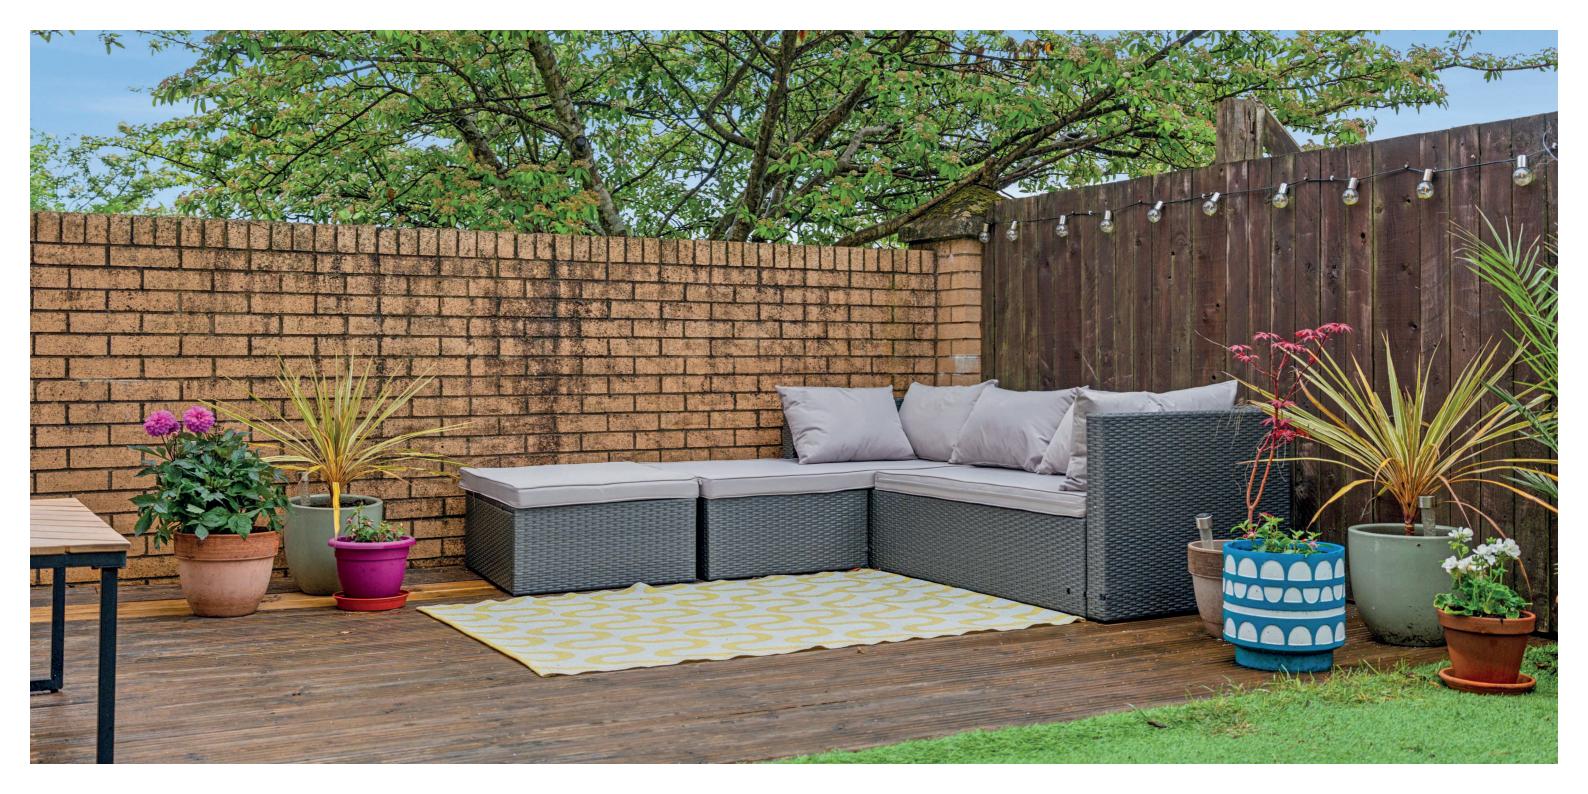

Externally, there are fully enclosed and private rear gardens, with decking, a pitched roof garage, driveway parking and an attractive and practical fenced front garden.

Floor 1

Floor 1

Garage 16'10" x 8'3" 5.13 m x 2.52 m