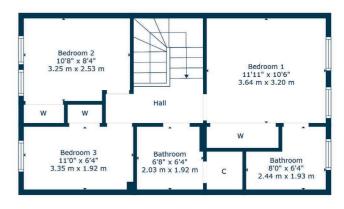

The accommodation on offer extends to:- welcoming reception hallway, beautifully open and bright living space, with patio doors to the garden, modern fitted kitchen, with range style cooker and open access to a dining room, which has an abundance of natural light courtesy of a pitched roof, with double Velux, separate utility room, with window, convenient downstairs WC and additional storage cupboard under the stairs. Upstairs provides a principal bedroom, with built in wardrobes and an ensuite shower room, a well-proportioned second bedroom, with built in wardrobes, substantial third bedroom, again, with built in wardrobes, and a good sized family bathroom, with exceptional, additional storage.