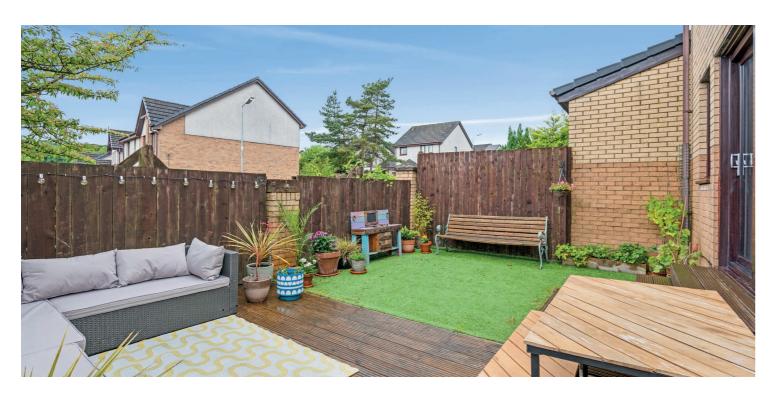

Externally, there are fully enclosed and private rear gardens, with decking, a pitched roof garage, driveway parking and an attractive and practical fenced front garden.

Floor 1

Floor 1

Garage 16'10" x 8'3" 5.13 m x 2.52 m