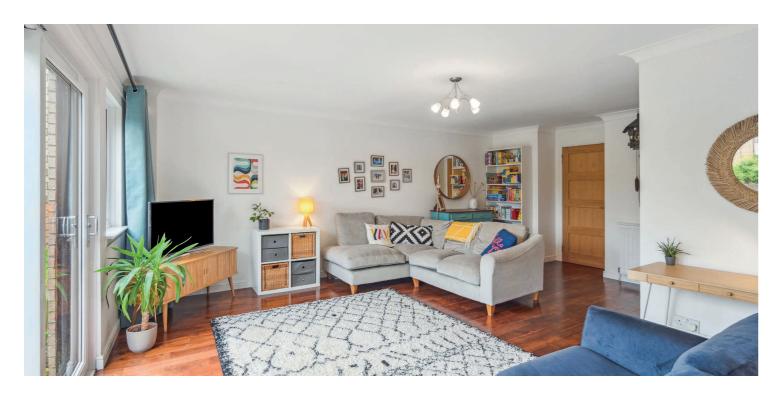

The accommodation on offer extends to:- welcoming reception hallway, beautifully open and bright living space, with patio doors to the garden, modern fitted kitchen, with range style cooker and open access to a dining room, which has an abundance of natural light courtesy of a pitched roof, with double Velux, separate utility room, with window, convenient downstairs WC and additional storage cupboard under the stairs. Upstairs provides a principal bedroom, with built in wardrobes and an ensuite shower room, a well-proportioned second bedroom, with built in wardrobes, substantial third bedroom, again, with built in wardrobes, and a good sized family bathroom, with exceptional, additional storage.