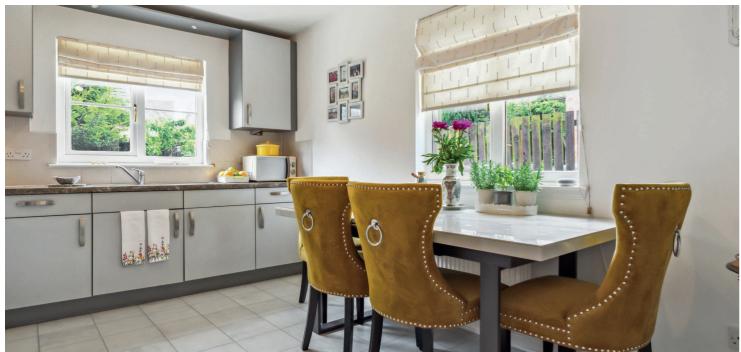

The thoughtfully planned and well-presented accommodation comprises initially of a welcoming entrance hallway with storage and WC, well-proportioned front facing family room, bay windowed office to the front, formal lounge to the rear with patio door access out to the beautifully presented level and enclosed rear gardens, dining kitchen with dual aspect and a range of base and wall mounted units and off the kitchen, there is a useful utility room that completes the downstairs accommodation and provides a further door to the side of the house.