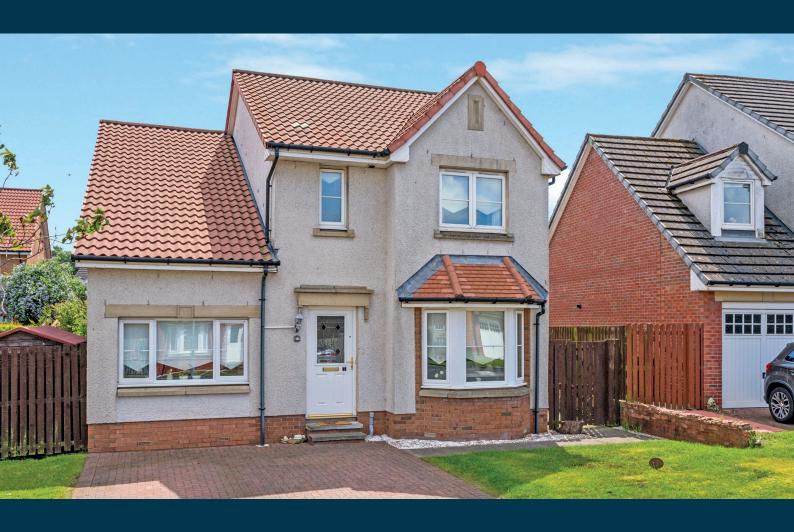

## 7 CORTMALAW CRESCENT ROBROYSTON

www.corumproperty.co.uk

- 4 | BEDROOMS
- 3 | BATHROOMS
- 3 | PUBLIC ROOMS

A superb and extremely spacious detached villa which offers flexible accommodation via seven principal apartments, currently configured as four bedrooms and three public rooms.

The thoughtfully planned and well-presented accommodation comprises initially of a welcoming entrance hallway with storage and WC, well-proportioned front facing family room, bay windowed office to the front, formal lounge to the rear with patio door access out to the beautifully presented level and enclosed rear gardens, dining kitchen with dual aspect and a range of base and wall mounted units and off the kitchen, there is a useful utility room that completes the downstairs accommodation and provides a further door to the side of the house.

To the front, there is a monoblocked driveway providing off street parking along with a level lawn area. The fully enclosed rear garden is laid mainly to lawn with well placed patio immediately adjacent to the property.