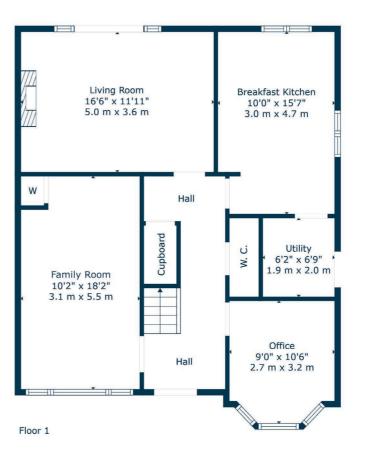

The thoughtfully planned and well-presented accommodation comprises initially of a welcoming entrance hallway with storage and WC, well-proportioned front facing family room, bay windowed office to the front, formal lounge to the rear with patio door access out to the beautifully presented level and enclosed rear gardens, dining kitchen with dual aspect and a range of base and wall mounted units and off the kitchen, there is a useful utility room that completes the downstairs accommodation and provides a further door to the side of the house.