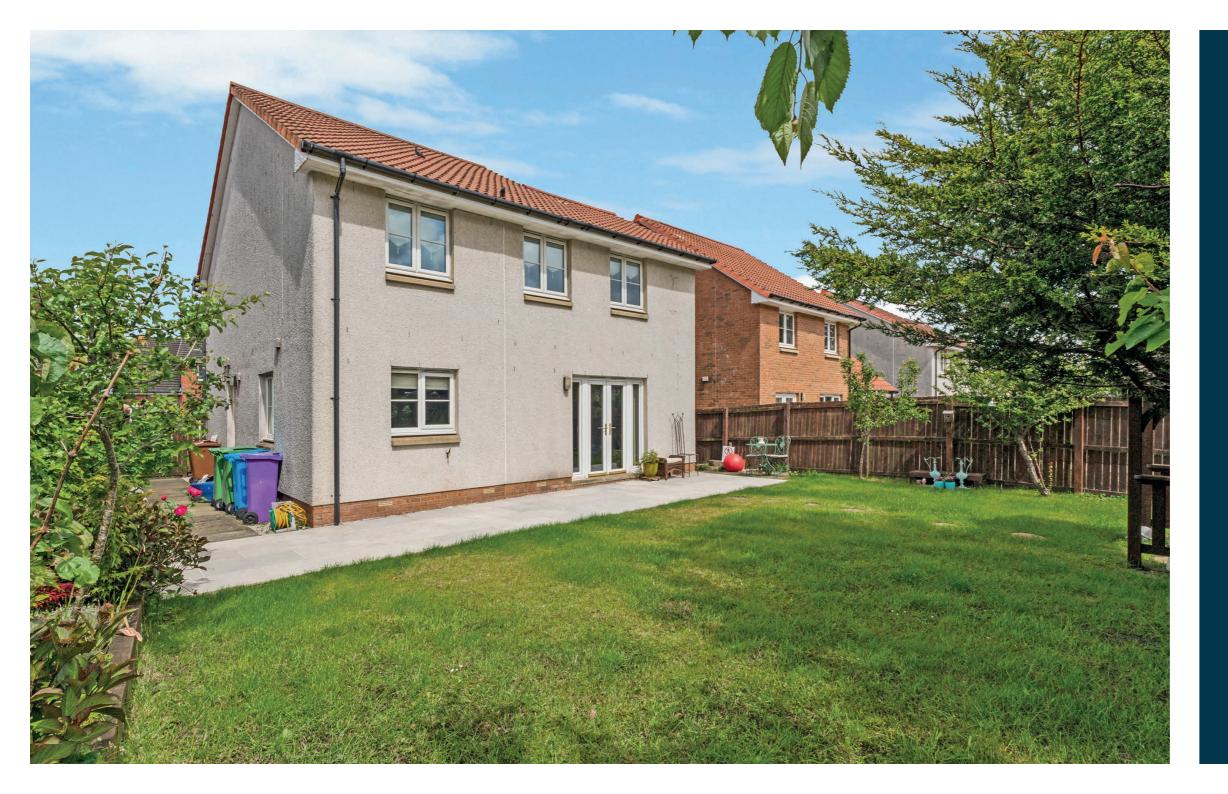

To the front, there is a monoblocked driveway providing off street parking along with a level lawn area. The fully enclosed rear garden is laid mainly to lawn with well placed patio immediately adjacent to the property.