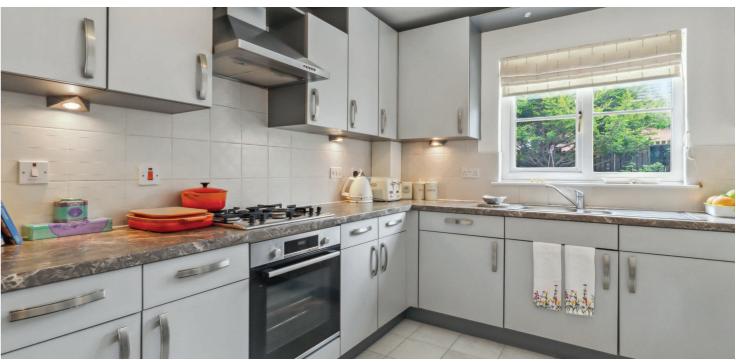

The thoughtfully planned and well-presented accommodation comprises initially of a welcoming entrance hallway with storage and WC, well-proportioned front facing family room, bay windowed office to the front, formal lounge to the rear with patio door access out to the beautifully presented level and enclosed rear gardens, dining kitchen with dual aspect and a range of base and wall mounted units and off the kitchen, there is a useful utility room that completes the downstairs accommodation and provides a further door to the side of the house.