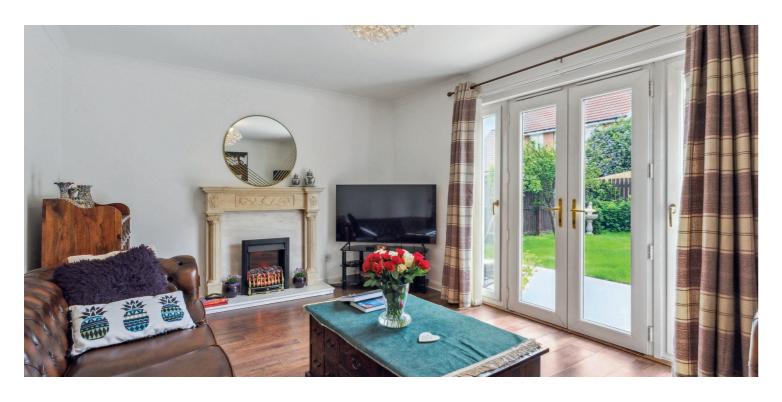

The thoughtfully planned and well-presented accommodation comprises initially of a welcoming entrance hallway with storage and WC, well-proportioned front facing family room, bay windowed office to the front, formal lounge to the rear with patio door access out to the beautifully presented level and enclosed rear gardens, dining kitchen with dual aspect and a range of base and wall mounted units and off the kitchen, there is a useful utility room that completes the downstairs accommodation and provides a further door to the side of the house.