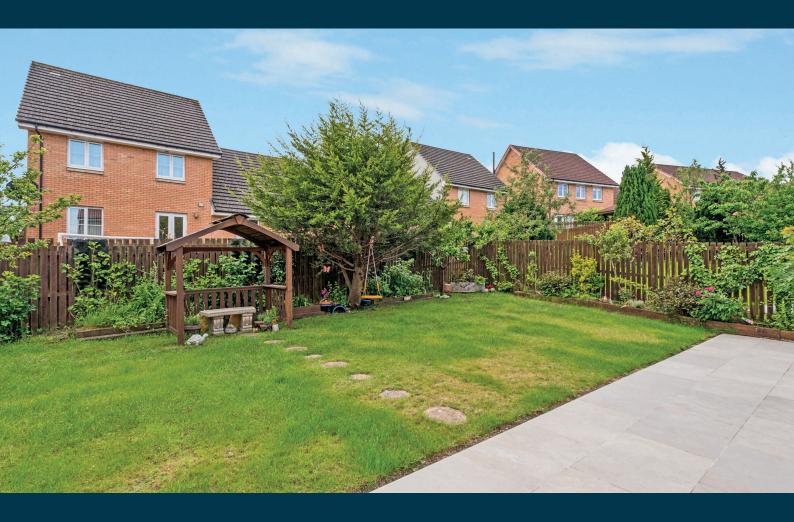

To the front, there is a monoblocked driveway providing off street parking along with a level lawn area. The fully enclosed rear garden is laid mainly to lawn with well placed patio immediately adjacent to the property.