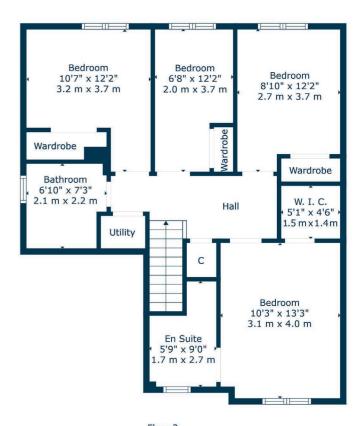

Upstairs, the property benefits from a sizeable principal suite with spacious ensuite shower room, and a good sized walk in wardrobes, there are three further generous double bedrooms, all with fitted wardrobes and a well fitted family bathroom completes the accommodation on offer. The specification includes gas central heating and double glazing.

Floor 2

The property is situated within a highly desirable modern landscaped development with an excellent range of amenities nearby including a large supermarket, retail park, local shops and mainline Edinburgh to Glasgow railway stations at nearby Lenzie and Bishopbriggs. Glasgow City Centre can be reached via the Stepps motorway link and, in addition, there is also easy access to the Central Belt motorway network system.