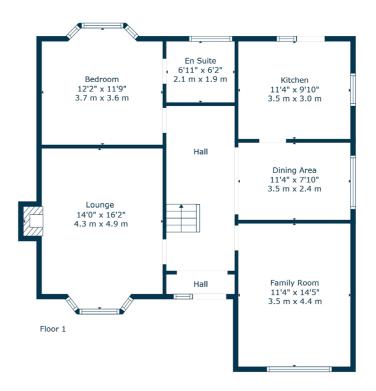

## 4 | BEDROOMS 3 | BATHROOMS 3 | PUBLIC ROOMS

Providing flexible family accommodation over two levels, the property offers four bedrooms and three public areas. The accommodation, in full, comprises:- an entrance vestibule, leading to an open reception hallway, with snug/sitting room off, lovely front facing lounge, featuring a bay window and a wood burning stove, and a principal bedroom, looking onto the rear garden, with an en-suite, including walk-in shower, sink, within vanity unit and WC. Also, off the hallway, is a dining room, with bifold doors, which can be opened to create an open plan space but can also be closed off for privacy. The views out to the Douglaston Estate from here are simply stunning. Completing the ground floor accommodation, is a good sized, contemporary, grey, shaker style kitchen, incorporating integrated appliances, including induction hub, extractor fan, combi microwave/oven and a second oven.

A wooden staircase leads to the upper level landing, where there is a skylight, storage cupboard and access to a further three bedrooms. Bedroom two is a large double, with fitted wardrobes and an en-suite, featuring a bath, sink and WC. Bedroom three also benefits from fitted wardrobes and storage space within the eaves. The fourth bedroom features a Velux window, with triple glazing. Finally, there is a shower room, featuring a sink, within vanity unit, WC and chrome heated towel rail.

Floor 2

BD3604 | Sat Nav: 19 Dougalston Avenue, Milngavie, G62 6AP For the full home report visit **www.corumproperty.co.uk** \* All measurements and distances are approximate Floorplans are for illustration purposes and may not be to scale.