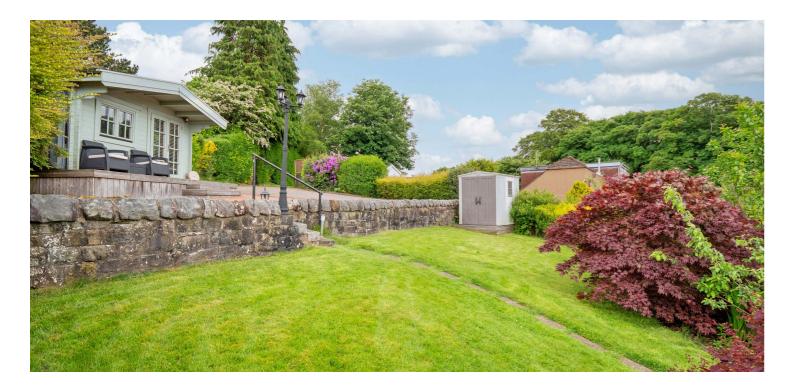

The property is further enhanced by a heat pump, which provides hot water and heating, helping to reduce energy bills.

Externally, there are fantastic mature garden grounds to the rear, with an expansive area featuring a lawn, two apple trees and a plum, pear and grape tree. There are also patio areas, ideal for placing garden furniture to enjoy al-fresco dining. In addition, there are two sheds and a large monoblocked, private driveway, which can be accessed via a lane to the rear. There is also a useful summer house, with power and internet connection, providing the perfect space for home working. To the front of the property, there is a patio area and lawn, surrounded by plants and shrubs. The play park across from the property has also recently been refurbished and is a great place to entertain small children.