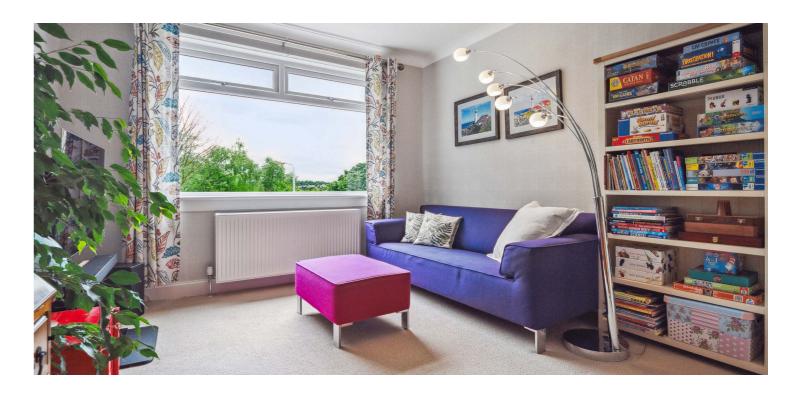

## 4 | BEDROOMS 3 | BATHROOMS 3 | PUBLIC ROOMS

Providing flexible family accommodation over two levels, the property offers four bedrooms and three public areas. The accommodation, in full, comprises:- an entrance vestibule, leading to an open reception hallway, with snug/sitting room off, lovely front facing lounge, featuring a bay window and a wood burning stove, and a principal bedroom, looking onto the rear garden, with an en-suite, including walk-in shower, sink, within vanity unit and WC. Also, off the hallway, is a dining room, with bifold doors, which can be opened to create an open plan space but can also be closed off for privacy. The views out to the Douglaston Estate from here are simply stunning. Completing the ground floor accommodation, is a good sized, contemporary, grey, shaker style kitchen, incorporating integrated appliances, including induction hub, extractor fan, combi microwave/oven and a second oven.

A wooden staircase leads to the upper level landing, where there is a skylight, storage cupboard and access to a further three bedrooms. Bedroom two is a large double, with fitted wardrobes and an en-suite, featuring a bath, sink and WC. Bedroom three also benefits from fitted wardrobes and storage space within the eaves. The fourth bedroom features a Velux window, with triple glazing. Finally, there is a shower room, featuring a sink, within vanity unit, WC and chrome heated towel rail.