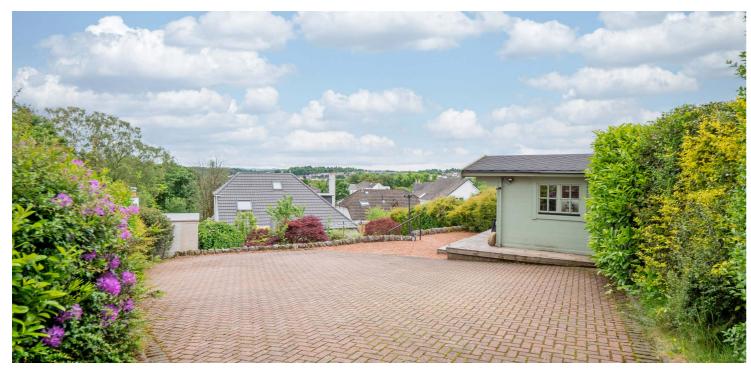

The property is further enhanced by a heat pump, which provides hot water and heating, helping to reduce energy bills.

Externally, there are fantastic mature garden grounds to the rear, with an expansive area featuring a lawn, two apple trees and a plum, pear and grape tree. There are also patio areas, ideal for placing garden furniture to enjoy al-fresco dining. In addition, there are two sheds and a large monoblocked, private driveway, which can be accessed via a lane to the rear. There is also a useful summer house, with power and internet connection, providing the perfect space for home working. To the front of the property, there is a patio area and lawn, surrounded by plants and shrubs. The play park across from the property has also recently been refurbished and is a great place to entertain small children.