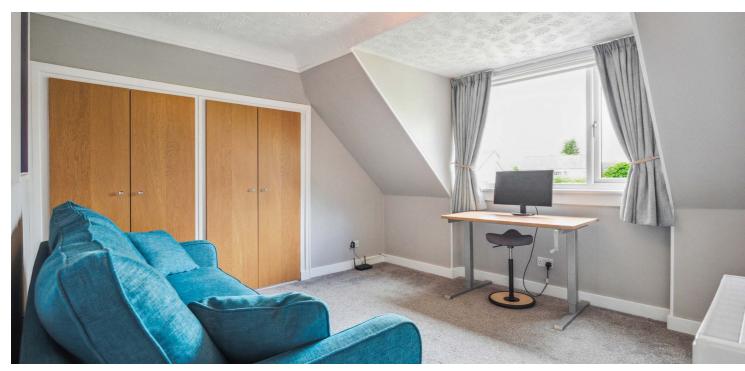

A wooden staircase leads to the upper level landing, where there is a skylight, storage cupboard and access to a further three bedrooms. Bedroom two is a large double, with fitted wardrobes and an en-suite, featuring a bath, sink and WC. Bedroom three also benefits from fitted wardrobes and storage space within the eaves. The fourth bedroom features a Velux window, with triple glazing. Finally, there is a shower room, featuring a sink, within vanity unit, WC and chrome heated towel rail.