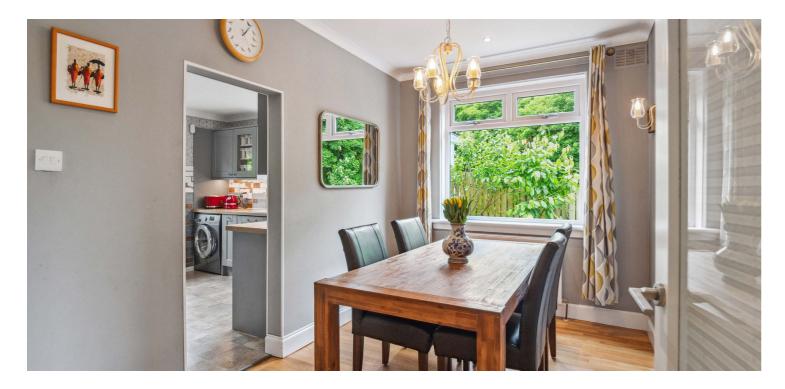

## 4 | BEDROOMS 3 | BATHROOMS 3 | PUBLIC ROOMS

Providing flexible family accommodation over two levels, the property offers four bedrooms and three public areas. The accommodation, in full, comprises:- an entrance vestibule, leading to an open reception hallway, with snug/sitting room off, lovely front facing lounge, featuring a bay window and a wood burning stove, and a principal bedroom, looking onto the rear garden, with an en-suite, including walk-in shower, sink, within vanity unit and WC. Also, off the hallway, is a dining room, with bifold doors, which can be opened to create an open plan space but can also be closed off for privacy. The views out to the Douglaston Estate from here are simply stunning. Completing the ground floor accommodation, is a good sized, contemporary, grey, shaker style kitchen, incorporating integrated appliances, including induction hub, extractor fan, combi microwave/oven and a second oven.