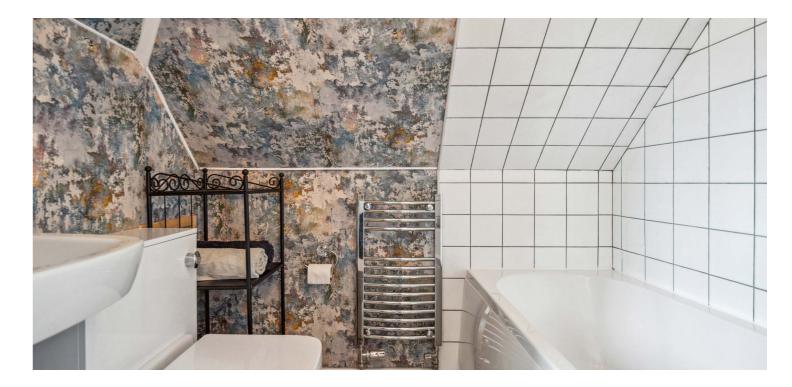

A wooden staircase leads to the upper level landing, where there is a skylight, storage cupboard and access to a further three bedrooms. Bedroom two is a large double, with fitted wardrobes and an en-suite, featuring a bath, sink and WC. Bedroom three also benefits from fitted wardrobes and storage space within the eaves. The fourth bedroom features a Velux window, with triple glazing. Finally, there is a shower room, featuring a sink, within vanity unit, WC and chrome heated towel rail.