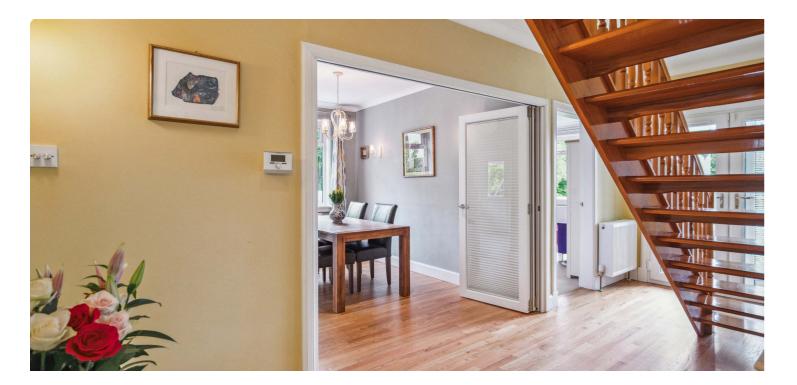

## 4 | BEDROOMS 3 | BATHROOMS 3 | PUBLIC ROOMS

Providing flexible family accommodation over two levels, the property offers four bedrooms and three public areas. The accommodation, in full, comprises:- an entrance vestibule, leading to an open reception hallway, with snug/sitting room off, lovely front facing lounge, featuring a bay window and a wood burning stove, and a principal bedroom, looking onto the rear garden, with an en-suite, including walk-in shower, sink, within vanity unit and WC. Also, off the hallway, is a dining room, with bifold doors, which can be opened to create an open plan space but can also be closed off for privacy. The views out to the Douglaston Estate from here are simply stunning. Completing the ground floor accommodation, is a good sized, contemporary, grey, shaker style kitchen, incorporating integrated appliances, including induction hub, extractor fan, combi microwave/oven and a second oven.