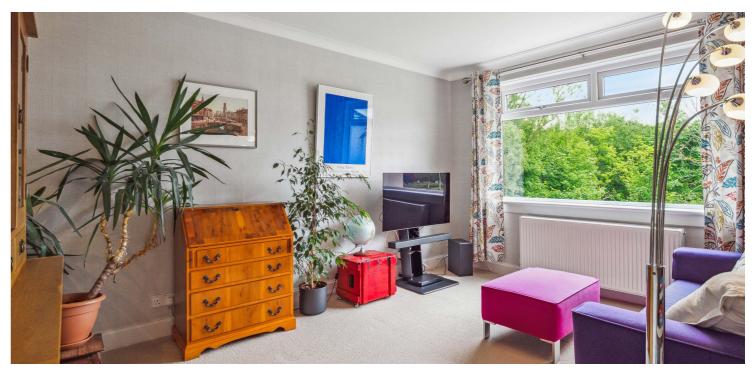

## 4 | BEDROOMS 3 | BATHROOMS 3 | PUBLIC ROOMS

Providing flexible family accommodation over two levels, the property offers four bedrooms and three public areas. The accommodation, in full, comprises:- an entrance vestibule, leading to an open reception hallway, with snug/sitting room off, lovely front facing lounge, featuring a bay window and a wood burning stove, and a principal bedroom, looking onto the rear garden, with an en-suite, including walk-in shower, sink, within vanity unit and WC. Also, off the hallway, is a dining room, with bifold doors, which can be opened to create an open plan space but can also be closed off for privacy. The views out to the Douglaston Estate from here are simply stunning. Completing the ground floor accommodation, is a good sized, contemporary, grey, shaker style kitchen, incorporating integrated appliances, including induction hub, extractor fan, combi microwave/oven and a second oven.

A wooden staircase leads to the upper level landing, where there is a skylight, storage cupboard and access to a further three bedrooms. Bedroom two is a large double, with fitted wardrobes and an en-suite, featuring a bath, sink and WC. Bedroom three also benefits from fitted wardrobes and storage space within the eaves. The fourth bedroom features a Velux window, with triple glazing. Finally, there is a shower room, featuring a sink, within vanity unit, WC and chrome heated towel rail.