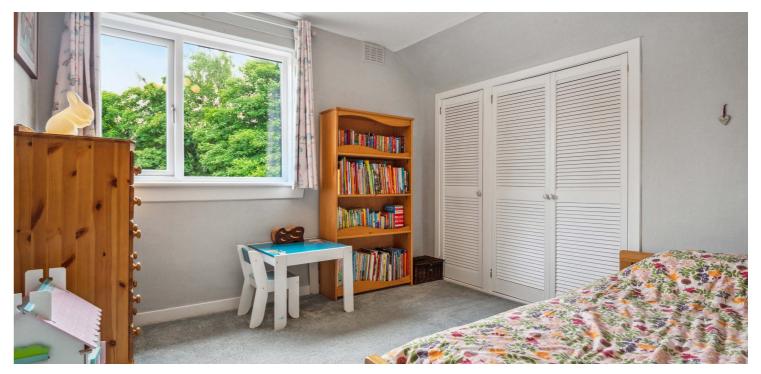

A wooden staircase leads to the upper level landing, where there is a skylight, storage cupboard and access to a further three bedrooms. Bedroom two is a large double, with fitted wardrobes and an en-suite, featuring a bath, sink and WC. Bedroom three also benefits from fitted wardrobes and storage space within the eaves. The fourth bedroom features a Velux window, with triple glazing. Finally, there is a shower room, featuring a sink, within vanity unit, WC and chrome heated towel rail.