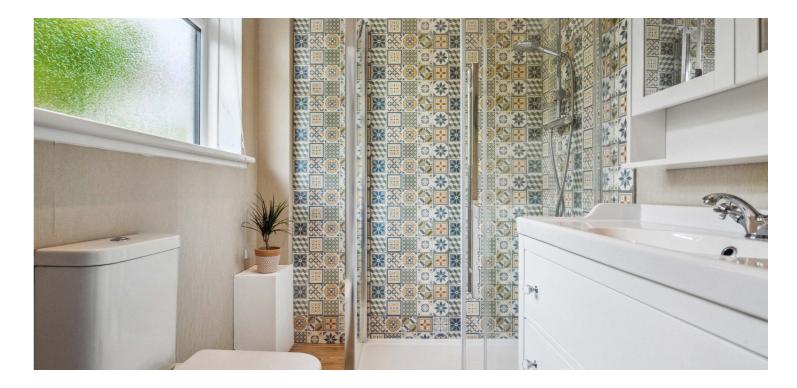

A wooden staircase leads to the upper level landing, where there is a skylight, storage cupboard and access to a further three bedrooms. Bedroom two is a large double, with fitted wardrobes and an en-suite, featuring a bath, sink and WC. Bedroom three also benefits from fitted wardrobes and storage space within the eaves. The fourth bedroom features a Velux window, with triple glazing. Finally, there is a shower room, featuring a sink, within vanity unit, WC and chrome heated towel rail.