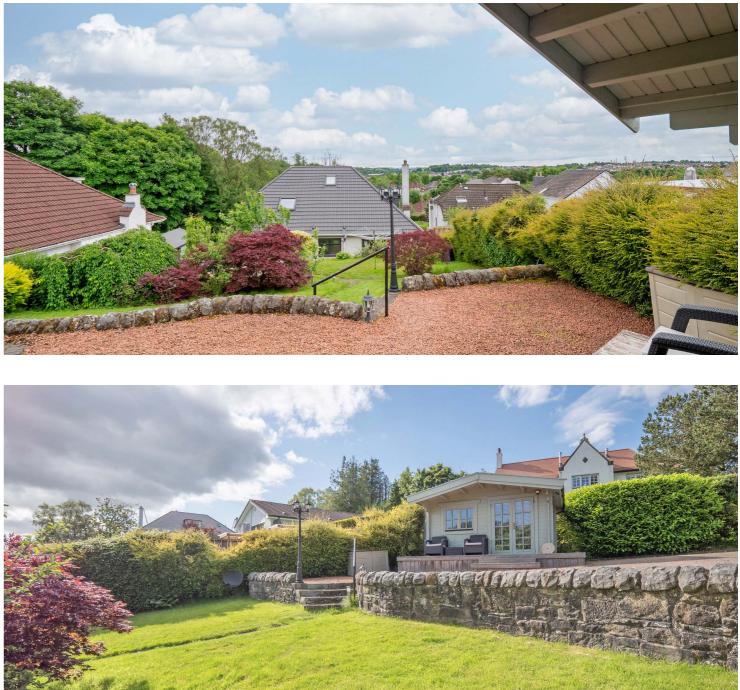

The property is further enhanced by a heat pump, which provides hot water and heating, helping to reduce energy bills.

Externally, there are fantastic mature garden grounds to the rear, with an expansive area featuring a lawn, two apple trees and a plum, pear and grape tree. There are also patio areas, ideal for placing garden furniture to enjoy al-fresco dining. In addition, there are two sheds and a large monoblocked, private driveway, which can be accessed via a lane to the rear. There is also a useful summer house, with power and internet connection, providing the perfect space for home working. To the front of the property, there is a patio area and lawn, surrounded by plants and shrubs. The play park across from the property has also recently been refurbished and is a great place to entertain small children.