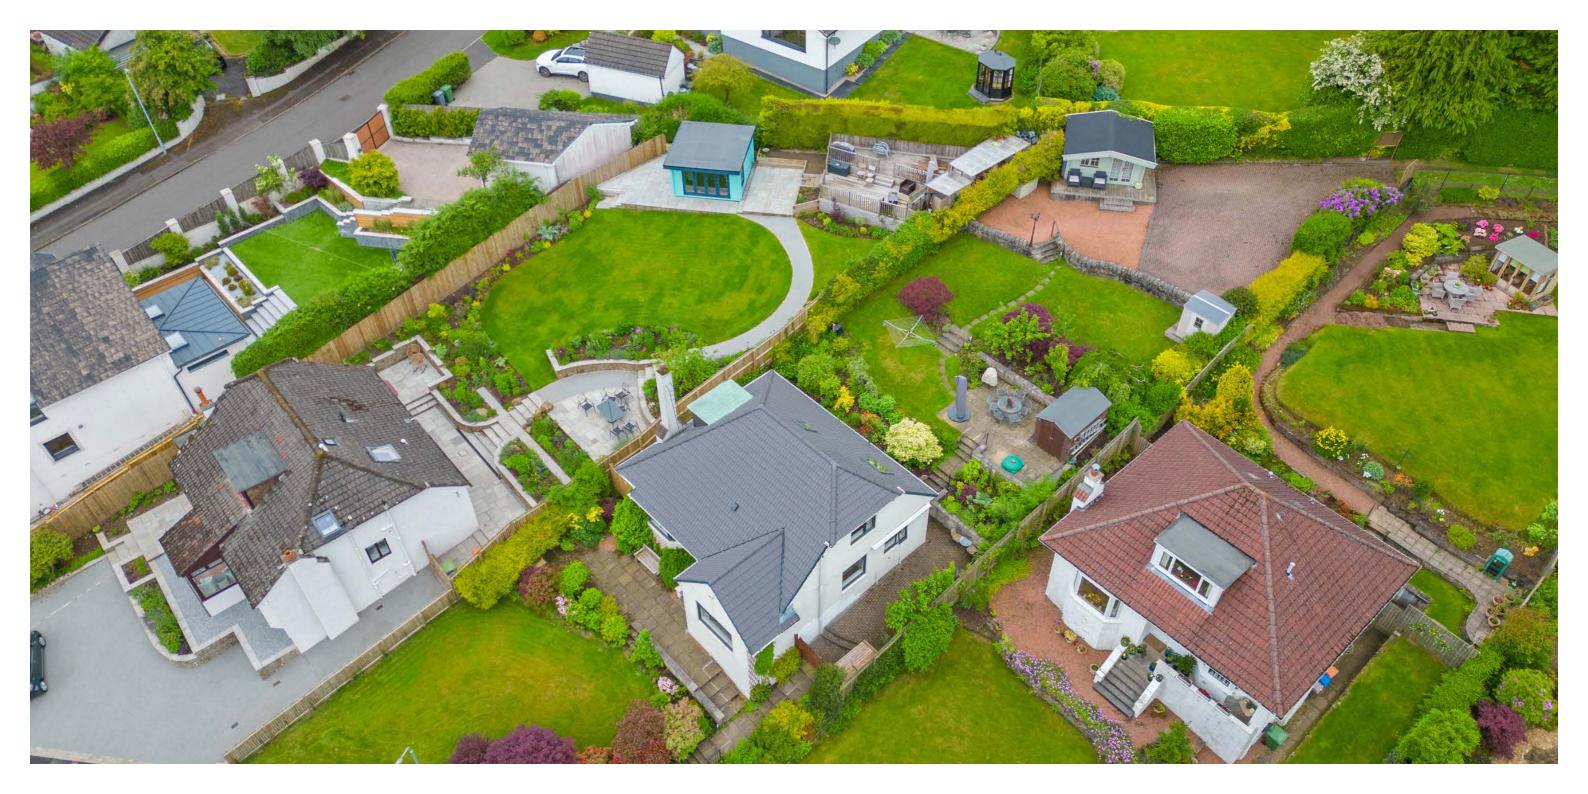

The property is further enhanced by a heat pump, which provides hot water and heating, helping to reduce energy bills.

Externally, there are fantastic mature garden grounds to the rear, with an expansive area featuring a lawn, two apple trees and a plum, pear and grape tree. There are also patio areas, ideal for placing garden furniture to enjoy al-fresco dining. In addition, there are two sheds and a large monoblocked, private driveway, which can be accessed via a lane to the rear. There is also a useful summer house, with power and internet connection, providing the perfect space for home working. To the front of the property, there is a patio area and lawn, surrounded by plants and shrubs. The play park across from the property has also recently been refurbished and is a great place to entertain small children.

## Situated on an elevated plot within Douglaston Avenue and enjoying superb views to the Dougalston Woods, this impressive, attractive, detached bungalow has a beautiful location, surrounded by woodland and wildlife.