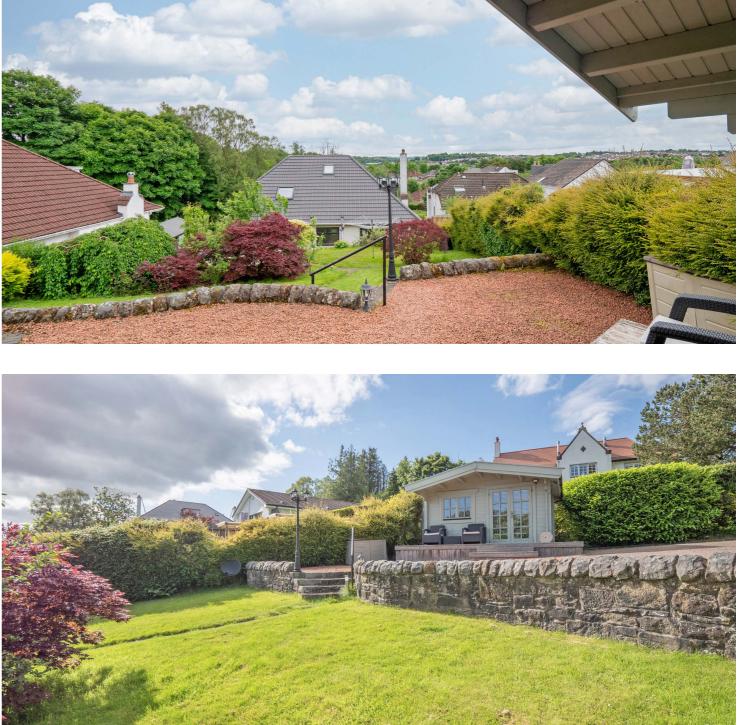

The property is further enhanced by a heat pump, which provides hot water and heating, helping to reduce energy bills.

Externally, there are fantastic mature garden grounds to the rear, with an expansive area featuring a lawn, two apple trees and a plum, pear and grape tree. There are also patio areas, ideal for placing garden furniture to enjoy al-fresco dining. In addition, there are two sheds and a large monoblocked, private driveway, which can be accessed via a lane to the rear. There is also a useful summer house, with power and internet connection, providing the perfect space for home working. To the front of the property, there is a patio area and lawn, surrounded by plants and shrubs. The play park across from the property has also recently been refurbished and is a great place to entertain small children.

## Situated on an elevated plot within Douglaston Avenue and enjoying superb views to the Dougalston Woods, this impressive, attractive, detached bungalow has a beautiful location, surrounded by woodland and wildlife.