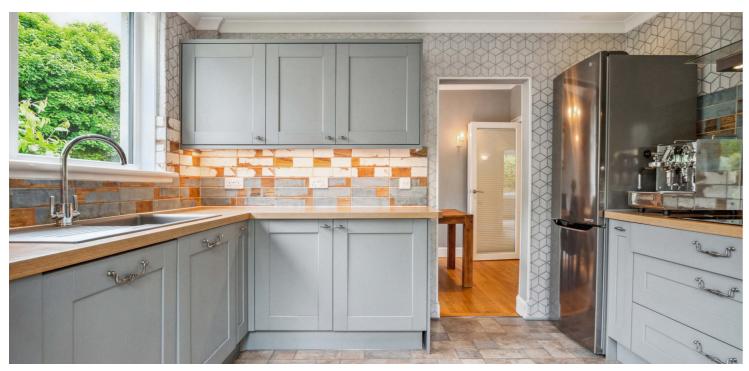

## 4 | BEDROOMS 3 | BATHROOMS 3 | PUBLIC ROOMS

Providing flexible family accommodation over two levels, the property offers four bedrooms and three public areas. The accommodation, in full, comprises:- an entrance vestibule, leading to an open reception hallway, with snug/sitting room off, lovely front facing lounge, featuring a bay window and a wood burning stove, and a principal bedroom, looking onto the rear garden, with an en-suite, including walk-in shower, sink, within vanity unit and WC. Also, off the hallway, is a dining room, with bifold doors, which can be opened to create an open plan space but can also be closed off for privacy. The views out to the Douglaston Estate from here are simply stunning. Completing the ground floor accommodation, is a good sized, contemporary, grey, shaker style kitchen, incorporating integrated appliances, including induction hub, extractor fan, combi microwave/oven and a second oven.