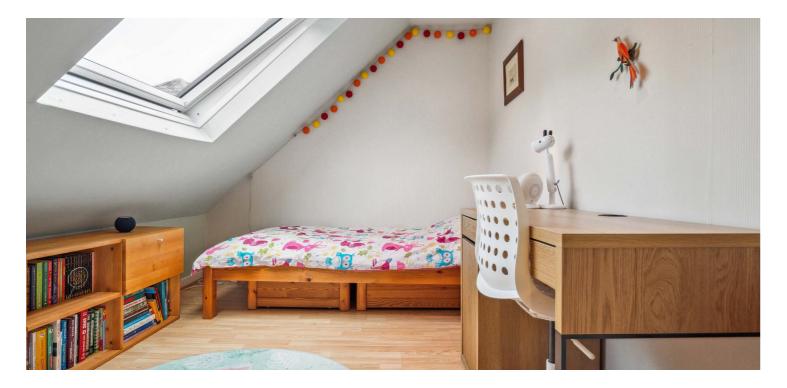

A wooden staircase leads to the upper level landing, where there is a skylight, storage cupboard and access to a further three bedrooms. Bedroom two is a large double, with fitted wardrobes and an en-suite, featuring a bath, sink and WC. Bedroom three also benefits from fitted wardrobes and storage space within the eaves. The fourth bedroom features a Velux window, with triple glazing. Finally, there is a shower room, featuring a sink, within vanity unit, WC and chrome heated towel rail.