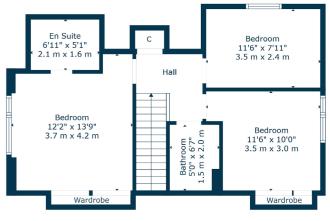

A wooden staircase leads to the upper level landing, where there is a skylight, storage cupboard and access to a further three bedrooms. Bedroom two is a large double, with fitted wardrobes and an en-suite, featuring a bath, sink and WC. Bedroom three also benefits from fitted wardrobes and storage space within the eaves. The fourth bedroom features a Velux window, with triple glazing. Finally, there is a shower room, featuring a sink, within vanity unit, WC and chrome heated towel rail.

Floor 2

BD3604 | Sat Nav: 19 Dougalston Avenue, Milngavie, G62 6AP For the full home report visit **www.corumproperty.co.uk** \* All measurements and distances are approximate Floorplans are for illustration purposes and may not be to scale.