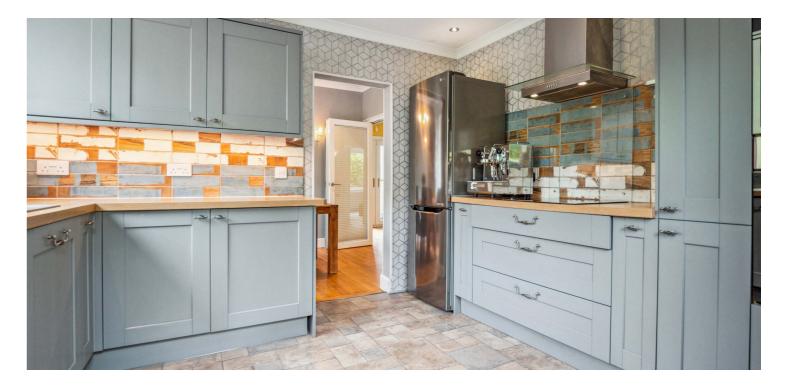

## 4 | BEDROOMS 3 | BATHROOMS 3 | PUBLIC ROOMS

Providing flexible family accommodation over two levels, the property offers four bedrooms and three public areas. The accommodation, in full, comprises:- an entrance vestibule, leading to an open reception hallway, with snug/sitting room off, lovely front facing lounge, featuring a bay window and a wood burning stove, and a principal bedroom, looking onto the rear garden, with an en-suite, including walk-in shower, sink, within vanity unit and WC. Also, off the hallway, is a dining room, with bifold doors, which can be opened to create an open plan space but can also be closed off for privacy. The views out to the Douglaston Estate from here are simply stunning. Completing the ground floor accommodation, is a good sized, contemporary, grey, shaker style kitchen, incorporating integrated appliances, including induction hub, extractor fan, combi microwave/oven and a second oven.