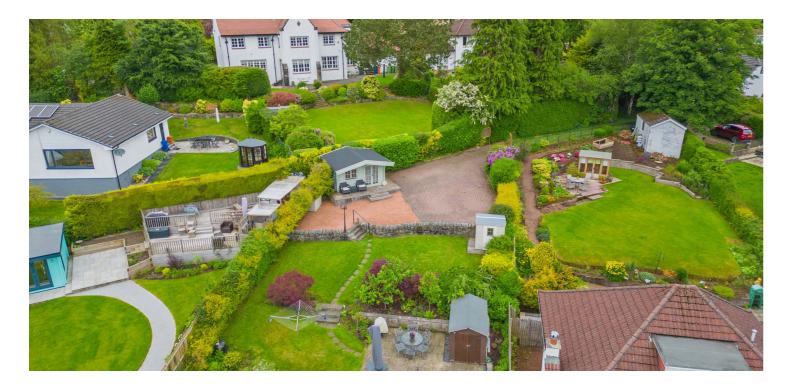

The property is further enhanced by a heat pump, which provides hot water and heating, helping to reduce energy bills.

Externally, there are fantastic mature garden grounds to the rear, with an expansive area featuring a lawn, two apple trees and a plum, pear and grape tree. There are also patio areas, ideal for placing garden furniture to enjoy al-fresco dining. In addition, there are two sheds and a large monoblocked, private driveway, which can be accessed via a lane to the rear. There is also a useful summer house, with power and internet connection, providing the perfect space for home working. To the front of the property, there is a patio area and lawn, surrounded by plants and shrubs. The play park across from the property has also recently been refurbished and is a great place to entertain small children.