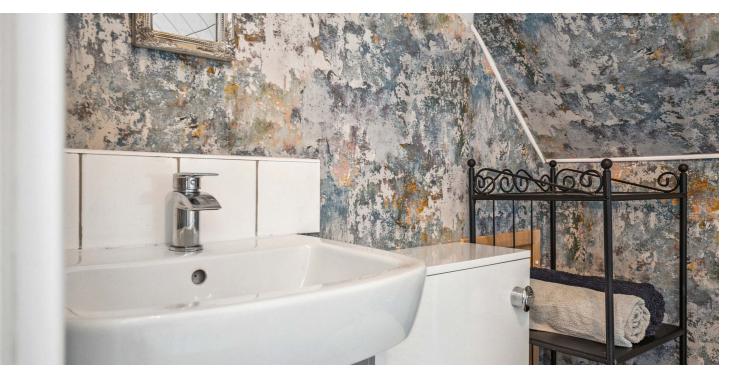

A wooden staircase leads to the upper level landing, where there is a skylight, storage cupboard and access to a further three bedrooms. Bedroom two is a large double, with fitted wardrobes and an en-suite, featuring a bath, sink and WC. Bedroom three also benefits from fitted wardrobes and storage space within the eaves. The fourth bedroom features a Velux window, with triple glazing. Finally, there is a shower room, featuring a sink, within vanity unit, WC and chrome heated towel rail.