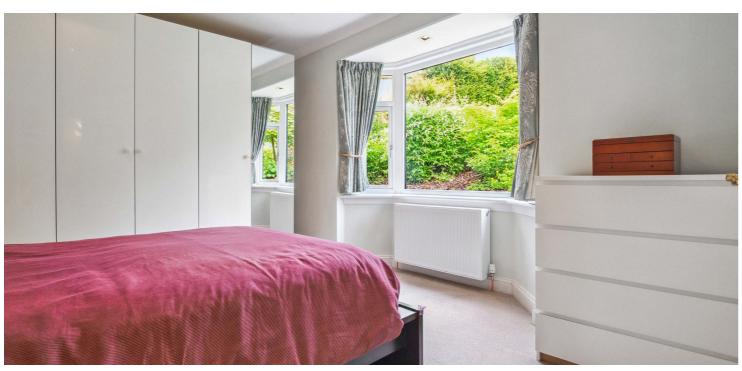

## 4 | BEDROOMS 3 | BATHROOMS 3 | PUBLIC ROOMS

Providing flexible family accommodation over two levels, the property offers four bedrooms and three public areas. The accommodation, in full, comprises:- an entrance vestibule, leading to an open reception hallway, with snug/sitting room off, lovely front facing lounge, featuring a bay window and a wood burning stove, and a principal bedroom, looking onto the rear garden, with an en-suite, including walk-in shower, sink, within vanity unit and WC. Also, off the hallway, is a dining room, with bifold doors, which can be opened to create an open plan space but can also be closed off for privacy. The views out to the Douglaston Estate from here are simply stunning. Completing the ground floor accommodation, is a good sized, contemporary, grey, shaker style kitchen, incorporating integrated appliances, including induction hub, extractor fan, combi microwave/oven and a second oven.

A wooden staircase leads to the upper level landing, where there is a skylight, storage cupboard and access to a further three bedrooms. Bedroom two is a large double, with fitted wardrobes and an en-suite, featuring a bath, sink and WC. Bedroom three also benefits from fitted wardrobes and storage space within the eaves. The fourth bedroom features a Velux window, with triple glazing. Finally, there is a shower room, featuring a sink, within vanity unit, WC and chrome heated towel rail.