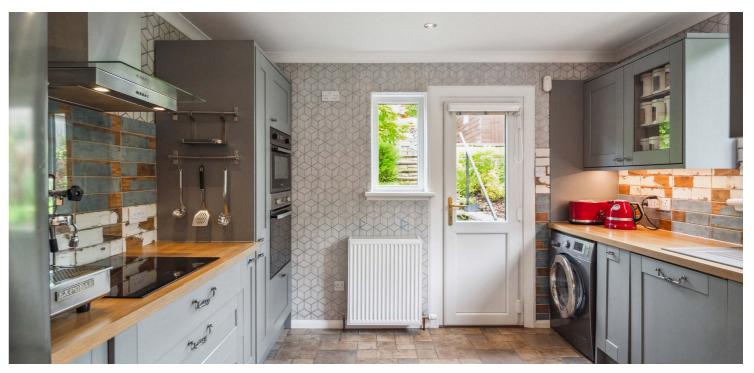

## 4 | BEDROOMS 3 | BATHROOMS 3 | PUBLIC ROOMS

Providing flexible family accommodation over two levels, the property offers four bedrooms and three public areas. The accommodation, in full, comprises:- an entrance vestibule, leading to an open reception hallway, with snug/sitting room off, lovely front facing lounge, featuring a bay window and a wood burning stove, and a principal bedroom, looking onto the rear garden, with an en-suite, including walk-in shower, sink, within vanity unit and WC. Also, off the hallway, is a dining room, with bifold doors, which can be opened to create an open plan space but can also be closed off for privacy. The views out to the Douglaston Estate from here are simply stunning. Completing the ground floor accommodation, is a good sized, contemporary, grey, shaker style kitchen, incorporating integrated appliances, including induction hub, extractor fan, combi microwave/oven and a second oven.