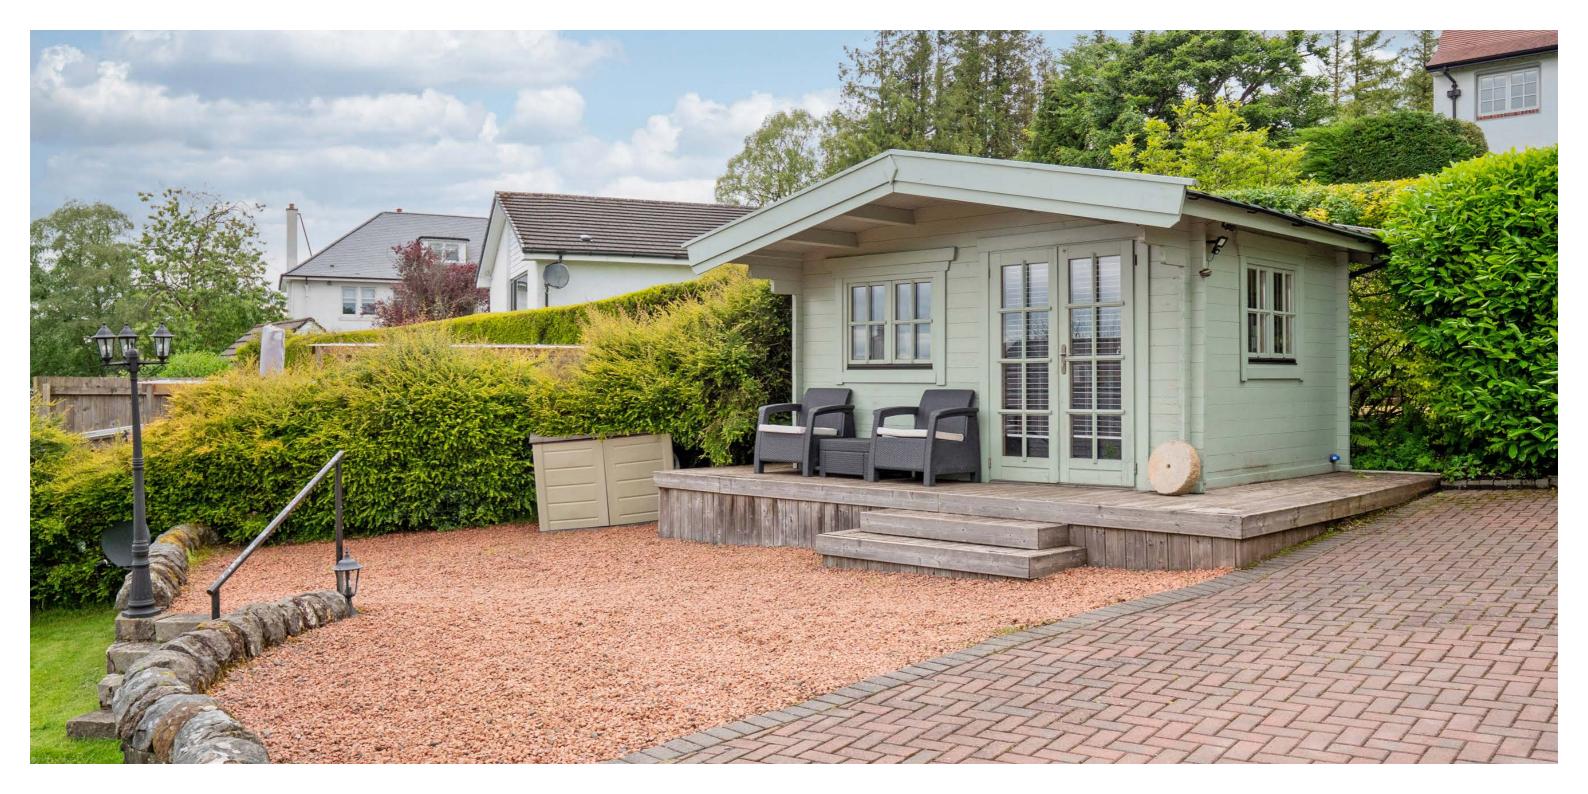

The property is further enhanced by a heat pump, which provides hot water and heating, helping to reduce energy bills.

Externally, there are fantastic mature garden grounds to the rear, with an expansive area featuring a lawn, two apple trees and a plum, pear and grape tree. There are also patio areas, ideal for placing garden furniture to enjoy al-fresco dining. In addition, there are two sheds and a large monoblocked, private driveway, which can be accessed via a lane to the rear. There is also a useful summer house, with power and internet connection, providing the perfect space for home working. To the front of the property, there is a patio area and lawn, surrounded by plants and shrubs. The play park across from the property has also recently been refurbished and is a great place to entertain small children.