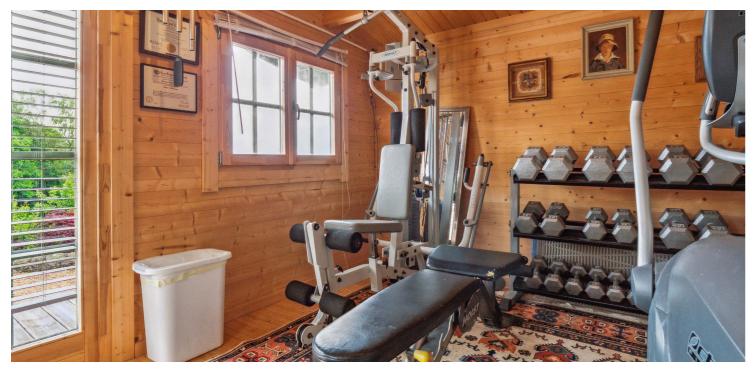

The property is further enhanced by a heat pump, which provides hot water and heating, helping to reduce energy bills.

Externally, there are fantastic mature garden grounds to the rear, with an expansive area featuring a lawn, two apple trees and a plum, pear and grape tree. There are also patio areas, ideal for placing garden furniture to enjoy al-fresco dining. In addition, there are two sheds and a large monoblocked, private driveway, which can be accessed via a lane to the rear. There is also a useful summer house, with power and internet connection, providing the perfect space for home working. To the front of the property, there is a patio area and lawn, surrounded by plants and shrubs. The play park across from the property has also recently been refurbished and is a great place to entertain small children.