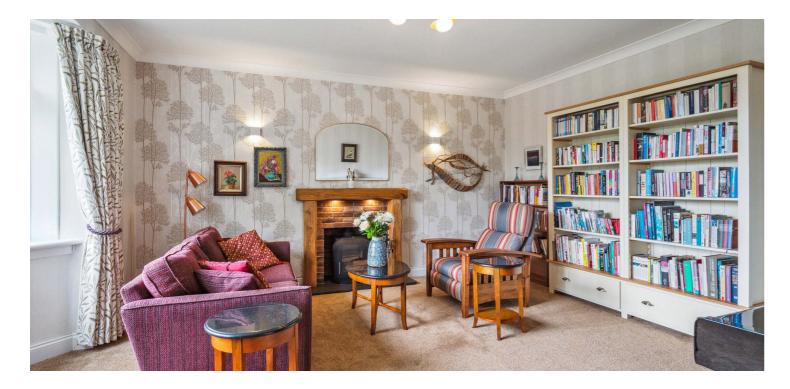

## 4 | BEDROOMS 3 | BATHROOMS 3 | PUBLIC ROOMS

Providing flexible family accommodation over two levels, the property offers four bedrooms and three public areas. The accommodation, in full, comprises:- an entrance vestibule, leading to an open reception hallway, with snug/sitting room off, lovely front facing lounge, featuring a bay window and a wood burning stove, and a principal bedroom, looking onto the rear garden, with an en-suite, including walk-in shower, sink, within vanity unit and WC. Also, off the hallway, is a dining room, with bifold doors, which can be opened to create an open plan space but can also be closed off for privacy. The views out to the Douglaston Estate from here are simply stunning. Completing the ground floor accommodation, is a good sized, contemporary, grey, shaker style kitchen, incorporating integrated appliances, including induction hub, extractor fan, combi microwave/oven and a second oven.