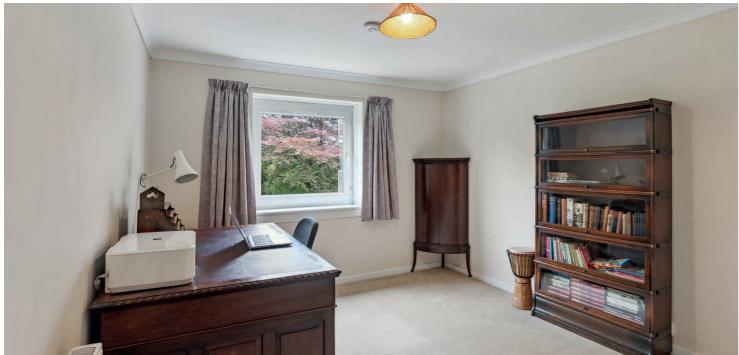

The generous and very bright apartment comprises: spacious welcoming reception hallway, with a very useful large cloaks cupboard and a further storage cupboard, a large dual aspect lounge and dining room, with full length sliding doors leading out to a balcony providing fantastic views to St. Germains Loch and the communal grounds to the rear, well appointed modern kitchen with integrated appliances, two good sized bedrooms and one smaller bedroom, a family bathroom with three piece suite and shower over the bath, and a separate shower room with utility provision.