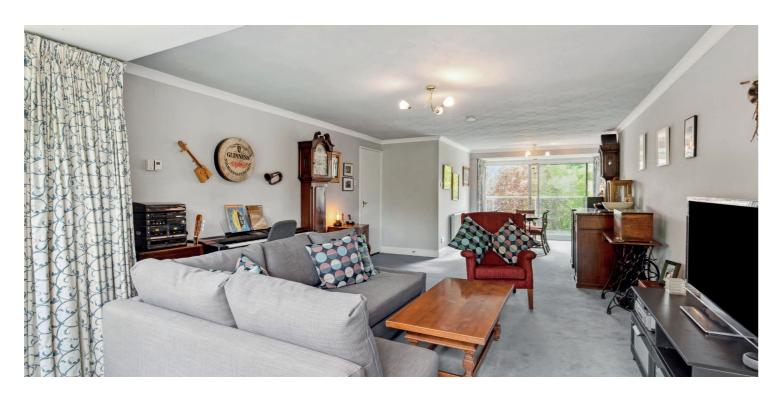

The generous and very bright apartment comprises: spacious welcoming reception hallway, with a very useful large cloaks cupboard and a further storage cupboard, a large dual aspect lounge and dining room, with full length sliding doors leading out to a balcony providing fantastic views to St. Germains Loch and the communal grounds to the rear, well appointed modern kitchen with integrated appliances, two good sized bedrooms and one smaller bedroom, a family bathroom with three piece suite and shower over the bath, and a separate shower room with utility provision.