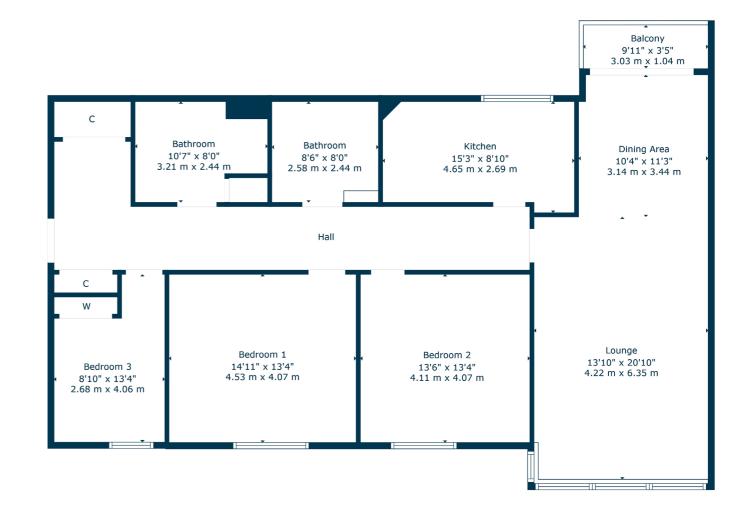

## **53 NORWOOD PARK**BEARSDEN

www.corumproperty.co.uk

- 3 | BEDROOMS
- 2 | BATHROOMS
- 1 | PUBLIC ROOM

Delivering wonderful views to St. Germains Loch, this expansive three-bedroom fourth floor flat is located within the admired Norwood Park Development and is ideally placed for those wishing to live in a peaceful setting within Bearsden.

The generous and very bright apartment comprises: spacious welcoming reception hallway, with a very useful large cloaks cupboard and a further storage cupboard, a large dual aspect lounge and dining room, with full length sliding doors leading out to a balcony providing fantastic views to St. Germains Loch and the communal grounds to the rear, well appointed modern kitchen with integrated appliances, two good sized bedrooms and one smaller bedroom, a family bathroom with three piece suite and shower over the bath, and a separate shower room with utility provision.