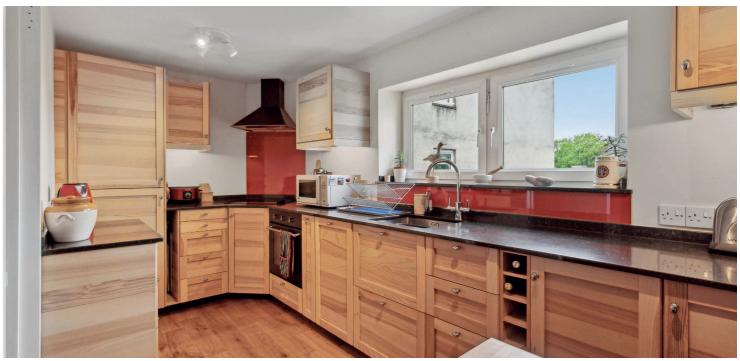

The generous and very bright apartment comprises: spacious welcoming reception hallway, with a very useful large cloaks cupboard and a further storage cupboard, a large dual aspect lounge and dining room, with full length sliding doors leading out to a balcony providing fantastic views to St. Germains Loch and the communal grounds to the rear, well appointed modern kitchen with integrated appliances, two good sized bedrooms and one smaller bedroom, a family bathroom with three piece suite and shower over the bath, and a separate shower room with utility provision.