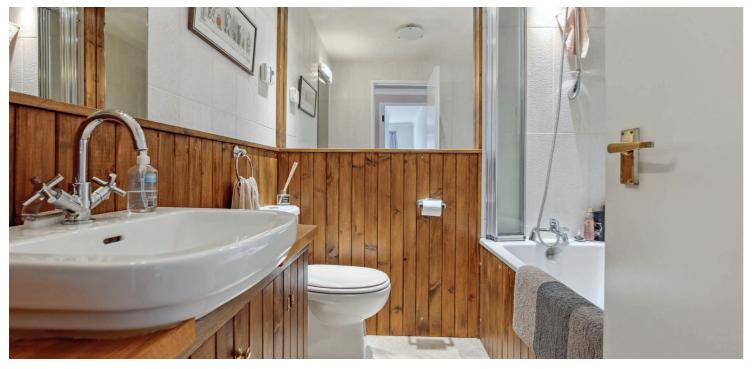

The generous and very bright apartment comprises: spacious welcoming reception hallway, with a very useful large cloaks cupboard and a further storage cupboard, a large dual aspect lounge and dining room, with full length sliding doors leading out to a balcony providing fantastic views to St. Germains Loch and the communal grounds to the rear, well appointed modern kitchen with integrated appliances, two good sized bedrooms and one smaller bedroom, a family bathroom with three piece suite and shower over the bath, and a separate shower room with utility provision.