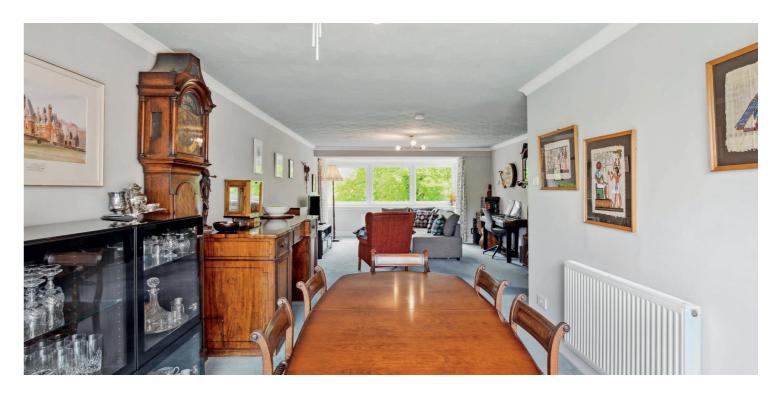

The generous and very bright apartment comprises: spacious welcoming reception hallway, with a very useful large cloaks cupboard and a further storage cupboard, a large dual aspect lounge and dining room, with full length sliding doors leading out to a balcony providing fantastic views to St. Germains Loch and the communal grounds to the rear, well appointed modern kitchen with integrated appliances, two good sized bedrooms and one smaller bedroom, a family bathroom with three piece suite and shower over the bath, and a separate shower room with utility provision.