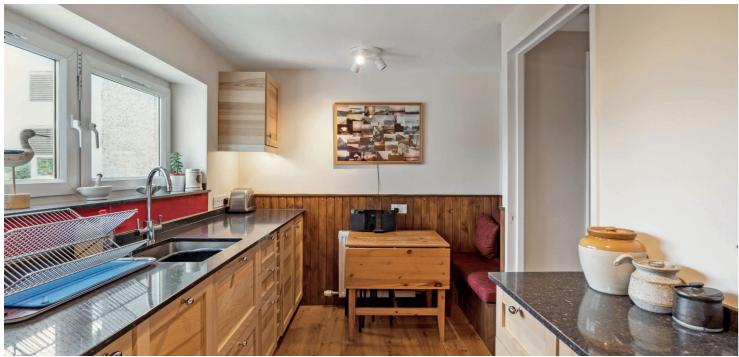

The generous and very bright apartment comprises: spacious welcoming reception hallway, with a very useful large cloaks cupboard and a further storage cupboard, a large dual aspect lounge and dining room, with full length sliding doors leading out to a balcony providing fantastic views to St. Germains Loch and the communal grounds to the rear, well appointed modern kitchen with integrated appliances, two good sized bedrooms and one smaller bedroom, a family bathroom with three piece suite and shower over the bath, and a separate shower room with utility provision.