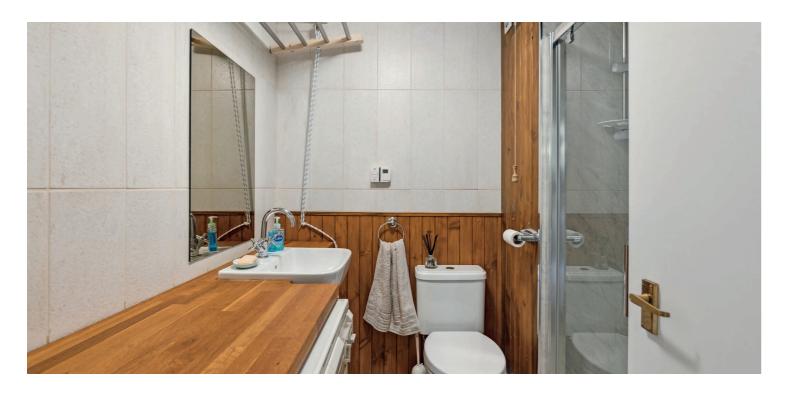

The generous and very bright apartment comprises: spacious welcoming reception hallway, with a very useful large cloaks cupboard and a further storage cupboard, a large dual aspect lounge and dining room, with full length sliding doors leading out to a balcony providing fantastic views to St. Germains Loch and the communal grounds to the rear, well appointed modern kitchen with integrated appliances, two good sized bedrooms and one smaller bedroom, a family bathroom with three piece suite and shower over the bath, and a separate shower room with utility provision.