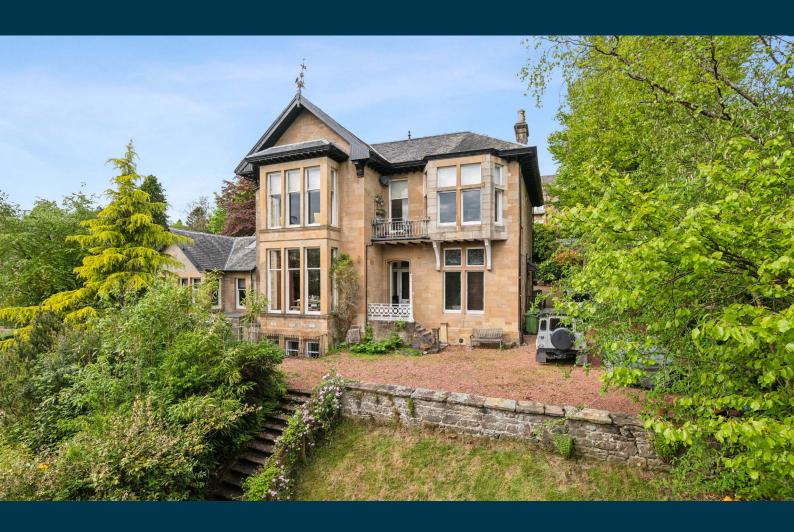

## 21A LEDCAMEROCH CRESCENT BEARSDEN

www.corumproperty.co.uk

## 1 | PUBLIC ROOM

Situated within a wonderful blonde sandstone detached villa, on the exclusive Ledcameroch Crescent, this spacious upper duplex conversion, circa. 2500 square feet, offers flexible family accommodation and stunning views. This beautiful home boasts a wealth of original features including stunning cornicing, high ceilings and sash and case windows.

The property is further enhanced with gas central heating and karndean flooring.

Externally to the front is a monoblocked driveway with ample parking for several vehicles. To the rear is a fabulous garden is split over three levels, grassed lawn patio area and decked area for placing garden furniture. The garden grounds are very private and enclosed featuring beautiful plants, trees and shrubs.