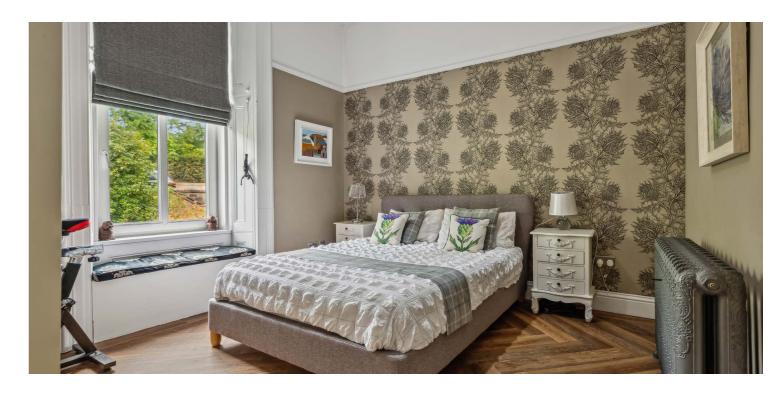

The property is entered through a main door into a vestibule with a feature staircase leading to an incredible full length stained glass window. The spacious upper landing leads to a fantastic open plan living and dining space with feature fireplace, ceiling rose and a magnificent bay window with a tree lined aspect. There is also a superb kitchen featuring white and dark grey gloss cabinets complimented by a stone worktop and integrated appliances including combi oven/microwave, steam oven, wine cooler, full length fridge, separate freezer, washing machine, tumble dryer, induction hob and extractor fan. There is also a useful hot water tap and feature centre island and fireplace. Access to the balcony is also off the kitchen. There are also two good sized double bedrooms, the principal benefitting from fitted wardrobes. The accommodation on this level is complete with a family bathroom featuring half height wood panelling, free standing bath, sink, WC and walk in shower.