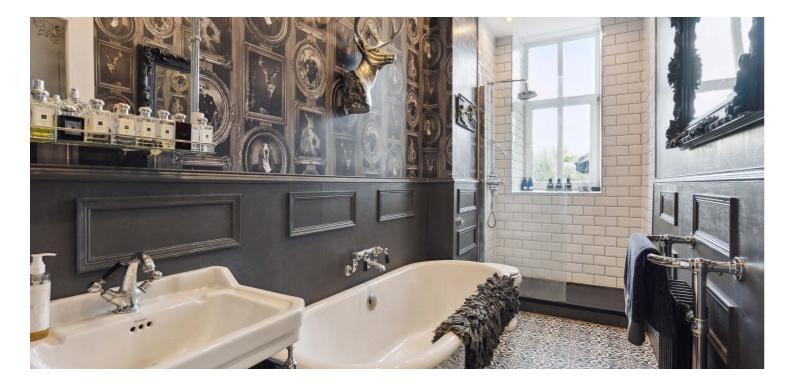

The property is entered through a main door into a vestibule with a feature staircase leading to an incredible full length stained glass window. The spacious upper landing leads to a fantastic open plan living and dining space with feature fireplace, ceiling rose and a magnificent bay window with a tree lined aspect. There is also a superb kitchen featuring white and dark grey gloss cabinets complimented by a stone worktop and integrated appliances including combi oven/microwave, steam oven, wine cooler, full length fridge, separate freezer, washing machine, tumble dryer, induction hob and extractor fan. There is also a useful hot water tap and feature centre island and fireplace. Access to the balcony is also off the kitchen. There are also two good sized double bedrooms, the principal benefitting from fitted wardrobes. The accommodation on this level is complete with a family bathroom featuring half height wood panelling, free standing bath, sink, WC and walk in shower.

A fixed staircase takes you up to the top floor where you will find three additional good sized bedrooms one of which features velux windows and superb additional storage space into the eaves. There is also a shower room featuring walk in shower, sink with vanity unit and WC.