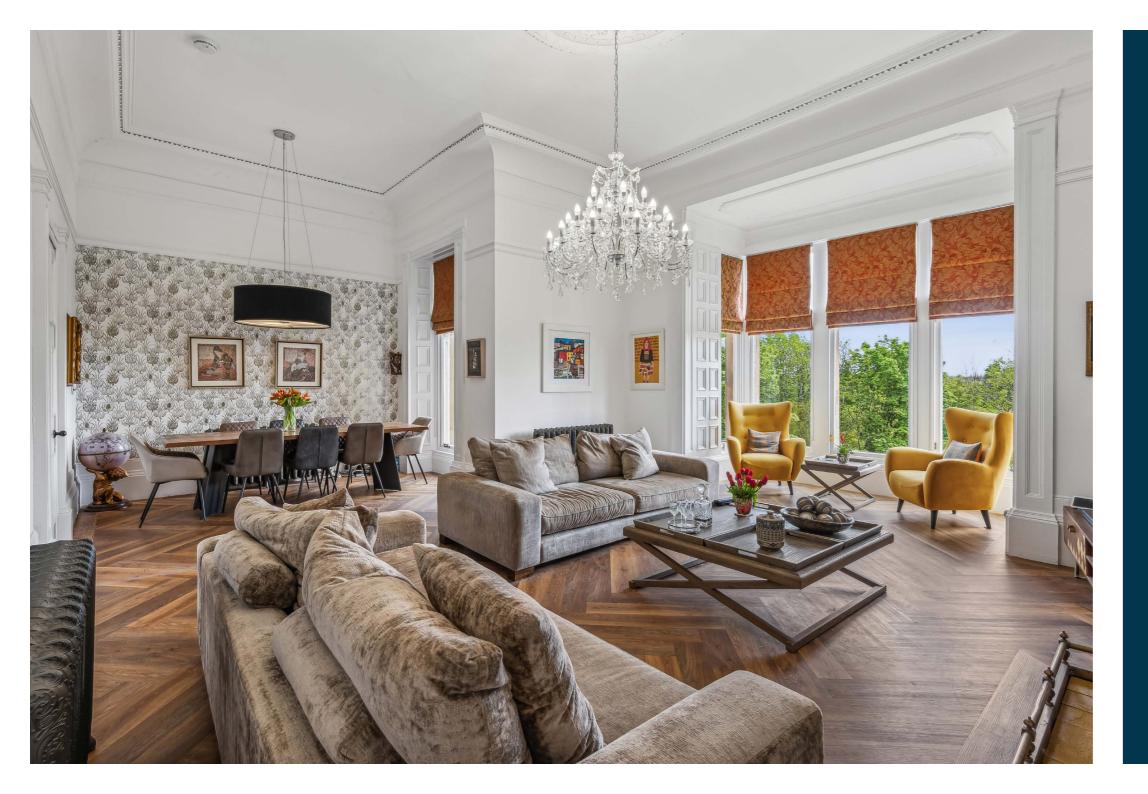

The property is entered through a main door into a vestibule with a feature staircase leading to an incredible full length stained glass window. The spacious upper landing leads to a fantastic open plan living and dining space with feature fireplace, ceiling rose and a magnificent bay window with a tree lined aspect. There is also a superb kitchen featuring white and dark grey gloss cabinets complimented by a stone worktop and integrated appliances including combi oven/microwave, steam oven, wine cooler, full length fridge, separate freezer, washing machine, tumble dryer, induction hob and extractor fan. There is also a useful hot water tap and feature centre island and fireplace. Access to the balcony is also off the kitchen. There are also two good sized double bedrooms, the principal benefitting from fitted wardrobes. The accommodation on this level is complete with a family bathroom featuring half height wood panelling, free standing bath, sink, WC and walk in shower.