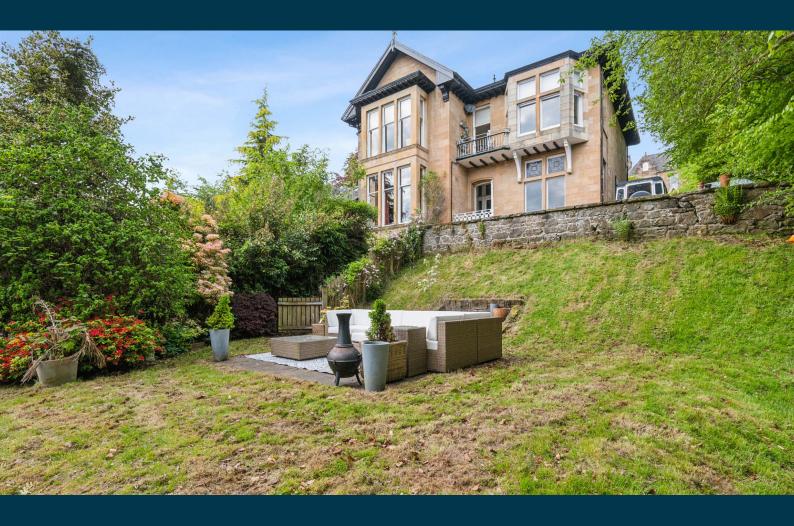

The property is further enhanced with gas central heating and karndean flooring.

Externally to the front is a monoblocked driveway with ample parking for several vehicles. To the rear is a fabulous garden is split over three levels, grassed lawn patio area and decked area for placing garden furniture. The garden grounds are very private and enclosed featuring beautiful plants, trees and shrubs.