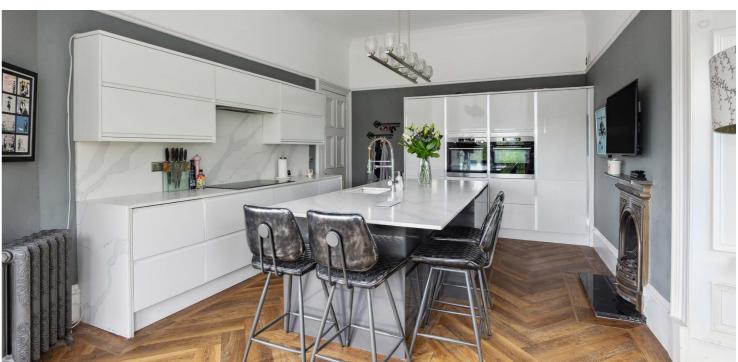

The property is entered through a main door into a vestibule with a feature staircase leading to an incredible full length stained glass window. The spacious upper landing leads to a fantastic open plan living and dining space with feature fireplace, ceiling rose and a magnificent bay window with a tree lined aspect. There is also a superb kitchen featuring white and dark grey gloss cabinets complimented by a stone worktop and integrated appliances including combi oven/microwave, steam oven, wine cooler, full length fridge, separate freezer, washing machine, tumble dryer, induction hob and extractor fan. There is also a useful hot water tap and feature centre island and fireplace. Access to the balcony is also off the kitchen. There are also two good sized double bedrooms, the principal benefitting from fitted wardrobes. The accommodation on this level is complete with a family bathroom featuring half height wood panelling, free standing bath, sink, WC and walk in shower.