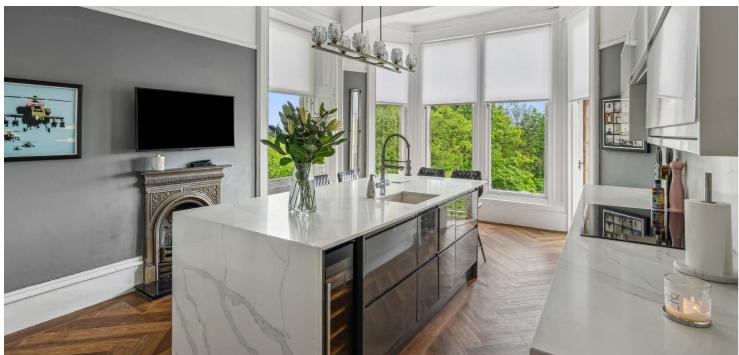

The property is entered through a main door into a vestibule with a feature staircase leading to an incredible full length stained glass window. The spacious upper landing leads to a fantastic open plan living and dining space with feature fireplace, ceiling rose and a magnificent bay window with a tree lined aspect. There is also a superb kitchen featuring white and dark grey gloss cabinets complimented by a stone worktop and integrated appliances including combi oven/microwave, steam oven, wine cooler, full length fridge, separate freezer, washing machine, tumble dryer, induction hob and extractor fan. There is also a useful hot water tap and feature centre island and fireplace. Access to the balcony is also off the kitchen. There are also two good sized double bedrooms, the principal benefitting from fitted wardrobes. The accommodation on this level is complete with a family bathroom featuring half height wood panelling, free standing bath, sink, WC and walk in shower.