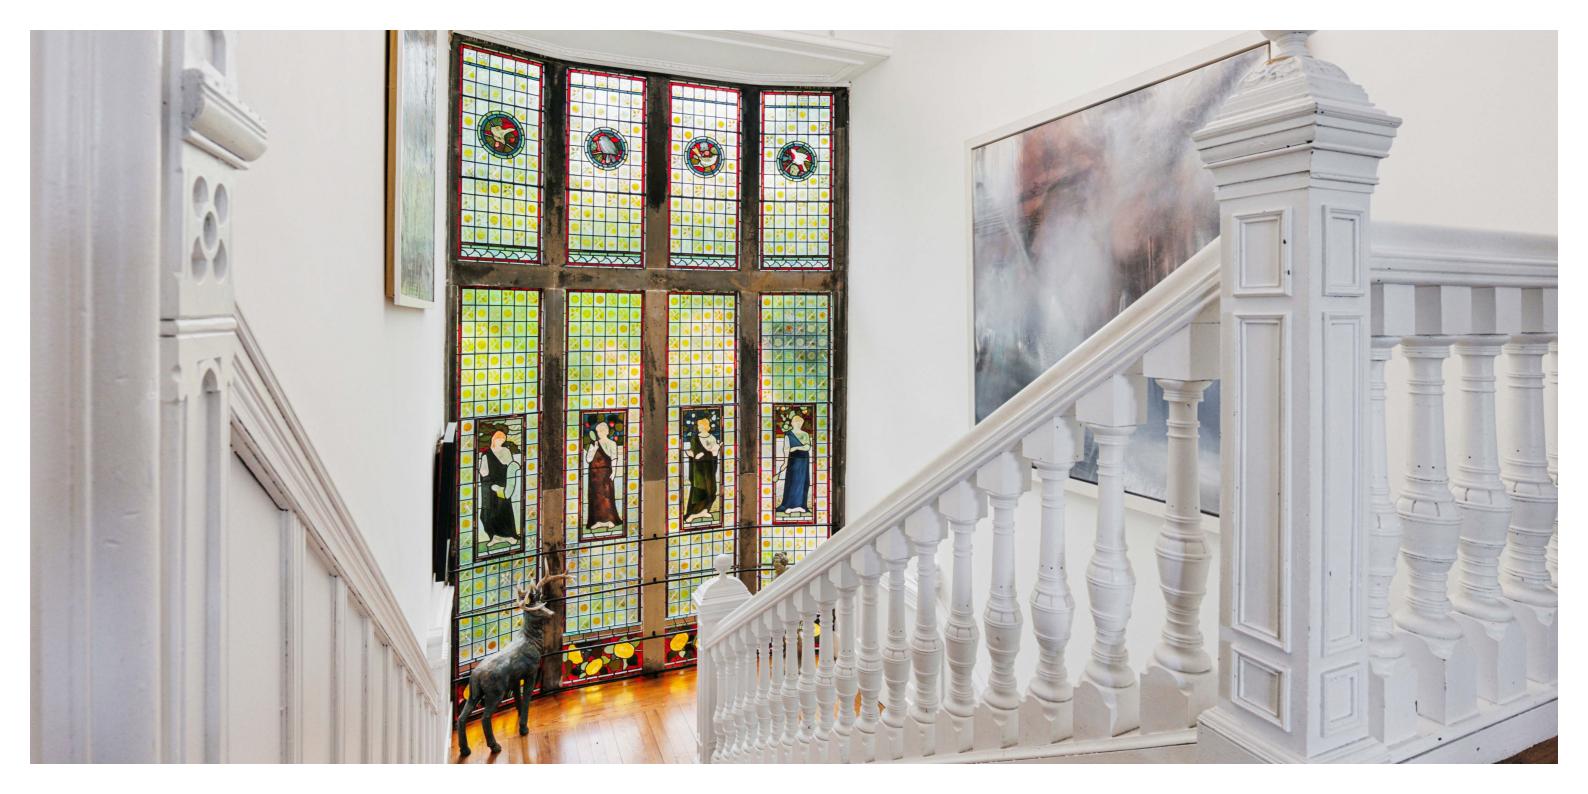

The property is entered through a main door into a vestibule with a feature staircase leading to an incredible full length stained glass window. The spacious upper landing leads to a fantastic open plan living and dining space with feature fireplace, ceiling rose and a magnificent bay window with a tree lined aspect. There is also a superb kitchen featuring white and dark grey gloss cabinets complimented by a stone worktop and integrated appliances including combi oven/microwave, steam oven, wine cooler, full length fridge, separate freezer, washing machine, tumble dryer, induction hob and extractor fan. There is also a useful hot water tap and feature centre island and fireplace. Access to the balcony is also off the kitchen. There are also two good sized double bedrooms, the principal benefitting from fitted wardrobes. The accommodation on this level is complete with a family bathroom featuring half height wood panelling, free standing bath, sink, WC and walk in shower.