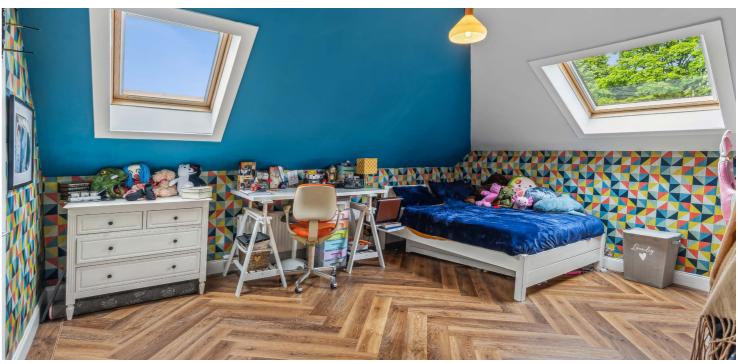

A fixed staircase takes you up to the top floor where you will find three additional good sized bedrooms one of which features velux windows and superb additional storage space into the eaves. There is also a shower room featuring walk in shower, sink with vanity unit and WC.