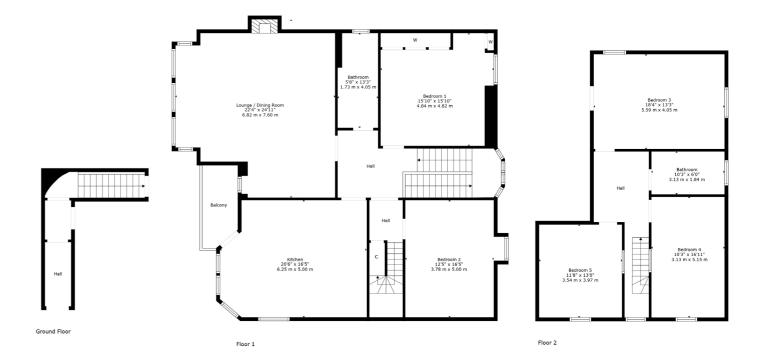

## 5 | BEDROOMS

## 2 | BATHROOMS

## 1 | PUBLIC ROOM

Situated within a wonderful blonde sandstone detached villa, on the exclusive Ledcameroch Crescent, this spacious upper duplex conversion, circa. 2500 square feet, offers flexible family accommodation and stunning views. This beautiful home boasts a wealth of original features including stunning cornicing, high ceilings and sash and case windows.

The property is entered through a main door into a vestibule with a feature staircase leading to an incredible full length stained glass window. The spacious upper landing leads to a fantastic open plan living and dining space with feature fireplace, ceiling rose and a magnificent bay window with a tree lined aspect. There is also a superb kitchen featuring white and dark grey gloss cabinets complimented by a stone worktop and integrated appliances including combi oven/microwave, steam oven, wine cooler, full length fridge, separate freezer, washing machine, tumble dryer, induction hob and extractor fan. There is also a useful hot water tap and feature centre island and fireplace. Access to the balcony is also off the kitchen. There are also two good sized double bedrooms, the principal benefitting from fitted wardrobes. The accommodation on this level is complete with a family bathroom featuring half height wood panelling, free standing bath, sink, WC and walk in shower.

A fixed staircase takes you up to the top floor where you will find three additional good sized bedrooms one of which features velux windows and superb additional storage space into the eaves. There is also a shower room featuring walk in shower, sink with vanity unit and WC.