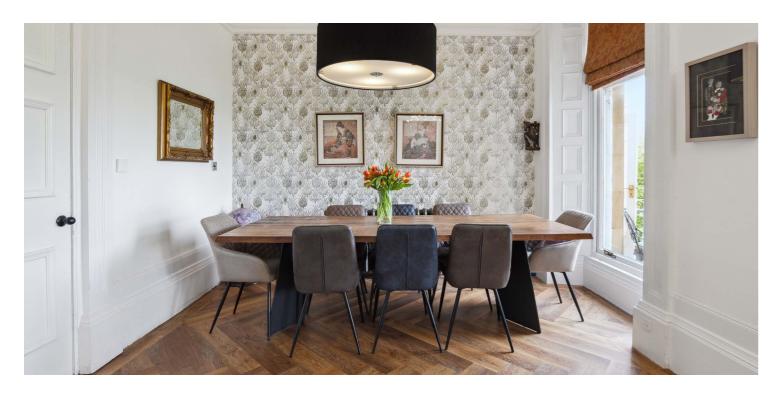

The property is entered through a main door into a vestibule with a feature staircase leading to an incredible full length stained glass window. The spacious upper landing leads to a fantastic open plan living and dining space with feature fireplace, ceiling rose and a magnificent bay window with a tree lined aspect. There is also a superb kitchen featuring white and dark grey gloss cabinets complimented by a stone worktop and integrated appliances including combi oven/microwave, steam oven, wine cooler, full length fridge, separate freezer, washing machine, tumble dryer, induction hob and extractor fan. There is also a useful hot water tap and feature centre island and fireplace. Access to the balcony is also off the kitchen. There are also two good sized double bedrooms, the principal benefitting from fitted wardrobes. The accommodation on this level is complete with a family bathroom featuring half height wood panelling, free standing bath, sink, WC and walk in shower.