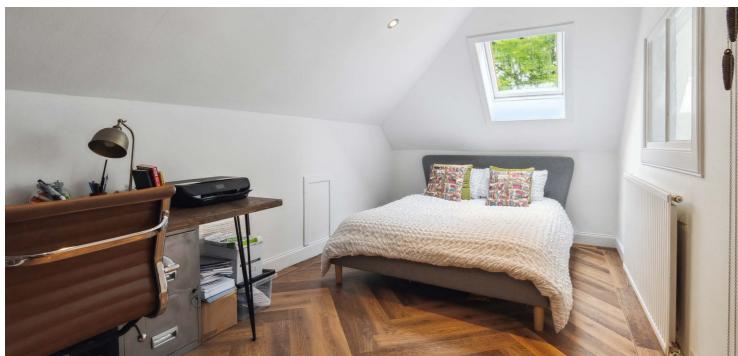

A fixed staircase takes you up to the top floor where you will find three additional good sized bedrooms one of which features velux windows and superb additional storage space into the eaves. There is also a shower room featuring walk in shower, sink with vanity unit and WC.