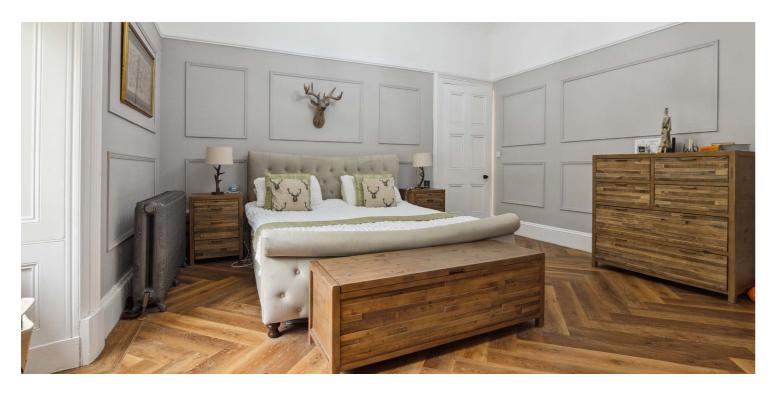

The property is entered through a main door into a vestibule with a feature staircase leading to an incredible full length stained glass window. The spacious upper landing leads to a fantastic open plan living and dining space with feature fireplace, ceiling rose and a magnificent bay window with a tree lined aspect. There is also a superb kitchen featuring white and dark grey gloss cabinets complimented by a stone worktop and integrated appliances including combi oven/microwave, steam oven, wine cooler, full length fridge, separate freezer, washing machine, tumble dryer, induction hob and extractor fan. There is also a useful hot water tap and feature centre island and fireplace. Access to the balcony is also off the kitchen. There are also two good sized double bedrooms, the principal benefitting from fitted wardrobes. The accommodation on this level is complete with a family bathroom featuring half height wood panelling, free standing bath, sink, WC and walk in shower.

A fixed staircase takes you up to the top floor where you will find three additional good sized bedrooms one of which features velux windows and superb additional storage space into the eaves. There is also a shower room featuring walk in shower, sink with vanity unit and WC.