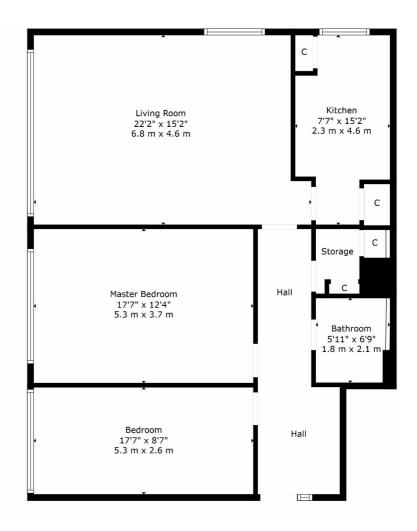

## FLAT 5A, LENNOX COURT 22 STOCKIEMUIR AVENUE, BEARSDEN

www.corumproperty.co.uk

- 2 | BEDROOMS
- 1 | BATHROOM
- 1 | PUBLIC ROOMS

An extremely well presented and recently renovated bright and spacious two-bedroom apartment commanding a fifth-floor position and delivering outstanding open views, parking and a single garage.

The property is peacefully located in close proximity to local Mosshead amenities and only a short distance to further shops, cafes, restaurants and transport links found at nearby Bearsden Cross. In addition, Lennox Court falls into catchment for Mosshead Primary School and Bearsden Academy High School. From secure entry into well kept communal hall with both lift and stair access to all levels, the apartment comprises, welcoming hallway with large storage cupboard off, large and immensely bright dual aspect lounge, a modern well equipped galley kitchen off, well appointed main shower room with three-piece suite, and two good sized bedrooms complete the accommodation.