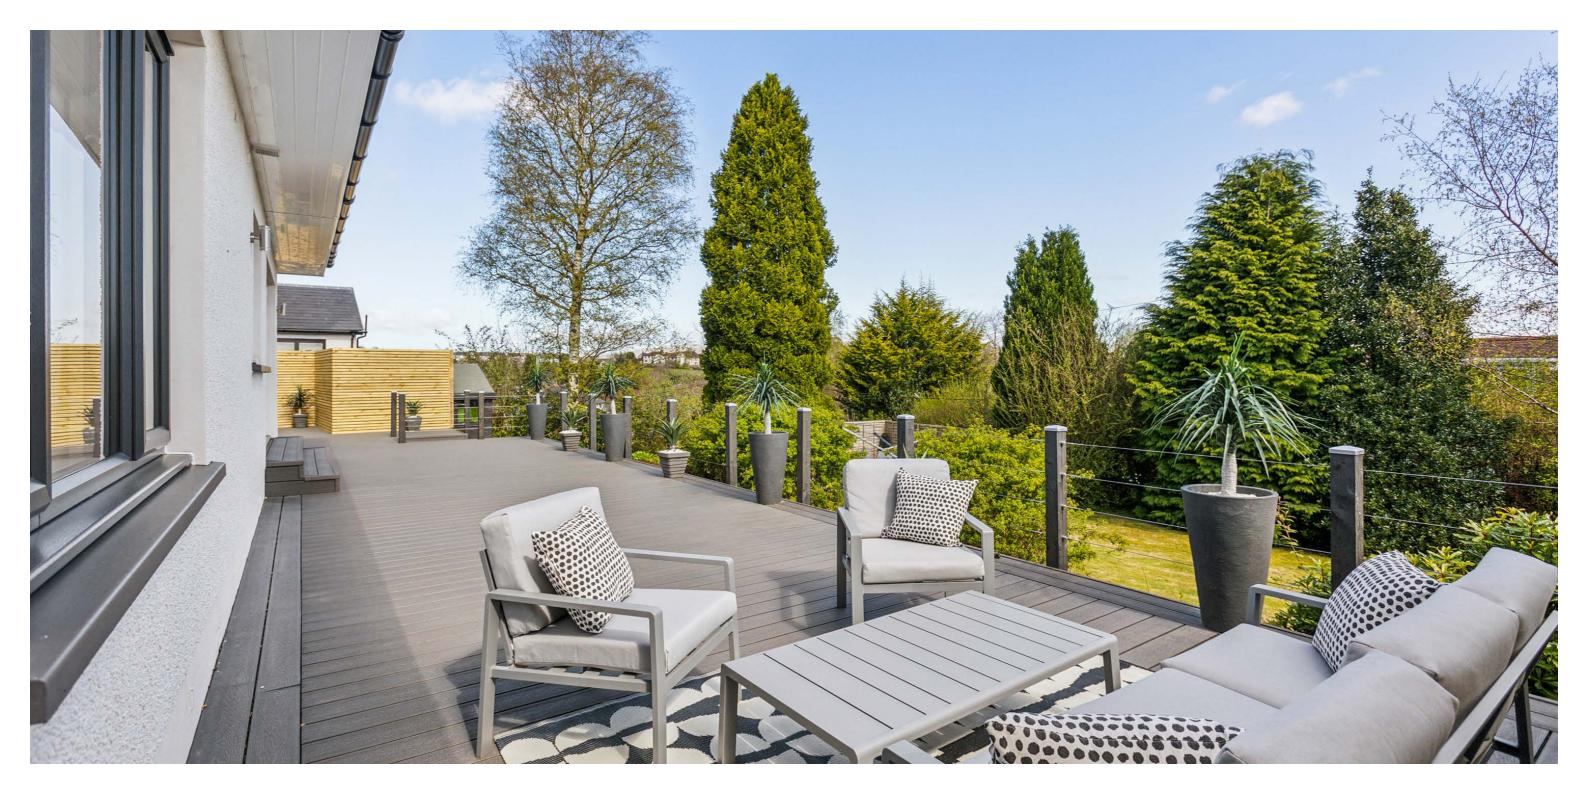

Externally the property boasts a gravelled 'horseshoe driveway', private and enclosed rear gardens, with superb large composite decking accessed immediately from the property, beautifully presented gardens with mature beds and borders, and a wonderful external garden room/home bar, offering a superb entertaining space. Particular note should be drawn to the fabulous open views stretching across the City and over to the Campsies courtesy of Milverton Avenue elevated position.