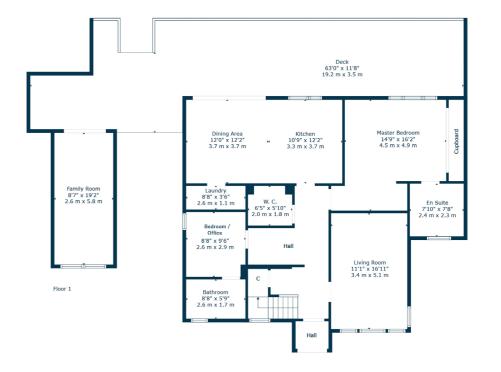

Internally the wonderful accommodation comprises, on the ground floor; welcoming entrance hall, beautifully presented living room, and bright, spacious and wonderfully appointed open plan dining kitchen with central island, solid quartz work tops and integrated appliances, with utility provision off, and direct access out to the composite deck, rear garden and garden room/bar thanks to striking large sliding patio doors. There is the particularly spacious principal bedroom with dressing area and en-suite shower room off, additional bedroom with en-suite shower room off, and a stylish and well appointed w.c completing the lower accommodation.

From the main hall, the stairs with cleverly integrated glass balustrades affording lots of natural light, lead up to the upper landing where there are four generous bedrooms, and a beautiful family bathroom with stunning four piece suite including large walk in shower and stand alone bath tub.