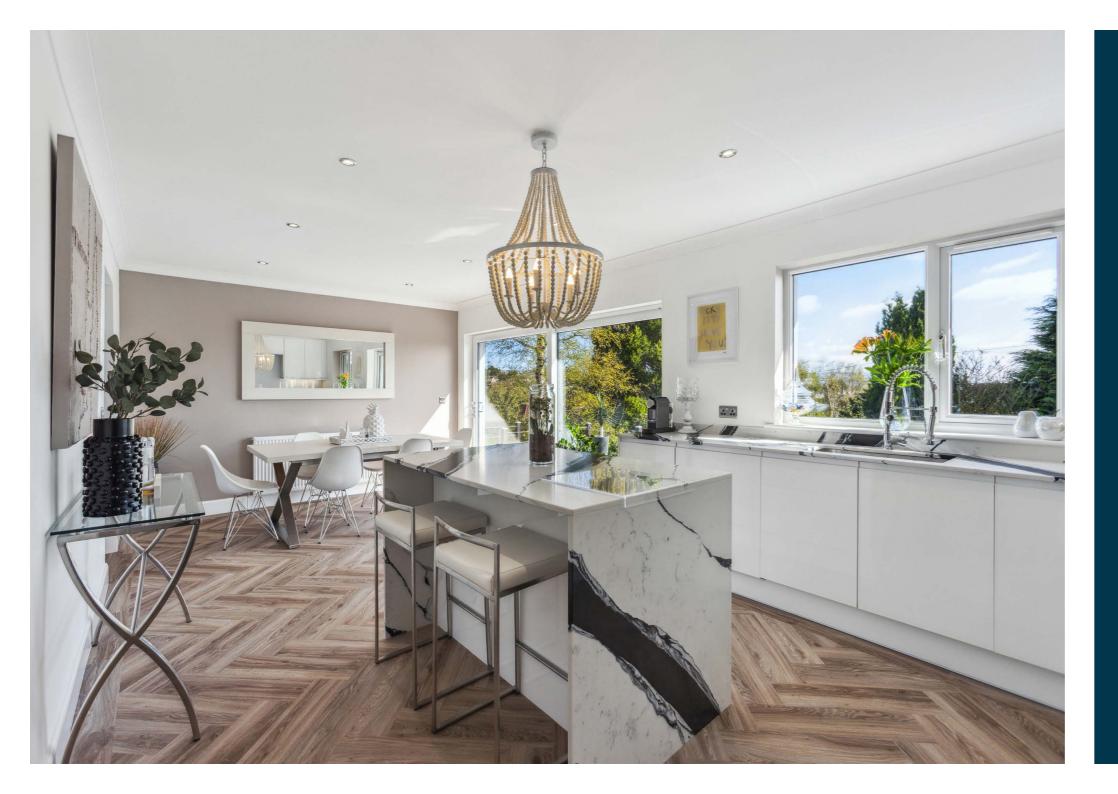

Internally the wonderful accommodation comprises, on the ground floor; welcoming entrance hall, beautifully presented living room, and bright, spacious and wonderfully appointed open plan dining kitchen with central island, solid quartz work tops and integrated appliances, with utility provision off, and direct access out to the composite deck, rear garden and garden room/bar thanks to striking large sliding patio doors. There is the particularly spacious principal bedroom with dressing area and en-suite shower room off, additional bedroom with en-suite shower room off, and a stylish and well appointed w.c completing the lower accommodation.