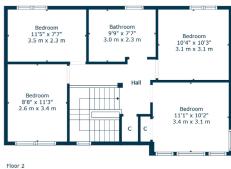

From the main hall, the stairs with cleverly integrated glass balustrades affording lots of natural light, lead up to the upper landing where there are four generous bedrooms, and a beautiful family bathroom with stunning four piece suite including large walk in shower and stand alone bath tub.