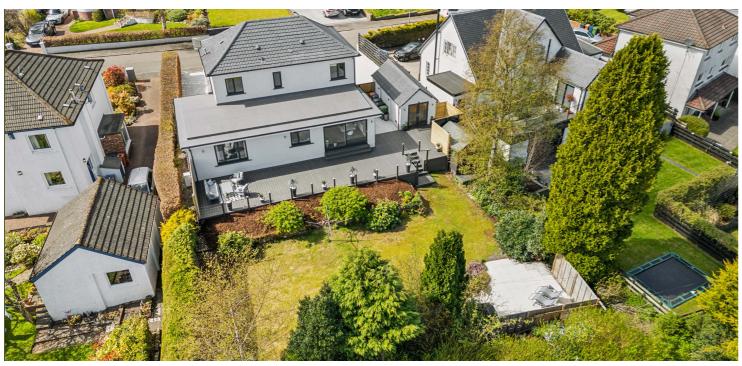

Externally the property boasts a gravelled 'horseshoe driveway', private and enclosed rear gardens, with superb large composite decking accessed immediately from the property, beautifully presented gardens with mature beds and borders, and a wonderful external garden room/home bar, offering a superb entertaining space. Particular note should be drawn to the fabulous open views stretching across the City and over to the Campsies courtesy of Milverton Avenue elevated position.