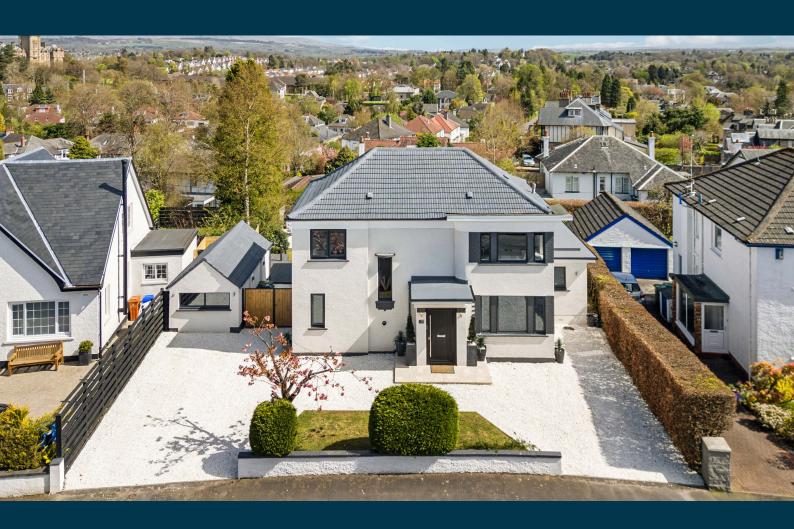

## **20 MILVERTON AVENUE**

BEARSDEN

www.corumproperty.co.uk

- 6 | BEDROOMS
- 4 | BATHROOMS
- 3 | PUBLIC ROOMS

A completely transformed and scrupulously upgraded traditional detached villa delivering walk in, flawless accommodation throughout situated in one of Bearsden's finest addresses. The current owners have overseen an extensive improvement programme including complete internal remodelling, replacement double glazing, renewed central heating, wiring, contemporary decoration throughout and a fabulous rear extension, creating a wonderful open plan kitchen/family room, very much conducive to modern day family living.

Externally the property boasts a gravelled 'horseshoe driveway', private and enclosed rear gardens, with superb large composite decking accessed immediately from the property, beautifully presented gardens with mature beds and borders, and a wonderful external garden room/home bar, offering a superb entertaining space. Particular note should be drawn to the fabulous open views stretching across the City and over to the Campsies courtesy of Milverton Avenue elevated position.