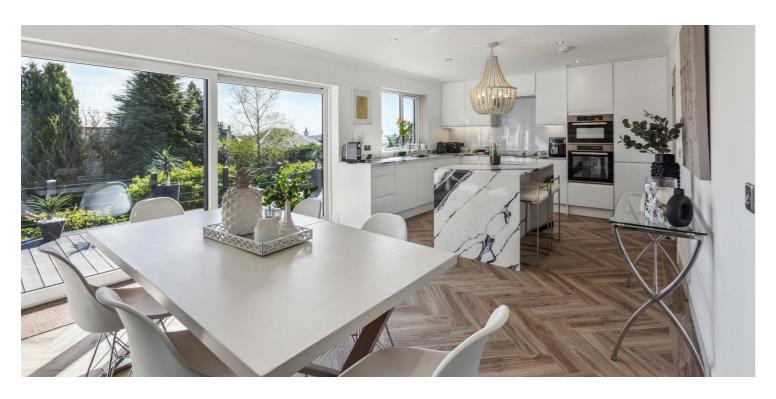

Internally the wonderful accommodation comprises, on the ground floor; welcoming entrance hall, beautifully presented living room, and bright, spacious and wonderfully appointed open plan dining kitchen with central island, solid quartz work tops and integrated appliances, with utility provision off, and direct access out to the composite deck, rear garden and garden room/bar thanks to striking large sliding patio doors. There is the particularly spacious principal bedroom with dressing area and en-suite shower room off, additional bedroom with en-suite shower room off, and a stylish and well appointed w.c completing the lower accommodation.