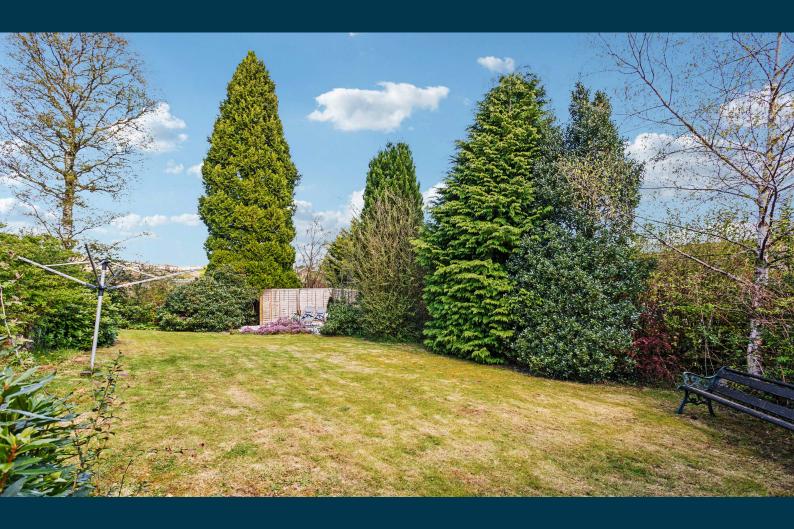

Externally the property boasts a gravelled 'horseshoe driveway', private and enclosed rear gardens, with superb large composite decking accessed immediately from the property, beautifully presented gardens with mature beds and borders, and a wonderful external garden room/home bar, offering a superb entertaining space. Particular note should be drawn to the fabulous open views stretching across the City and over to the Campsies courtesy of Milverton Avenue elevated position.