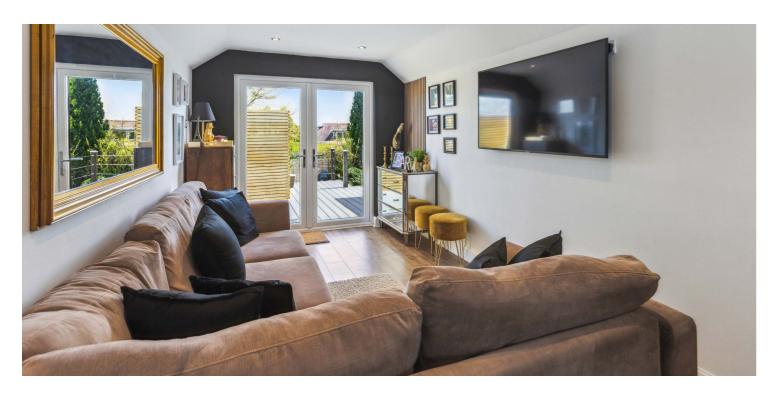

Internally the wonderful accommodation comprises, on the ground floor; welcoming entrance hall, beautifully presented living room, and bright, spacious and wonderfully appointed open plan dining kitchen with central island, solid quartz work tops and integrated appliances, with utility provision off, and direct access out to the composite deck, rear garden and garden room/bar thanks to striking large sliding patio doors. There is the particularly spacious principal bedroom with dressing area and en-suite shower room off, additional bedroom with en-suite shower room off, and a stylish and well appointed w.c completing the lower accommodation.