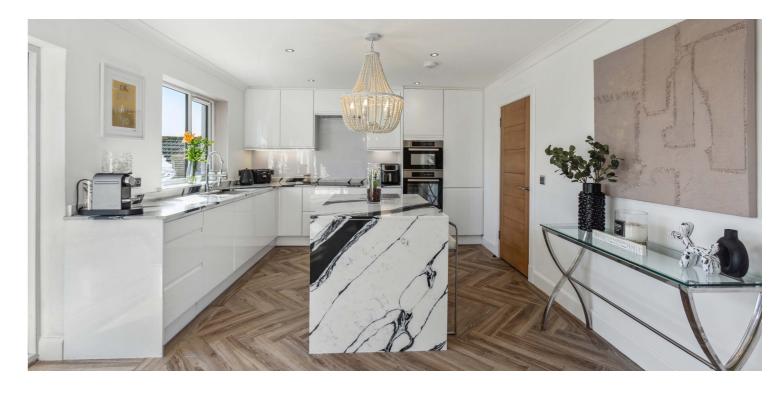

Internally the wonderful accommodation comprises, on the ground floor; welcoming entrance hall, beautifully presented living room, and bright, spacious and wonderfully appointed open plan dining kitchen with central island, solid quartz work tops and integrated appliances, with utility provision off, and direct access out to the composite deck, rear garden and garden room/bar thanks to striking large sliding patio doors. There is the particularly spacious principal bedroom with dressing area and en-suite shower room off, additional bedroom with en-suite shower room off, and a stylish and well appointed w.c completing the lower accommodation.