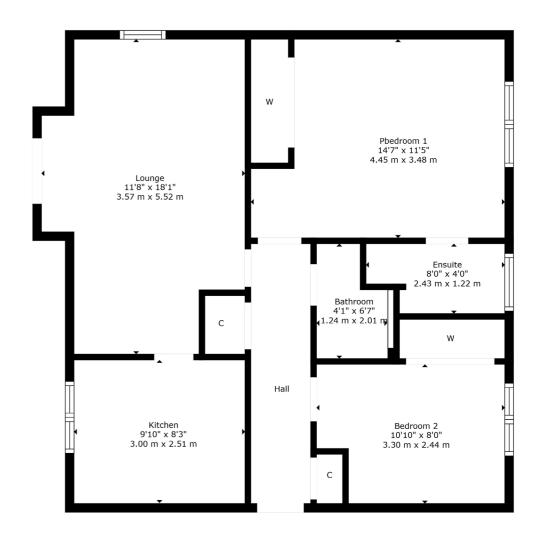

The accommodation on offer comprises:- welcoming reception hallway, with two storage cupboards, and a good sized lounge, with dual aspects, including Patio doors opening to a Parisian balcony, and space for dining. From the lounge, a door provides access to a fitted kitchen, with integrated gas hob and oven. There are two double sized bedrooms, with the principal benefitting from fitted mirrored wardrobes and an ensuite shower room. Finally, there is a family bathroom.

The property is further enhanced by double glazing, gas central heating and residents' parking.

The suburb of Bearsden is one of Glasgow's most desired districts in which to reside. There are numerous highly acclaimed educational facilities at both Primary and Secondary levels and leisure facilities are plentiful with a choice of private and state gyms and clubs in abundance. Locally, there is an excellent selection of shops and services at Bearsden Cross along with restaurants, cafes and bars. There are excellent bus links nearby and train stations can be found at Hillfoot, Westerton and Bearsden providing regular services into Glasgow's West End and City Centre, including a service to Edinburgh.