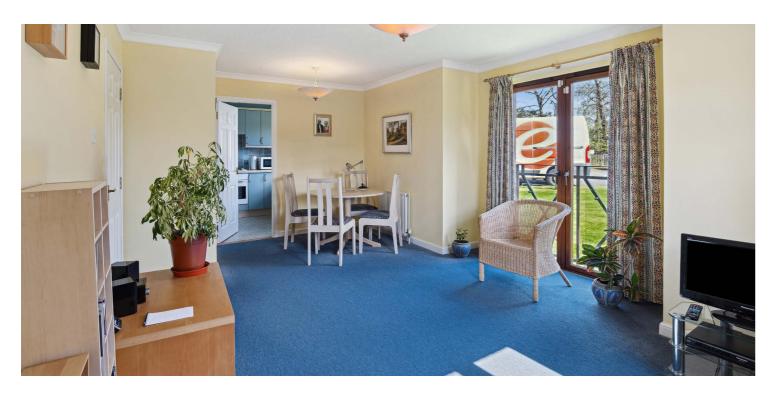

The accommodation on offer comprises:- welcoming reception hallway, with two storage cupboards, and a good sized lounge, with dual aspects, including Patio doors opening to a Parisian balcony, and space for dining. From the lounge, a door provides access to a fitted kitchen, with integrated gas hob and oven. There are two double sized bedrooms, with the principal benefitting from fitted mirrored wardrobes and an ensuite shower room. Finally, there is a family bathroom.