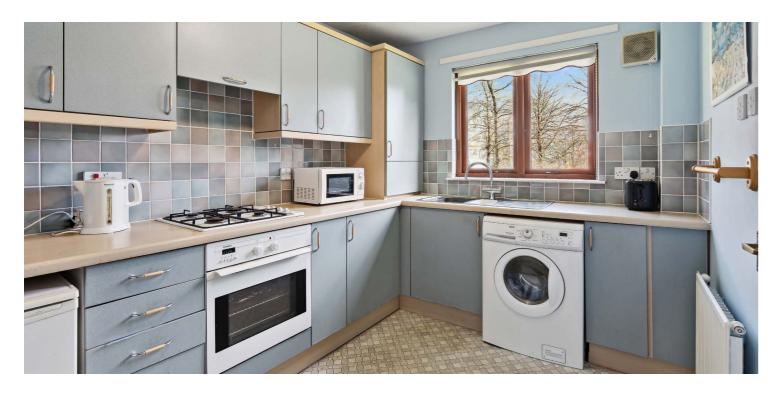

The accommodation on offer comprises:- welcoming reception hallway, with two storage cupboards, and a good sized lounge, with dual aspects, including Patio doors opening to a Parisian balcony, and space for dining. From the lounge, a door provides access to a fitted kitchen, with integrated gas hob and oven. There are two double sized bedrooms, with the principal benefitting from fitted mirrored wardrobes and an ensuite shower room. Finally, there is a family bathroom.