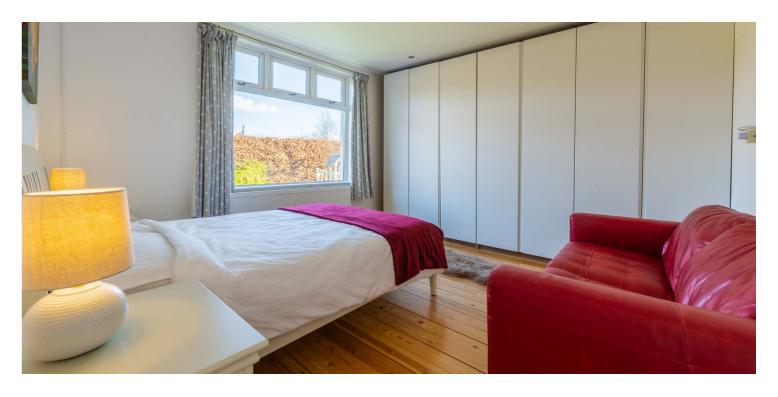

A staircase leads to a first-floor landing and three good-sized double bedrooms, one of which is split-level and has a large Velux window. The principal bedroom also benefits from large bay windows overlooking the rear garden. There is a stunning four-piece family bathroom with a large walk-in rainfall shower, a large luxury Duravit bath, a sink within the vanity unit, and two chrome towel rails.