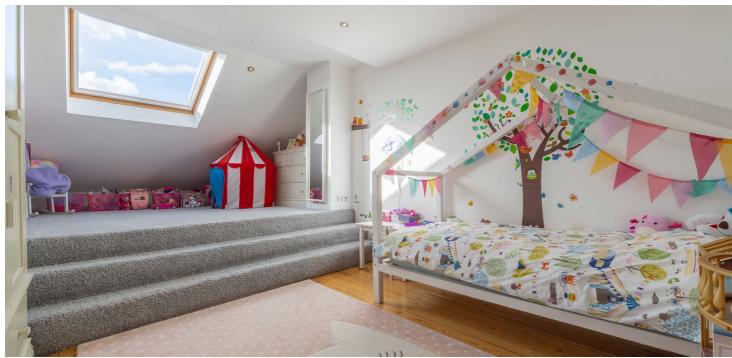

A staircase leads to a first-floor landing and three good-sized double bedrooms, one of which is split-level and has a large Velux window. The principal bedroom also benefits from large bay windows overlooking the rear garden. There is a stunning four-piece family bathroom with a large walk-in rainfall shower, a large luxury Duravit bath, a sink within the vanity unit, and two chrome towel rails.