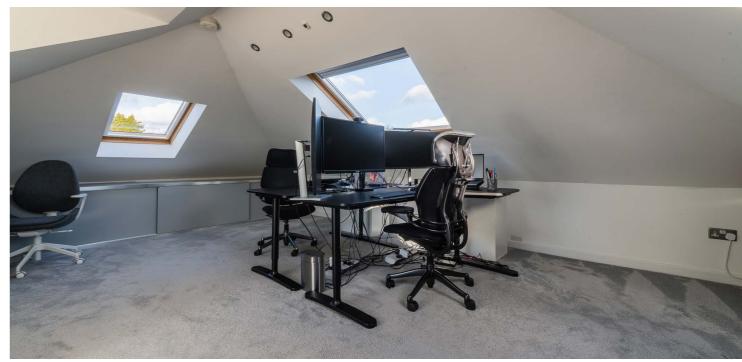

A further staircase leads to the top floor, where a large feature window over the stairwell provides a panoramic view of the neighbourhood. There is an attractive, large bedroom on this floor, with windows on all four aspects, which is currently being utilised as a study and work-from-home space. At the bottom of the staircase is a fitted wardrobe and a lovely bathroom, incorporating a free-standing bath, sink and WC.