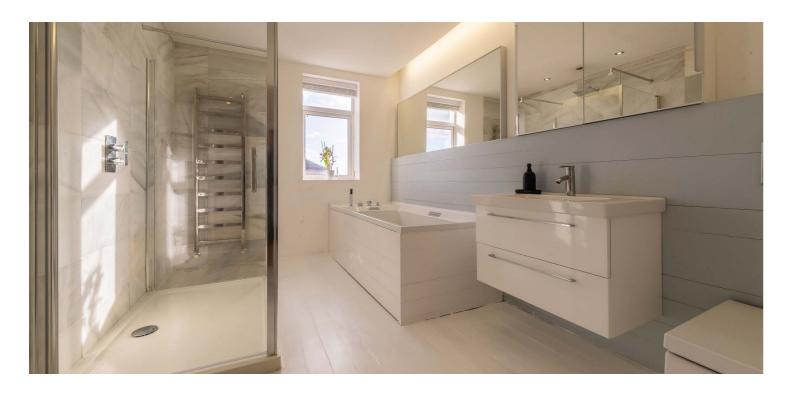

A staircase leads to a first-floor landing and three good-sized double bedrooms, one of which is split-level and has a large Velux window. The principal bedroom also benefits from large bay windows overlooking the rear garden. There is a stunning four-piece family bathroom with a large walk-in rainfall shower, a large luxury Duravit bath, a sink within the vanity unit, and two chrome towel rails.

A further staircase leads to the top floor, where a large feature window over the stairwell provides a panoramic view of the neighbourhood. There is an attractive, large bedroom on this floor, with windows on all four aspects, which is currently being utilised as a study and work-from-home space. At the bottom of the staircase is a fitted wardrobe and a lovely bathroom, incorporating a free-standing bath, sink and WC.