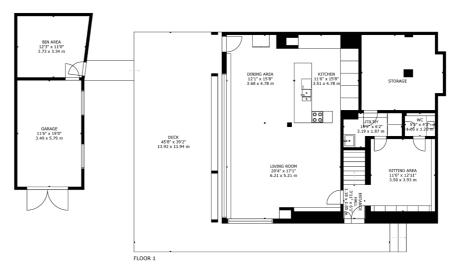

Access to the property is via electric gates and an additional pedestrian gate on West Chapelton Avenue. The accommodation on offer comprises:

On the ground level, the reception hallway leads into a superb open-plan kitchen, dining and living space, with hardwood parquet flooring and large windows surrounding the area, allowing natural light to flood the space. The stylish Porcelanosa kitchen boasts a feature island, wall and base-mounted units in matt white, complimented by stainless-steel worktops. Integrated appliances include two turbofan ovens, a steam oven, a warming drawer, a ceramic hob and grill, and a dishwasher, mostly Gaggenau branded. There is also a further sitting room on this level, which provides access to a utility room and convenient WC. In addition, a hatch from the utility room provides access to a large cellar storage area.