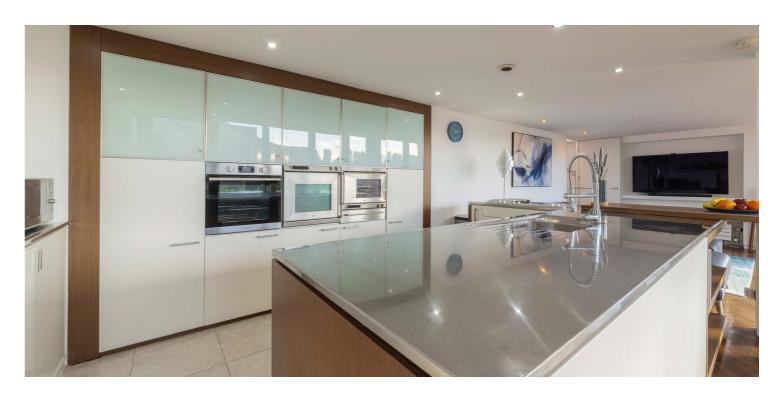

Access to the property is via electric gates and an additional pedestrian gate on West Chapelton Avenue. The accommodation on offer comprises:

On the ground level, the reception hallway leads into a superb open-plan kitchen, dining and living space, with hardwood parquet flooring and large windows surrounding the area, allowing natural light to flood the space. The stylish Porcelanosa kitchen boasts a feature island, wall and base-mounted units in matt white, complimented by stainless-steel worktops. Integrated appliances include two turbofan ovens, a steam oven, a warming drawer, a ceramic hob and grill, and a dishwasher, mostly Gaggenau branded. There is also a further sitting room on this level, which provides access to a utility room and convenient WC. In addition, a hatch from the utility room provides access to a large cellar storage area.