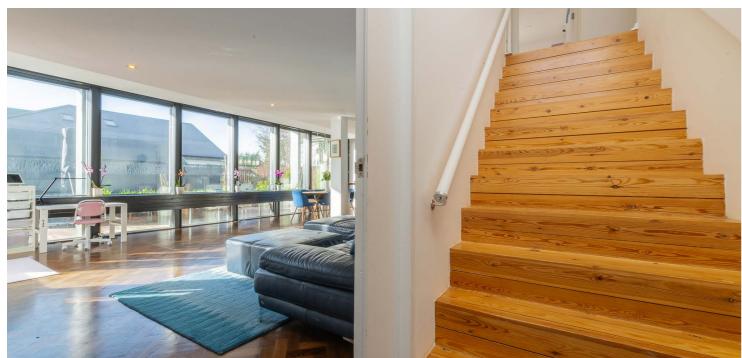

Access to the property is via electric gates and an additional pedestrian gate on West Chapelton Avenue. The accommodation on offer comprises:

On the ground level, the reception hallway leads into a superb open-plan kitchen, dining and living space, with hardwood parquet flooring and large windows surrounding the area, allowing natural light to flood the space. The stylish Porcelanosa kitchen boasts a feature island, wall and base-mounted units in matt white, complimented by stainless-steel worktops. Integrated appliances include two turbofan ovens, a steam oven, a warming drawer, a ceramic hob and grill, and a dishwasher, mostly Gaggenau branded. There is also a further sitting room on this level, which provides access to a utility room and convenient WC. In addition, a hatch from the utility room provides access to a large cellar storage area.

A staircase leads to a first-floor landing and three good-sized double bedrooms, one of which is split-level and has a large Velux window. The principal bedroom also benefits from large bay windows overlooking the rear garden. There is a stunning four-piece family bathroom with a large walk-in rainfall shower, a large luxury Duravit bath, a sink within the vanity unit, and two chrome towel rails.