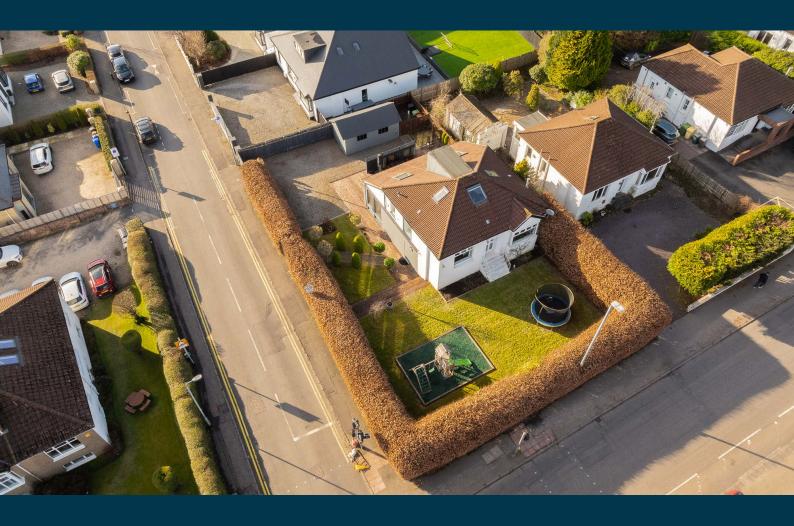

## 33 WEST CHAPELTON AVENUE BEARSDEN

www.corumproperty.co.uk

- 4 | BEDROOMS
- 3 | BATHROOMS
- 2 | PUBLIC ROOMS

33 West Chapelton Avenue is a stunning, contemporary style, four-bedroom, detached period bungalow situated on a fabulous, large corner plot in the Chapelton district of Bearsden. This beautiful home, extending to circa 2300 square feet over three levels, falls into the catchment for the excellent Bearsden Primary and Bearsden Academy.

Google Nest security cameras and smart thermostat, alarm system, gas central heating, double glazing, and electric car charger further enhance the property.

Externally, the property is enclosed, surrounded by a mature hedge, and boasts beautiful, landscaped garden grounds. The garden to the front features shrubs, plants, and a decked area around the house, which is ideal for placing garden furniture. A gravel driveway, providing parking for several vehicles, leads to a useful garage and a separate gated bin storage area. The rear garden is also very private and enclosed, featuring a level lawn and children's play area with safety rubber chips.