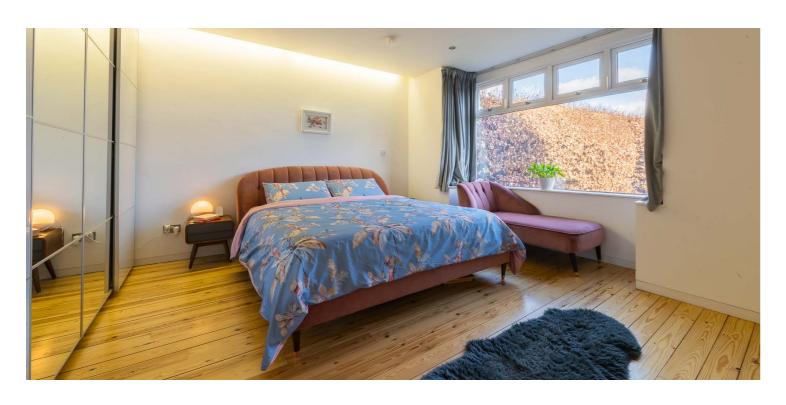

A staircase leads to a first-floor landing and three good-sized double bedrooms, one of which is split-level and has a large Velux window. The principal bedroom also benefits from large bay windows overlooking the rear garden. There is a stunning four-piece family bathroom with a large walk-in rainfall shower, a large luxury Duravit bath, a sink within the vanity unit, and two chrome towel rails.

A further staircase leads to the top floor, where a large feature window over the stairwell provides a panoramic view of the neighbourhood. There is an attractive, large bedroom on this floor, with windows on all four aspects, which is currently being utilised as a study and work-from-home space. At the bottom of the staircase is a fitted wardrobe and a lovely bathroom, incorporating a free-standing bath, sink and WC.