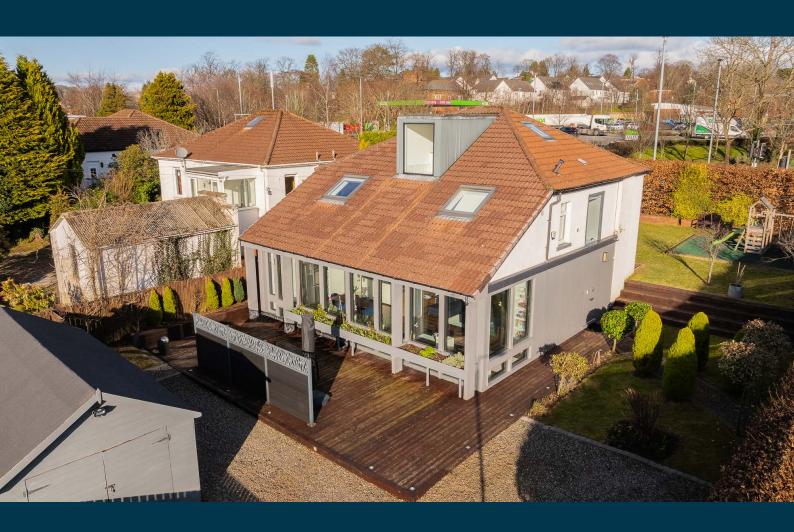

## 33 WEST CHAPELTON AVENUE BEARSDEN

www.corumproperty.co.uk

- 4 | BEDROOMS
- 3 | BATHROOMS
- 2 | PUBLIC ROOMS

33 West Chapelton Avenue is a stunning, contemporary style, four-bedroom, detached period bungalow situated on a fabulous, large corner plot in the Chapelton district of Bearsden. This beautiful home, extending to circa 2300 square feet over three levels, falls into the catchment for the excellent Bearsden Primary and Bearsden Academy.

Google Nest security cameras and smart thermostat, alarm system, gas central heating, double glazing, and electric car charger further enhance the property.

Externally, the property is enclosed, surrounded by a mature hedge, and boasts beautiful, landscaped garden grounds. The garden to the front features shrubs, plants, and a decked area around the house, which is ideal for placing garden furniture. A gravel driveway, providing parking for several vehicles, leads to a useful garage and a separate gated bin storage area. The rear garden is also very private and enclosed, featuring a level lawn and children's play area with safety rubber chips.