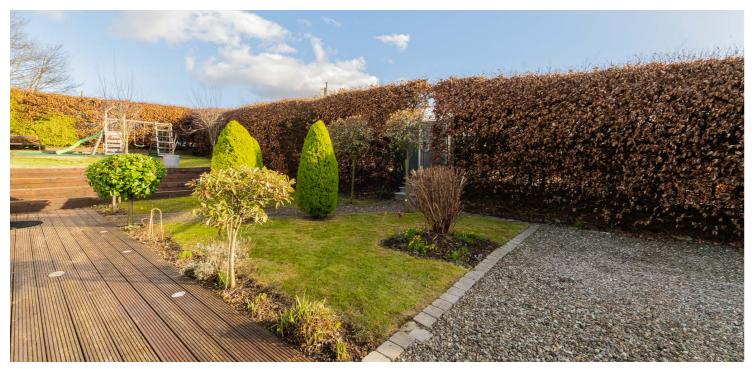

Google Nest security cameras and smart thermostat, alarm system, gas central heating, double glazing, and electric car charger further enhance the property.

Externally, the property is enclosed, surrounded by a mature hedge, and boasts beautiful, landscaped garden grounds. The garden to the front features shrubs, plants, and a decked area around the house, which is ideal for placing garden furniture. A gravel driveway, providing parking for several vehicles, leads to a useful garage and a separate gated bin storage area. The rear garden is also very private and enclosed, featuring a level lawn and children's play area with safety rubber chips.