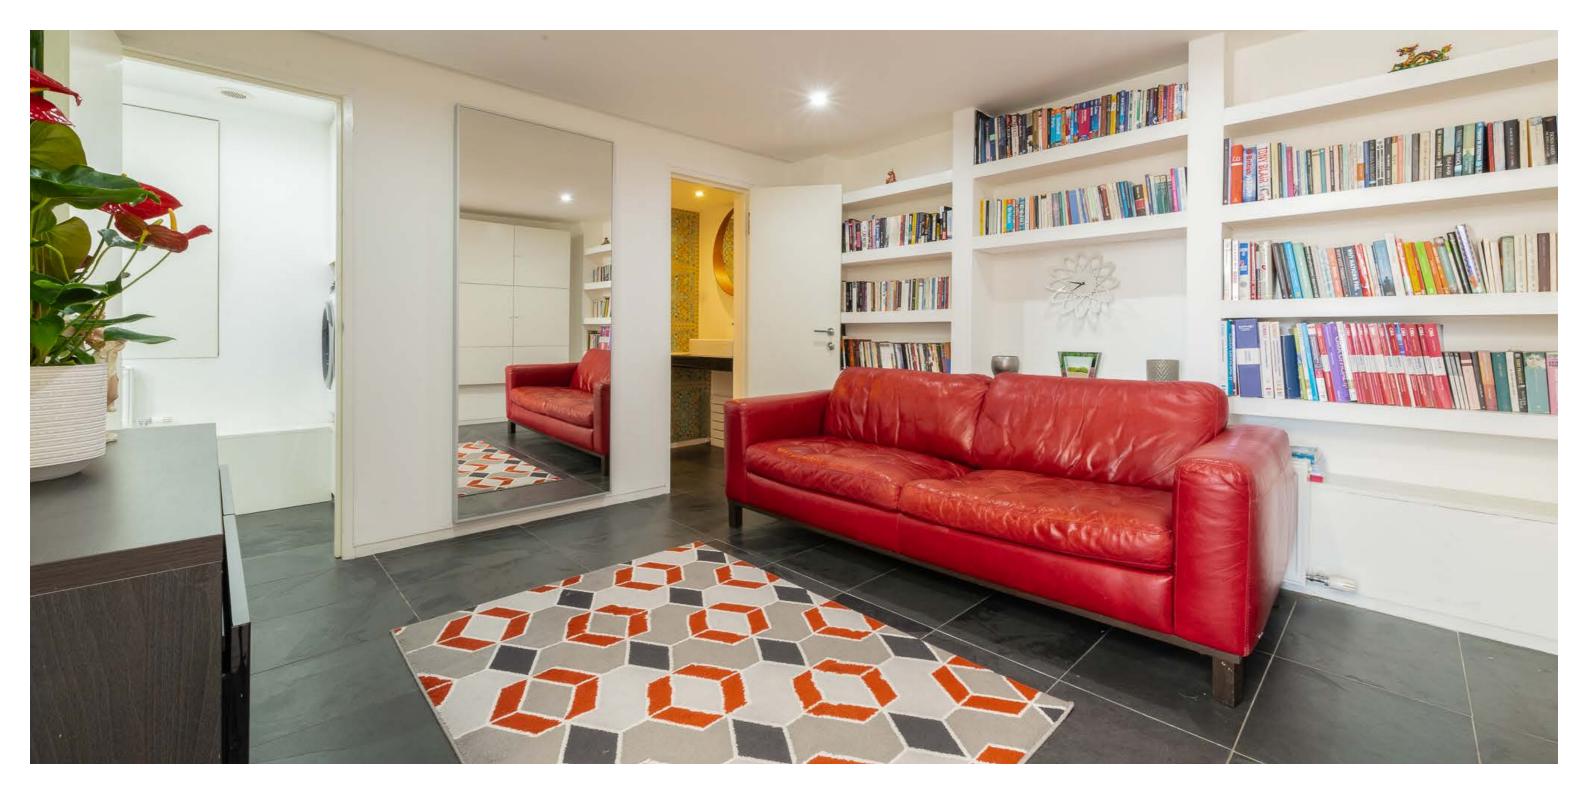

Access to the property is via electric gates and an additional pedestrian gate on West Chapelton Avenue. The accommodation on offer comprises:

On the ground level, the reception hallway leads into a superb open-plan kitchen, dining and living space, with hardwood parquet flooring and large windows surrounding the area, allowing natural light to flood the space. The stylish Porcelanosa kitchen boasts a feature island, wall and base-mounted units in matt white, complimented by stainless-steel worktops. Integrated appliances include two turbofan ovens, a steam oven, a warming drawer, a ceramic hob and grill, and a dishwasher, mostly Gaggenau branded. There is also a further sitting room on this level, which provides access to a utility room and convenient WC. In addition, a hatch from the utility room provides access to a large cellar storage area.