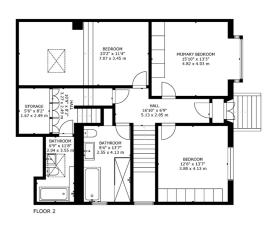

A staircase leads to a first-floor landing and three good-sized double bedrooms, one of which is split-level and has a large Velux window. The principal bedroom also benefits from large bay windows overlooking the rear garden. There is a stunning four-piece family bathroom with a large walk-in rainfall shower, a large luxury Duravit bath, a sink within the vanity unit, and two chrome towel rails.