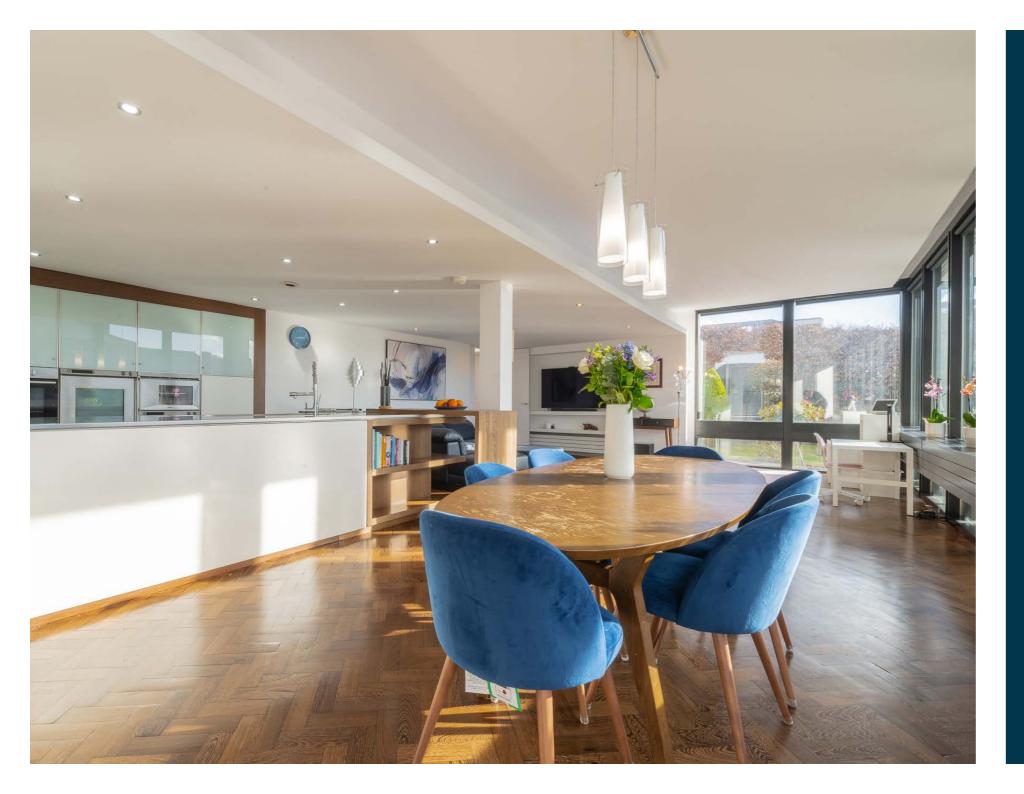

Access to the property is via electric gates and an additional pedestrian gate on West Chapelton Avenue. The accommodation on offer comprises:

On the ground level, the reception hallway leads into a superb open-plan kitchen, dining and living space, with hardwood parquet flooring and large windows surrounding the area, allowing natural light to flood the space. The stylish Porcelanosa kitchen boasts a feature island, wall and base-mounted units in matt white, complimented by stainless-steel worktops. Integrated appliances include two turbofan ovens, a steam oven, a warming drawer, a ceramic hob and grill, and a dishwasher, mostly Gaggenau branded. There is also a further sitting room on this level, which provides access to a utility room and convenient WC. In addition, a hatch from the utility room provides access to a large cellar storage area.