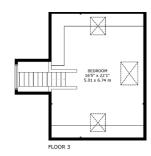

A further staircase leads to the top floor, where a large feature window over the stairwell provides a panoramic view of the neighbourhood. There is an attractive, large bedroom on this floor, with windows on all four aspects, which is currently being utilised as a study and work-from-home space. At the bottom of the staircase is a fitted wardrobe and a lovely bathroom, incorporating a free-standing bath, sink and WC.