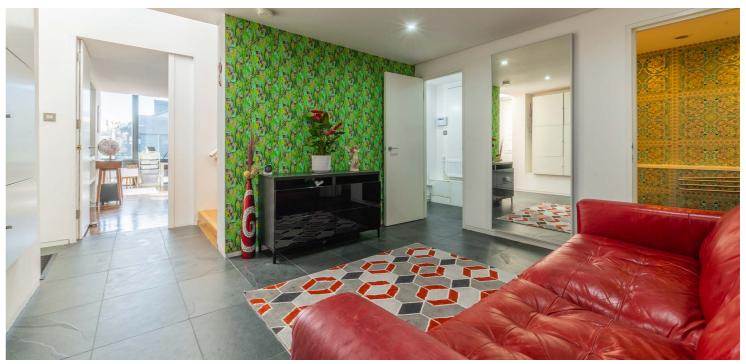

Access to the property is via electric gates and an additional pedestrian gate on West Chapelton Avenue. The accommodation on offer comprises:

On the ground level, the reception hallway leads into a superb open-plan kitchen, dining and living space, with hardwood parquet flooring and large windows surrounding the area, allowing natural light to flood the space. The stylish Porcelanosa kitchen boasts a feature island, wall and base-mounted units in matt white, complimented by stainless-steel worktops. Integrated appliances include two turbofan ovens, a steam oven, a warming drawer, a ceramic hob and grill, and a dishwasher, mostly Gaggenau branded. There is also a further sitting room on this level, which provides access to a utility room and convenient WC. In addition, a hatch from the utility room provides access to a large cellar storage area.