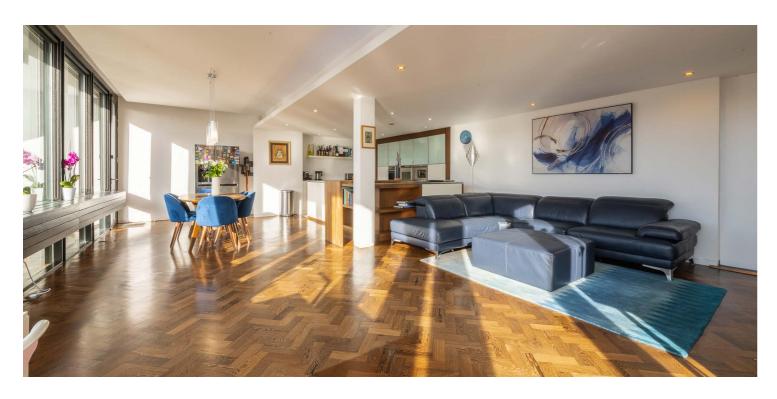

Access to the property is via electric gates and an additional pedestrian gate on West Chapelton Avenue. The accommodation on offer comprises:

On the ground level, the reception hallway leads into a superb open-plan kitchen, dining and living space, with hardwood parquet flooring and large windows surrounding the area, allowing natural light to flood the space. The stylish Porcelanosa kitchen boasts a feature island, wall and base-mounted units in matt white, complimented by stainless-steel worktops. Integrated appliances include two turbofan ovens, a steam oven, a warming drawer, a ceramic hob and grill, and a dishwasher, mostly Gaggenau branded. There is also a further sitting room on this level, which provides access to a utility room and convenient WC. In addition, a hatch from the utility room provides access to a large cellar storage area.