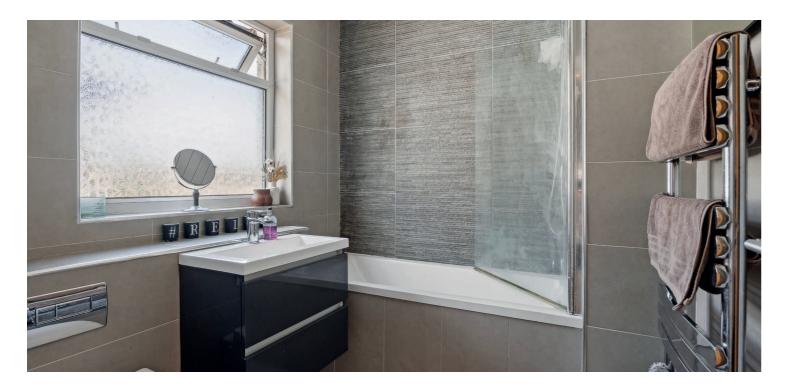

A fixed staircase leads to the first floor where you will find two storage cupboards, a fully tiled family bathroom with chrome heated towel rail, sink enclosed in vanity unit, WC and bath. A principal large double bedroom featuring bay window looking out to the rear garden and fully tiled ensuite with shower, WC and sink. There are a further two bedrooms on this level and an additional fixed staircase leading to the second floor. The second floor houses a fourth bedroom with velux windows and additional storage into the eaves.