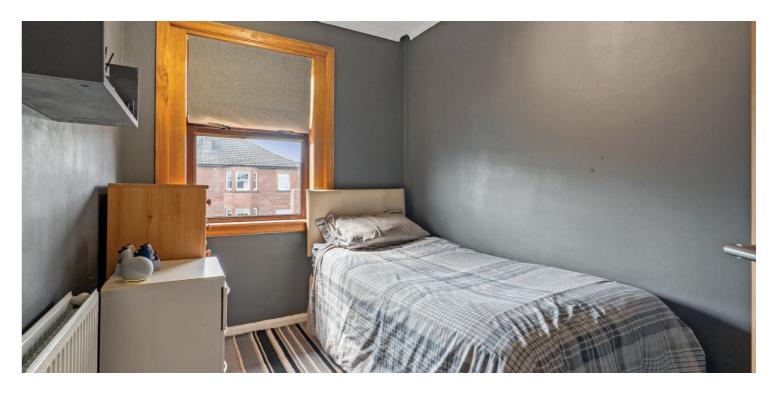

A fixed staircase leads to the first floor where you will find two storage cupboards, a fully tiled family bathroom with chrome heated towel rail, sink enclosed in vanity unit, WC and bath. A principal large double bedroom featuring bay window looking out to the rear garden and fully tiled ensuite with shower, WC and sink. There are a further two bedrooms on this level and an additional fixed staircase leading to the second floor. The second floor houses a fourth bedroom with velux windows and additional storage into the eaves.