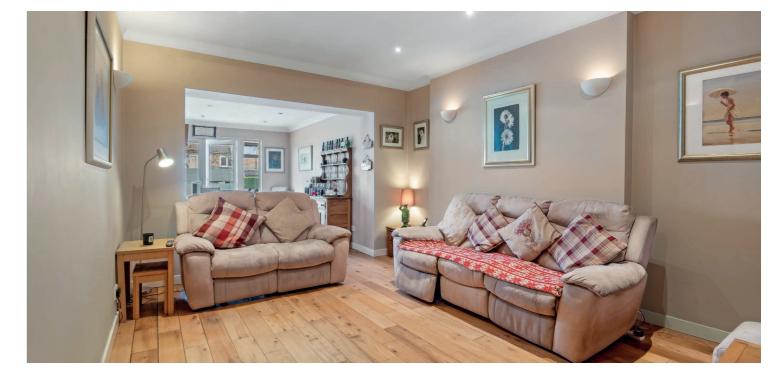

The accommodation on offer extends to: An entrance vestibule leading to a welcoming reception hallway with under stair storage. A front facing bay windowed lounge with feature fireplace and window shutters. Off the hallway is a contemporary style fully tiled shower room incorporating a WC, sink and shower. Also off the hallway is the fabulous open plan kitchen, dining and additional living space. The kitchen is a fantastic space featuring shaker style white cabinets with wooden work surfaces. Integrated dishwasher, fridge freezer and range style cooker with five burner gas hob, two ovens and a grill. There is also a door from kitchen allowing access into the rear of the property. Off the kitchen is a useful utility room and open plan to kitchen is the dining space with french doors out to the steps in rear garden.