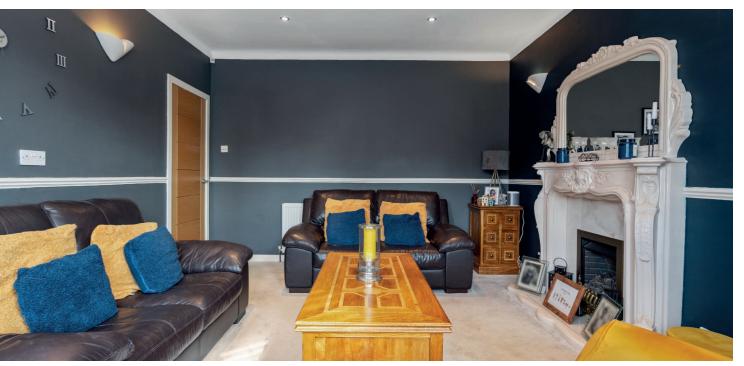

The accommodation on offer extends to: An entrance vestibule leading to a welcoming reception hallway with under stair storage. A front facing bay windowed lounge with feature fireplace and window shutters. Off the hallway is a contemporary style fully tiled shower room incorporating a WC, sink and shower. Also off the hallway is the fabulous open plan kitchen, dining and additional living space. The kitchen is a fantastic space featuring shaker style white cabinets with wooden work surfaces. Integrated dishwasher, fridge freezer and range style cooker with five burner gas hob, two ovens and a grill. There is also a door from kitchen allowing access into the rear of the property. Off the kitchen is a useful utility room and open plan to kitchen is the dining space with french doors out to the steps in rear garden.