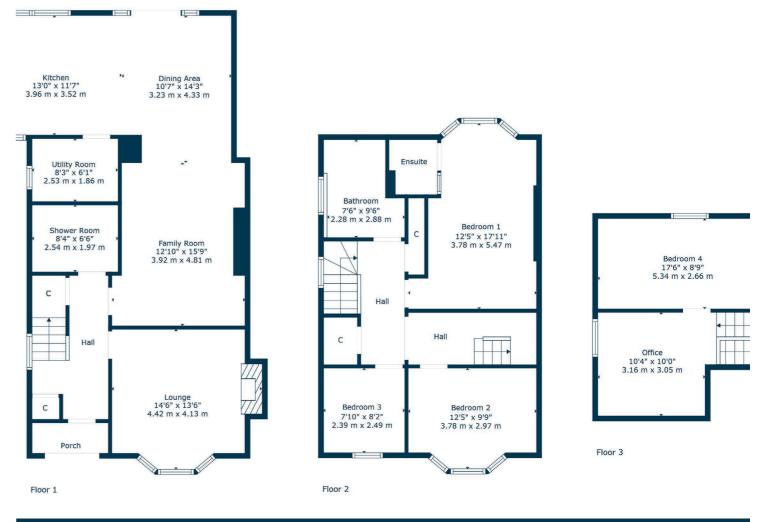

The accommodation on offer extends to: An entrance vestibule leading to a welcoming reception hallway with under stair storage. A front facing bay windowed lounge with feature fireplace and window shutters. Off the hallway is a contemporary style fully tiled shower room incorporating a WC, sink and shower. Also off the hallway is the fabulous open plan kitchen, dining and additional living space. The kitchen is a fantastic space featuring shaker style white cabinets with wooden work surfaces. Integrated dishwasher, fridge freezer and range style cooker with five burner gas hob, two ovens and a grill. There is also a door from kitchen allowing access into the rear of the property. Off the kitchen is a useful utility room and open plan to kitchen is the dining space with french doors out to the steps in rear garden.

A fixed staircase leads to the first floor where you will find two storage cupboards, a fully tiled family bathroom with chrome heated towel rail, sink enclosed in vanity unit, WC and bath. A principal large double bedroom featuring bay window looking out to the rear garden and fully tiled ensuite with shower, WC and sink. There are a further two bedrooms on this level and an additional fixed staircase leading to the second floor. The second floor houses a fourth bedroom with velux windows and additional storage into the eaves.

The property further benefits from gas central heating, double glazing, new oak style doors and hardwood flooring throughout the hallway and open plan kitchen, living and dining space.

Externally to the front of the property is a large gravel driveway with space for parking several vehicles. The rear garden has a lovely patio area for placing garden furniture and a grass lawn surrounded by a hedge and timber fence.