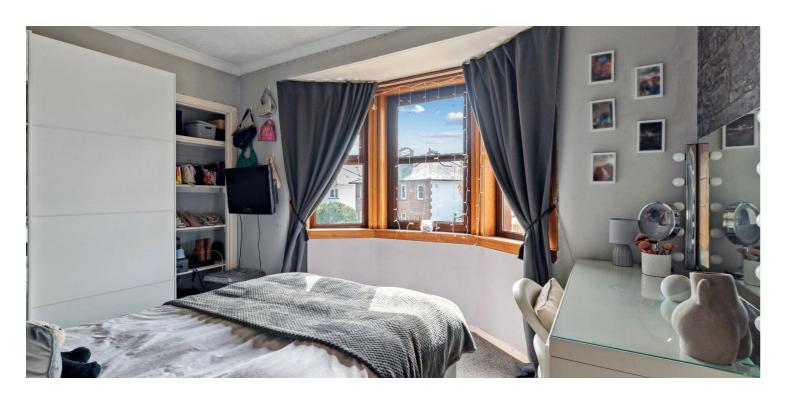

A fixed staircase leads to the first floor where you will find two storage cupboards, a fully tiled family bathroom with chrome heated towel rail, sink enclosed in vanity unit, WC and bath. A principal large double bedroom featuring bay window looking out to the rear garden and fully tiled ensuite with shower, WC and sink. There are a further two bedrooms on this level and an additional fixed staircase leading to the second floor. The second floor houses a fourth bedroom with velux windows and additional storage into the eaves.