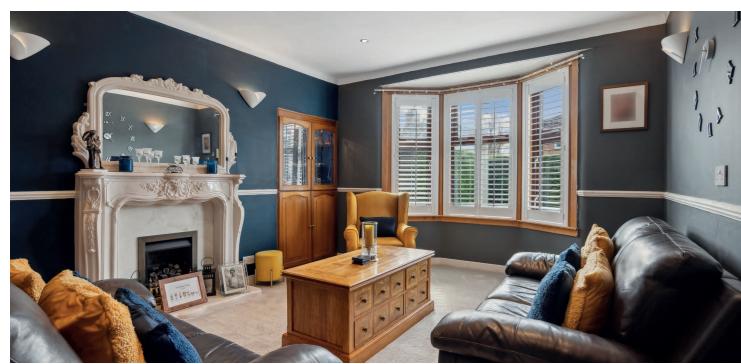

The accommodation on offer extends to: An entrance vestibule leading to a welcoming reception hallway with under stair storage. A front facing bay windowed lounge with feature fireplace and window shutters. Off the hallway is a contemporary style fully tiled shower room incorporating a WC, sink and shower. Also off the hallway is the fabulous open plan kitchen, dining and additional living space. The kitchen is a fantastic space featuring shaker style white cabinets with wooden work surfaces. Integrated dishwasher, fridge freezer and range style cooker with five burner gas hob, two ovens and a grill. There is also a door from kitchen allowing access into the rear of the property. Off the kitchen is a useful utility room and open plan to kitchen is the dining space with french doors out to the steps in rear garden.