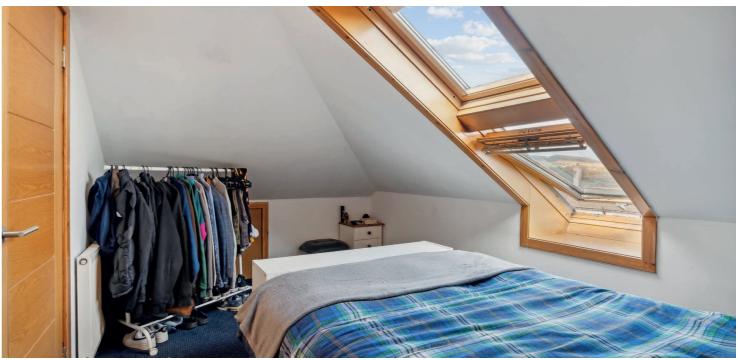

A fixed staircase leads to the first floor where you will find two storage cupboards, a fully tiled family bathroom with chrome heated towel rail, sink enclosed in vanity unit, WC and bath. A principal large double bedroom featuring bay window looking out to the rear garden and fully tiled ensuite with shower, WC and sink. There are a further two bedrooms on this level and an additional fixed staircase leading to the second floor. The second floor houses a fourth bedroom with velux windows and additional storage into the eaves.