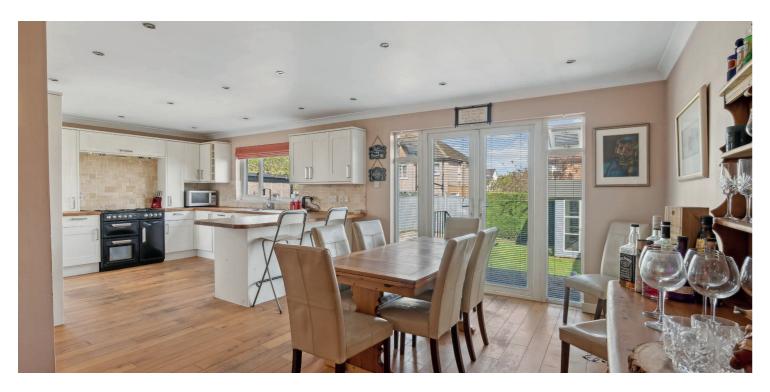

The accommodation on offer extends to: An entrance vestibule leading to a welcoming reception hallway with under stair storage. A front facing bay windowed lounge with feature fireplace and window shutters. Off the hallway is a contemporary style fully tiled shower room incorporating a WC, sink and shower. Also off the hallway is the fabulous open plan kitchen, dining and additional living space. The kitchen is a fantastic space featuring shaker style white cabinets with wooden work surfaces. Integrated dishwasher, fridge freezer and range style cooker with five burner gas hob, two ovens and a grill. There is also a door from kitchen allowing access into the rear of the property. Off the kitchen is a useful utility room and open plan to kitchen is the dining space with french doors out to the steps in rear garden.