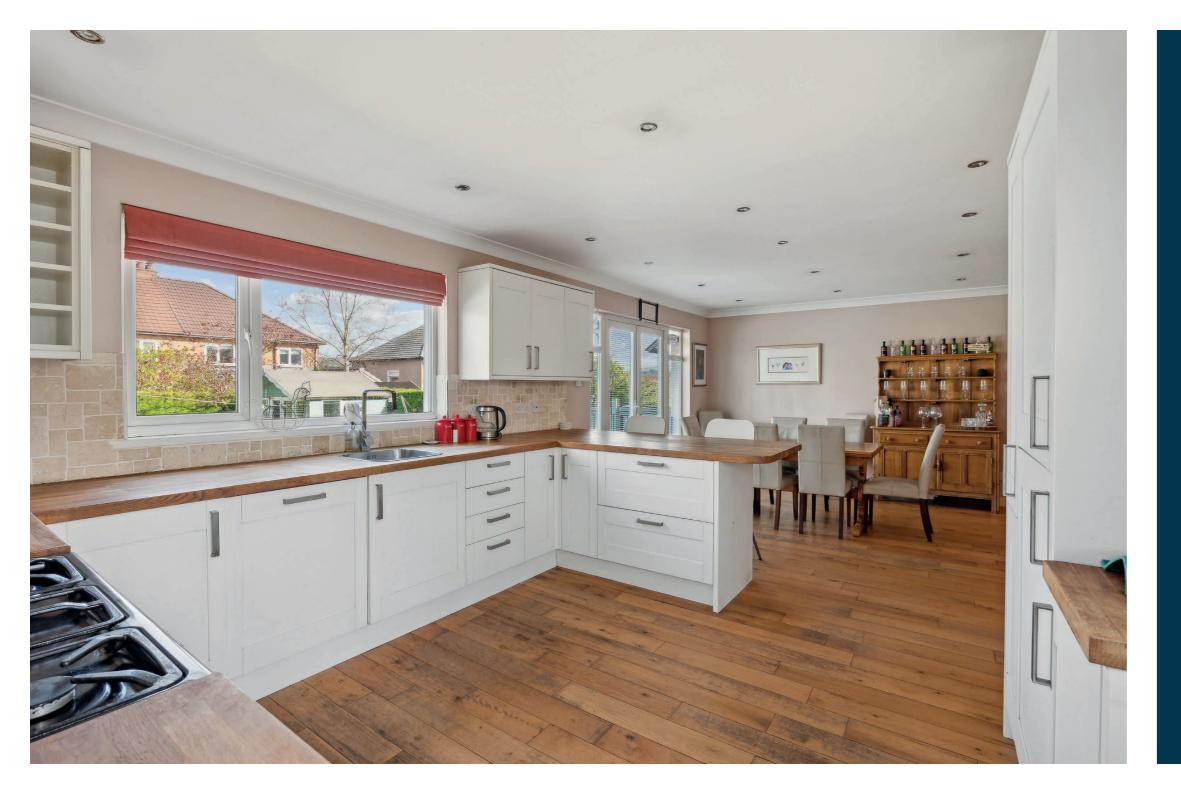

The accommodation on offer extends to: An entrance vestibule leading to a welcoming reception hallway with under stair storage. A front facing bay windowed lounge with feature fireplace and window shutters. Off the hallway is a contemporary style fully tiled shower room incorporating a WC, sink and shower. Also off the hallway is the fabulous open plan kitchen, dining and additional living space. The kitchen is a fantastic space featuring shaker style white cabinets with wooden work surfaces. Integrated dishwasher, fridge freezer and range style cooker with five burner gas hob, two ovens and a grill. There is also a door from kitchen allowing access into the rear of the property. Off the kitchen is a useful utility room and open plan to kitchen is the dining space with french doors out to the steps in rear garden.