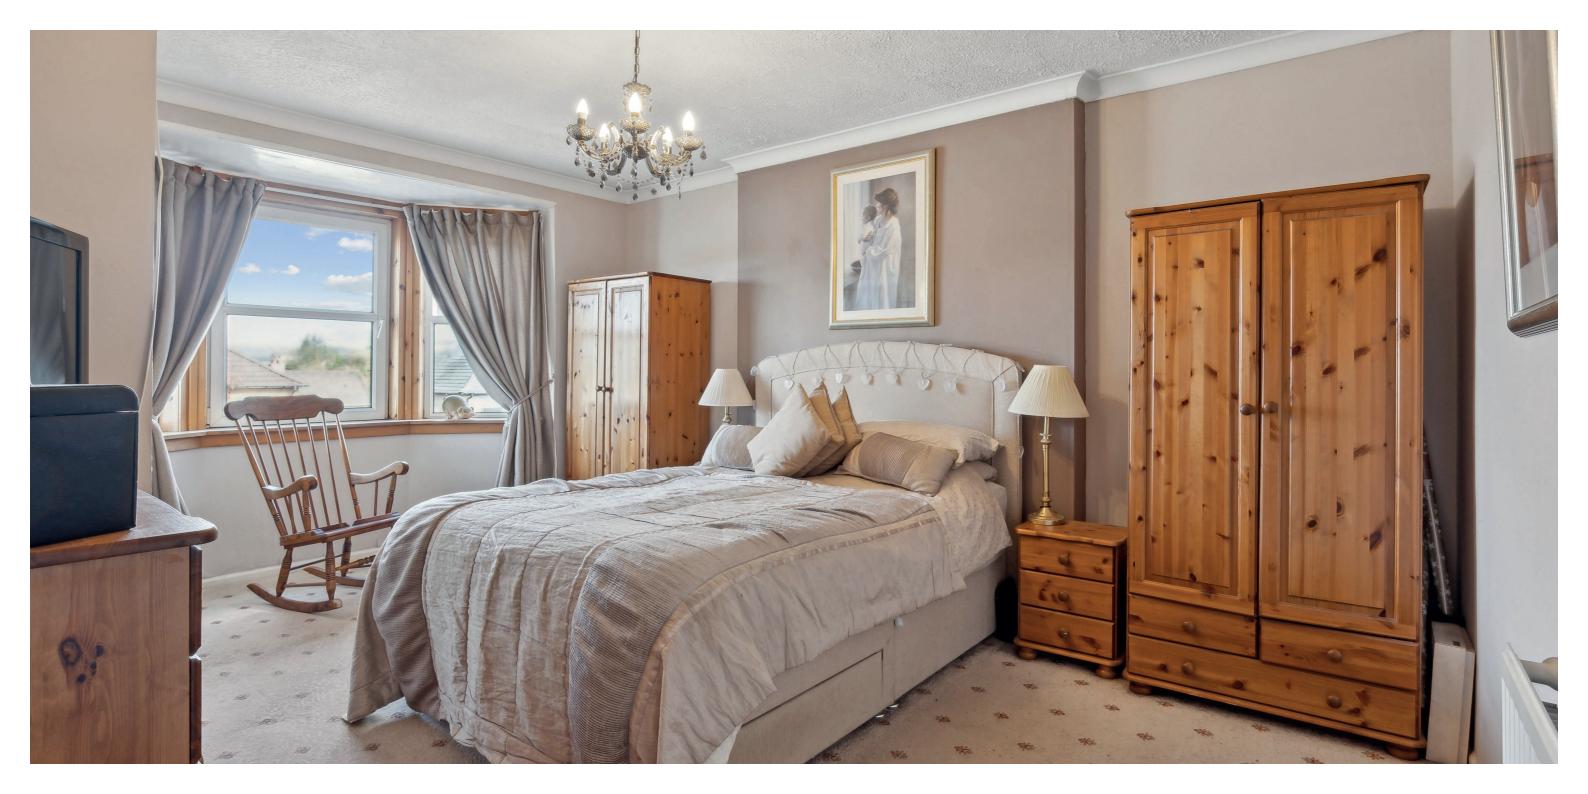

A fixed staircase leads to the first floor where you will find two storage cupboards, a fully tiled family bathroom with chrome heated towel rail, sink enclosed in vanity unit, WC and bath. A principal large double bedroom featuring bay window looking out to the rear garden and fully tiled ensuite with shower, WC and sink. There are a further two bedrooms on this level and an additional fixed staircase leading to the second floor. The second floor houses a fourth bedroom with velux windows and additional storage into the eaves.