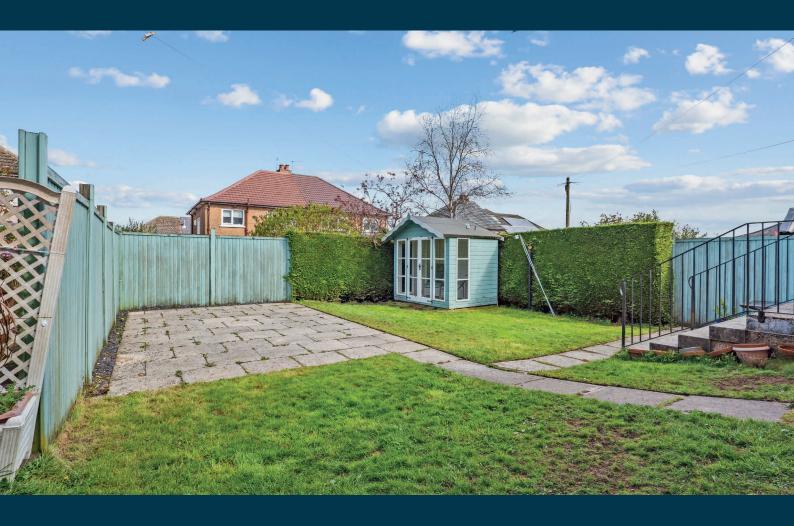

The property further benefits from gas central heating, double glazing, new oak style doors and hardwood flooring throughout the hallway and open plan kitchen, living and dining space.

Externally to the front of the property is a large gravel driveway with space for parking several vehicles. The rear garden has a lovely patio area for placing garden furniture and a grass lawn surrounded by a hedge and timber fence.