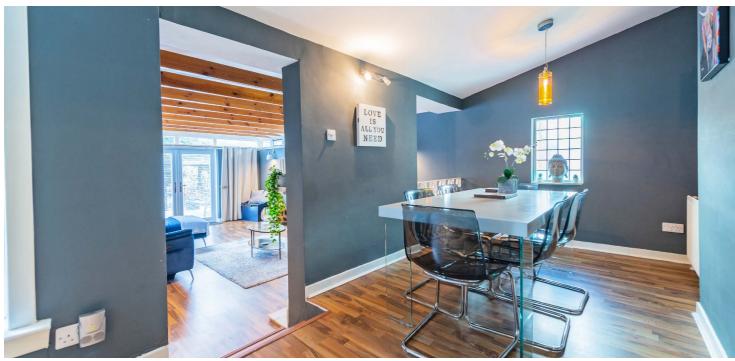

The accommodation is predominantly all-on-the-level and comprises:entrance porch, welcoming reception hallway, a second integral hallway
offering an abundance of built in storage, good-sized dining room,
wonderfully proportioned lounge with exposed beams and doors to
garden and a lovely double aspect breakfasting kitchen with integrated
appliances including; oven, microwave, fridge/freezer, wine cooler and hob.