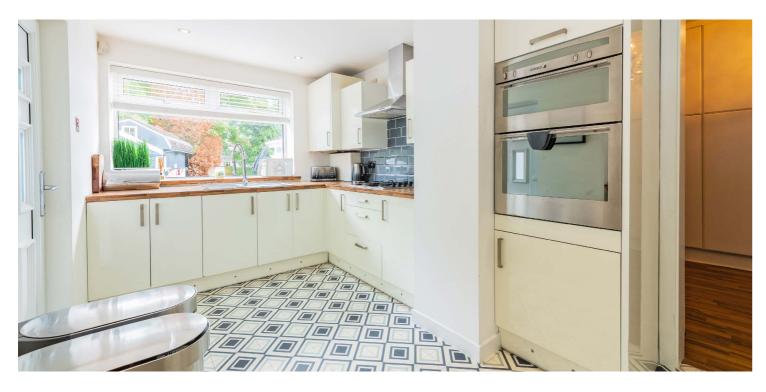

The accommodation is predominantly all-on-the-level and comprises:entrance porch, welcoming reception hallway, a second integral hallway
offering an abundance of built in storage, good-sized dining room,
wonderfully proportioned lounge with exposed beams and doors to
garden and a lovely double aspect breakfasting kitchen with integrated
appliances including; oven, microwave, fridge/freezer, wine cooler and hob.