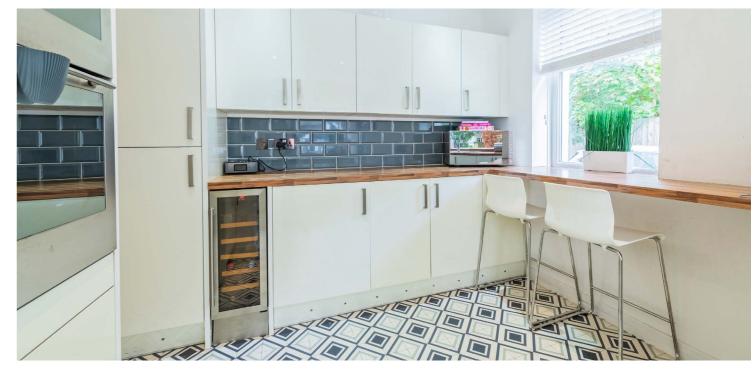

The accommodation is predominantly all-on-the-level and comprises:entrance porch, welcoming reception hallway, a second integral hallway
offering an abundance of built in storage, good-sized dining room,
wonderfully proportioned lounge with exposed beams and doors to
garden and a lovely double aspect breakfasting kitchen with integrated
appliances including; oven, microwave, fridge/freezer, wine cooler and hob.