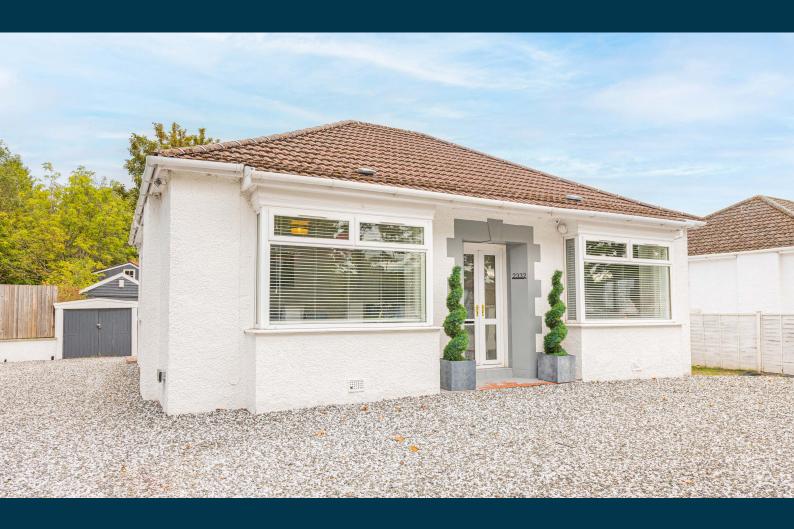

## 2332 GREAT WESTERN ROAD OLD DRUMCHAPEL

www.corumproperty.co.uk

- 3 | BEDROOMS
- 1 | BATHROOM
- 2 | PUBLIC ROOMS

2332 Great Western Road is a beautiful, substantial, detached white render bungalow, in true walk-in condition, conveniently located for excellent road links and an extensive range of amenities close by.

Externally, the property is accessed via a large gravelled driveway providing off street parking for numerous vehicles and leading to a good sized garage. The front garden is bounded by an attractive stone wall and iron fence. The substantial rear garden is very private and is surrounded by trees and shrubs. There is a well-appointed patio area, for garden furniture, which can be accessed via the French doors from the lounge. In addition, there are two large areas to either side of the property.