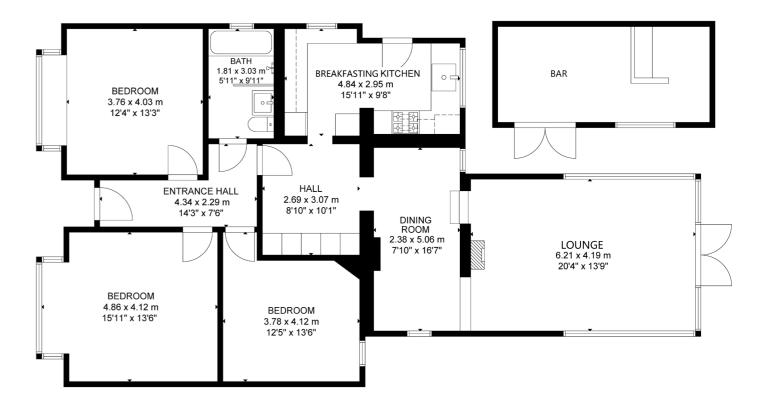

The accommodation is predominantly all-on-the-level and comprises:entrance porch, welcoming reception hallway, a second integral hallway
offering an abundance of built in storage, good-sized dining room,
wonderfully proportioned lounge with exposed beams and doors to
garden and a lovely double aspect breakfasting kitchen with integrated
appliances including; oven, microwave, fridge/freezer, wine cooler and hob.

The striking principal bedroom features beautiful wood panelling and a box bay window whilst the second large double bedroom also has a box bay window with thoughtful built-in seating flooded by lots of natural light. There is a third double bedroom and a beautifully tiled, four piece family bathroom completes the accommodation on offer.