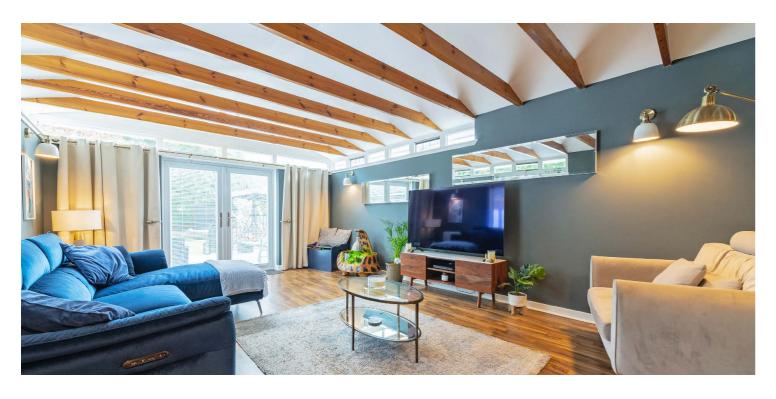

The accommodation is predominantly all-on-the-level and comprises:entrance porch, welcoming reception hallway, a second integral hallway
offering an abundance of built in storage, good-sized dining room,
wonderfully proportioned lounge with exposed beams and doors to
garden and a lovely double aspect breakfasting kitchen with integrated
appliances including; oven, microwave, fridge/freezer, wine cooler and hob.