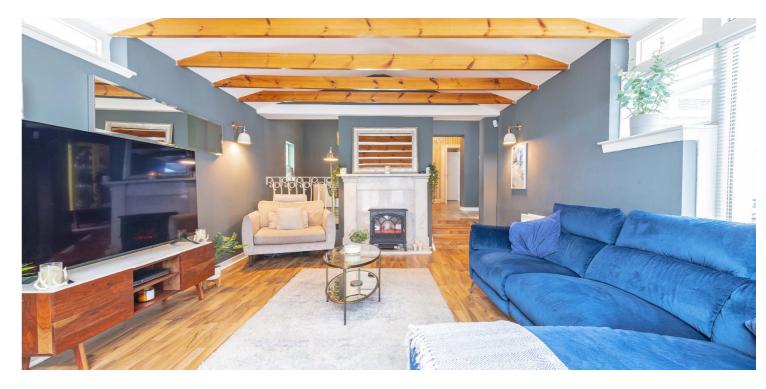

The accommodation is predominantly all-on-the-level and comprises:entrance porch, welcoming reception hallway, a second integral hallway
offering an abundance of built in storage, good-sized dining room,
wonderfully proportioned lounge with exposed beams and doors to
garden and a lovely double aspect breakfasting kitchen with integrated
appliances including; oven, microwave, fridge/freezer, wine cooler and hob.