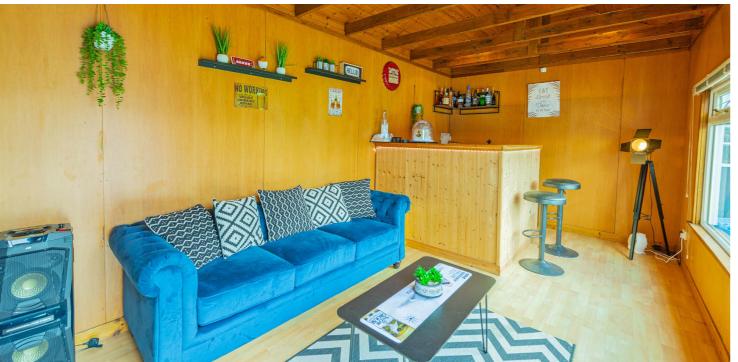

Situated within the rear garden, there is a delightful out-house, featuring a mezzanine level, providing additional living space. There is also a shed, which the current owners have converted into a home bar.