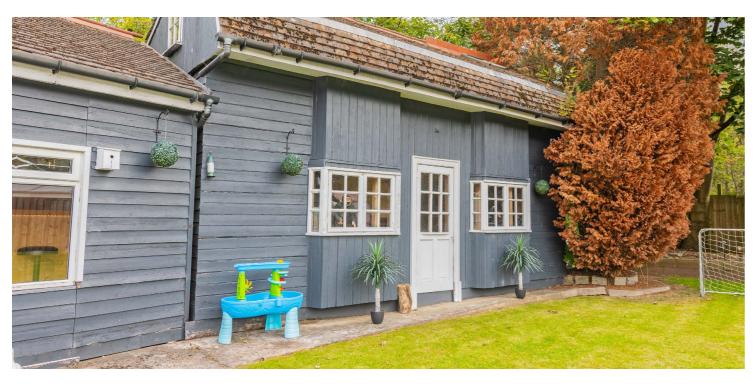

## 2332 GREAT WESTERN ROAD OLD DRUMCHAPEL

www.corumproperty.co.uk

- 3 | BEDROOMS
- 1 | BATHROOM
- 2 | PUBLIC ROOMS

2332 Great Western Road is a beautiful, substantial, detached white render bungalow, in true walk-in condition, conveniently located for excellent road links and an extensive range of amenities close by.

Externally, the property is accessed via a large gravelled driveway providing off street parking for numerous vehicles and leading to a good sized garage. The front garden is bounded by an attractive stone wall and iron fence. The substantial rear garden is very private and is surrounded by trees and shrubs. There is a well-appointed patio area, for garden furniture, which can be accessed via the French doors from the lounge. In addition, there are two large areas to either side of the property.