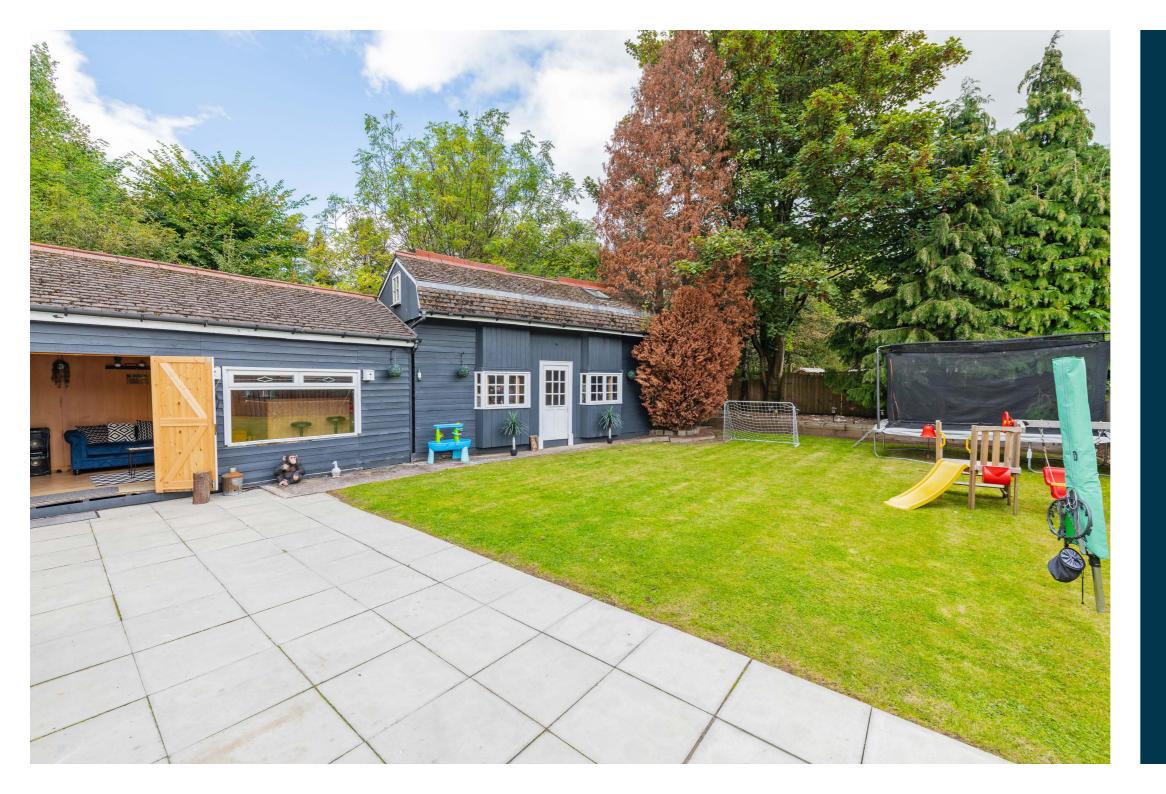

Externally, the property is accessed via a large gravelled driveway providing off street parking for numerous vehicles and leading to a good sized garage. The front garden is bounded by an attractive stone wall and iron fence. The substantial rear garden is very private and is surrounded by trees and shrubs. There is a well-appointed patio area, for garden furniture, which can be accessed via the French doors from the lounge. In addition, there are two large areas to either side of the property.

Situated within the rear garden, there is a delightful out-house, featuring a mezzanine level, providing additional living space. There is also a shed, which the current owners have converted into a home bar.