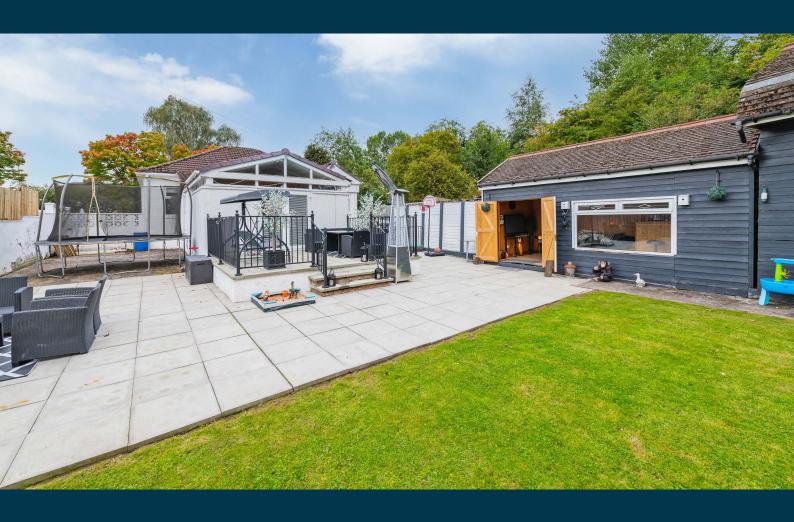

Externally, the property is accessed via a large gravelled driveway providing off street parking for numerous vehicles and leading to a good sized garage. The front garden is bounded by an attractive stone wall and iron fence. The substantial rear garden is very private and is surrounded by trees and shrubs. There is a well-appointed patio area, for garden furniture, which can be accessed via the French doors from the lounge. In addition, there are two large areas to either side of the property.

Situated within the rear garden, there is a delightful out-house, featuring a mezzanine level, providing additional living space. There is also a shed, which the current owners have converted into a home bar.