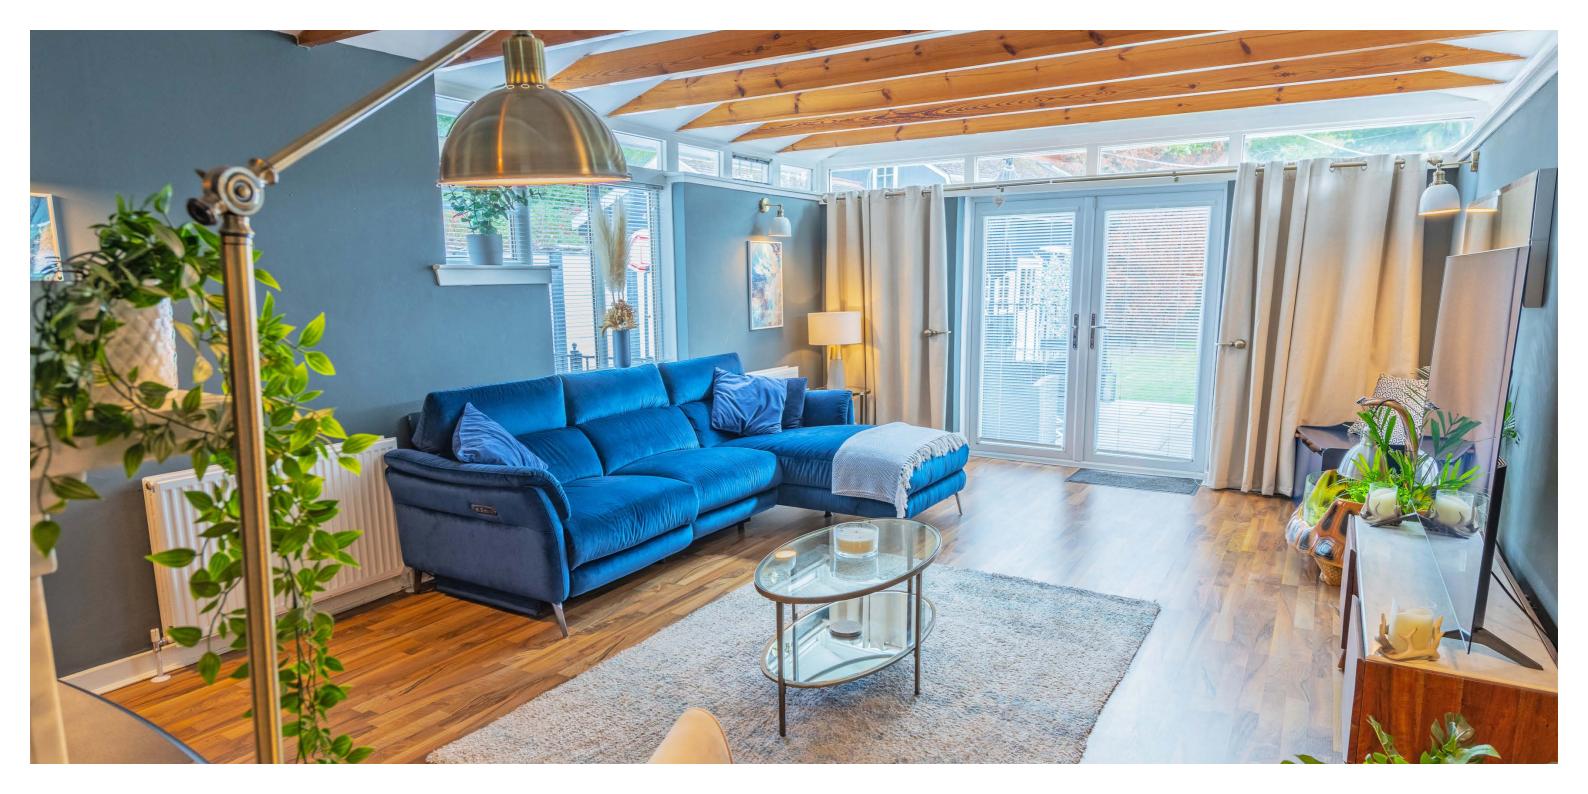

The accommodation is predominantly all-on-the-level and comprises:entrance porch, welcoming reception hallway, a second integral hallway
offering an abundance of built in storage, good-sized dining room,
wonderfully proportioned lounge with exposed beams and doors to
garden and a lovely double aspect breakfasting kitchen with integrated
appliances including; oven, microwave, fridge/freezer, wine cooler and hob.

Externally, the property is accessed via a large gravelled driveway providing off street parking for numerous vehicles and leading to a good sized garage. The front garden is bounded by an attractive stone wall and iron fence. The substantial rear garden is very private and is surrounded by trees and shrubs. There is a well-appointed patio area, for garden furniture, which can be accessed via the French doors from the lounge. In addition, there are two large areas to either side of the property.