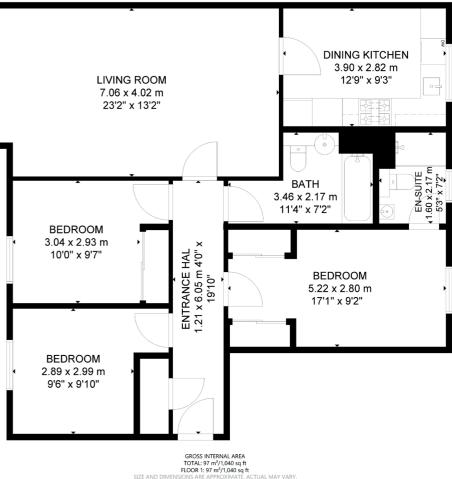

The accommodation on offer extends to:- entrance hall, with fitted storage, spacious living room, with space for a dining table and chairs, modern, fitted dining kitchen, with a range of integrated appliances, three double bedrooms, two with fitted wardrobes and the master with en-suite shower room, and family bathroom, with overbath shower. The property has gas central heating and double glazing.

Glasgow Airport can be reached within twenty-five minutes off peak and, to the north of Bearsden is the world renowned Loch Lomond and The Trossachs National Park.

FLOOR 1

ATE, ACTUAL MAY VARY.

BD3392 | Sat Nav: 79 Canniesburn Drive, Bearsden, G61 1RX