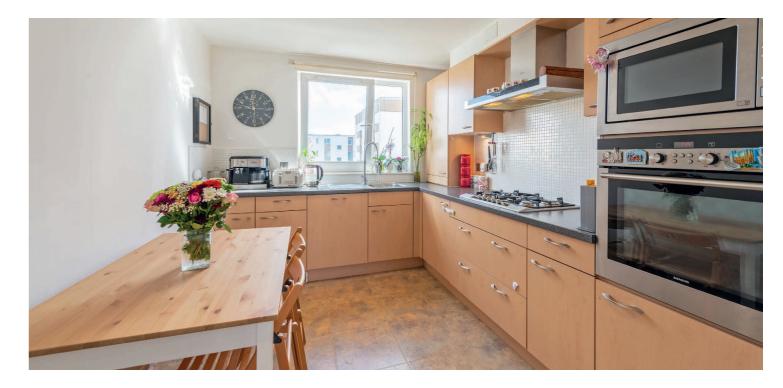

The accommodation on offer extends to:- entrance hall, with fitted storage, spacious living room, with space for a dining table and chairs, modern, fitted dining kitchen, with a range of integrated appliances, three double bedrooms, two with fitted wardrobes and the master with en-suite shower room, and family bathroom, with overbath shower. The property has gas central heating and double glazing.