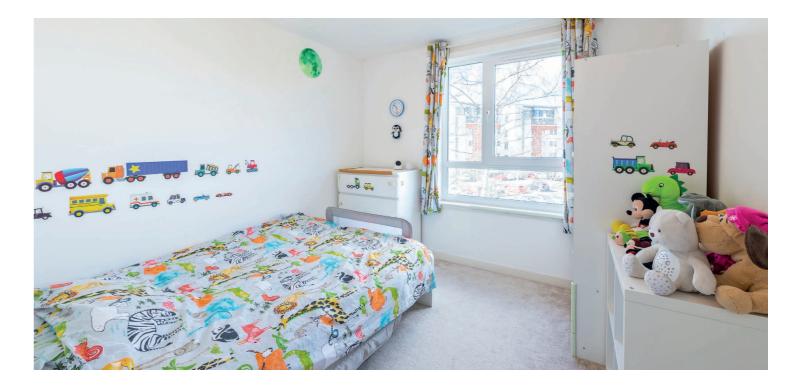

The accommodation on offer extends to:- entrance hall, with fitted storage, spacious living room, with space for a dining table and chairs, modern, fitted dining kitchen, with a range of integrated appliances, three double bedrooms, two with fitted wardrobes and the master with en-suite shower room, and family bathroom, with overbath shower. The property has gas central heating and double glazing.