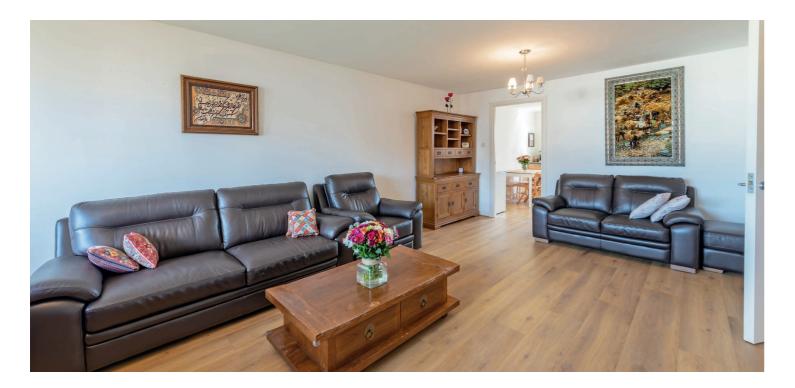

The accommodation on offer extends to:- entrance hall, with fitted storage, spacious living room, with space for a dining table and chairs, modern, fitted dining kitchen, with a range of integrated appliances, three double bedrooms, two with fitted wardrobes and the master with en-suite shower room, and family bathroom, with overbath shower. The property has gas central heating and double glazing.