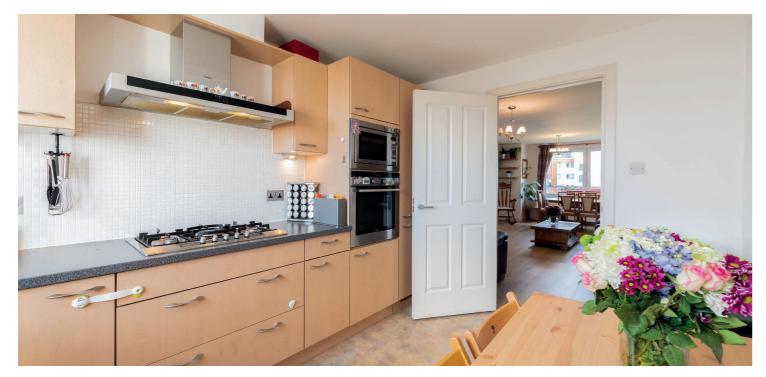

The accommodation on offer extends to:- entrance hall, with fitted storage, spacious living room, with space for a dining table and chairs, modern, fitted dining kitchen, with a range of integrated appliances, three double bedrooms, two with fitted wardrobes and the master with en-suite shower room, and family bathroom, with overbath shower. The property has gas central heating and double glazing.