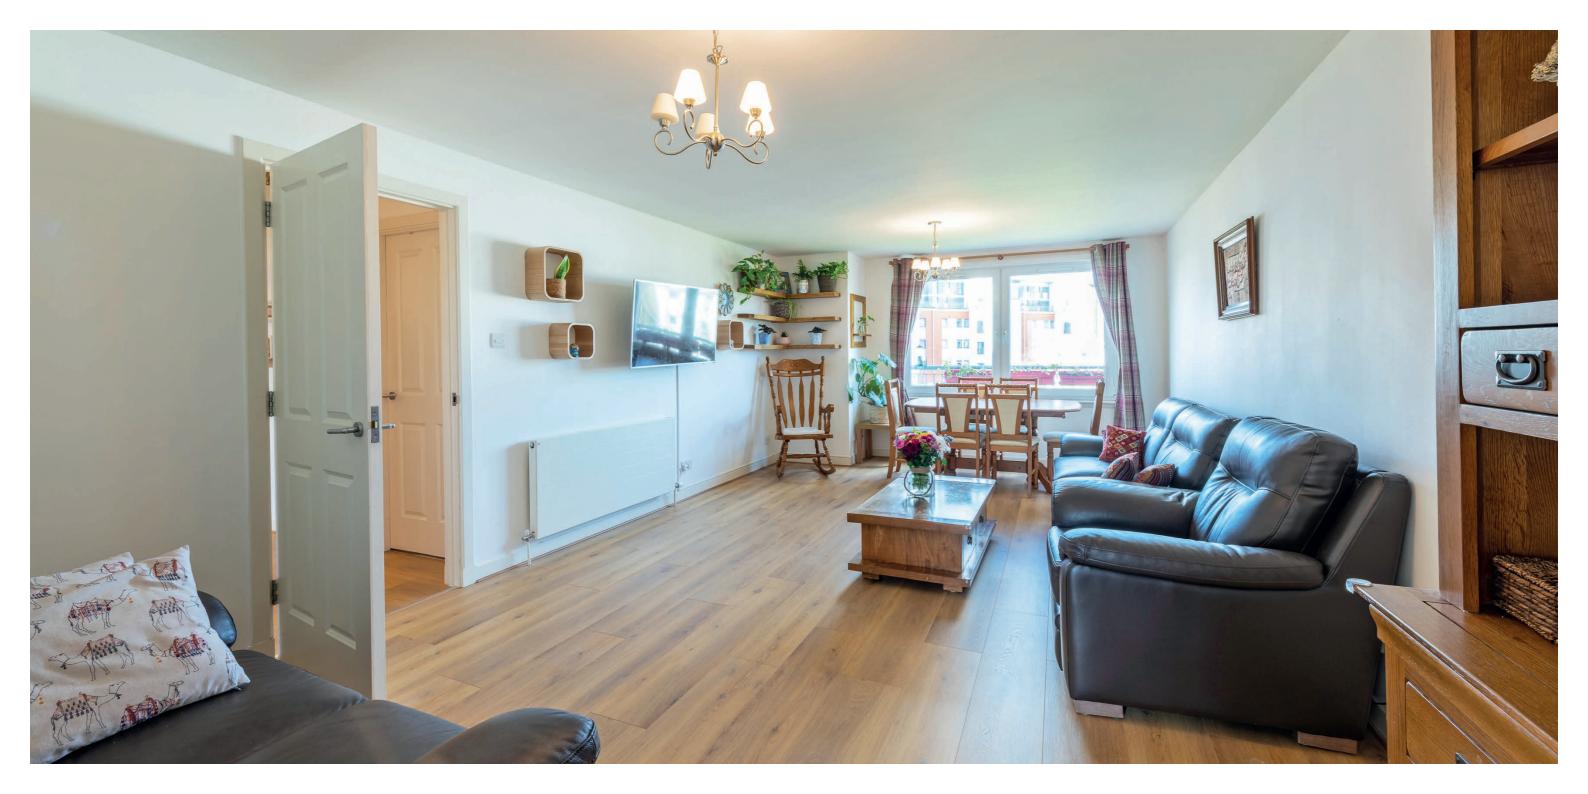

The accommodation on offer extends to:- entrance hall, with fitted storage, spacious living room, with space for a dining table and chairs, modern, fitted dining kitchen, with a range of integrated appliances, three double bedrooms, two with fitted wardrobes and the master with en-suite shower room, and family bathroom, with overbath shower. The property has gas central heating and double glazing.