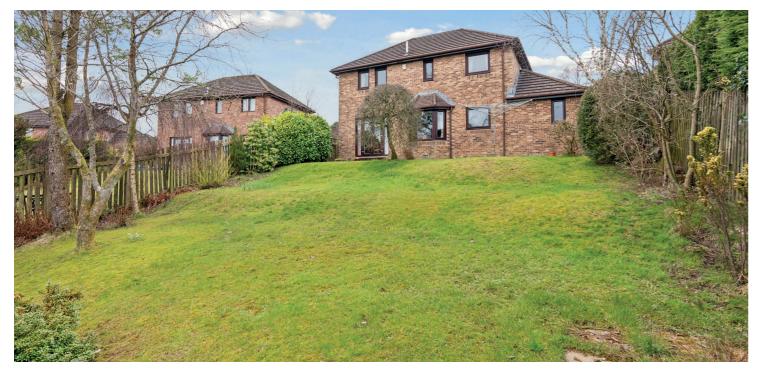

## **53 MOORFOOT WAY**BEARSDEN

www.corumproperty.co.uk

- 4 | BEDROOMS
- 3 | BATHROOMS
- 2 | PUBLIC ROOMS

A lovely four bedroom detached villa in a sought after pocket of North Baljaffrey. This immaculate family home enjoys a generous plot and falls into the catchment for Bearsden Academy and Baljaffray primary.

The accommodation on offer extends to: Entrance reception hallway, cloakroom, good sized storage cupboard, beautiful front facing lounge with fireplace, bay window and french doors leading into the formal dining room, which has doors leading out to the patio and gardens. There is a large dining kitchen featuring a bay window looking out to the rear garden, integrated appliances including gas hob, Indesit dishwasher and Neff microwave and oven. Off the kitchen is an excellent utility space with wall mounted and bay units for additional storage and a door allowing access to the garden.

Upstairs you will find four good sized bedrooms, two of which have fitted wardrobes with sliding mirrored doors. The principal bedroom also benefits from an en-suite with sink, shower and WC. A family bathroom with bath, overhead shower, sink and WC completes the accommodation.

The property is further enhanced with gas central heating and double glazing.

Floor 1

The suburb of Bearsden is one of Glasgow's most desired districts in which to reside. There are numerous highly acclaimed educational facilities at both Primary and Secondary levels and leisure facilities are plentiful with a choice of private and state gyms and clubs in abundance. Locally, there is an excellent selection of shops and services at Bearsden Cross along with restaurants, cafes and bars. There are excellent bus links nearby and train stations can be found at Hillfoot, Westerton and Bearsden providing regular services into Glasgow's West End and City Centre, including a service to Edinburgh.