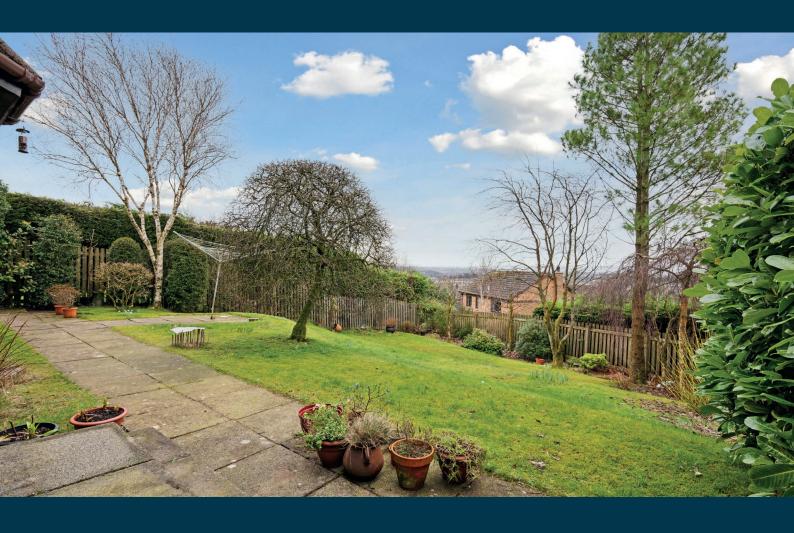

The accommodation on offer extends to: Entrance reception hallway, cloakroom, good sized storage cupboard, beautiful front facing lounge with fireplace, bay window and french doors leading into the formal dining room, which has doors leading out to the patio and gardens. There is a large dining kitchen featuring a bay window looking out to the rear garden, integrated appliances including gas hob, Indesit dishwasher and Neff microwave and oven. Off the kitchen is an excellent utility space with wall mounted and bay units for additional storage and a door allowing access to the garden.