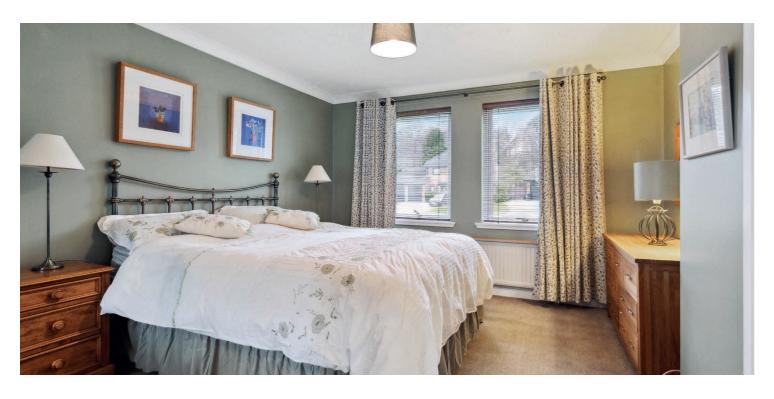

Upstairs you will find four good sized bedrooms, two of which have fitted wardrobes with sliding mirrored doors. The principal bedroom also benefits from an en-suite with sink, shower and WC. A family bathroom with bath, overhead shower, sink and WC completes the accommodation.