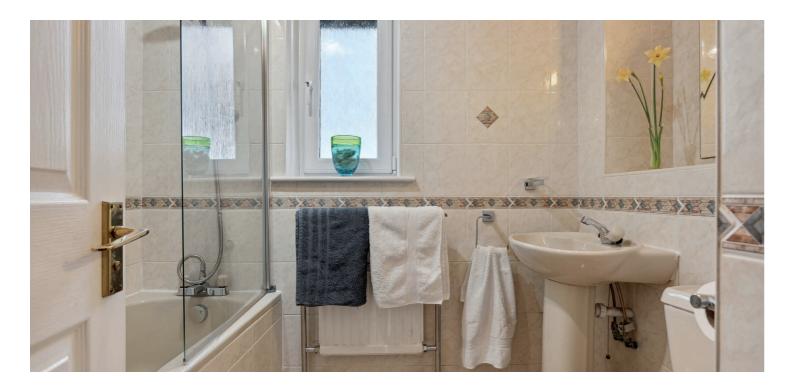

Upstairs you will find four good sized bedrooms, two of which have fitted wardrobes with sliding mirrored doors. The principal bedroom also benefits from an en-suite with sink, shower and WC. A family bathroom with bath, overhead shower, sink and WC completes the accommodation.