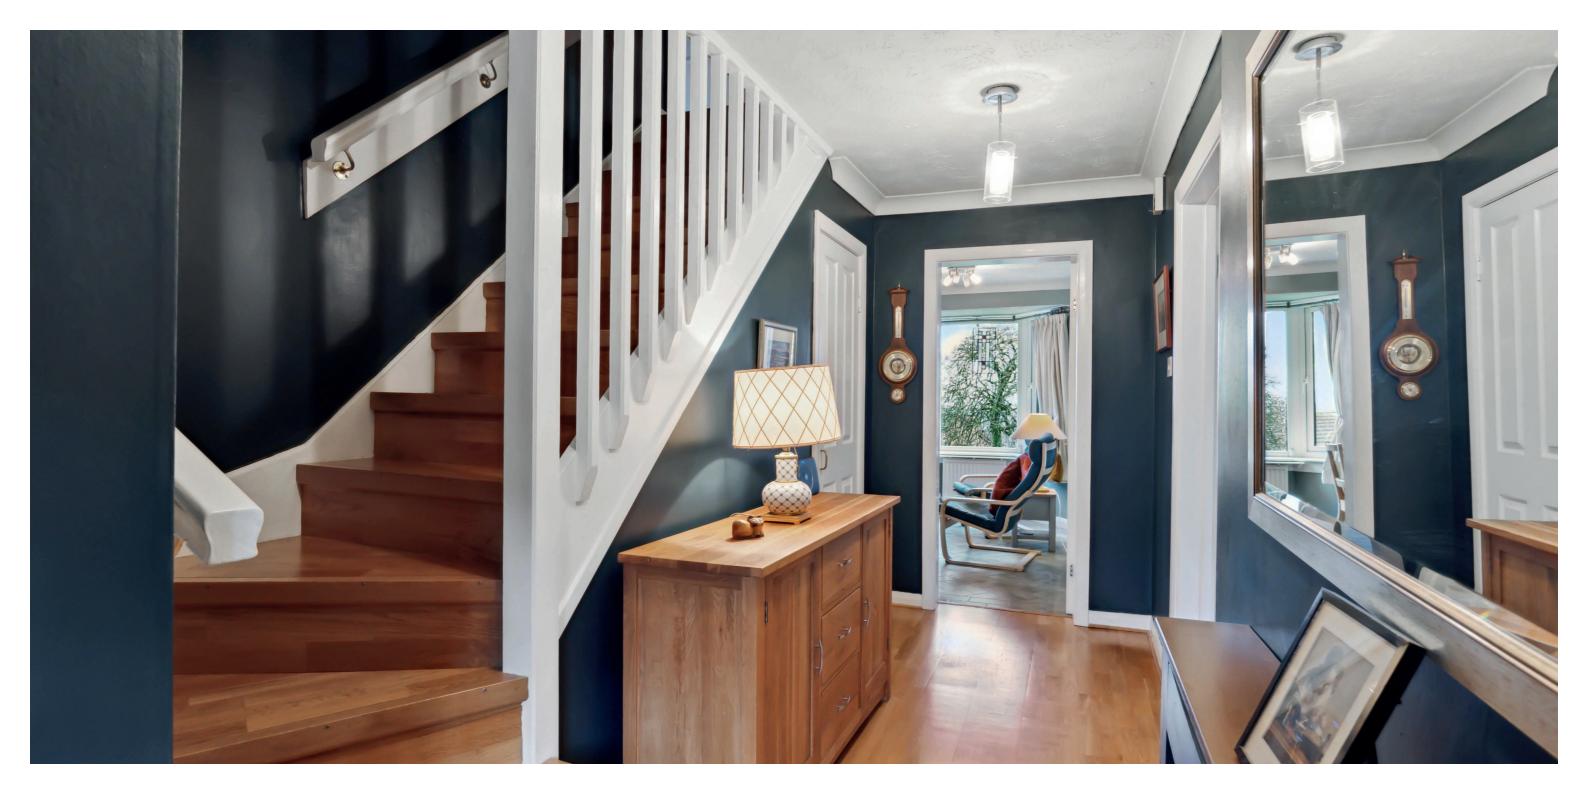

The accommodation on offer extends to: Entrance reception hallway, cloakroom, good sized storage cupboard, beautiful front facing lounge with fireplace, bay window and french doors leading into the formal dining room, which has doors leading out to the patio and gardens. There is a large dining kitchen featuring a bay window looking out to the rear garden, integrated appliances including gas hob, Indesit dishwasher and Neff microwave and oven. Off the kitchen is an excellent utility space with wall mounted and bay units for additional storage and a door allowing access to the garden.