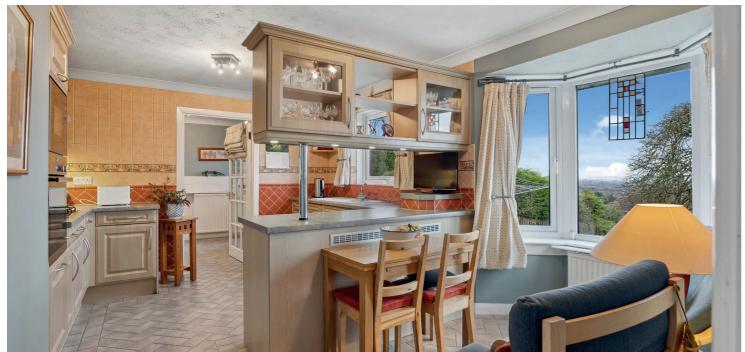

The accommodation on offer extends to: Entrance reception hallway, cloakroom, good sized storage cupboard, beautiful front facing lounge with fireplace, bay window and french doors leading into the formal dining room, which has doors leading out to the patio and gardens. There is a large dining kitchen featuring a bay window looking out to the rear garden, integrated appliances including gas hob, Indesit dishwasher and Neff microwave and oven. Off the kitchen is an excellent utility space with wall mounted and bay units for additional storage and a door allowing access to the garden.