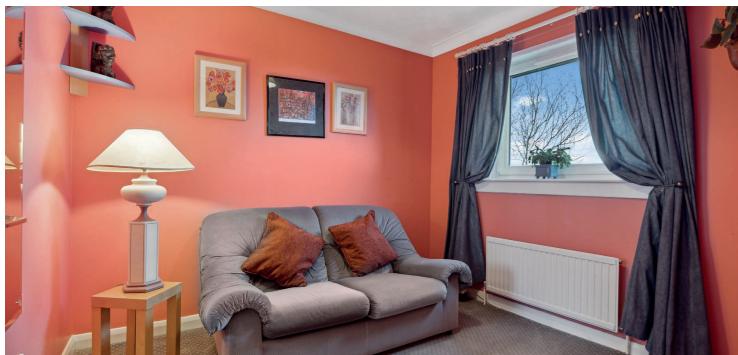

The accommodation on offer extends to: Entrance reception hallway, cloakroom, good sized storage cupboard, beautiful front facing lounge with fireplace, bay window and french doors leading into the formal dining room, which has doors leading out to the patio and gardens. There is a large dining kitchen featuring a bay window looking out to the rear garden, integrated appliances including gas hob, Indesit dishwasher and Neff microwave and oven. Off the kitchen is an excellent utility space with wall mounted and bay units for additional storage and a door allowing access to the garden.