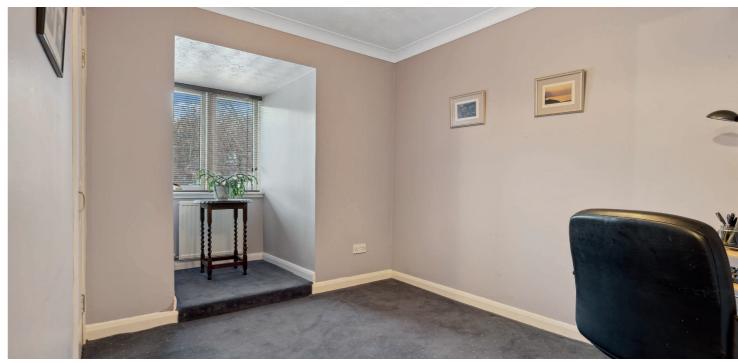

The accommodation on offer extends to: Entrance reception hallway, cloakroom, good sized storage cupboard, beautiful front facing lounge with fireplace, bay window and french doors leading into the formal dining room, which has doors leading out to the patio and gardens. There is a large dining kitchen featuring a bay window looking out to the rear garden, integrated appliances including gas hob, Indesit dishwasher and Neff microwave and oven. Off the kitchen is an excellent utility space with wall mounted and bay units for additional storage and a door allowing access to the garden.