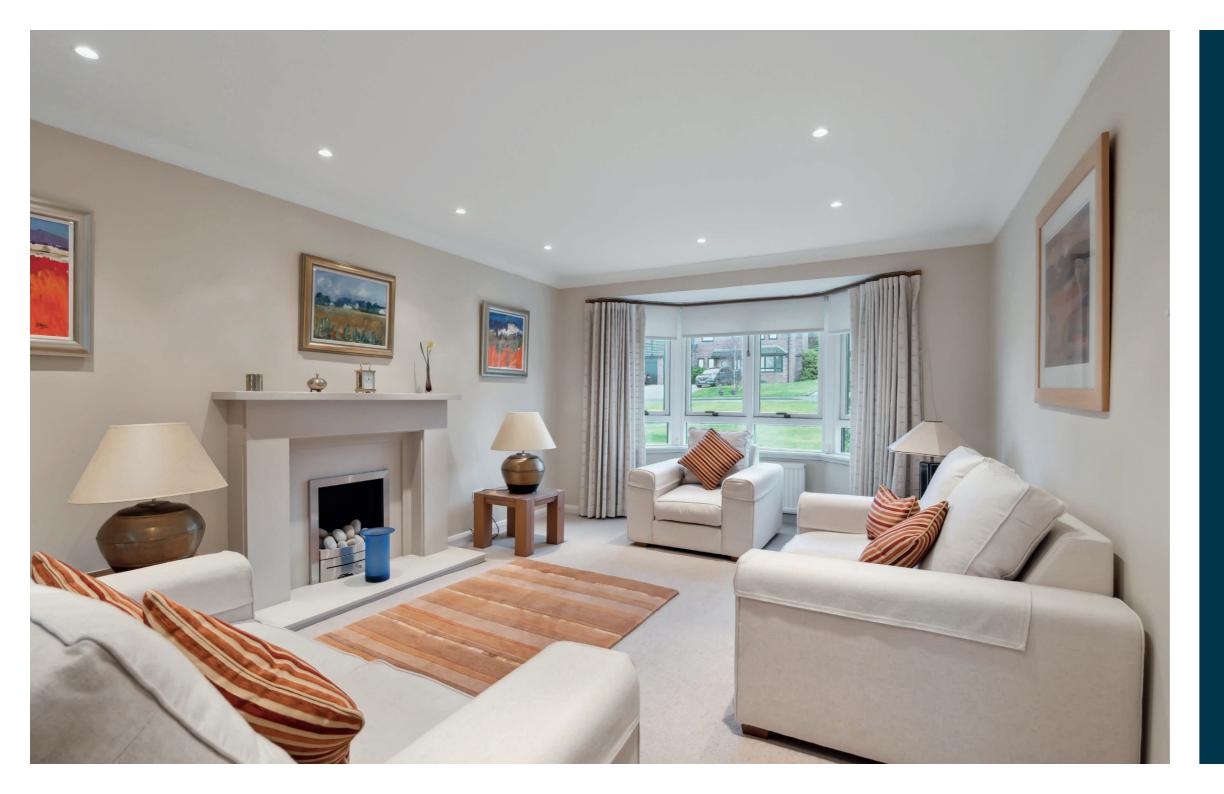

The accommodation on offer extends to: Entrance reception hallway, cloakroom, good sized storage cupboard, beautiful front facing lounge with fireplace, bay window and french doors leading into the formal dining room, which has doors leading out to the patio and gardens. There is a large dining kitchen featuring a bay window looking out to the rear garden, integrated appliances including gas hob, Indesit dishwasher and Neff microwave and oven. Off the kitchen is an excellent utility space with wall mounted and bay units for additional storage and a door allowing access to the garden.