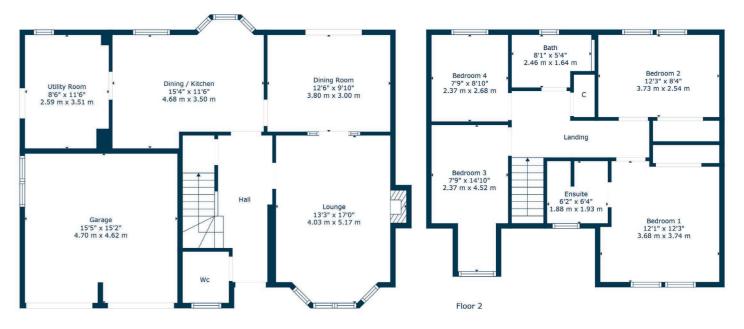

The accommodation on offer extends to: Entrance reception hallway, cloakroom, good sized storage cupboard, beautiful front facing lounge with fireplace, bay window and french doors leading into the formal dining room, which has doors leading out to the patio and gardens. There is a large dining kitchen featuring a bay window looking out to the rear garden, integrated appliances including gas hob, Indesit dishwasher and Neff microwave and oven. Off the kitchen is an excellent utility space with wall mounted and bay units for additional storage and a door allowing access to the garden.

Upstairs you will find four good sized bedrooms, two of which have fitted wardrobes with sliding mirrored doors. The principal bedroom also benefits from an en-suite with sink, shower and WC. A family bathroom with bath, overhead shower, sink and WC completes the accommodation.

The property is further enhanced with gas central heating and double glazing.

Floor 1

The suburb of Bearsden is one of Glasgow's most desired districts in which to reside. There are numerous highly acclaimed educational facilities at both Primary and Secondary levels and leisure facilities are plentiful with a choice of private and state gyms and clubs in abundance. Locally, there is an excellent selection of shops and services at Bearsden Cross along with restaurants, cafes and bars. There are excellent bus links nearby and train stations can be found at Hillfoot, Westerton and Bearsden providing regular services into Glasgow's West End and City Centre, including a service to Edinburgh.