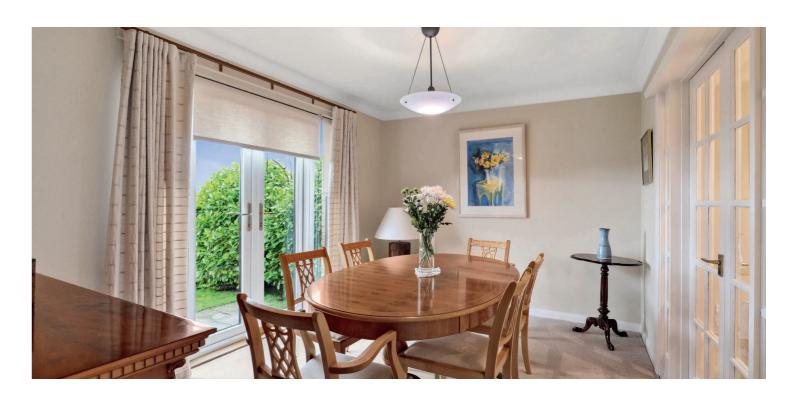

The accommodation on offer extends to: Entrance reception hallway, cloakroom, good sized storage cupboard, beautiful front facing lounge with fireplace, bay window and french doors leading into the formal dining room, which has doors leading out to the patio and gardens. There is a large dining kitchen featuring a bay window looking out to the rear garden, integrated appliances including gas hob, Indesit dishwasher and Neff microwave and oven. Off the kitchen is an excellent utility space with wall mounted and bay units for additional storage and a door allowing access to the garden.