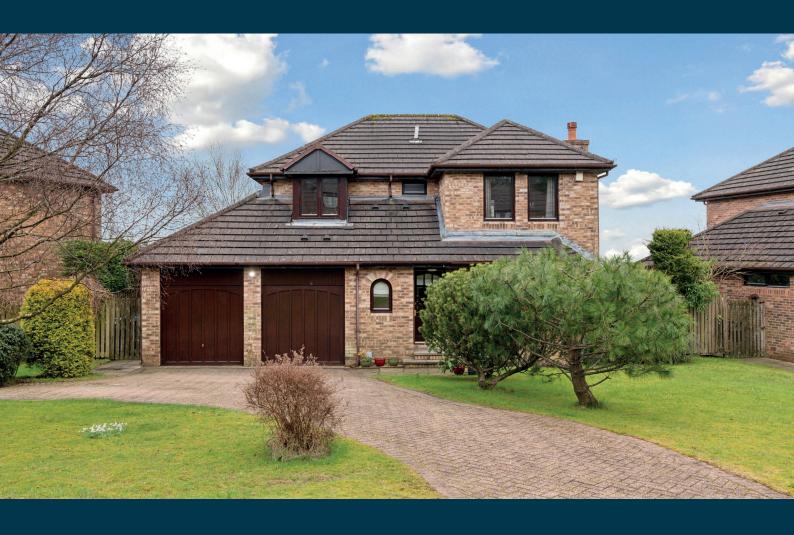

## **53 MOORFOOT WAY**BEARSDEN

www.corumproperty.co.uk

- 4 | BEDROOMS
- 3 | BATHROOMS
- 2 | PUBLIC ROOMS

A lovely four bedroom detached villa in a sought after pocket of North Baljaffrey. This immaculate family home enjoys a generous plot and falls into the catchment for Bearsden Academy and Baljaffray primary.

The accommodation on offer extends to: Entrance reception hallway, cloakroom, good sized storage cupboard, beautiful front facing lounge with fireplace, bay window and french doors leading into the formal dining room, which has doors leading out to the patio and gardens. There is a large dining kitchen featuring a bay window looking out to the rear garden, integrated appliances including gas hob, Indesit dishwasher and Neff microwave and oven. Off the kitchen is an excellent utility space with wall mounted and bay units for additional storage and a door allowing access to the garden.

Upstairs you will find four good sized bedrooms, two of which have fitted wardrobes with sliding mirrored doors. The principal bedroom also benefits from an en-suite with sink, shower and WC. A family bathroom with bath, overhead shower, sink and WC completes the accommodation.

The property is further enhanced with gas central heating and double glazing.

Floor 1

The suburb of Bearsden is one of Glasgow's most desired districts in which to reside. There are numerous highly acclaimed educational facilities at both Primary and Secondary levels and leisure facilities are plentiful with a choice of private and state gyms and clubs in abundance. Locally, there is an excellent selection of shops and services at Bearsden Cross along with restaurants, cafes and bars. There are excellent bus links nearby and train stations can be found at Hillfoot, Westerton and Bearsden providing regular services into Glasgow's West End and City Centre, including a service to Edinburgh.