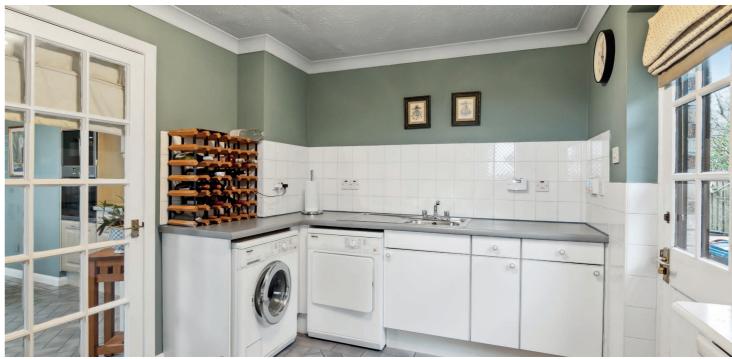

The accommodation on offer extends to: Entrance reception hallway, cloakroom, good sized storage cupboard, beautiful front facing lounge with fireplace, bay window and french doors leading into the formal dining room, which has doors leading out to the patio and gardens. There is a large dining kitchen featuring a bay window looking out to the rear garden, integrated appliances including gas hob, Indesit dishwasher and Neff microwave and oven. Off the kitchen is an excellent utility space with wall mounted and bay units for additional storage and a door allowing access to the garden.