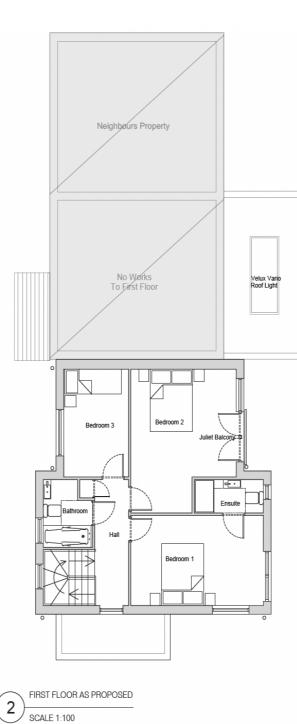

The property benefits from full planning permission to build a further sophisticated three bedroom villa within the existing garden ground and to add a rear extension to the existing property

### Key to this opportunity is the planning permission already in place, allowing for immediate progress on a two-story villa designed for modern living.

The future home is envisioned to feature a private garden and rear parking, elements that elevate its desirability among potential residents by offering both aesthetic charm and practical benefits.