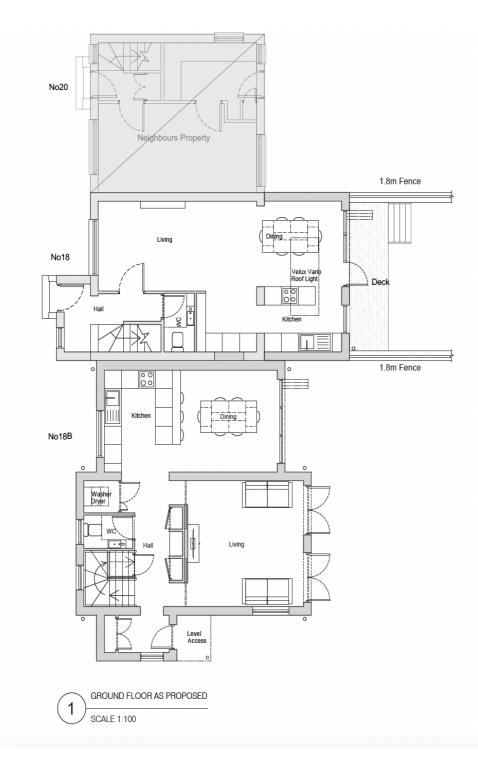

The property benefits from full planning permission to build a further sophisticated three bedroom villa within the existing garden ground and to add a rear extension to the existing property

### Key to this opportunity is the planning permission already in place, allowing for immediate progress on a two-story villa designed for modern living.

The future home is envisioned to feature a private garden and rear parking, elements that elevate its desirability among potential residents by offering both aesthetic charm and practical benefits.