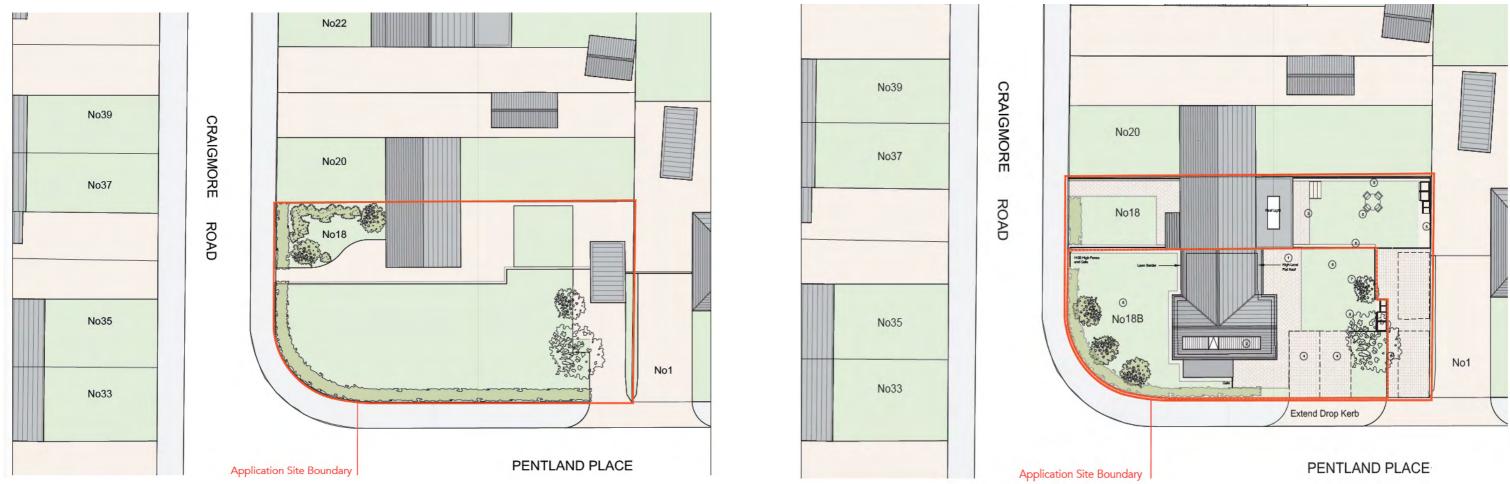

The property benefits from full planning permission to build a further sophisticated three bedroom villa within the existing garden ground and to add a rear extension to the existing property

Situated in a prime location, this project holds a lot of opportunity and scope for developers or investors. It combines the allure of one of Glasgow's most desirable suburbs, Bearsden, with the potential for a bespoke, high-quality living space, making it an attractive investment with the promise of good returns.