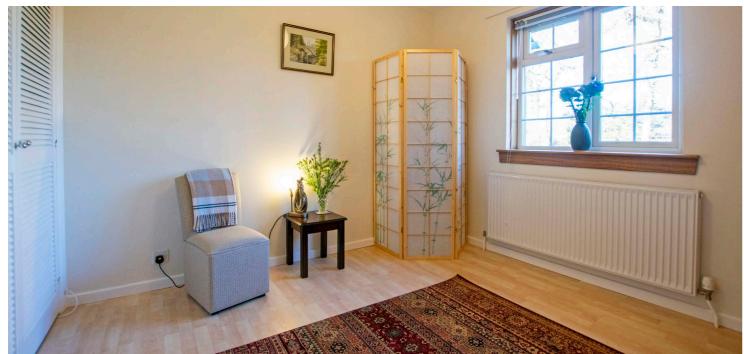

The accommodation on offer comprises:- reception hallway, open plan lounge and dining area with double aspects, a good sized under stair storage cupboard and sliding doors provide access onto the rear garden. Located off the lounge, the kitchen can be found.

Upstairs, there are two good sized bedrooms, both with fitted wardrobes, and a bathroom with three piece suite including over bath shower and vanity unit under the sink.

The property benefits from new carpets, double glazing and gas central heating.