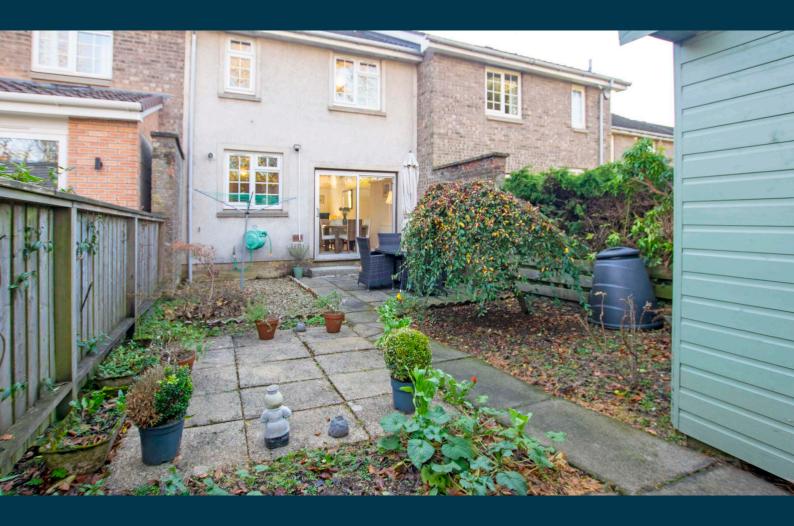

Externally, there are lovely garden grounds to the front and rear featuring trees, plants and shrubs. The rear garden has a patio area and useful garden shed. From here, a pathway leads to a garage block where the property has a garage. To the front, the property looks onto the beautiful grounds of Ledcameroch Park. There is the added benefit of both residents' and visitors' parking.