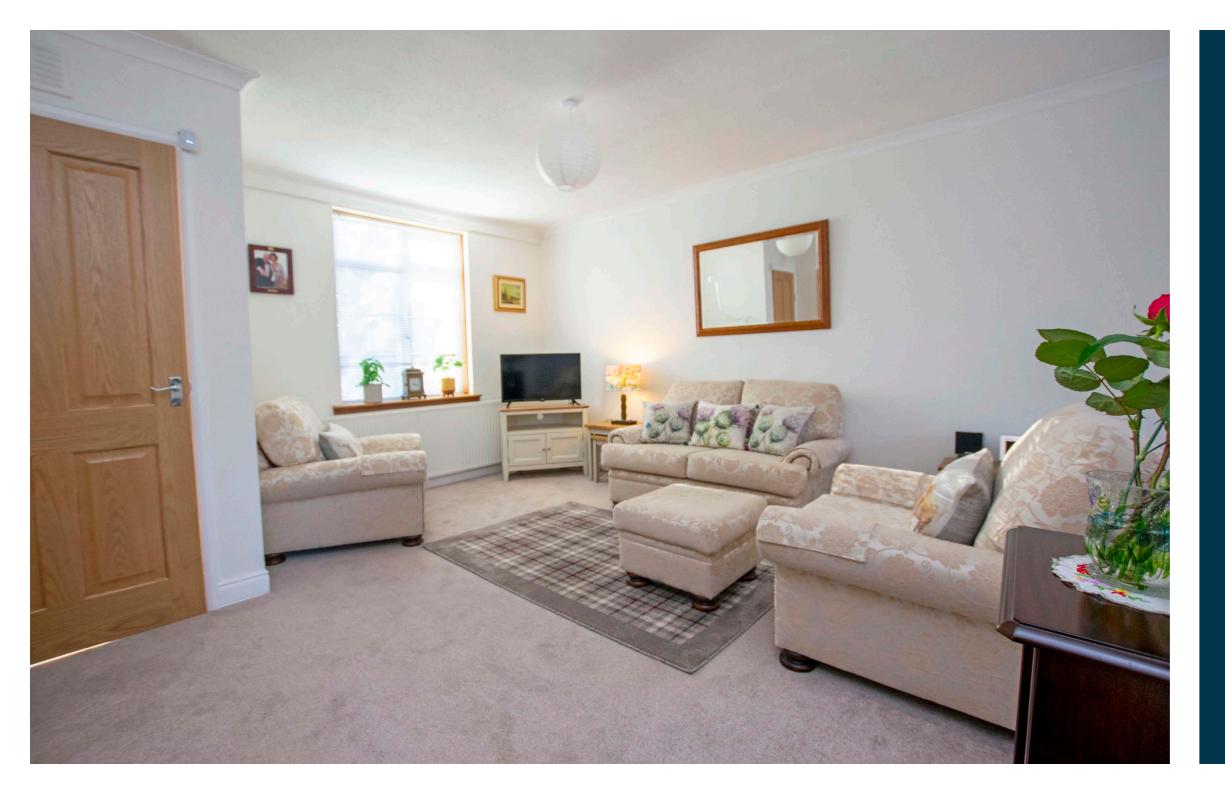

The accommodation on offer comprises:- reception hallway, open plan lounge and dining area with double aspects, a good sized under stair storage cupboard and sliding doors provide access onto the rear garden. Located off the lounge, the kitchen can be found.

Upstairs, there are two good sized bedrooms, both with fitted wardrobes, and a bathroom with three piece suite including over bath shower and vanity unit under the sink.

The property benefits from new carpets, double glazing and gas central heating.