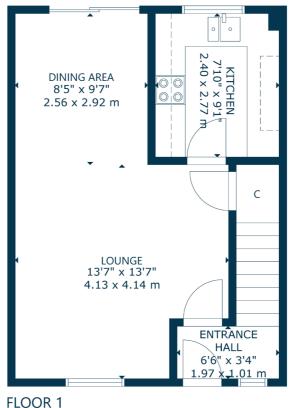

The accommodation on offer comprises:- reception hallway, open plan lounge and dining area with double aspects, a good sized under stair storage cupboard and sliding doors provide access onto the rear garden. Located off the lounge, the kitchen can be found.

Externally, there are lovely garden grounds to the front and rear featuring trees, plants and shrubs. The rear garden has a patio area and useful garden shed. From here, a pathway leads to a garage block where the property has a garage. To the front, the property looks onto the beautiful grounds of Ledcameroch Park. There is the added benefit of both residents' and visitors' parking.