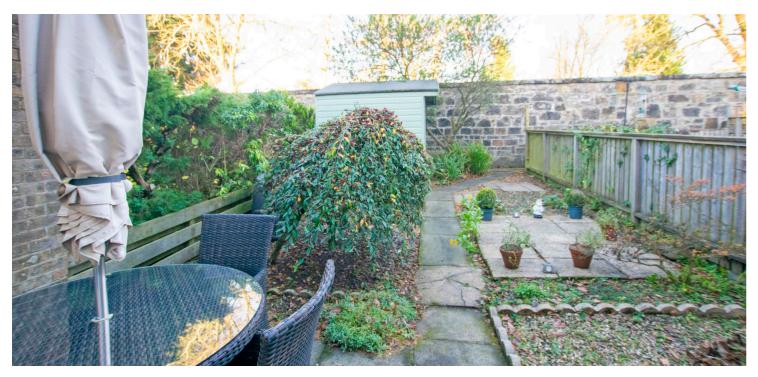

Externally, there are lovely garden grounds to the front and rear featuring trees, plants and shrubs. The rear garden has a patio area and useful garden shed. From here, a pathway leads to a garage block where the property has a garage. To the front, the property looks onto the beautiful grounds of Ledcameroch Park. There is the added benefit of both residents' and visitors' parking.