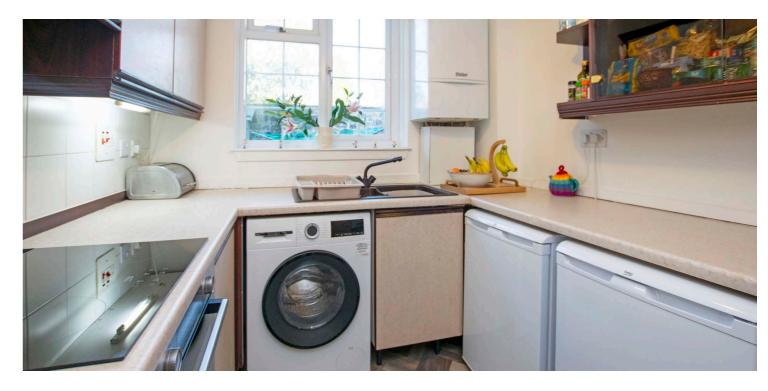

The accommodation on offer comprises:- reception hallway, open plan lounge and dining area with double aspects, a good sized under stair storage cupboard and sliding doors provide access onto the rear garden. Located off the lounge, the kitchen can be found.