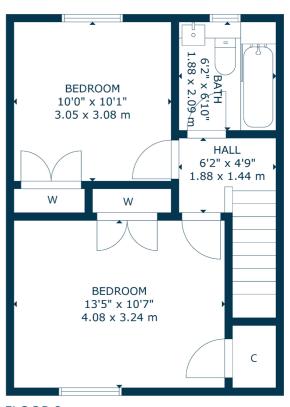

Upstairs, there are two good sized bedrooms, both with fitted wardrobes, and a bathroom with three piece suite including over bath shower and vanity unit under the sink.

The property benefits from new carpets, double glazing and gas central heating.

FLOOR 2

The suburb of Bearsden is one of Glasgow's most desired districts in which to reside. There are numerous highly acclaimed educational facilities at both Primary and Secondary levels and leisure facilities are plentiful with a choice of private and state gyms and clubs in abundance. Locally, there is an excellent selection of shops and services at Bearsden Cross along with restaurants, cafes and bars. There are excellent bus links nearby and train stations can be found at Hillfoot, Westerton and Bearsden providing regular services into Glasgow's West End and City Centre, including a service to Edinburgh.