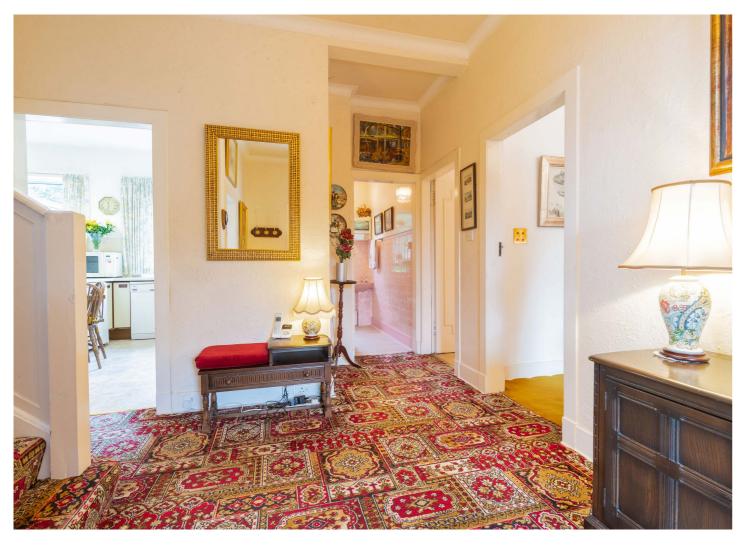

The home retains a number of features, including fireplaces and a wealth of attractive stained glass windows.

The accommodation on offer extends to:

- Wonderfully spacious and welcoming reception hallway
- Good sized front facing lounge
- Bay-windowed formal dining room
- Semi open plan, triple aspect sunroom
- Sitting room, with patio doors to gardens
- Dining kitchen, with separate utility area
- Large walk-in pantry
- Convenient downstairs WC
- Staircase, with beautiful feature stained glass window
- Five well-proportioned bedrooms
- Spacious family bathroom
- An abundance of built-in storage
- Gas central heating