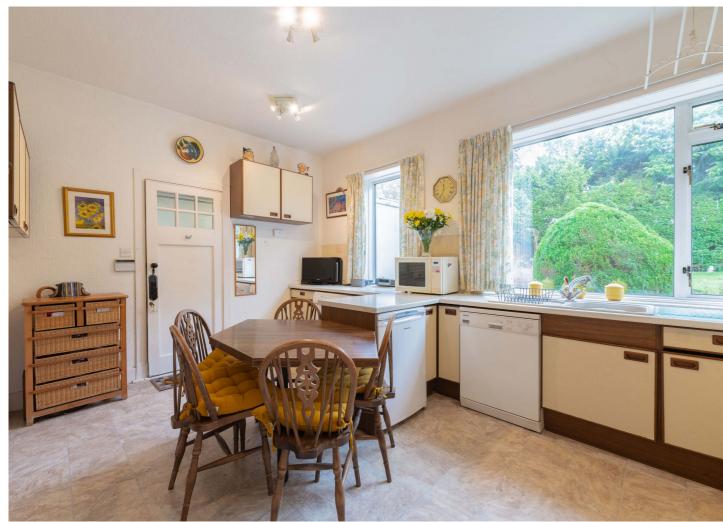

The home retains a number of features, including fireplaces and a wealth of attractive stained glass windows.

The accommodation on offer extends to:

- Wonderfully spacious and welcoming reception hallway
- Good sized front facing lounge
- Bay-windowed formal dining room
- Semi open plan, triple aspect sunroom
- Sitting room, with patio doors to gardens
- Dining kitchen, with separate utility area
- Large walk-in pantry
- Convenient downstairs WC
- Staircase, with beautiful feature stained glass window
- Five well-proportioned bedrooms
- Spacious family bathroom
- An abundance of built-in storage
- Gas central heating