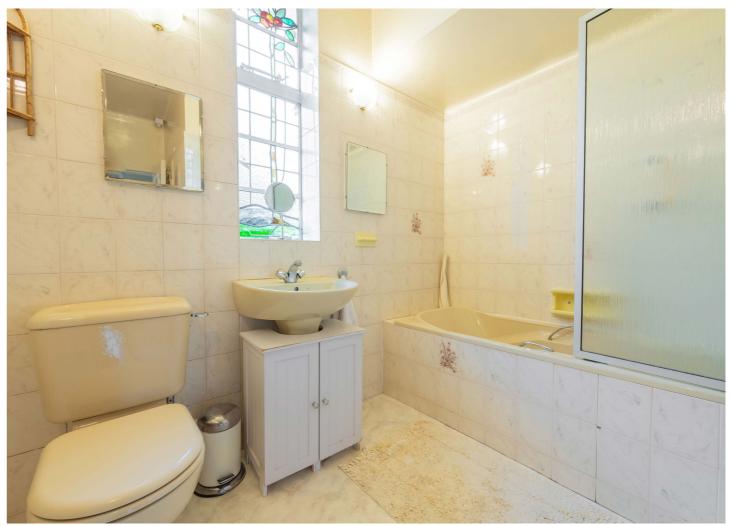

The home retains a number of features, including fireplaces and a wealth of attractive stained glass windows.

The accommodation on offer extends to:

- Wonderfully spacious and welcoming reception hallway
- Good sized front facing lounge
- Bay-windowed formal dining room
- Semi open plan, triple aspect sunroom
- Sitting room, with patio doors to gardens
- Dining kitchen, with separate utility area
- Large walk-in pantry
- Convenient downstairs WC
- Staircase, with beautiful feature stained glass window
- Five well-proportioned bedrooms
- Spacious family bathroom
- An abundance of built-in storage
- Gas central heating