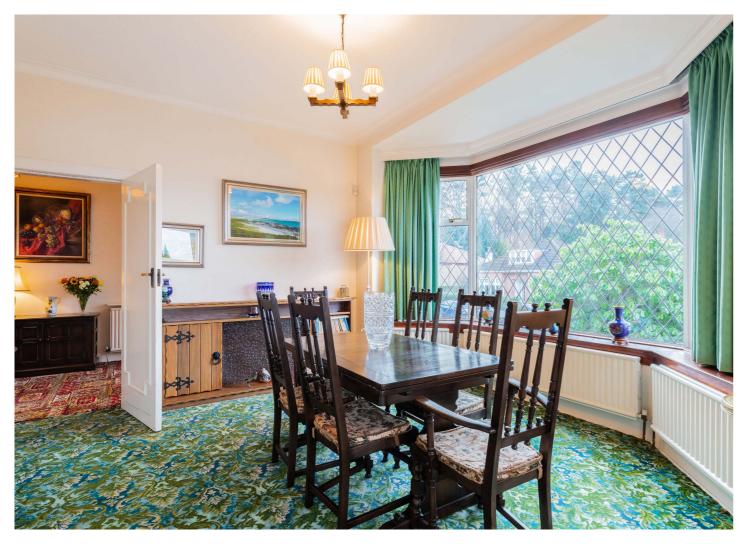

The home retains a number of features, including fireplaces and a wealth of attractive stained glass windows.

The accommodation on offer extends to:

- Wonderfully spacious and welcoming reception hallway
- Good sized front facing lounge
- Bay-windowed formal dining room
- Semi open plan, triple aspect sunroom
- Sitting room, with patio doors to gardens
- Dining kitchen, with separate utility area
- Large walk-in pantry
- Convenient downstairs WC
- Staircase, with beautiful feature stained glass window
- Five well-proportioned bedrooms
- Spacious family bathroom
- An abundance of built-in storage
- Gas central heating