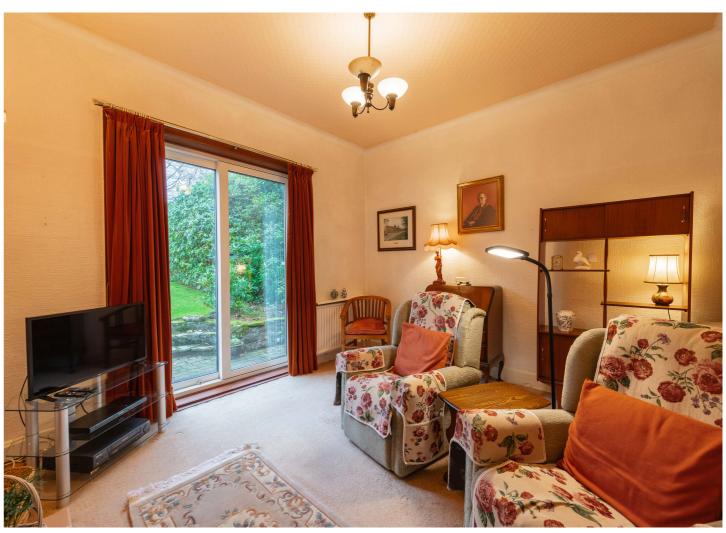

The home retains a number of features, including fireplaces and a wealth of attractive stained glass windows.

The accommodation on offer extends to:

- Wonderfully spacious and welcoming reception hallway
- Good sized front facing lounge
- Bay-windowed formal dining room
- Semi open plan, triple aspect sunroom
- Sitting room, with patio doors to gardens
- Dining kitchen, with separate utility area
- Large walk-in pantry
- Convenient downstairs WC
- Staircase, with beautiful feature stained glass window
- Five well-proportioned bedrooms
- Spacious family bathroom
- An abundance of built-in storage
- Gas central heating