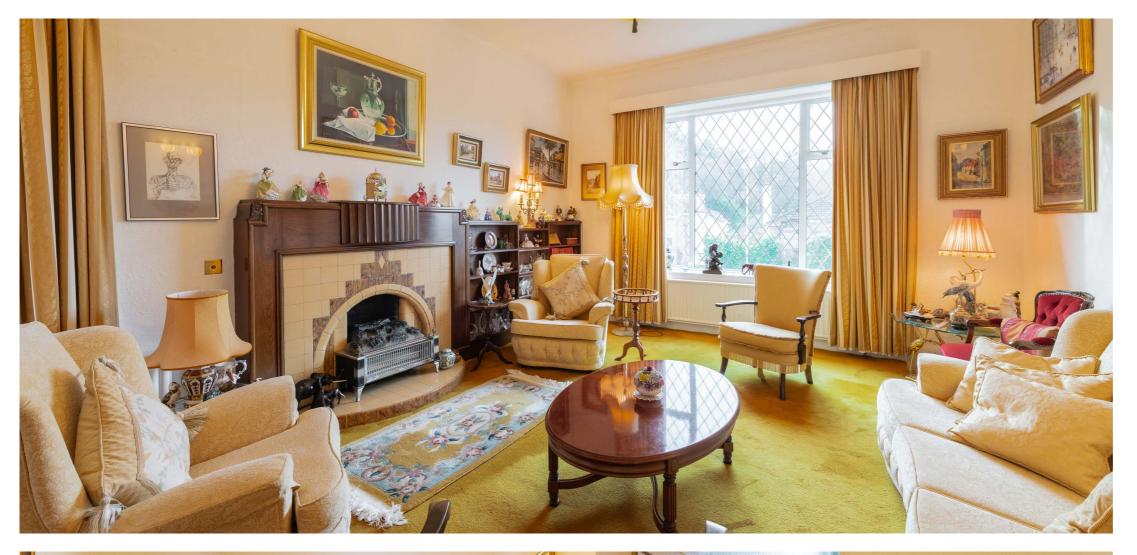

The home retains a number of features, including fireplaces and a wealth of attractive stained glass windows.

The accommodation on offer extends to:

- Wonderfully spacious and welcoming reception hallway
- Good sized front facing lounge
- Bay-windowed formal dining room
- Semi open plan, triple aspect sunroom
- Sitting room, with patio doors to gardens
- Dining kitchen, with separate utility area
- Large walk-in pantry
- Convenient downstairs WC
- Staircase, with beautiful feature stained glass window
- Five well-proportioned bedrooms
- Spacious family bathroom
- An abundance of built-in storage
- Gas central heating