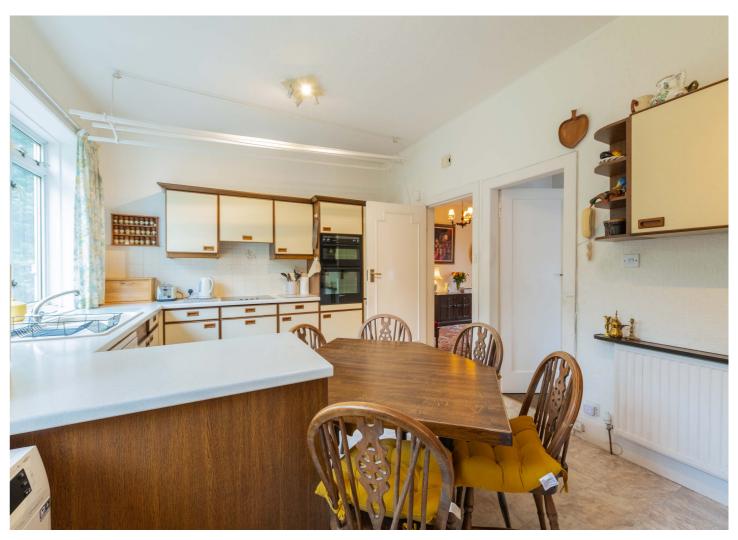

The home retains a number of features, including fireplaces and a wealth of attractive stained glass windows.

The accommodation on offer extends to:

- Wonderfully spacious and welcoming reception hallway
- Good sized front facing lounge
- Bay-windowed formal dining room
- Semi open plan, triple aspect sunroom
- Sitting room, with patio doors to gardens
- Dining kitchen, with separate utility area
- Large walk-in pantry
- Convenient downstairs WC
- Staircase, with beautiful feature stained glass window
- Five well-proportioned bedrooms
- Spacious family bathroom
- An abundance of built-in storage
- Gas central heating