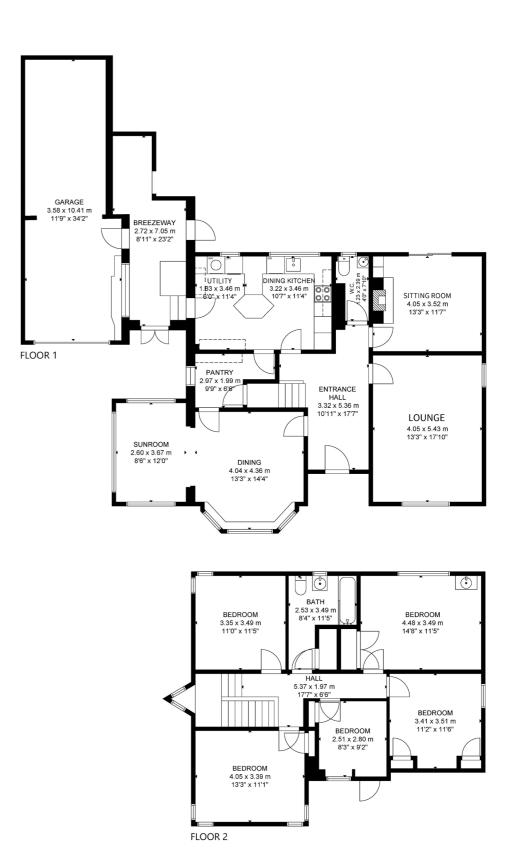

### THE PROPERTY

- 5 | BEDROOMS
- 2 | BATHROOMS
- 3 | PUBLIC ROOMS

Located within a highly desirable Bearsden location, this is an excellent opportunity to acquire a rarely available, five bedroom, detached family home, within grounds leading down to the banks of St Germains Loch.

The home boasts eight apartments of accommodation over two levels and is set within delightful garden grounds. There is off street driveway parking and a substantial tandem style garage, which is cleverly linked to the property via a glazed 'breezeway.' The gardens are laid mainly to lawn, with well placed seating areas.

The home retains a number of features, including fireplaces and a wealth of attractive stained glass windows.

The accommodation on offer extends to:

- Wonderfully spacious and welcoming reception hallway
- Good sized front facing lounge
- Bay-windowed formal dining room
- Semi open plan, triple aspect sunroom
- Sitting room, with patio doors to gardens
- Dining kitchen, with separate utility area
- Large walk-in pantry
- Convenient downstairs WC
- Staircase, with beautiful feature stained glass window
- Five well-proportioned bedrooms
- Spacious family bathroom
- An abundance of built-in storage
- Gas central heating