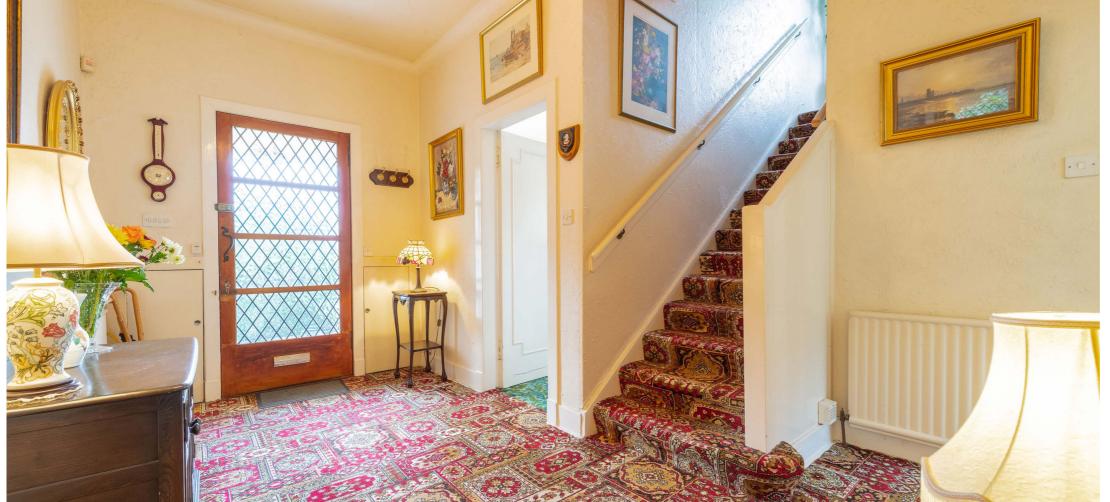

The home retains a number of features, including fireplaces and a wealth of attractive stained glass windows.

The accommodation on offer extends to:

- Wonderfully spacious and welcoming reception hallway
- Good sized front facing lounge
- Bay-windowed formal dining room
- Semi open plan, triple aspect sunroom
- Sitting room, with patio doors to gardens
- Dining kitchen, with separate utility area
- Large walk-in pantry
- Convenient downstairs WC
- Staircase, with beautiful feature stained glass window
- Five well-proportioned bedrooms
- Spacious family bathroom
- An abundance of built-in storage
- Gas central heating