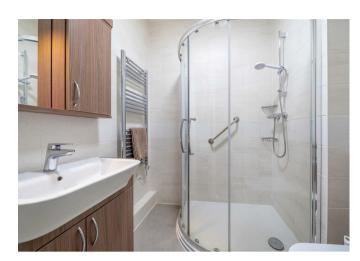

## Shower Room

having comer shower unit, wc and wash hand basin to vanity cabinet in a suite of white, extensively tiled walls and chrome heated towel rail