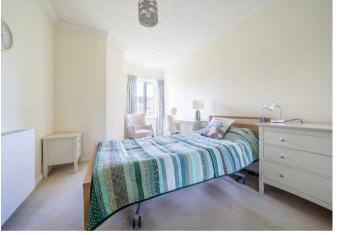

## Bedroom I

having fitted wardrobe with hanging rail and shelving fitted, wall mounted heater and upvc double glazed window to frontage

## Bedroom 2

having fitted wardrobe with hanging rail and shelving, wall mounted heater and upvc double glazed window to frontage