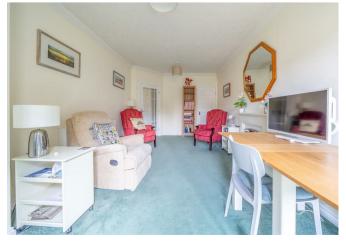

## Sitting Room

having feature fireplace with electric fire fitted, electric heater and door into storage cupboard, upvc double glazed window and door to frontage opening onto the communal garden and patio