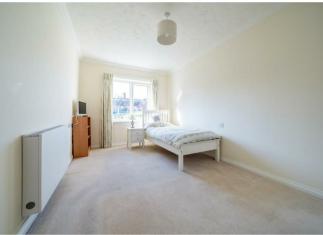

## Bedroom I

having fitted wardrobe with hanging rail and shelving fitted, wall mounted heater and upvc double glazed window to frontage

## Bedroom 2

having fitted wardrobe with hanging rail and shelving, wall mounted heater and upvc double glazed window to frontage