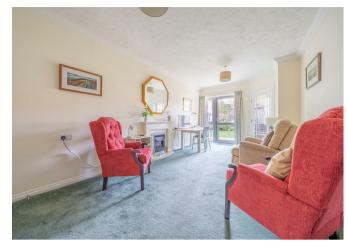

## Sitting Room

having feature fireplace with electric fire fitted, electric heater and door into storage cupboard, upvc double glazed window and door to frontage opening onto the communal garden and patio