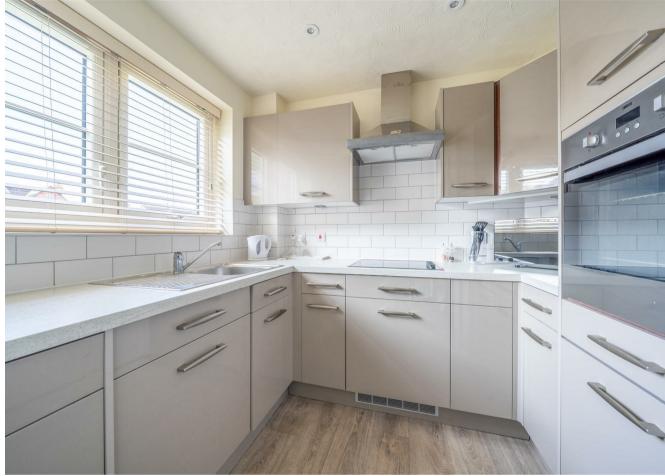

#### Kitchen

having a range of matching units to include base cupboards, wall cupboards and drawers, heat resistant work surfaces and tiled splash backs, single bowl sink and drainer unit, 4-ring integrated electric hob with extractor positioned above, integrated oven, integrated fridge, freezer and washer/dryer, upvc double glazed window to frontage