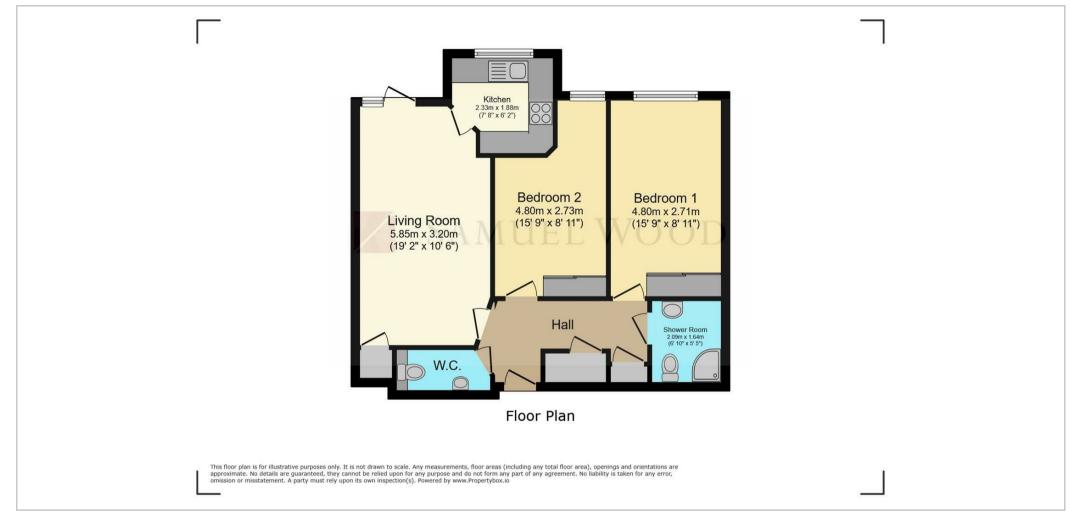

#### **Reception Hallway**

having wall mounted radiator and door into 2 good sized storage cupboards,  ${\sf I}$  having fitted shelving

#### Cloakroom

having wc and half pedestal wash hand basin in a suite of white and heated chrome towel rail

## Sitting Room

having feature fireplace with electric fire fitted, electric heater and door into storage cupboard, upvc double glazed window and door to frontage opening onto the communal garden and patio

#### Kitchen

having a range of matching units to include base cupboards, wall cupboards and drawers, heat resistant work surfaces and tiled splash backs, single bowl sink and drainer unit, 4-ring integrated electric hob with extractor positioned above, integrated oven, integrated fridge, freezer and washer/dryer, upvc double glazed window to frontage

## Bedroom I

having fitted wardrobe with hanging rail and shelving fitted, wall mounted heater and upvc double glazed window to frontage

## Bedroom 2

having fitted wardrobe with hanging rail and shelving, wall mounted heater and upvc double glazed window to frontage

## Shower Room

having comer shower unit, wc and wash hand basin to vanity cabinet in a suite of white, extensively tiled walls and chrome heated towel rail