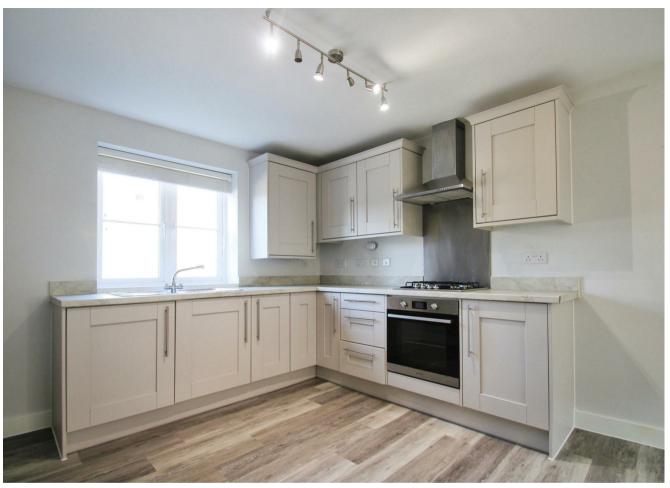

# Kitchen / Living Room 21'5" x 15'5" (6.53m x 4.70m)

Having a range of matching units to include base cupboards, wall cupboards and drawers, heat resistant work surfaces and tiled splash backs. Integrated 4 ring gas hob, oven below and extractor above, integrated washing machine and planned space for fridge freezer.