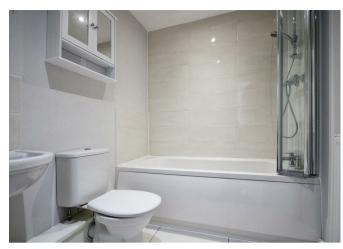

## Bathroom 7'0" x 5'8" (2.15m x 1.73m)

Having WC, pedastal wash hand basin and bath in suite of white, shower fitted over the bath with shower screen.