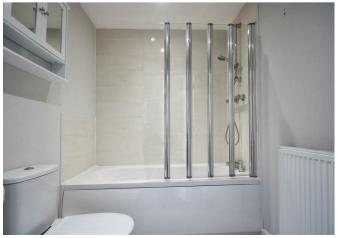

## Bathroom 7'0" x 5'8" (2.15m x 1.73m)

Having WC, pedastal wash hand basin and bath in suite of white, shower fitted over the bath with shower screen.