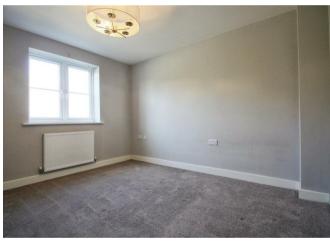

# Bedroom | ||'5" x 10'5" (3.50m x 3.18m )

Having wall mounted radiator and window to frontage.

# Bedroom 2 12'8" x 8'6" (3.87m x 2.60m )

Having wall mounted radiator and window to frontage.