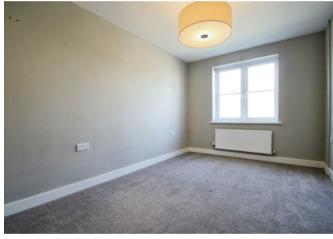

# Bedroom | ||'5" x 10'5" (3.50m x 3.18m )

Having wall mounted radiator and window to frontage.

# Bedroom 2 12'8" x 8'6" (3.87m x 2.60m )

Having wall mounted radiator and window to frontage.