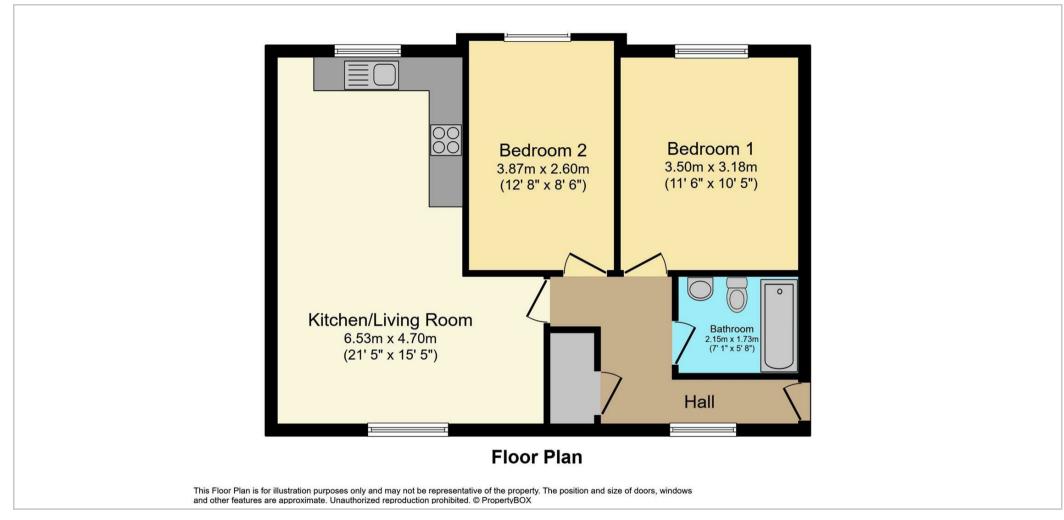

#### **Reception Hall**

Having wall mounted radiator, storage cupboard and window to frontage.

# Kitchen / Living Room 21'5" x 15'5" (6.53m x 4.70m)

Having a range of matching units to include base cupboards, wall cupboards and drawers, heat resistant work surfaces and tiled splash backs. Integrated 4 ring gas hob, oven below and extractor above, integrated washing machine and planned space for fridge freezer.

# Bedroom | ||'5" x 10'5" (3.50m x 3.18m )

Having wall mounted radiator and window to frontage.

# Bedroom 2 12'8" x 8'6" (3.87m x 2.60m )

Having wall mounted radiator and window to frontage.

## Bathroom 7'0" x 5'8" (2.15m x 1.73m)

Having WC, pedastal wash hand basin and bath in suite of white, shower fitted over the bath with shower screen.