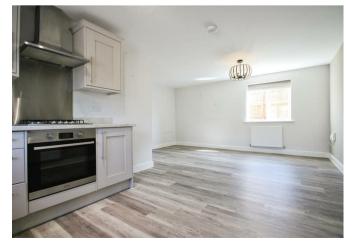

# Kitchen / Living Room 21'5" x 15'5" (6.53m x 4.70m)

Having a range of matching units to include base cupboards, wall cupboards and drawers, heat resistant work surfaces and tiled splash backs. Integrated 4 ring gas hob, oven below and extractor above, integrated washing machine and planned space for fridge freezer.