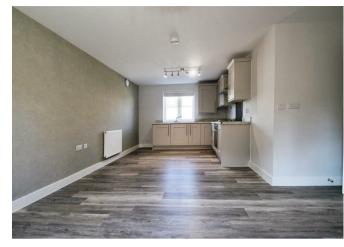

# Kitchen / Living Room 21'5" x 15'5" (6.53m x 4.70m)

Having a range of matching units to include base cupboards, wall cupboards and drawers, heat resistant work surfaces and tiled splash backs. Integrated 4 ring gas hob, oven below and extractor above, integrated washing machine and planned space for fridge freezer.