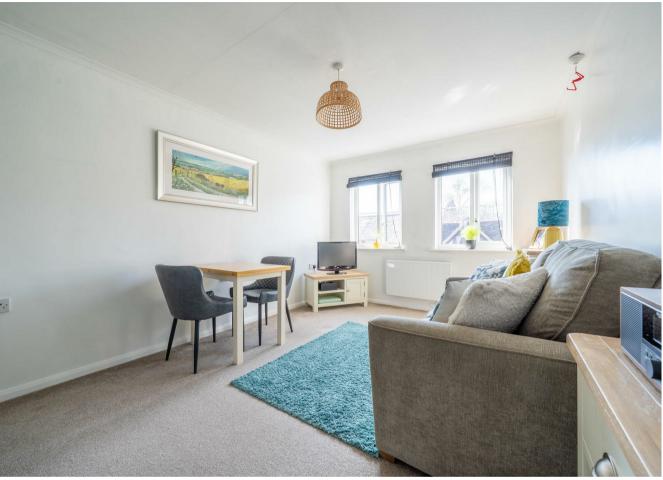

## Living Room $14'6" \times 10'2" (4.42m \times 3.10m)$

having wall mounted electric heater and 2 upvc double glazed windows to frontage and door then into