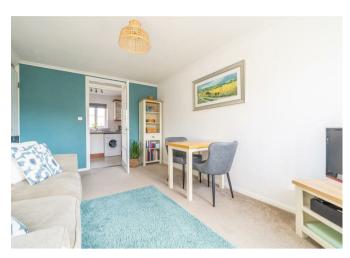

### Front door opens into a good sized

#### Reception Hallway

with door into airing cupboard having shelving fitted