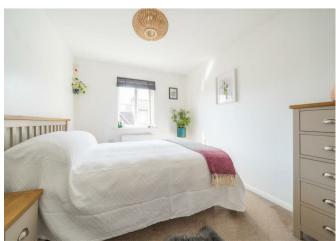

# Bedroom I II'10" x II'1" (3.62m x 3.38m)

having fitted wardrobes with hanging rail and shelving, wall mounted electric heater and upvc double glazed window to frontage

# Bedroom 2 II'0" $\times$ 8'9" (3.37m $\times$ 2.68m)

(currently used as a dressing room) having wall mounted electric heater and upvc double glazed window to frontage