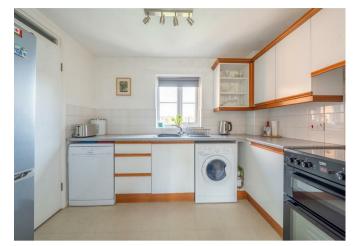

## Kitchen $10'1" \times 6'10" (3.08m \times 2.10m)$

having a fantastic sized pantry cupboard with shelving fitted and a range of matching units to include base cupboards, wall cupboards and drawers, heat resistant work surfaces and tiled splash backs, single bowl sink and drainer unit and planned space for fridge freezer, washing machine, dishwasher and 4-ring cooker, upvc double glazed window to rear elevation with a lovely view over Clee Hill