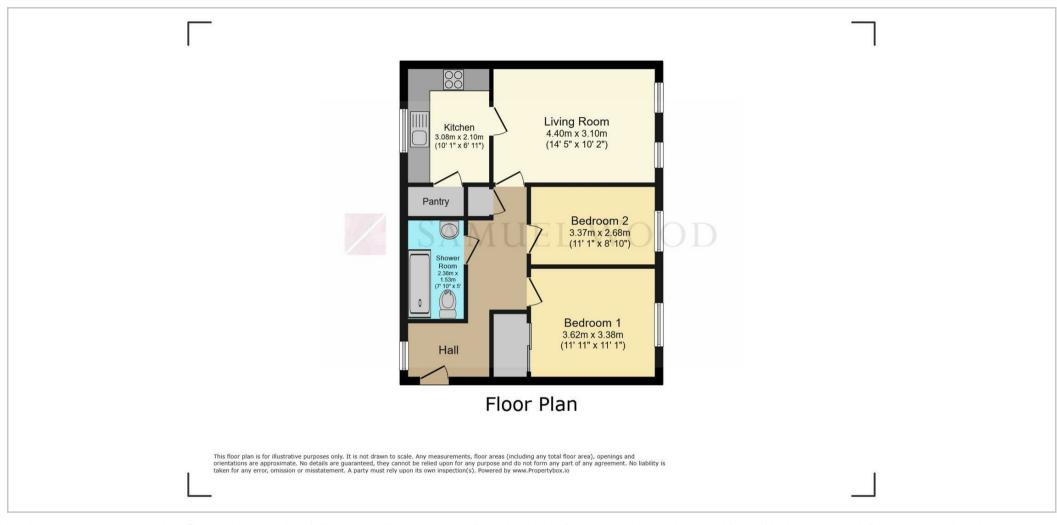

## Living Room $14'6" \times 10'2" (4.42m \times 3.10m)$

having wall mounted electric heater and 2 upvc double glazed windows to frontage and door then into

## Kitchen $10'1" \times 6'10" (3.08m \times 2.10m)$

having a fantastic sized pantry cupboard with shelving fitted and a range of matching units to include base cupboards, wall cupboards and drawers, heat resistant work surfaces and tiled splash backs, single bowl sink and drainer unit and planned space for fridge freezer, washing machine, dishwasher and 4-ring cooker, upvc double glazed window to rear elevation with a lovely view over Clee Hill

# Bedroom I II'10" x II'1" (3.62m x 3.38m)

having fitted wardrobes with hanging rail and shelving, wall mounted electric heater and upvc double glazed window to frontage

# Bedroom 2 II'0" $\times$ 8'9" (3.37m $\times$ 2.68m)

(currently used as a dressing room) having wall mounted electric heater and upvc double glazed window to frontage

# Shower Room 7'9" $\times$ 5'0" (2.38m $\times$ 1.53m)

which is a lovely suite and has been upgraded by the current vendors to include wc, wash hand basin to vanity cabinet and large shower unit in a suite of white with shower screen fitted, electric shower and chrome heated towel rail

# Floor Plans

We take every care in preparing our sales details. They are checked and usually verified by the Vendor. We do not guarantee appliances, alarms, electrical fittings, plumbing, showers etc. You must satisfy yourself that they operate correctly. Room sizes are approximate; they are usually taken in metric and converted to imperial. Do not use them to buy carpets or furniture. We cannot verify the tenure, as we do not have access to the legal title; we cannot guarantee boundaries or rights of way so you must take the advice of your legal representative. No person in the employment of or representing Samuel Wood has any authority to make any representation or warranty whatever in relation to this property. If there is any point which is of particular importance to you, please contact the office and we will be pleased to check the information. Do so particularly if contemplating travelling some distance to view. Applicants are advised that the majority of our shots are taken with a wide angle lens.