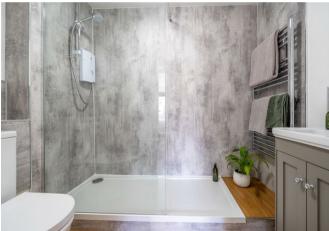

# Shower Room 7'9" $\times$ 5'0" (2.38m $\times$ 1.53m)

which is a lovely suite and has been upgraded by the current vendors to include wc, wash hand basin to vanity cabinet and large shower unit in a suite of white with shower screen fitted, electric shower and chrome heated towel rail